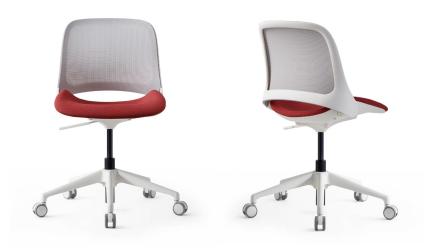

## VERS WORKING CHAIR

Designer: Z Design Team

Vers offers innovative solutions for dynamic office environments with various base options.

#### **SEAT AND BACKREST**

The seat is made from a plastic frame, molded using a plastic injection method. The seat itself is made from molded polyurethane foam, formed in special molds. The upholstery is fabric-covered.

The backrest is made from a plastic frame molded using plastic injection and covered with mesh fabric for added comfort.