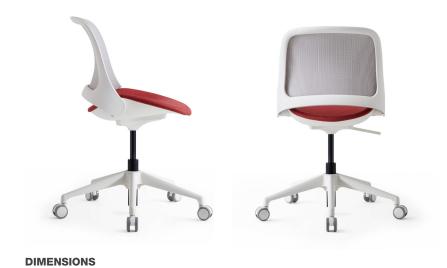

me, molded using a plastic injection method. The seat itself is made from molded polyurethane foam, formed in special molds. The upholstery is fabric-covered.

The backrest is made from a plastic frame molded using plastic injection and covered with mesh fabric for added comfort.

#### **ACCESSORIES**

Wheels: The chair is equipped with 60 mm diameter swivel wheels made from durable plastic material.

#### **USAGE AREA**

The Vers Working Chair is designed for use in offices, workspaces, meeting areas, and conference rooms.

#### **DESIGNER / COLLECTION**

The Vers product group was designed by Z Design Team for the 2024/2025 collection.

#### **MATERIAL CATALOG**

Zivella's material catalog, including wood, metal, fabric, and synthetic leather, can be accessed via the QR code below.







# VERS WORKING CHAIR



BRK58030 - VERS WORKING CHAIR (Plastic Base)

#### **Box Dimensions:**



Unit of measurement: Millimeters