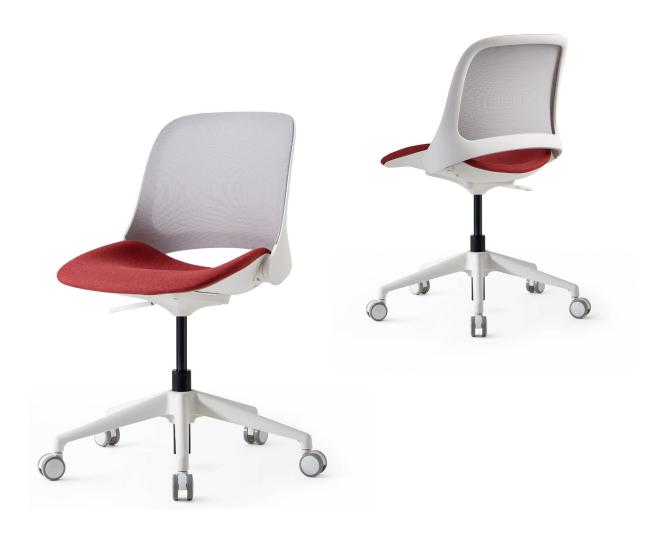

## VERS WORKING CHAIR

Designer: Z Design Team

Vers offers innovative solutions for dynamic office environments with various base options.

#### **STAR BASE**

The star base is made from durable, impact- and scratch-resistant hard plastic material, with a white 5-point star configuration.

#### **SEAT AND BACKREST**

The seat is made from a plastic frame, molded using a plastic injection method. The seat itself is made from molded polyurethane foam, formed in special molds. The upholstery is fabric-covered.

The backrest is made from a plastic frame molded using plastic injection and covered with mesh fabric for added comfort.

#### **ACCESSORIES**

Wheels: The chair is equipped with 60 mm diameter swivel wheels made from durable plastic material.