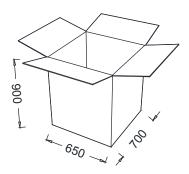

, formed in special molds. The upholstery is fabric-covered.

The backrest is made from a plastic frame molded using plastic injection and covered with mesh fabric for added comfort.

#### **ACCESSORIES**

Wheels: The chair is equipped with 60 mm diameter swivel wheels made from durable plastic material.

#### **USAGE AREA**

The Vers Working Chair is designed for use in offices, workspaces, meeting areas, and conference rooms.

#### **DESIGNER / COLLECTION**

The Vers product group was designed by Z Design Team for the 2024/2025 collection.

#### **MATERIAL CATALOG**

Zivella's material catalog, including wood, metal, fabric, and synthetic leather, can be accessed via the QR code below.







# VERS WORKING CHAIR



BRK58030 - VERS WORKING CHAIR (Plastic Base)

#### **Box Dimensions:**



Unit of measurement: Millimeters