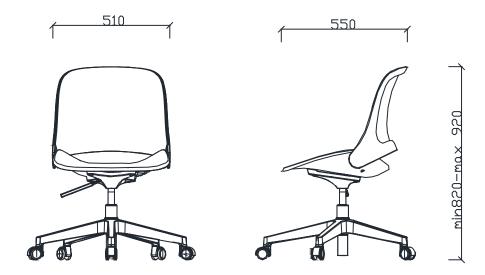

### **VERS WORKING CHAIR**

Technical Data Sheet

## VERS WORKING CHAIR

Designer: Z Design Team

Vers offers innovative solutions for dynamic office environments with various base options.

#### **STAR BASE**

The star base is made from durable, impact- and scratch-resistant hard plastic material, with a white 5-point star configuration.

#### **MECHANISM**

The chair is equipped with a mechanism that provides vertical movement (up and down).

#### **SEAT AND BACKREST**

The seat is made from a plastic frame, molded using a plastic injection method. The seat itself is made from molded polyurethane foam, formed in special molds. The upholstery is fabric-covered.

The backrest is made from a plastic frame molded using plastic injection and covered with mesh fabric for added comfort.

#### **ACCESSORIES**

Wheels: The chair is equipped with 60 mm diameter swivel wheels made from durable plastic material.