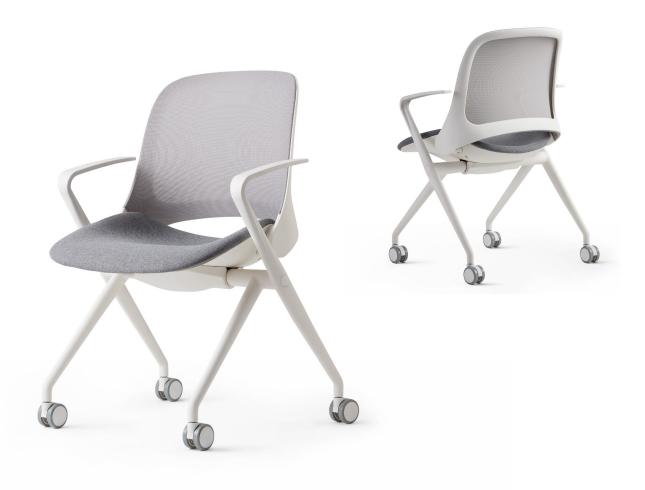

## VERS CONFERENCE CHAIR

Designer: Z Design Team

The Vers Conference Chair is an ideal choice for both office and home workspaces due to its foldable leg design, offering space-saving functionality while providing comfortable seating.

#### **BASE**

The base is made from durable, impact and scratch-resistant hard plastic material, designed as a one-piece plastic armrest base.

#### **MECHANISM**

The chair features a foldable leg mechanism with a pull lever located underneath the seat for easy operation.

#### **SEAT & BACKREST**

The seat is made from a plastic injection-molded frame, with molded polyurethane foam formed in special molds. The seat is upholstered in fabric.

The backrest is made from a plastic injection-molded frame, with mesh fabric upholstery for enhanced comfort and breathability.

#### **ACCESSORIES**

Wheels: The chair is equipped with 60 mm diameter swivel wheels made from durable plastic material that rotates in all directions.

#### **USAGE AREA**

The Vers Conference Chair is designed for use in offices, work areas, meeting rooms, and conference spaces.