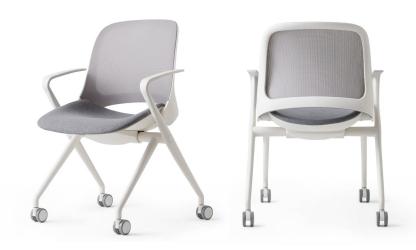

## VERS CONFERENCE CHAIR

Designer: Z Design Team

The Vers Conference Chair is an ideal choice for both office and home workspaces due to its foldable leg design, offering space-saving functionality while providing comfortable seating.

#### **SEAT & BACKREST**

The seat is made from a plastic injection-molded frame, with molded polyurethane foam formed in special molds. The seat is upholstered in fabric.

The backrest is made from a plastic injection-molded frame, with mesh fabric upholstery for enhanced comfort and breathability.

#### **ACCESSORIES**

Wheels: The chair is equipped with 60 mm diameter swivel wheels made from durable plastic material that rotates in all directions.