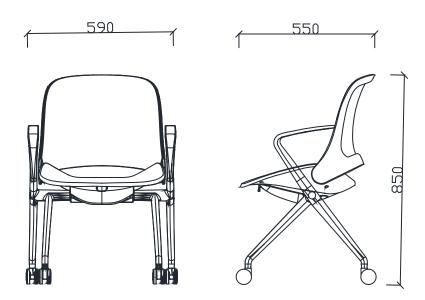

, with molded polyurethane foam formed in special molds. The seat is upholstered in fabric.

The backrest is made from a plastic injection-molded frame, with mesh fabric upholstery for enhanced comfort and breathability.

#### **ACCESSORIES**

Wheels: The chair is equipped with 60 mm diameter swivel wheels made from durable plastic material that rotates in all directions.

#### **USAGE AREA**

The Vers Conference Chair is designed for use in offices, work areas, meeting rooms, and conference spaces.

#### **DESIGNER / COLLECTION**

The Vers product group was designed by Z Design Team for the 2024/2025 collection.

#### **MATERIAL CATALOG**

Zivella's material catalog, including wood, metal, fabric, and synthetic leather, can be accessed via the QR code below.





# VERS CONFERENCE CHAIR



BRK58010 - VERS CONFERENCE CHAIR (Foldable Legs)

#### **Box Dimensions:**

**DIMENSIONS** 



Unit of measurement: Millimeters