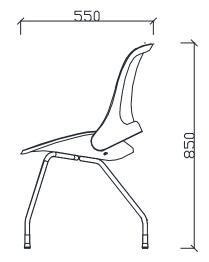

thane foam manufactured in special molds. The seat is upholstered with fabric.

The backrest is also made using plastic injection molding, with a plastic frame and upholstered with mesh fabric for added comfort and breathability.

# ACCESSORIES

Foot Caps: The foot caps are made from hard plastic material and fit onto the Q17 mm diameter pipe, providing stability and protection to the floor.

### **USAGE AREA**

The Vers Chair is designed for use in offices, work areas, meeting rooms, and similar spaces.

#### **DESIGNER / COLLECTION**

The Vers product group was designed by Z Design Team for the 2024/2025 collection.

#### **MATERIAL CATALOG**

Zivella's material catalog, including wood, metal, fabric, and synthetic leather, can be accessed via the QR code below.









# VERS CHAIR





BRK58020 - VERS CHAIR (Static Powder Coating)

# **Box Dimensions**



Unit of measurement: Millimeters