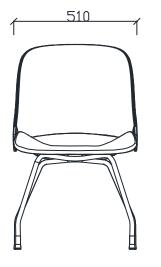

rethane foam manufactured in special molds. The seat is upholstered with fabric.

The backrest is also made using plastic injection molding, with a plastic frame and upholstered with mesh fabric for added comfort and breathability.

# ACCESSORIES

Foot Caps: The foot caps are made from hard plastic material and fit onto the Q17 mm diameter pipe, providing stability and protection to the floor.

### **USAGE AREA**

The Vers Chair is designed for use in offices, work areas, meeting rooms, and similar spaces.

#### **DESIGNER / COLLECTION**

The Vers product group was designed by Z Design Team for the 2024/2025 collection.

#### **MATERIAL CATALOG**

Zivella's material catalog, including wood, metal, fabric, and synthetic leather, can be accessed via the QR code below.









# VERS CHAIR





BRK58020 - VERS CHAIR (Static Powder Coating)

# **Box Dimensions**



Unit of measurement: Millimeters