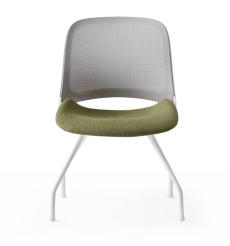

### **METAL BASE**

The metal base is made from Q17 mm diameter, 2 mm thick DKP pipe, manufactured using CNC bending technology. The metal base is electrostatically powder-coated for durability.

#### SEAT AND BACKREST

The seat is made from a plastic injection-molded frame, with molded polyurethane foam manufactured in special molds. The seat is upholstered with fabric.

The backrest is also made using plastic injection molding, with a plastic frame and upholstered with mesh fabric for added comfort and breathability.

#### **MATERIAL CATALOG**

Zivella's material catalog, including wood, metal, fabric, and synthetic leather, can be accessed via the QR code below.