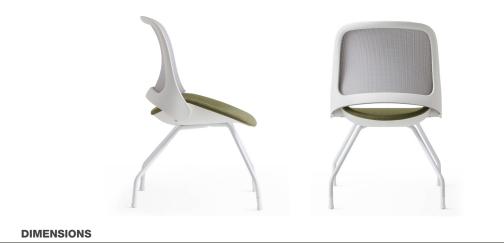

# **VERS CHAIR**

Designer: Z Design Team

Vers offers innovative solutions for dynamic office environments with various base options.

#### SEAT AND BACKREST

The seat is made from a plastic injection-molded frame, with molded polyurethane foam manufactured in special molds. The seat is upholstered with fabric.

The backrest is also made using plastic injection molding, with a plastic frame and upholstered with mesh fabric for added comfort and breathability.