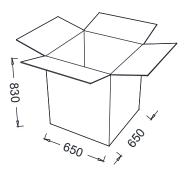

fabric.

The backrest is also made using plastic injection molding, with a plastic frame and upholstered with mesh fabric for added comfort and breathability.

# ACCESSORIES

Foot Caps: The foot caps are made from hard plastic material and fit onto the Q17 mm diameter pipe, providing stability and protection to the floor.

### **USAGE AREA**

The Vers Chair is designed for use in offices, work areas, meeting rooms, and similar spaces.

#### **DESIGNER / COLLECTION**

The Vers product group was designed by Z Design Team for the 2024/2025 collection.

#### **MATERIAL CATALOG**

Zivella's material catalog, including wood, metal, fabric, and synthetic leather, can be accessed via the QR code below.









# VERS CHAIR





BRK58020 - VERS CHAIR (Static Powder Coating)

# **Box Dimensions**



Unit of measurement: Millimeters