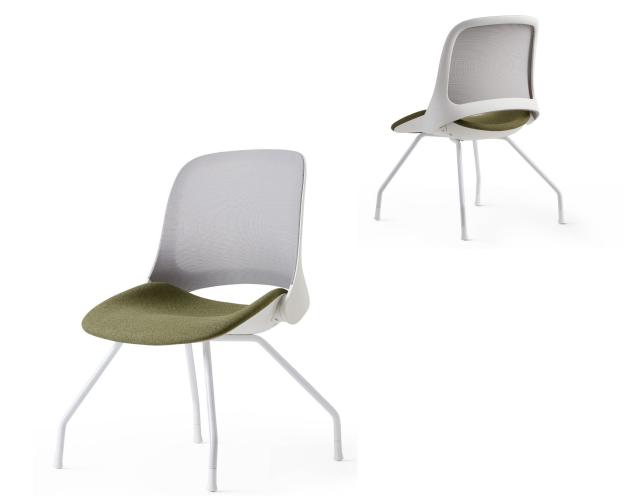

#### SEAT AND BACKREST

The seat is made from a plastic injection-molded frame, with molded polyurethane foam manufactured in special molds. The seat is upholstered with fabric.

The backrest is also made using plastic injection molding, with a plastic frame and upholstered with mesh fabric for added comfort and breathability.