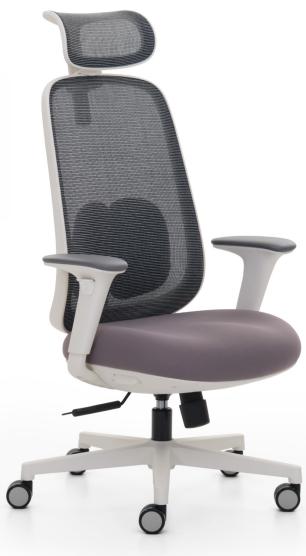

# **STAR BASE**

The star base is made of durable, impact and scratch-resistant hard plastic material. The 5-point star base is available in white or black color options.

#### MECHANISM

The chair features a double-arm synchro mechanism with 3 reclining positions that can be locked. The height is adjustable, and the tension can be adjusted.

Gas Lift: The mechanism is connected to the base with a conical coupling system, allowing it to be locked at the desired height. The gas lift is imported and classified as class 4.

# SEAT

The seat is manufactured using plastic injection molding, and the polyurethane molded foam is placed on the plastic seat cover. The depth of the seat is adjustable, offering a functional seating experience. It is upholstered with fabric. The seat frame comes in white or black color options.

### BACKREST

The backrest is made from plastic injection molding, with a plastic frame. It is upholstered with mesh fabric. An ergonomic lumbar support, made from foam and plastic material, provides added support for the lower back. The backrest is available in white or black color options.

#### HEADREST

The headrest is made using plastic injection molding and is height-adjustable for ergonomic use. It is upholstered with mesh fabric.

# ARMRESTS

The armrests are height-adjustable via a button and are capable of forward, backward, left, and right movement. The armrests are made of durable plastic material and have polyurethane pads for comfort. The armrests are impact and scratch-resistant.

#### ACCESSORIES

Wheels: The chair is equipped with 60 mm diameter swivel wheels made from durable plastic material.