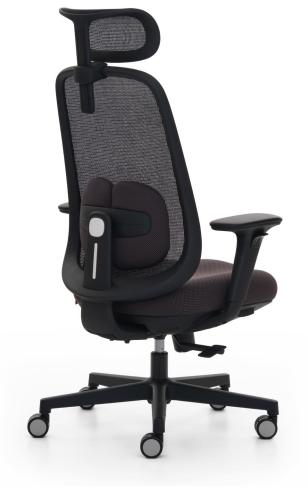

# **STAR BASE**

The star base is made of durable, impact and scratch-resistant hard plastic material. The 5-point star base is available in white or black color options.

#### MECHANISM

The chair features a double-arm synchro mechanism with 3 reclining positions that can be locked. The height is adjustable, and the tension can be adjusted.

Gas Lift: The mechanism is connected to the base with a conical coupling system, allowing it to be locked at the desired height. The gas lift is imported and classified as class 4.

# SEAT

The seat is manufactured using plastic injection molding, and the polyurethane molded foam is placed on the plastic seat cover. The depth of the seat is adjustable, offering a functional seating experience. It is upholstered with fabric. The seat frame comes in white or black color options.

### BACKREST

The backrest is made from plastic injection molding, with a plastic frame. It is upholstered with mesh fabric. An ergonomic lumbar support, made from foam and plastic material, provides added support for the lower back. The backrest is available in white or black color options.

#### HEADREST

The headrest is made using plastic injection molding and is height-adjustable for ergonomic use. It is upholstered with mesh fabric.

# ARMRESTS

The armrests are height-adjustable via a button and are capable of forward, backward, left, and right movement. The armrests are made of durable plastic material and have polyurethane pads for comfort. The armrests are impact and scratch-resistant.

#### ACCESSORIES

Wheels: The chair is equipped with 60 mm diameter swivel wheels made from durable plastic material.