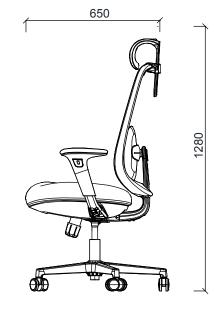

# TO-WORK EXECUTIVE CHAIR

BRK61010 - TO-WORK EXECUTIVE BLACK BRK61210 - TO-WORK EXECUTIVE WHITE

**Box Dimensions:** 

Unit of measurement: Millimeters