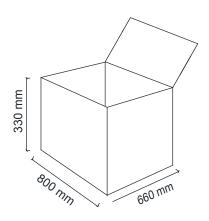

# TO-WORK EXECUTIVE CHAIR

BRK61010 - TO-WORK EXECUTIVE BLACK BRK61210 - TO-WORK EXECUTIVE WHITE

**Box Dimensions:** 

Unit of measurement: Millimeters