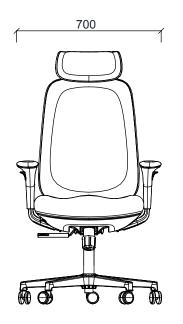

# TO-WORK EXECUTIVE CHAIR

BRK61010 - TO-WORK EXECUTIVE BLACK BRK61210 - TO-WORK EXECUTIVE WHITE

**Box Dimensions:** 

Unit of measurement: Millimeters