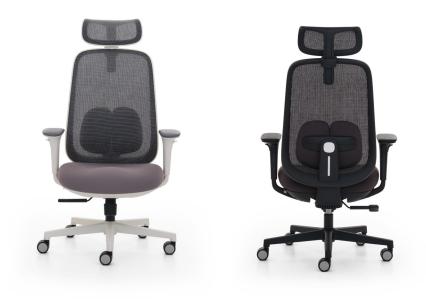

# TO-WORK EXECUTIVE CHAIR

Designer: Z Design Team

To-Work makes a difference in workspaces with its ergonomic structure and modern design. With various color alternatives, To-Work adapts to the workspace, offering a dynamic option for both managers and employees.

# TO-WORK EXECUTIVE CHAIR

BRK61010 - TO-WORK EXECUTIVE BLACK BRK61210 - TO-WORK EXECUTIVE WHITE

**Box Dimensions:** 

Unit of measurement: Millimeters