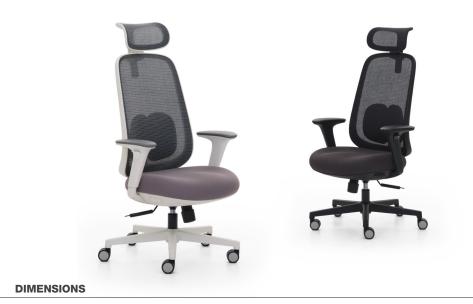

# TO-WORK EXECUTIVE CHAIR

BRK61010 - TO-WORK EXECUTIVE BLACK BRK61210 - TO-WORK EXECUTIVE WHITE

**Box Dimensions:** 

Unit of measurement: Millimeters