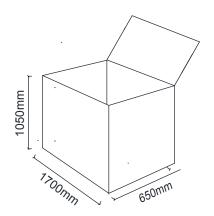

# **Box Dimensions**

BRK122-TIM DOUBLE WAITING BRK132-TIM-P DOUBLE WAITING BRK142-TIM-Y DOUBLE WAITING

BRK123-TIM TRIPLE WAITING BRK133-TIM-P TRIPLE WAITING BRK143-TIM-Y TRIPLE WAITING

All dimensions are in millimeters.