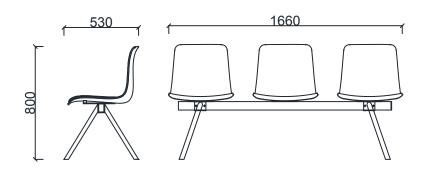

#### **DIMENSIONS**

BRK123-TIM TRIPLE WAITING BRK133-TIM-P TRIPLE WAITING BRK143-TIM-Y TRIPLE WAITING