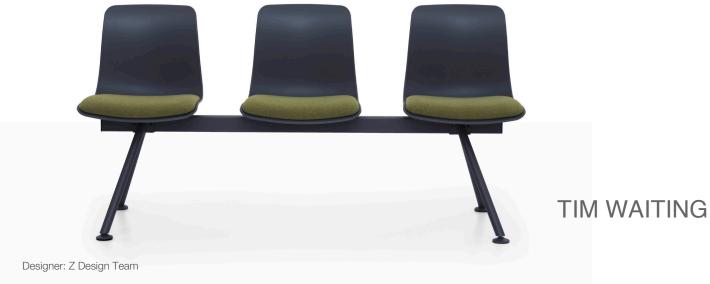

# **TIM WAITING**

Technical Data Sheet

With its linear lines and simplicity, Tim stands out, allowing you to customize your Tim with various color and upholstery options.

#### **UPHOLSTERY**

Backrest: The backrest is upholstered with 10 mm thick foam having a density of 28 DNS, applied to the polypropylene plastic body shaped in special molds, and covered with fabric. Products coded as TIM-Y refer to chairs with a fully upholstered plastic body.

#### **SEAT UPHOLSTERY**

The seat consists of a 20 mm thick foam with a density of 28 DNS, applied to the polypropylene plastic seating base formed in special molds, and covered with fabric. Products coded as TIM-P refer to chairs with only the seat upholstered.

#### **DESIGNER / COLLECTION**

Tim Waiting was designed by Z Design Team for the 2022/2023 collection.