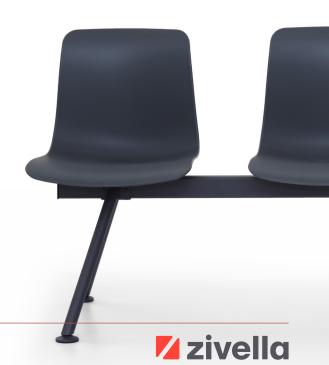

#### **METAL LEGS**

The legs are manufactured from Q32x1.5 mm round pipes shaped in special molds. The surface of the metal legs is coated with 90-micron thick (textured) electrostatic powder oven paint.

The metal legs are connected to a 60x40 mm profile with 2 mm wall thickness using 3 mm thick CNC-bent connection brackets. A 5 mm thick DKP seat plate is integrated with the 60x40 mm metal profile, and the seating connection is made using this plate.

### **ACCESSORIES**

Glide: Adjustable plastic glides with a diameter of Q60, formed in special molds.