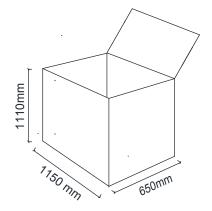

# **Box Dimensions**

BRK122-TIM DOUBLE WAITING BRK132-TIM-P DOUBLE WAITING BRK142-TIM-Y DOUBLE WAITING

BRK123-TIM TRIPLE WAITING BRK133-TIM-P TRIPLE WAITING BRK143-TIM-Y TRIPLE WAITING

All dimensions are in millimeters.