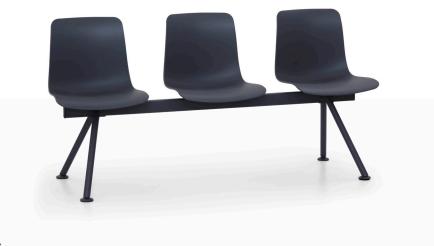

# **PLASTIC BODY**

The body is made of polypropylene material formed in special molds through plastic injection molding.

BRK123-TIM TRIPLE WAITING BRK133-TIM-P TRIPLE WAITING BRK143-TIM-Y TRIPLE WAITING