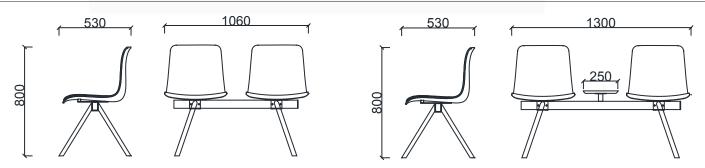

#### **DIMENSIONS**

# **TIM WAITING**

BRK122-TIM DOUBLE WAITING BRK132-TIM-P DOUBLE WAITING BRK142-TIM-Y DOUBLE WAITING BRK122S-TIM DOUBLE WAITING WITH CENTRAL TABLE BRK132S-TIM-P DOUBLE WAITING WITH CENTRAL TABLE BRK142S-TIM-Y DOUBLE WAITING WITH CENTRAL TABLE