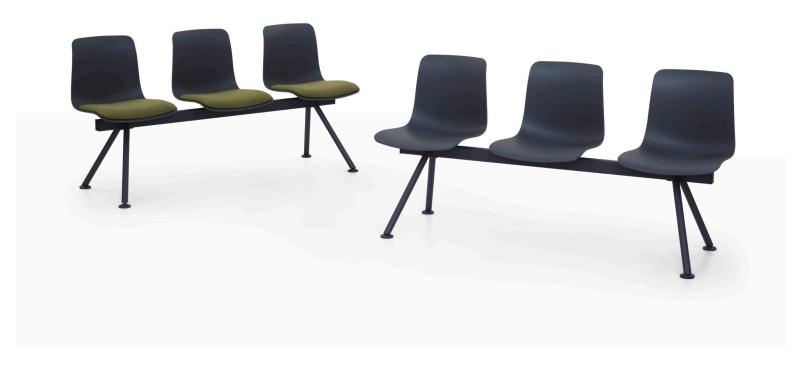

# **TIM WAITING**

Technical Data Sheet

With its linear lines and simplicity, Tim stands out, allowing you to customize your Tim with various color and upholstery options.

#### **UPHOLSTERY**

Backrest: The backrest is upholstered with 10 mm thick foam having a density of 28 DNS, applied to the polypropylene plastic body shaped in special molds, and covered with fabric. Products coded as TIM-Y refer to chairs with a fully upholstered plastic body.

#### **SEAT UPHOLSTERY**

The seat consists of a 20 mm thick foam with a density of 28 DNS, applied to the polypropylene plastic seating base formed in special molds, and covered with fabric. Products coded as TIM-P refer to chairs with only the seat upholstered.

#### **USAGE AREA**

Tim Waiting is designed for offices, hospitals, schools, and new working environments.