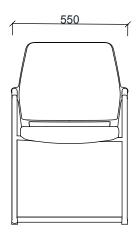

lded plywood with a 5cm thick 35 HR CNC-cut foam cushion, upholstered in fabric or leather.

#### **BACKREST**

The backrest is made from injection-molded plastic with a plastic frame, covered with mesh fabric.

#### **ACCESSORIES**

Foot Pad: A plastic slip-on foot pad is used to prevent contact with the floor for Q25 pipes under the metal legs.

#### **USAGE AREA**

The Luna Waiting U Base is designed for workspaces such as executive offices and general office areas.

#### **DESIGNER / COLLECTION**

The Luna product group was designed by Z Design Team for the 2023/2024 collection.

#### **MATERIAL CATALOG**

Zivella's material library for wood, metal, fabric, and synthetic leather can be accessed via the following QR code.



Material Catalog





**DIMENSIONS** 

# LUNA WAITING U BASE





BRK54210- LUNA WAITING U BASE (Black Painted Base)

BRK54210K- LUNA WAITING U BASE (Chrome Base)

## **Box Dimensions**



Unit of measurement is millimeters.