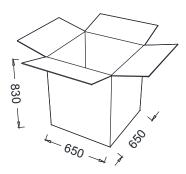

is made from injection-molded plastic with a plastic frame, covered with mesh fabric.

#### **ACCESSORIES**

Foot Pad: A plastic slip-on foot pad is used to prevent contact with the floor for Q25 pipes under the metal legs.

#### **USAGE AREA**

The Luna Waiting U Base is designed for workspaces such as executive offices and general office areas.

#### **DESIGNER / COLLECTION**

The Luna product group was designed by Z Design Team for the 2023/2024 collection.

#### **MATERIAL CATALOG**

Zivella's material library for wood, metal, fabric, and synthetic leather can be accessed via the following QR code.



Material Catalog





**DIMENSIONS** 

# LUNA WAITING U BASE





BRK54210- LUNA WAITING U BASE (Black Painted Base)

BRK54210K- LUNA WAITING U BASE (Chrome Base)

## **Box Dimensions**



Unit of measurement is millimeters.