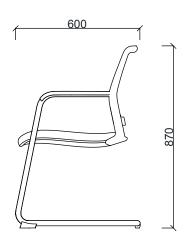

#### **MATERIAL CATALOG**

Zivella's material library for wood, metal, fabric, and synthetic leather can be accessed via the following QR code.

Material Catalog

**DIMENSIONS** 

# LUNA WAITING U BASE

BRK54210- LUNA WAITING U BASE (Black Painted Base)

BRK54210K- LUNA WAITING U BASE (Chrome Base)