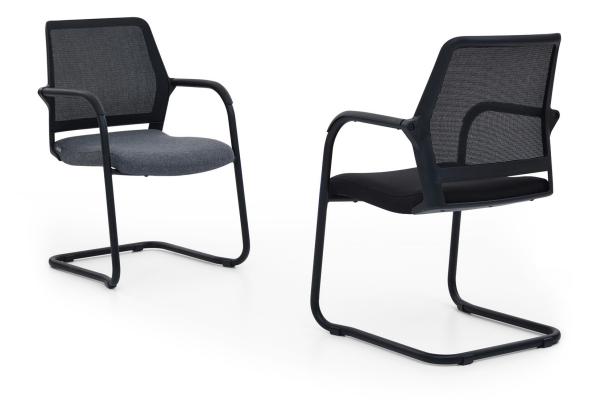

# **LUNA WAITING U BASE**

Technical Data Sheet

Designer: Z Design Team

The Luna product family provides efficiency in modern workspaces with its linear lines and minimalist form.

#### **METAL BASES**

The legs are made from DKP pipes with a diameter of 25mm and a thickness of 2mm..

The legs are painted with black electrostatic powder coating, while the products with the code BRK54210K undergo chrome surface treatment.

### **SEAT**

The seat is made from molded plywood with a 5cm thick 35 HR CNC-cut foam cushion, upholstered in fabric or leather.

#### **BACKREST**

The backrest is made from injection-molded plastic with a plastic frame, covered with mesh fabric.

#### **USAGE AREA**

The Luna Waiting U Base is designed for workspaces such as executive offices and general office areas.