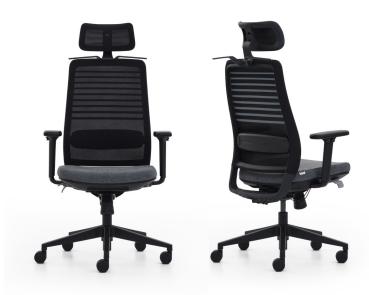

## LUNA EXECUTIVE CHAIR

Designer: Z Design Team

The Luna product family provides efficiency in modern workspaces with its linear lines and minimalist form.

## **SEAT-BACK**

The seat is made with molded plywood covered in foam upholstery, with fabric or leather finish. The plastic seat cover is made with plastic injection molding, serving as a base cover for the seat.

The backrest is made using plastic injection molding, covered with mesh fabric on a plastic frame. There is a lumbar support made of polyurethane pad material for ergonomic seating at the lower back.

## **HEADREST**

The headrest is made with a plastic injection-molded frame that can move in two directions, covered with mesh fabric. There is an integrated hanger, made with plastic injection molding.

## ARMREST

The armrest is adjustable in height via a button, with forward-backward and side-to-side movement. The armrest area is made of polyurethane pads, crafted from impact-resistant and scratch-resistant polypropylene plastic.