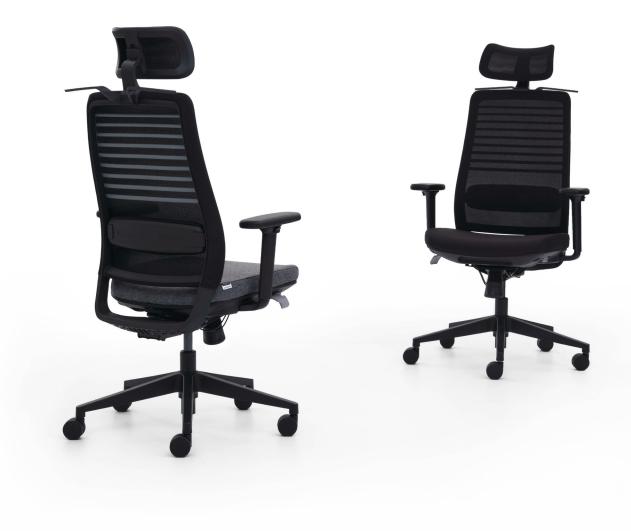

## LUNA EXECUTIVE CHAIR

Designer: Z Design Team

The Luna product family provides efficiency in modern workspaces with its linear lines and minimalist form.

## **STAR BASE**

The star base is made from a 5-point star base crafted from impactand scratch-resistant hard plastic.

## **MECHANISM**

The multi-system mechanism with a wire remote. The left button controls the seat slide, while the right button controls the locking and seat height (up and down).

Gas Lift: The gas lift is imported, with a conical coupling system, which can be fixed at the desired sitting height.

## **SEAT-BACK**

The seat is made with molded plywood covered in foam upholstery, with fabric or leather finish. The plastic seat cover is made with plastic injection molding, serving as a base cover for the seat.

The backrest is made using plastic injection molding, covered with mesh fabric on a plastic frame. There is a lumbar support made of polyurethane pad material for ergonomic seating at the lower back.

## **HEADREST**

The headrest is made with a plastic injection-molded frame that can move in two directions, covered with mesh fabric. There is an integrated hanger, made with plastic injection molding.

## ARMREST

The armrest is adjustable in height via a button, with forward-backward and side-to-side movement. The armrest area is made of polyurethane pads, crafted from impact-resistant and scratch-resistant polypropylene plastic.

## **ACCESSORY**

Casters: The wheels are 60x25mm in diameter, made of hard plastic with a segment system, capable of swiveling in all directions.