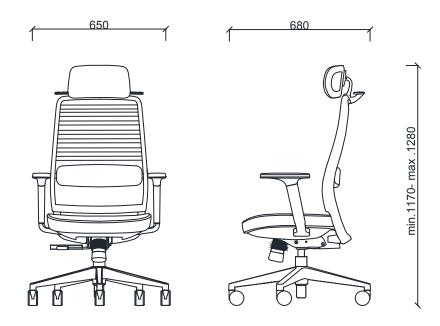

## **MATERIAL CATALOG**

Zivella's material library for wood, metal, fabric, and synthetic leather can be accessed via the following QR code.

**DIMENSIONS** 

BRK54010 - LUNA EXECUTIVE CHAIR