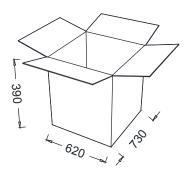

ght via a button, with forward-backward and side-to-side movement. The armrest area is made of polyurethane pads, crafted from impact-resistant and scratch-resistant polypropylene plastic.

## **ACCESSORY**

Casters: The wheels are 60x25mm in diameter, made of hard plastic with a segment system, capable of swiveling in all directions.

## **USAGE AREA**

The Luna Executive Chair is designed for workspaces such as executive offices and general office areas.

## **DESIGNER / COLLECTION**

The Luna product group was designed by Z Design Team for the 2023/2024 collection.

## **MATERIAL CATALOG**

Zivella's material library for wood, metal, fabric, and synthetic leather can be accessed via the following QR code.







**DIMENSIONS** 



BRK54010 - LUNA EXECUTIVE CHAIR

## **Box Dimensions**



Unit of measurement is millimeters.