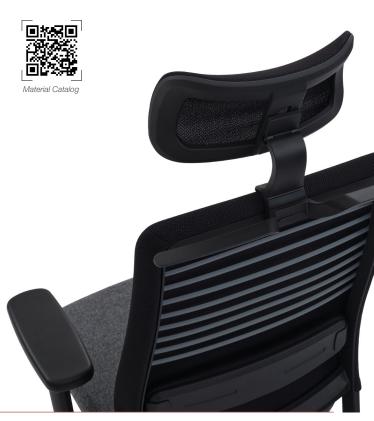

## **HEADREST**

The headrest is made with a plastic injection-molded frame that can move in two directions, covered with mesh fabric. There is an integrated hanger, made with plastic injection molding.

## ARMREST

The armrest is adjustable in height via a button, with forward-backward and side-to-side movement. The armrest area is made of polyurethane pads, crafted from impact-resistant and scratch-resistant polypropylene plastic.

## **MATERIAL CATALOG**

Zivella's material library for wood, metal, fabric, and synthetic leather can be accessed via the following QR code.

**DIMENSIONS** 

BRK54010 - LUNA EXECUTIVE CHAIR