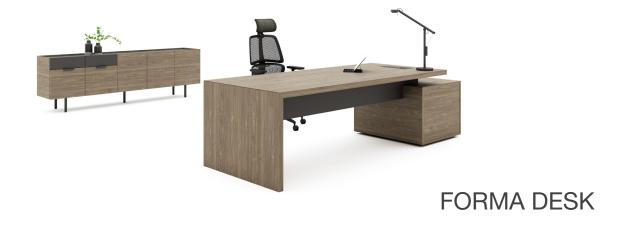

# FORMA EXECUTIVE SERIES

Technical Data Sheet

Designer: Z Design Team

With its melamine and metal coating options, Forma provides the desired status for the space in which it will be placed. Forma is designed as a multi-functional furniture system: an eye-catching executive desk that can also be adapted for use at mid level executive.

#### **USAGE AREA**

The Forma Executive Desk is designed for executive offices and premium workspaces.

# FORMA CONSOLE

Designer: Z Design Team

A stylish option where simplicity and aesthetics meet...

#### **USAGE AREA**

The Forma Executive Console is designed for executive offices.