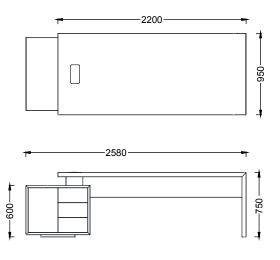

#### **MATERIAL CATALOG**

Zivella's material catalog for wood, metal, fabric, and synthetic leather can be accessed via the QR code below.

**DIMENSIONS** 

FEMA20095 - NEW FORMA DESK WITH RIGHT CREDENZA 200x95 (Melamine)

FEMA22095 - NEW FORMA DESK WITH RIGHT CREDENZA 220x95 (Melamine)

FEMO20095 - NEW FORMA DESK WITH LEFT CREDENZA 200x95 (Melamine)

FEMO22095 - NEW FORMA DESK WITH LEFT CREDENZA 220x95 (Melamine)

Unit of measurement: Millimeters

## **DIMENSIONS**

FEMA24095 - NEW FORMA DESK WITH RIGHT CREDENZA 240X95 (Melamine)

FEMO24095 - NEW FORMA DESK WITH LEFT CREDENZA 240X95 (Melamine)