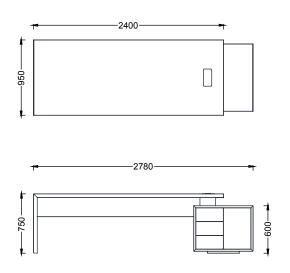

#### **MATERIAL CATALOG**

Zivella's material catalog for wood, metal, fabric, and synthetic leather can be accessed via the QR code below.

**DIMENSIONS** 

FEMA20095 - NEW FORMA DESK WITH RIGHT CREDENZA 200x95 (Melamine)

FEMA22095 - NEW FORMA DESK WITH RIGHT CREDENZA 220x95 (Melamine)

FEMO20095 - NEW FORMA DESK WITH LEFT CREDENZA 200x95 (Melamine)

FEMO22095 - NEW FORMA DESK WITH LEFT CREDENZA 220x95 (Melamine)

Unit of measurement: Millimeters