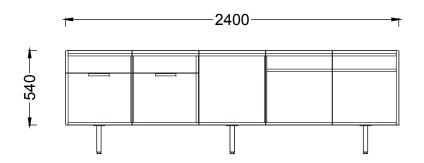

# FORMA CONSOLE

## **DIMENSIONS**

450-1

FKY24045 - FKY24045: NEW FORMA CONSOLE (Melamine)