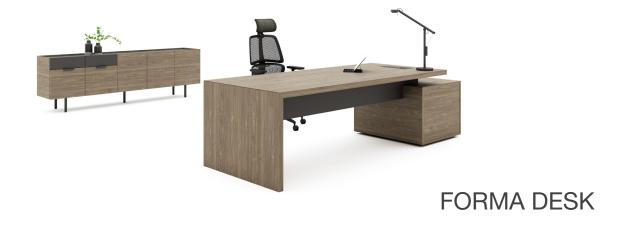

# FORMA EXECUTIVE SERIES

Technical Data Sheet

Designer: Z Design Team

With its melamine and metal coating options, Forma provides the desired status for the space in which it will be placed. Forma is designed as a multi-functional furniture system: an eye-catching executive desk that can also be adapted for use at mid level executive.

#### **USAGE AREA**

The Forma Executive Desk is designed for executive offices and premium workspaces.