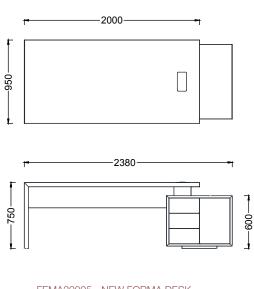

#### **MATERIAL CATALOG**

Zivella's material catalog for wood, metal, fabric, and synthetic leather can be accessed via the QR code below.

**DIMENSIONS** 

FEMA20095 - NEW FORMA DESK WITH RIGHT CREDENZA 200x95 (Melamine)

FEMA22095 - NEW FORMA DESK WITH RIGHT CREDENZA 220x95 (Melamine)

FEMO20095 - NEW FORMA DESK WITH LEFT CREDENZA 200x95 (Melamine)

FEMO22095 - NEW FORMA DESK WITH LEFT CREDENZA 220x95 (Melamine)

Unit of measurement: Millimeters