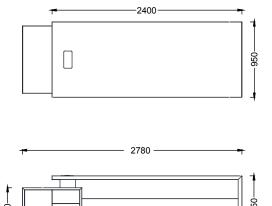

## **DIMENSIONS**

FEMA24095 - NEW FORMA DESK WITH RIGHT CREDENZA 240X95 (Melamine)

FEMO24095 - NEW FORMA DESK WITH LEFT CREDENZA 240X95 (Melamine)