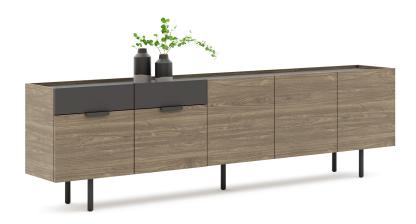

# FORMA CONSOLE

Designer: Z Design Team

A stylish option where simplicity and aesthetics meet...

#### **WOOD STRUCTURE**

The console's panels are made from E1 grade, 18 mm thick, impact-resistant PVC-coated chipboard with melamine coating on both surfaces. The drawer bottoms are made of 8 mm thick chipboard.

### **METAL LEGS**

The metal legs are constructed from 32 mm diameter, 1.5 mm thick DKP round pipe, welded with 5 mm thick DKP metal sheet. The legs are coated with electrostatic powder paint.

#### **ACCESSORIES**

The connections are made using M68mm diameter 10mm minifix metal connecting mechanisms and 832 mm plastic dowels. Each door features high-quality, spring-loaded soft-close Hafele hinges.

The drawer slides are 40 cm deep, with soft-close telescopic rails. The lower covers of the console are fitted with 147 mm handles. Bingo foot caps are mounted on the metal legs, preventing direct contact with the floor.

#### **USAGE AREA**

The Forma Executive Console is designed for executive offices.