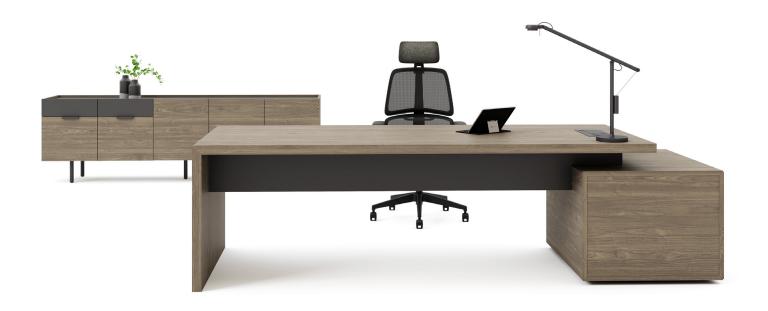

# FORMA EXECUTIVE SERIES

Technical Data Sheet

Designer: Z Design Team

With its melamine and metal coating options, Forma provides the desired status for the space in which it will be placed. Forma is designed as a multi-functional furniture system: an eye-catching executive desk that can also be adapted for use at mid level executive.

#### **WOOD STRUCTURE**

The desktop is made from E1 grade, 18 mm thick, impact-resistant PVC-coated chipboard with melamine coating on both surfaces. The frame under the desktop is reinforced with 95 mm deep, 30 mm thick, impact-resistant PVC-coated chipboard. The legs of the desk are made from 18 mm and 30 mm thick, impact-resistant PVC-coated chipboard. The front panel is also constructed from 18 mm thick, impact-resistant PVC-coated chipboard.

The body panels of the credenza are made from E1 quality 25 mm thick, melamine-coated chipboard. The doors and drawers of the credenza are made from 18 mm thick, impact-resistant PVC-coated chipboard. The drawer bottoms are made of 8 mm thick chipboard. To connect the desk and the credenza and manage cable transitions, an 18 mm thick chipboard connector box is used.

#### **ACCESSORIES**

The desk and legs are detachable. The assembly of the desktop and legs is done using the Lamello Clamex P Connector for 45° joining. The desk and credenza feet are equipped with snap-in plastic foot caps. The drawer slides are 40 cm deep, with telescopic soft-close rails.

#### **ELECTRIFICATION**

The desk features an integrated electrification solution with a Socketline module, which includes 1 USB-A/C, 2 220V outlets, and 1 CAT6 module.

#### **USAGE AREA**

The Forma Executive Desk is designed for executive offices and premium workspaces.