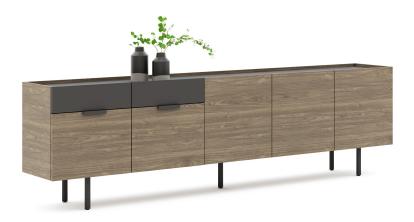

# FORMA CONSOLE

## **DIMENSIONS**

450-1

FKY24045 - FKY24045: NEW FORMA CONSOLE (Melamine)