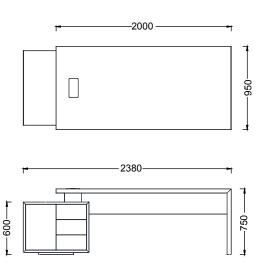

#### **MATERIAL CATALOG**

Zivella's material catalog for wood, metal, fabric, and synthetic leather can be accessed via the QR code below.

**DIMENSIONS** 

FEMA20095 - NEW FORMA DESK WITH RIGHT CREDENZA 200x95 (Melamine)

FEMA22095 - NEW FORMA DESK WITH RIGHT CREDENZA 220x95 (Melamine)

FEMO20095 - NEW FORMA DESK WITH LEFT CREDENZA 200x95 (Melamine)

FEMO22095 - NEW FORMA DESK WITH LEFT CREDENZA 220x95 (Melamine)

Unit of measurement: Millimeters