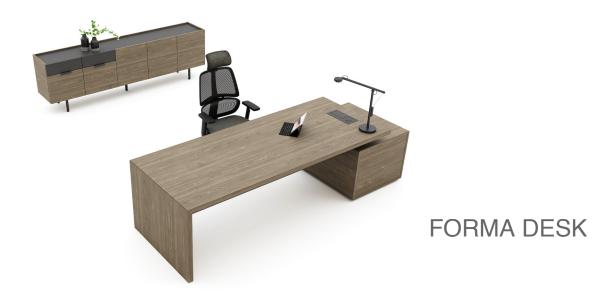

# FORMA EXECUTIVE SERIES

Technical Data Sheet

Designer: Z Design Team

With its melamine and metal coating options, Forma provides the desired status for the space in which it will be placed. Forma is designed as a multi-functional furniture system: an eye-catching executive desk that can also be adapted for use at mid level executive.

#### **WOOD STRUCTURE**

The desktop is made from E1 grade, 18 mm thick, impact-resistant PVC-coated chipboard with melamine coating on both surfaces. The frame under the desktop is reinforced with 95 mm deep, 30 mm thick, impact-resistant PVC-coated chipboard. The legs of the desk are made from 18 mm and 30 mm thick, impact-resistant PVC-coated chipboard. The front panel is also constructed from 18 mm thick, impact-resistant PVC-coated chipboard.

The body panels of the credenza are made from E1 quality 25 mm thick, melamine-coated chipboard. The doors and drawers of the credenza are made from 18 mm thick, impact-resistant PVC-coated chipboard. The drawer bottoms are made of 8 mm thick chipboard. To connect the desk and the credenza and manage cable transitions, an 18 mm thick chipboard connector box is used.

#### **ACCESSORIES**

The desk and legs are detachable. The assembly of the desktop and legs is done using the Lamello Clamex P Connector for 45° joining. The desk and credenza feet are equipped with snap-in plastic foot caps. The drawer slides are 40 cm deep, with telescopic soft-close rails.

#### **ELECTRIFICATION**

The desk features an integrated electrification solution with a Socketline module, which includes 1 USB-A/C, 2 220V outlets, and 1 CAT6 module.

#### **USAGE AREA**

The Forma Executive Desk is designed for executive offices and premium workspaces.