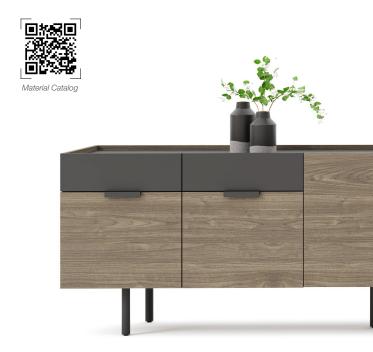

The body panels of the credenza are made from E1 quality 25 mm thick, melamine-coated chipboard. The doors and drawers of the credenza are made from 18 mm thick, impact-resistant PVC-coated chipboard. The drawer bottoms are made of 8 mm thick chipboard. To connect the desk and the credenza and manage cable transitions, an 18 mm thick chipboard connector box is used.

The connection of the credenza doors is made with internal spring-loaded soft-close hinges from Hafele.

#### **MATERIAL CATALOG**

Zivella's material library, which includes wood, metal, fabric, and synthetic leather, can be accessed via the QR code below.

Material Catalog

#### **MATERIAL CATALOG**

Zivella's material catalog for wood, metal, fabric, and synthetic leather can be accessed via the QR code below.

**DIMENSIONS** 

FEMA20095 - NEW FORMA DESK WITH RIGHT CREDENZA 200x95 (Melamine)