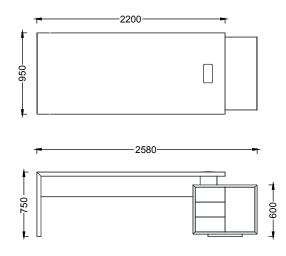

## **DIMENSIONS**

FEMA24095 - NEW FORMA DESK WITH RIGHT CREDENZA 240X95 (Melamine)

FEMO24095 - NEW FORMA DESK WITH LEFT CREDENZA 240X95 (Melamine)