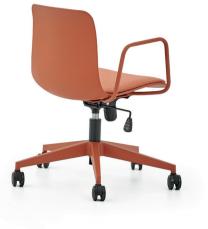

# Birdy Office Chair / Selami Gündüzeri

Birdy was designed with inspiration from the graceful and free movements of birds. The lightness and balance that birds exhibit in nature form the foundation of this design. Its slim and elegant lines reflect the beauty of a bird spreading its wings, bringing a unique touch to any space. The ergonomic seating structure ensures comfortable sitting, while the refined curves of the outer frame enhance the sense of freedom and dynamism. Birdy blends modern and natural aesthetics, adding a sophisticated elegance to interiors.