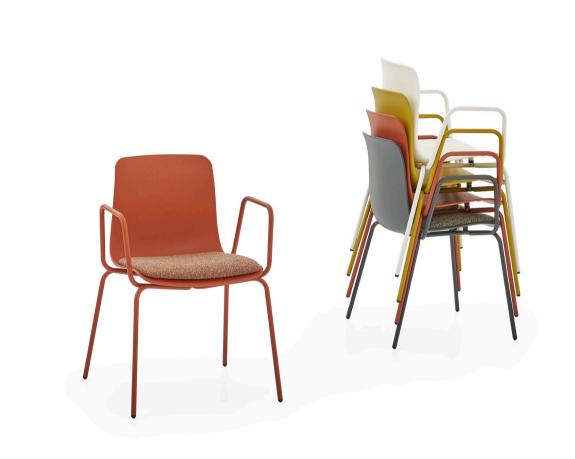

#### Lounge Systems & Poufs

Color therapy has become an indispensable part of design. Our lounge systems and poufs, which stand out with their numerous color options and ease of use, provide the comfort of a desk chair. Our vibrantly colored chairs have been designed to bring energy to spaces.