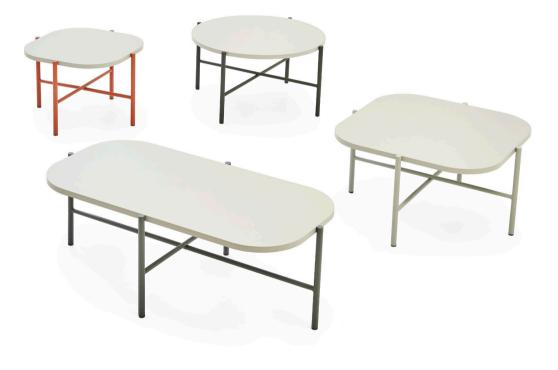

Available in four different shapes and sizes, metal legs and numerous colors, the energetic and durable Sole is sure to brighten up your office.