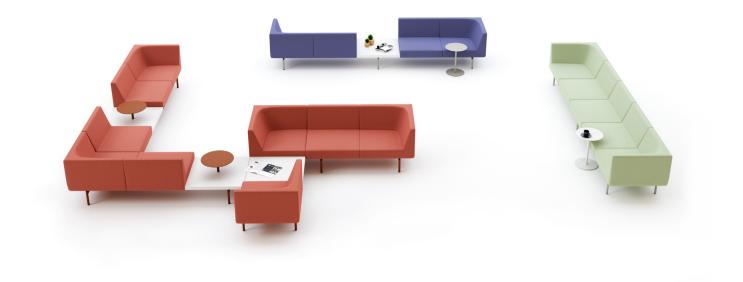

#### Lounge Systems & Poufs

Color therapy has become an indispensable part of design. Our lounge systems and poufs, which stand out with their numerous color options and ease of use, provide the comfort of a desk chair. Our vibrantly colored chairs have been designed to bring energy to spaces.

# Pebl Lounge System / Selami Gündüzeri

The Pebl pouf family is inspired by one of nature's simple yet elegant elements pebbles. Each module is designed to be unique yet harmonious. Pebl can be used as a standalone piece or combined to create various sizes depending on the space. The different-sized poufs reflect the diversity of pebbles, offering both comfort and visual richness. With its soft seating surfaces, Pebl prioritizes comfort in every use, and when the modules are combined, their semi-organic form brings a natural warmth to office spaces.

## Lounge System / Selami Gündüzeri

Hole, inspired by the gravitational pull of black holes, adds dynamism to spaces. It fully meets the needs of a waiting area on its own, with a group of products that includes coffee tables, poufs, and modular pieces in various sizes. Hole is a new, original, modular, and reproducible form.

# Bend Lounge System / Selami Gündüzeri

Bend has an ergonomic design as well as its stylish and modern lines. The comfort of the product has been brought to the next level by using a soft and special spring sponge in the seating area It has been produced in order to maintain the same comfort and design language in the waiting halls and resting areas with different modules.