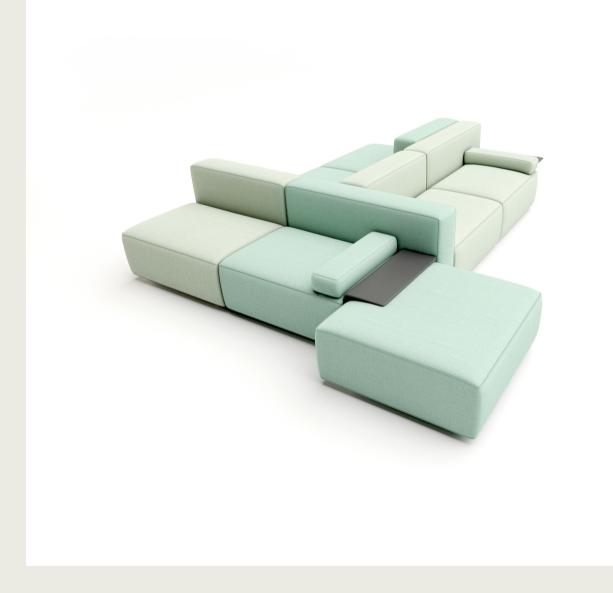

# Phase Lounge System / Alp Nuhoğlu

Phase, a group of modular units with or without side tables meets the needs of waiting areas and facilitates communication in common areas.