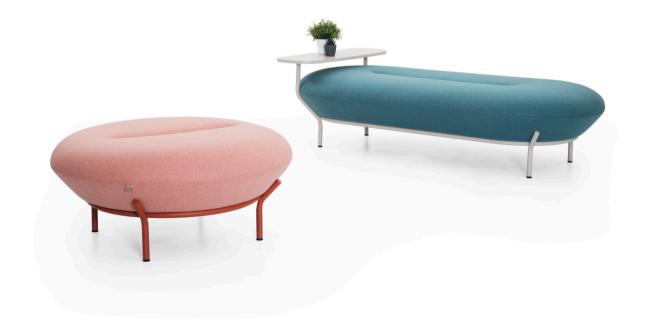

## Lounge System / Selami Gündüzeri

Hole, inspired by the gravitational pull of black holes, adds dynamism to spaces. It fully meets the needs of a waiting area on its own, with a group of products that includes coffee tables, poufs, and modular pieces in various sizes. Hole is a new, original, modular, and reproducible form.