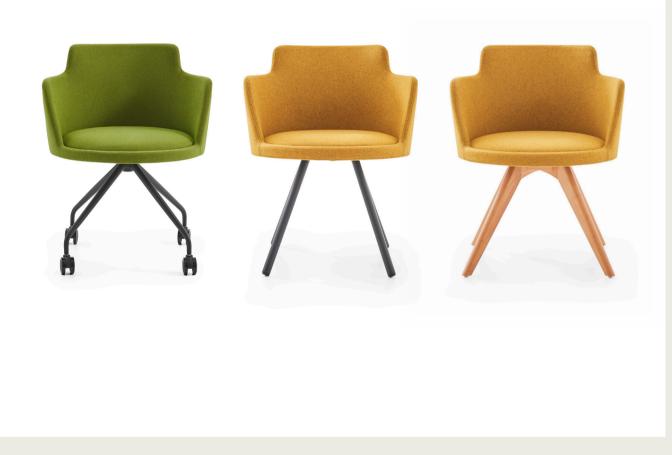

# Totem Armchair / Alp Nuhoğlu

This iconic piece adds a certain boldness to any area. The Totem's refined design consists of two parts, the body and seating and is ideal for all spaces from homes to offices, waiting areas to social areas.