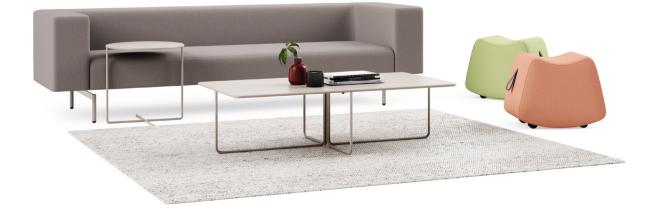

#### Lounge Systems & Poufs

Color therapy has become an indispensable part of design. Our lounge systems and poufs, which stand out with their numerous color options and ease of use, provide the comfort of a desk chair. Our vibrantly colored chairs have been designed to bring energy to spaces.

## Lounge System / Selami Gündüzeri

Hole, inspired by the gravitational pull of black holes, adds dynamism to spaces. It fully meets the needs of a waiting area on its own, with a group of products that includes coffee tables, poufs, and modular pieces in various sizes. Hole is a new, original, modular, and reproducible form.