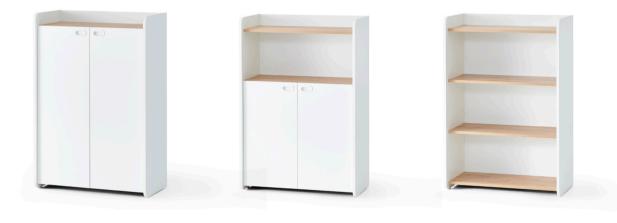

## Storage System / Z Design Team

The Mio product group is designed to be completely demountable; all parts can be disassembled, packaged and stored. The Mio line is a simple, functional and durable option for storage in offices and is available in various sizes and models.

### Bookcase & Shelving System / Adnan Serbest

Mila Bookcase and Shelf Systems offer eye-catching simplicity in homes and offices and can be produced in different sizes and color combinations.

Zivella Product Archive