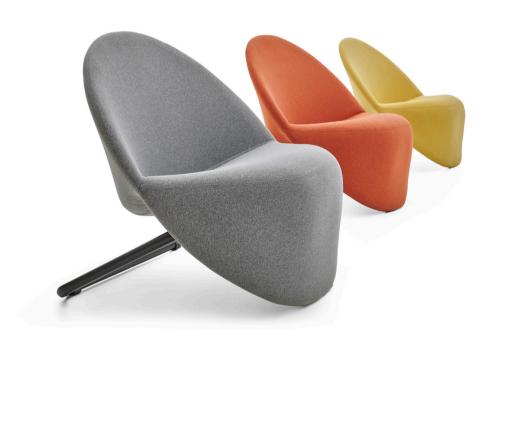

#### Lounge Systems & Poufs

Color therapy has become an indispensable part of design. Our lounge systems and poufs, which stand out with their numerous color options and ease of use, provide the comfort of a desk chair. Our vibrantly colored chairs have been designed to bring energy to spaces.

# Pebl Lounge System / Selami Gündüzeri

The Pebl pouf family is inspired by one of nature's simple yet elegant elements pebbles. Each module is designed to be unique yet harmonious. Pebl can be used as a standalone piece or combined to create various sizes depending on the space. The different-sized poufs reflect the diversity of pebbles, offering both comfort and visual richness. With its soft seating surfaces, Pebl prioritizes comfort in every use, and when the modules are combined, their semi-organic form brings a natural warmth to office spaces.