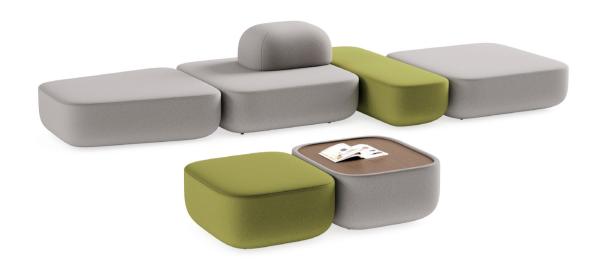

#### Lounge Systems & Poufs

Color therapy has become an indispensable part of design. Our lounge systems and poufs, which stand out with their numerous color options and ease of use, provide the comfort of a desk chair. Our vibrantly colored chairs have been designed to bring energy to spaces.