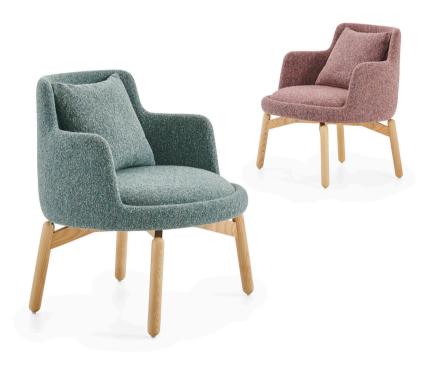

#### Rounded Armchair / Emin Ercan

Smile chairs, aiming to create a sense of well-being with their lively and comfortable design, bring home-like comfort to waiting areas with options for both with and without headrests.

Rounded is designed to provide a comfortable seating experience with its organic, circular form. The movement of the design begins from the bottom with the foot area detail. It attracts attention with the simplicity and effectiveness of its iconic form and offers a comfortable user experience.