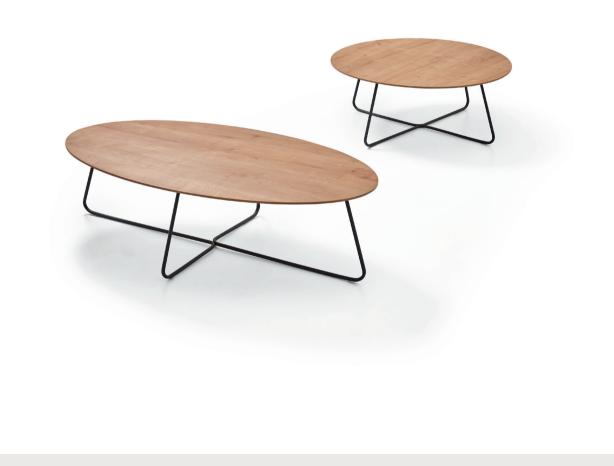

Tin will turn heads with its elegant and dynamic lines. Elements such as the melamine tabletop and graceful metal legs give it a modern look and add soul to the space.

Designed to add elegance to spaces, Sal is a delicate, airy table with strong lines. Its slender metal legs perfectly complement the wood tabletop.