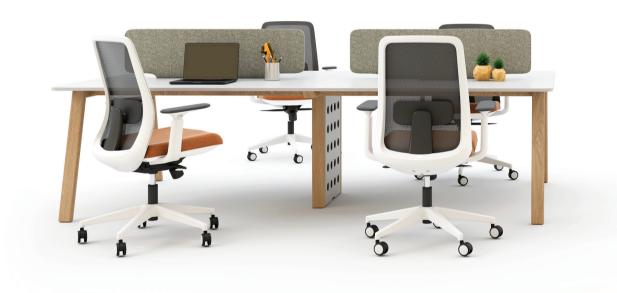

### Executive & Office Chairs, Chairs

Sitting for long periods of time can adversely affect spinal health. Our office chairs have been specially designed to prevent back and neck pain. With an ergonomic and adjustable design that works in perfect harmony with the human body, our chairs satisfy the demand for comfort and health while working.

### Alen Executive Chair / Z Design Team

Alen symbolizes comfort with its soft lines and strength with its solid form. This iconic executive chair, shaped with ergonomic details, seamlessly combines aesthetics and functionality. Its posture, designed for leadership roles, and its ergonomic structure, with a headrest that fully supports the neck, provide all-day comfort.