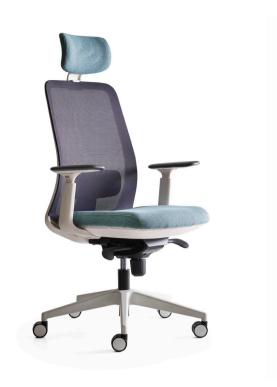

### Executive & Office Chairs, Chairs

Sitting for long periods of time can adversely affect spinal health. Our office chairs have been specially designed to prevent back and neck pain. With an ergonomic and adjustable design that works in perfect harmony with the human body, our chairs satisfy the demand for comfort and health while working.

### Alen Executive Chair / Z Design Team

Alen symbolizes comfort with its soft lines and strength with its solid form. This iconic executive chair, shaped with ergonomic details, seamlessly combines aesthetics and functionality. Its posture, designed for leadership roles, and its ergonomic structure, with a headrest that fully supports the neck, provide all-day comfort.

### Prime Executive & Office Chair

Prime's sophisticated design not only enhances aesthetics, but also delivers high-level comfort by supporting the spine with its ergonomic and flexible two-piece back.

### DUO Executive Chair

Duo, offering top-level comfort during long working hours with its movable font and lumbar support, blends flexibility, innovation, and ergonomics with aesthetics.

### EVA Executive & Office Chair

Eva's sleek and thin design adds a touch of elegance to any office, while its ergonomic mesh backrest and curved seating area promote a comfortable and healthy posture for the user.