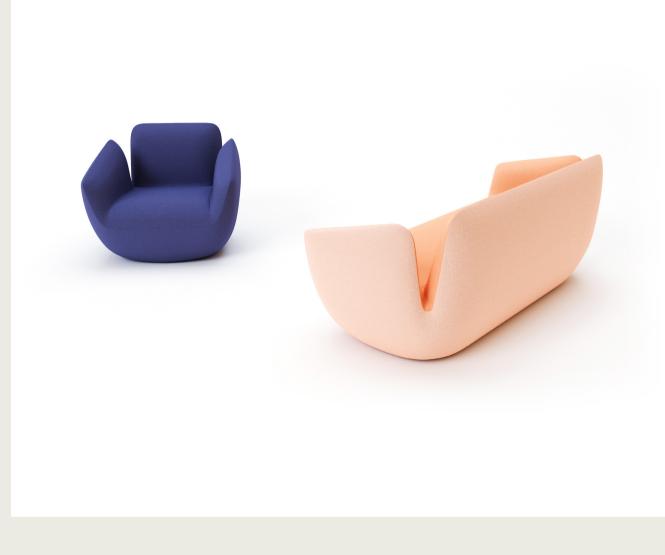

#### Armchairs & Sofas

That pleasurable feeling of relaxing in an armchair or sofa in the workplace is priceless... We combine surprising design with simplicity to ensure that the designs of our armchairs and sofas are ergonomic and comfortable as well as appropriate to the space they are in.

# Oyster Armchair / Selami Gündüzeri

Just as the pearl inside an oyster is precious, this chair is designed to make its user feel valuable. Inspired by the elegant form of an oyster, Oyster reflects the natural beauty and grace of the sea. The combination of the hard outer shell and the soft inner lining is embodied in the chair's form, offering unparalleled comfort and aesthetics. The soft and embracing seating area wraps the user as protectively as an oyster shields its pearl, while the sturdy outer shell unites modern design with the organic forms of nature.