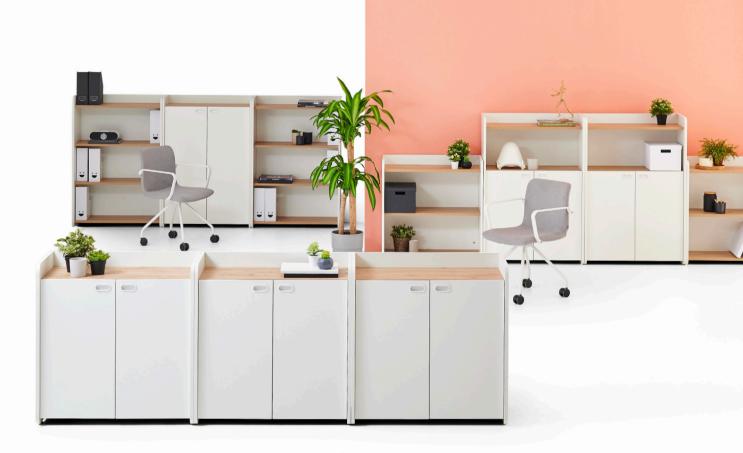

### Storage Systems

Zivella's storage products, developed using minimal and essential materials, allow users space to breath. Our products are multi-functional, suitable for co-working spaces, home offices and meeting or executive rooms.

## Storage System / Z Design Team

The Mio product group is designed to be completely demountable; all parts can be disassembled, packaged and stored. The Mio line is a simple, functional and durable option for storage in offices and is available in various sizes and models.

### Bookcase & Shelving System / Adnan Serbest

Mila Bookcase and Shelf Systems offer eye-catching simplicity in homes and offices and can be produced in different sizes and color combinations.

Zivella Product Archive