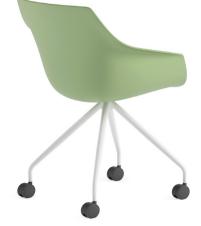

### Best Chair / Z Design Team

The Best, available with metal or wooden legs and colorful upholstery options, has a modern feel and adapts perfectly to every space with its ideal size.

It is the symbol of a rising trend in the design world. The high seated, barstool-like Ika is perfect for quick meetings or a private conversation.