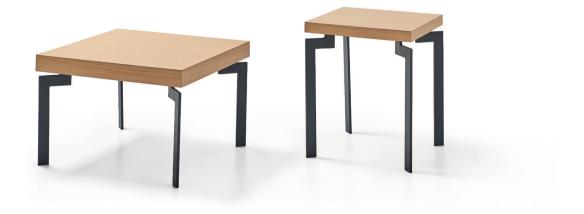

### Tay Coffee Table / Z Design Team

The sharp but curved leg design of the Tav sets off the plain tabletop and is another elegant yet minimal design from Zivella. Available in various dimensions, thus suitable for both offices and waiting areas alike.