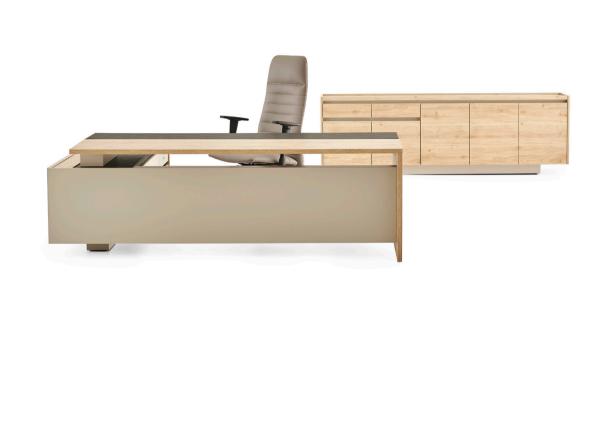

### Ark Executive Desk / Selami Gündüzeri

Ark, with its wide working space and storage solutions, provides a modern look at the English style writing desk. It adds prestige to your office with its aesthetic design.

## Mass Executive Desk / Adnan Serbest

Mass was designed to harmonize natural themes with contemporary trends. It will add serenity and strength to your workspace with its minimal but imposing appearance. Mass is available in various material alternatives and customizable combinations that will adapt to the character of its user and the space.