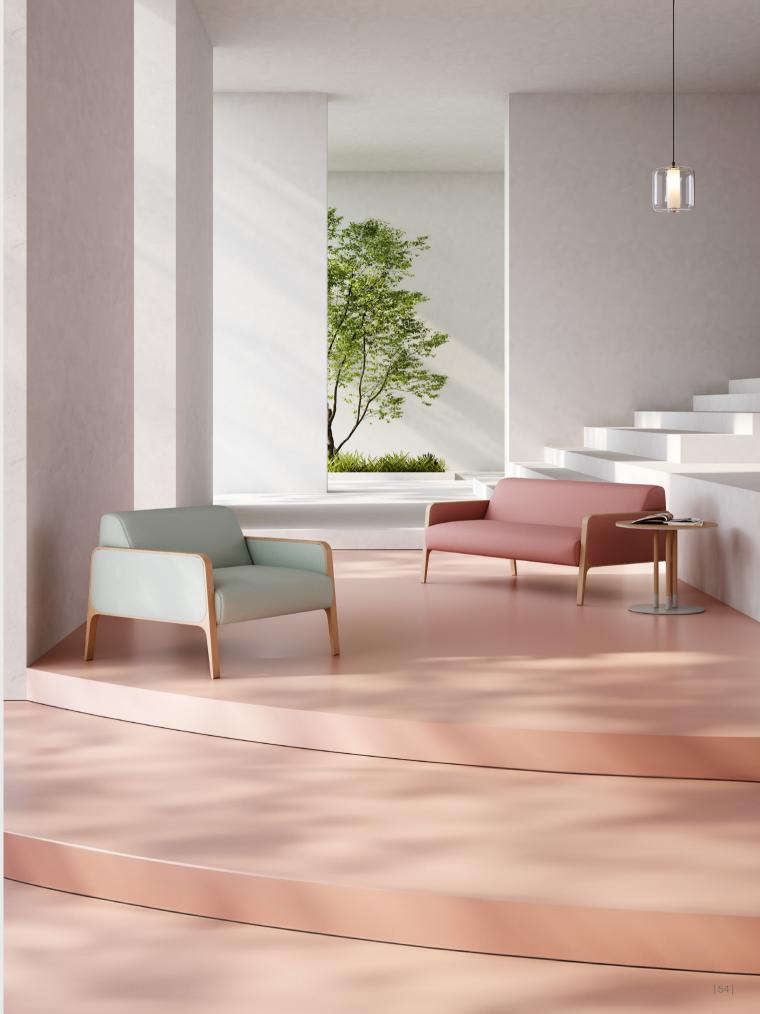

# Whale Armchair & Sofa / Selami Gündüzeri

Whale, designed with inspiration from nature, particularly the lines of whales, one of the largest creatures of the ocean, is striking with its original and aesthetically pleasing lines. It is manufactured as a single armchair and a sofa to ensure integrity in the spaces.