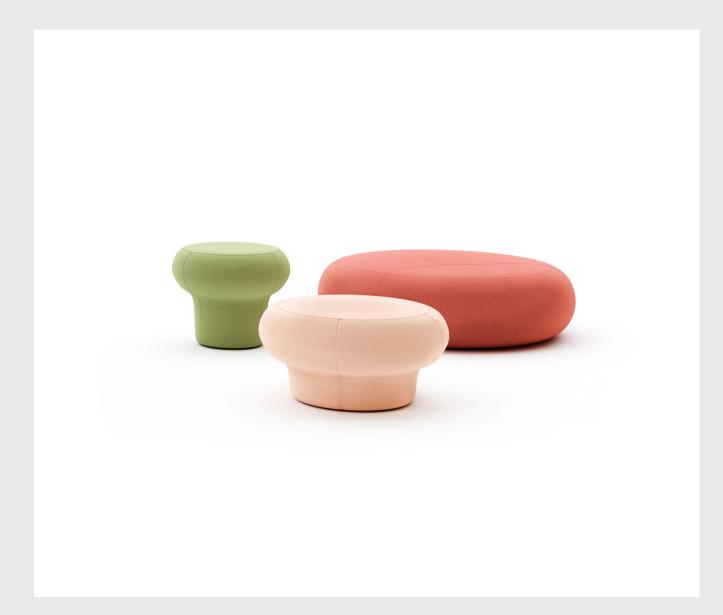

## Lounge System / Selami Gündüzeri

Hole, inspired by the gravitational pull of black holes, adds dynamism to spaces. It fully meets the needs of a waiting area on its own, with a group of products that includes coffee tables, poufs, and modular pieces in various sizes. Hole is a new, original, modular, and reproducible form.