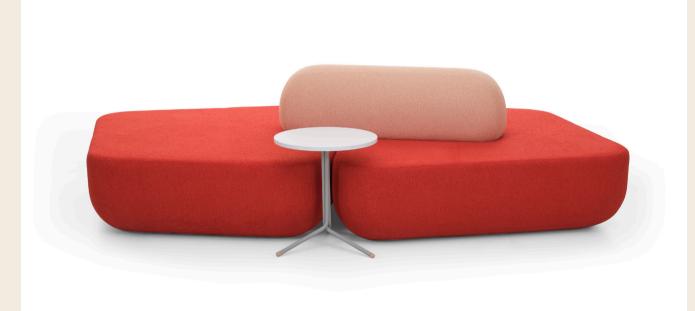

#### Lounge Systems & Poufs

Color therapy has become an indispensable part of design. Our lounge systems and poufs, which stand out with their numerous color options and ease of use, provide the comfort of a desk chair. Our vibrantly colored chairs have been designed to bring energy to spaces.