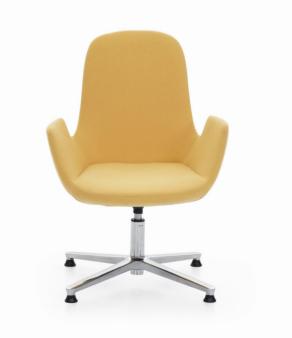

# Oyster Armchair / Selami Gündüzeri

Just as the pearl inside an oyster is precious, this chair is designed to make its user feel valuable. Inspired by the elegant form of an oyster, Oyster reflects the natural beauty and grace of the sea. The combination of the hard outer shell and the soft inner lining is embodied in the chair's form, offering unparalleled comfort and aesthetics. The soft and embracing seating area wraps the user as protectively as an oyster shields its pearl, while the sturdy outer shell unites modern design with the organic forms of nature.