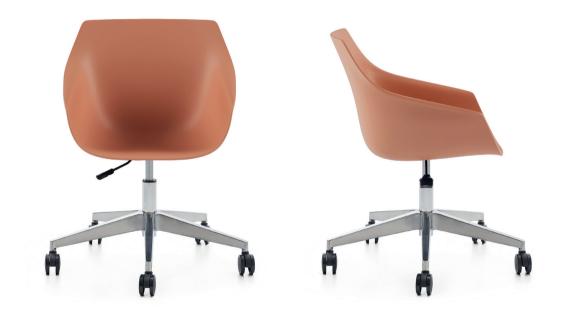

# Birdy Office Chair / Selami Gündüzeri

Birdy was designed with inspiration from the graceful and free movements of birds. The lightness and balance that birds exhibit in nature form the foundation of this design. Its slim and elegant lines reflect the beauty of a bird spreading its wings, bringing a unique touch to any space. The ergonomic seating structure ensures comfortable sitting, while the refined curves of the outer frame enhance the sense of freedom and dynamism. Birdy blends modern and natural aesthetics, adding a sophisticated elegance to interiors.

Birdy was designed with inspiration from the graceful and free movements of birds. The lightness and balance that birds exhibit in nature form the foundation of this design. Its slim and elegant lines reflect the beauty of a bird spreading its wings, bringing a unique touch to any space. The ergonomic seating structure ensures comfortable sitting, while the refined curves of the outer frame enhance the sense of freedom and dynamism. Birdy blends modern and natural aesthetics, adding a sophisticated elegance to interiors.