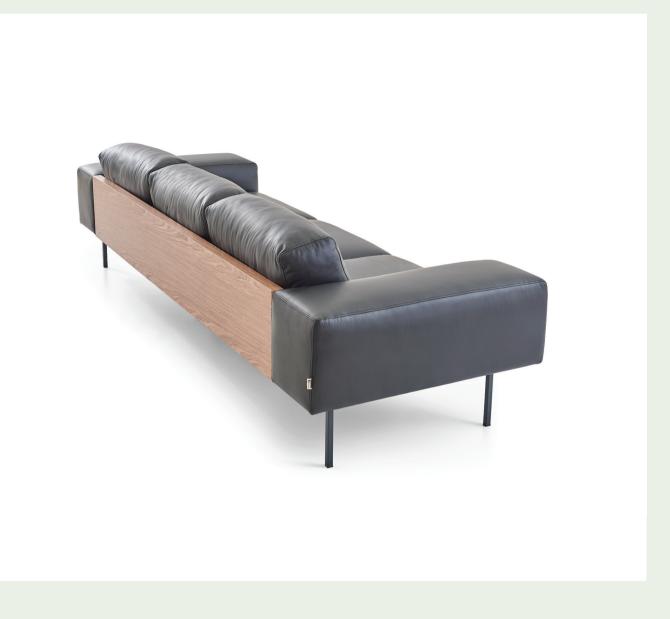

## Bend Sofa / Selami Gündüzeri

Bend has an ergonomic design as well as its stylish and modern lines. The comfort of the product has been brought to the next level by using a soft and special spring sponge in the seating area.

The perception of elegance was reinforced with the leather details on outer contours and the side tables designed as an integral part of the sofa especially for the executive rooms.