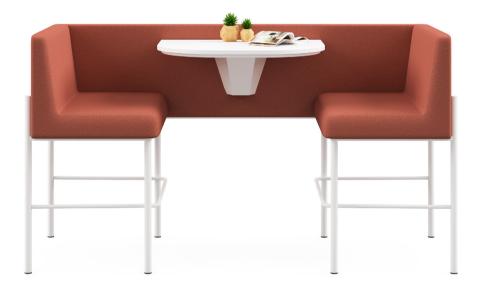

## Nora Lounge System / Z Design Team

Nora is designed to meet the evolving needs of the business world, offering an ideal setting for quick meetings, short meal breaks, or moments of relaxation. Combining functionality and aesthetics, Nora enhances both the elegance and efficiency of office spaces with its comfortable seating areas and ergonomic design. Its compact structure provides space-saving solutions, making Nora a versatile choice that supports communication, collaboration, and motivation.