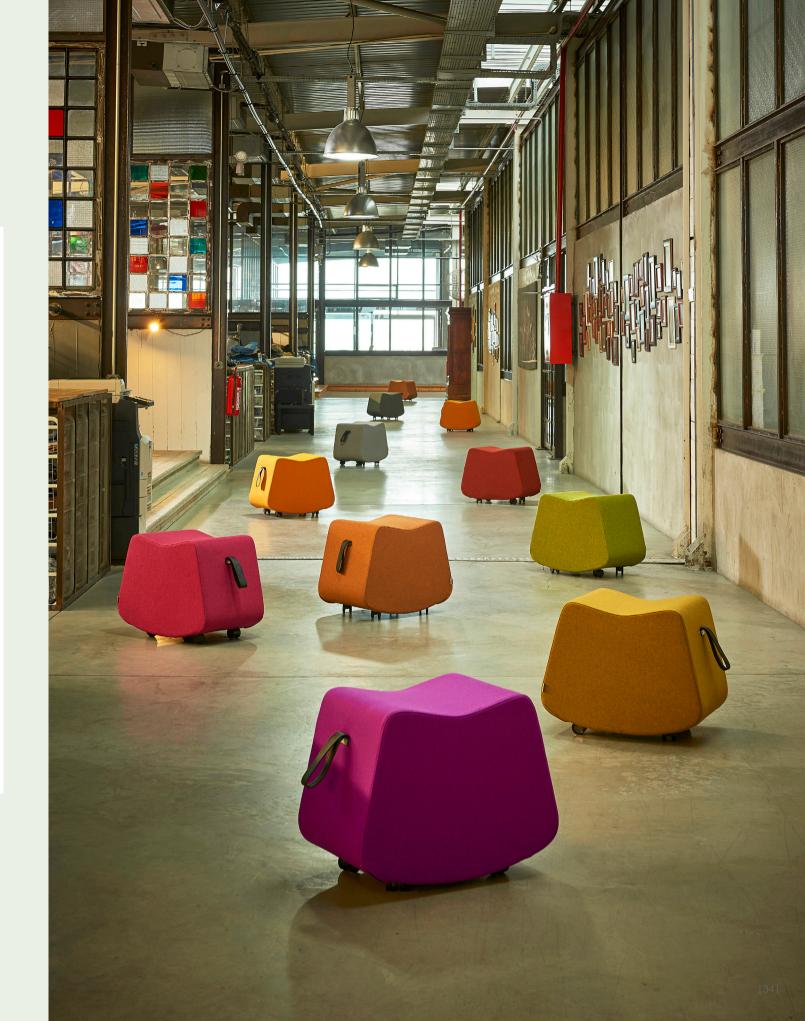

Toy adds a playfulness to any environment with its modern and unique design. Lighten the mood in your busy work area with this aesthetic yet simple and smiling piece.

The colorful poufs from the Hole family bring an energy to the space.