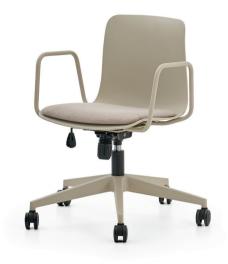

### Office Chair / Z Design Team

Tim is a versatile and customizable chair that stands out with its linear design and simplicity. With options such as sleeved and sleeveless, different leg, color and upholstery options, you can personalize it to match your gusto.

### Chair / Z Design Team

Tim is a versatile and customizable chair that stands out with its linear design and simplicity. With options such as witharm and armless, different leg, color and upholstery options, you can personalize it to match your gusto.