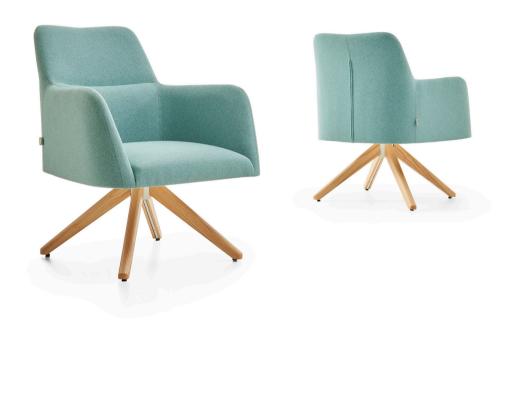

# LISA Armchair / Z Design Team

Delightful with its slim, modern lines and elegant wooden legs, the Lisa emphasizes the elegance of executive offices and waiting areas.