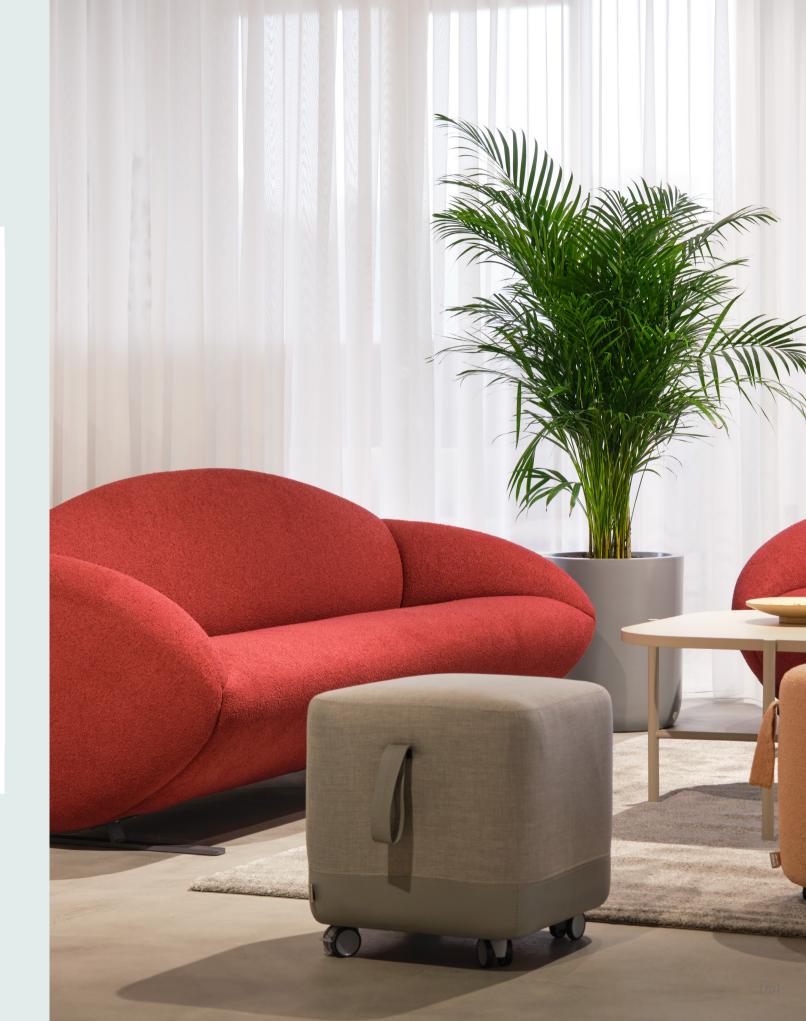

# Whale Armchair & Sofa / Selami Gündüzeri

Whale, designed with inspiration from nature, particularly the lines of whales, one of the largest creatures of the ocean, is striking with its original and aesthetically pleasing lines. It is manufactured as a single armchair and a sofa to ensure integrity in the spaces.