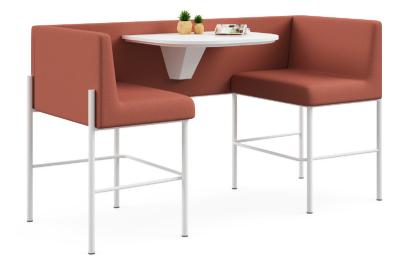

## Nora Lounge System / Z Design Team

Nora is designed to meet the evolving needs of the business world, offering an ideal setting for quick meetings, short meal breaks, or moments of relaxation. Combining functionality and aesthetics, Nora enhances both the elegance and efficiency of office spaces with its comfortable seating areas and ergonomic design. Its compact structure provides space-saving solutions, making Nora a versatile choice that supports communication, collaboration, and motivation.