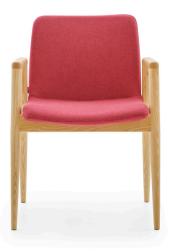

With its quilted back detail, elegant wooden legs and minimal style, Ada chair brings the free spirit of the 60s to the present. It is designed for common areas, executive rooms and private residences.