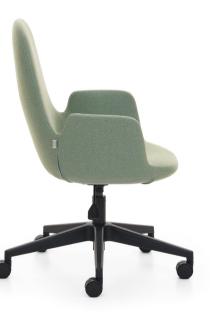

Rounded is designed to provide a comfortable seating experience with its organic, circular form. The movement of the design begins from the bottom with the foot area detail. It attracts attention with the simplicity and effectiveness of its iconic form and offers a comfortable user experience.