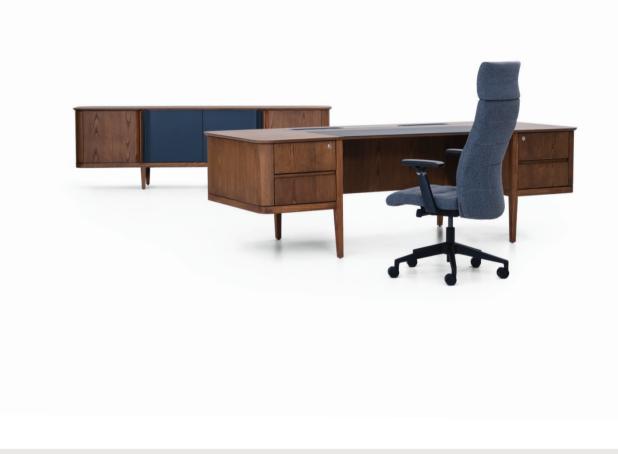

## Venn Executive Desk / Adnan Serbest

Norm Executive Desk

Venn series combines art and craft with an emphasis on simplicity in its design. Don't let its understated and minimal appearance suprise you... Venn desk covers all bases with its clean details.

As a timeless product independent from developing fashions and trends, Norm appeals to executives from all ages and easily adapts to the other decorative elements used in spaces.