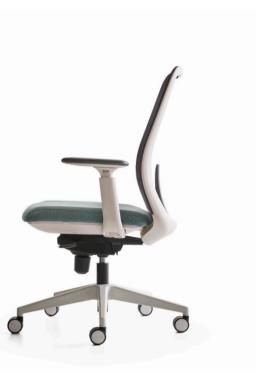

### Executive & Office Chairs, Chairs

Sitting for long periods of time can adversely affect spinal health. Our office chairs have been specially designed to prevent back and neck pain. With an ergonomic and adjustable design that works in perfect harmony with the human body, our chairs satisfy the demand for comfort and health while working.

### Alen Executive Chair / Z Design Team

Alen symbolizes comfort with its soft lines and strength with its solid form. This iconic executive chair, shaped with ergonomic details, seamlessly combines aesthetics and functionality. Its posture, designed for leadership roles, and its ergonomic structure, with a headrest that fully supports the neck, provide all-day comfort.

### Prime Executive & Office Chair

Prime's sophisticated design not only enhances aesthetics, but also delivers high-level comfort by supporting the spine with its ergonomic and flexible two-piece back.

### DUO Executive Chair

Duo, offering top-level comfort during long working hours with its movable font and lumbar support, blends flexibility, innovation, and ergonomics with aesthetics.

### EVA Executive & Office Chair

Eva's sleek and thin design adds a touch of elegance to any office, while its ergonomic mesh backrest and curved seating area promote a comfortable and healthy posture for the user.