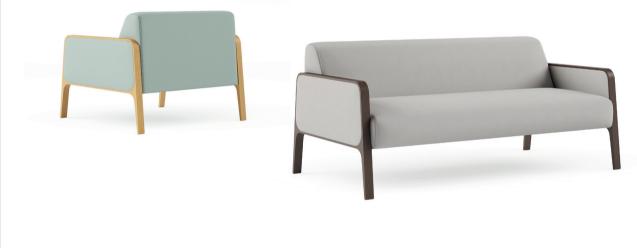

# Whale Armchair & Sofa / Selami Gündüzeri

Whale, designed with inspiration from nature, particularly the lines of whales, one of the largest creatures of the ocean, is striking with its original and aesthetically pleasing lines. It is manufactured as a single armchair and a sofa to ensure integrity in the spaces.