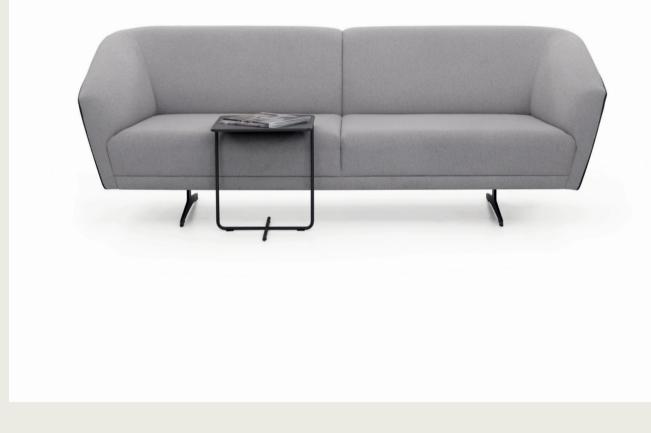

#### Lounge Systems & Poufs

Color therapy has become an indispensable part of design. Our lounge systems and poufs, which stand out with their numerous color options and ease of use, provide the comfort of a desk chair. Our vibrantly colored chairs have been designed to bring energy to spaces.