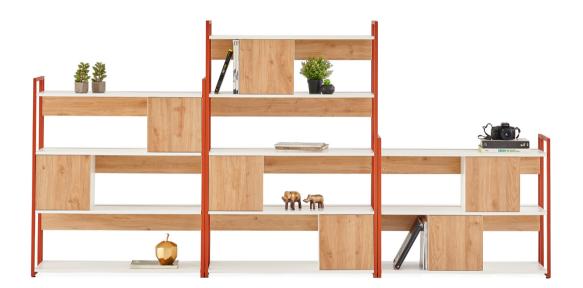

### Bookcase & Shelving System / Adnan Serbest

Mila Bookcase and Shelf Systems offer eye-catching simplicity in homes and offices and can be produced in different sizes and color combinations.

Zivella Product Archive