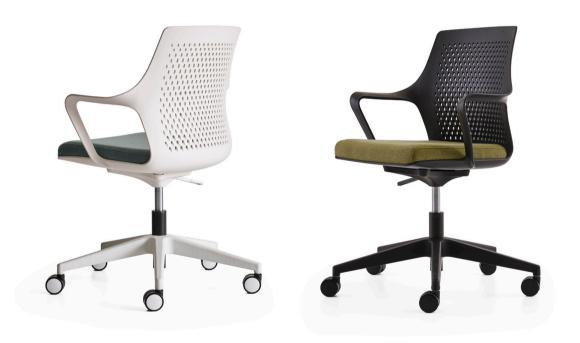

Flat's minimal design and seamlessly integrated back and arm structure brings a sense of energy and dynamism to any space it is placed in.