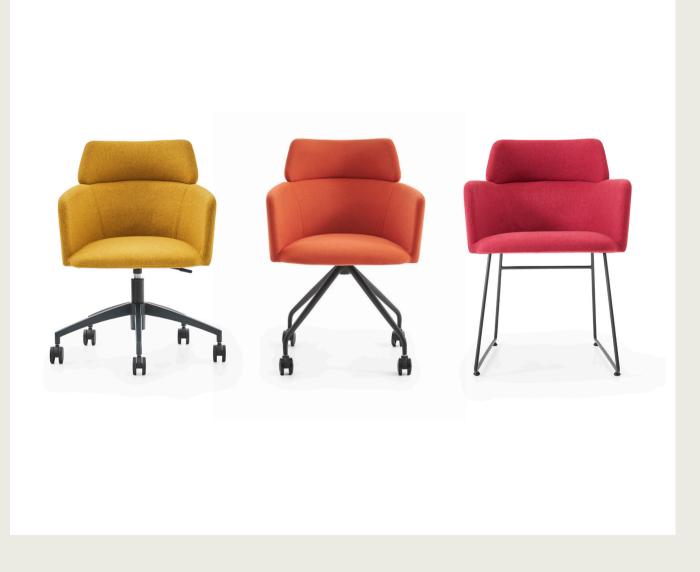

# Birdy Office Chair / Selami Gündüzeri

Birdy was designed with inspiration from the graceful and free movements of birds. The lightness and balance that birds exhibit in nature form the foundation of this design. Its slim and elegant lines reflect the beauty of a bird spreading its wings, bringing a unique touch to any space. The ergonomic seating structure ensures comfortable sitting, while the refined curves of the outer frame enhance the sense of freedom and dynamism. Birdy blends modern and natural aesthetics, adding a sophisticated elegance to interiors.

Birdy was designed with inspiration from the graceful and free movements of birds. The lightness and balance that birds exhibit in nature form the foundation of this design. Its slim and elegant lines reflect the beauty of a bird spreading its wings, bringing a unique touch to any space. The ergonomic seating structure ensures comfortable sitting, while the refined curves of the outer frame enhance the sense of freedom and dynamism. Birdy blends modern and natural aesthetics, adding a sophisticated elegance to interiors.