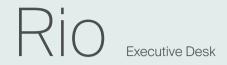

Available in melamine or leather, Rio elicits an affluent air in the space in which it is used. Power and data cables are concealed through the fixed storage element, leaving the desk top clear.

The Rio set is comprised of fixed drawers, a matching cabinet and a fixed modesty panel.