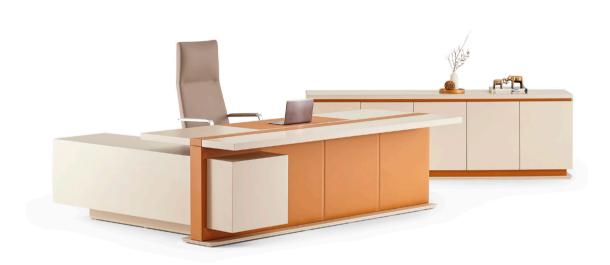

### Forma Executive Desk

With its melamine and metal coating options, Forma provides the desired status for the space in which it will be placed. Forma is designed as a multi-functional furniture system: an eye-catching executive desk that can also be adapted for use at mid level executive.