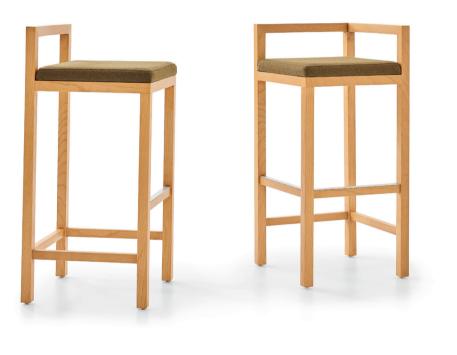

Stol will be the next new piece to attract attention with its symmetrical, durable structure and rich color options.