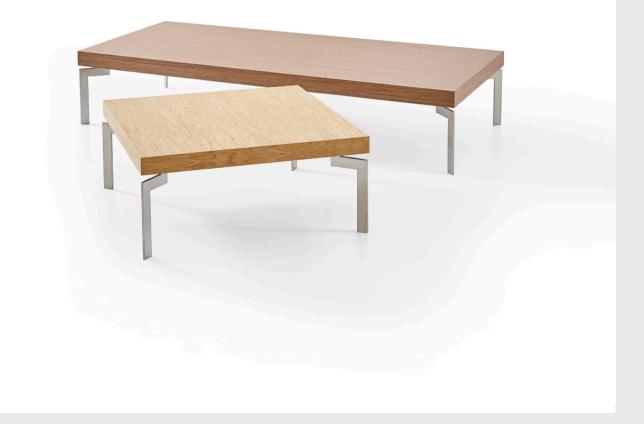

### Tay Coffee Table / Z Design Team

The sharp but curved leg design of the Tav sets off the plain tabletop and is another elegant yet minimal design from Zivella. Available in various dimensions, thus suitable for both offices and waiting areas alike.

### Gito Coffee Table / Alp Nuhoğlu

Coffee Table / Alp Nuhoğlu

The Gito product group is attractive, can be used in both offices and social areas and also offers numerous options for your various needs.