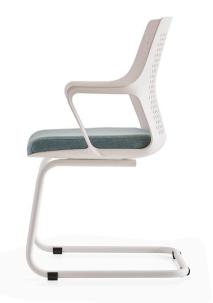

Flat's minimal design and seamlessly integrated back and arm structure brings a sense of energy and dynamism to any space it is placed in.