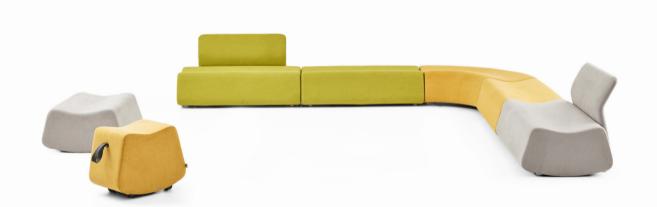

Toy adds a playfulness to any environment with its modern and unique design. Lighten the mood in your busy work area with this aesthetic yet simple and smiling piece.

The colorful poufs from the Hole family bring an energy to the space.

# Bari Pouf/Alp Nuhoğlu

Bari Pouf offers a practical and colorful solution to seating requirements and provides the option for easy mobility with its carrying strap.