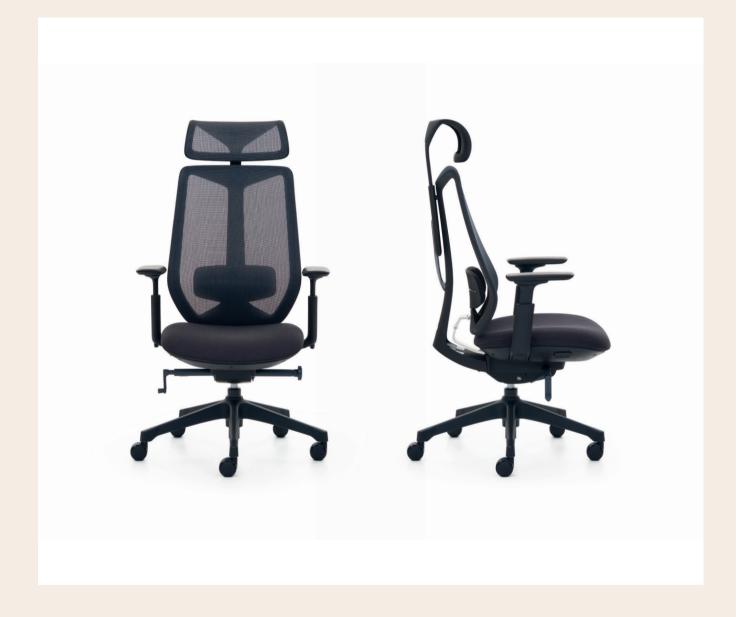

### Executive & Office Chairs, Chairs

Sitting for long periods of time can adversely affect spinal health. Our office chairs have been specially designed to prevent back and neck pain. With an ergonomic and adjustable design that works in perfect harmony with the human body, our chairs satisfy the demand for comfort and health while working.

### Alen Executive Chair / Z Design Team

Alen symbolizes comfort with its soft lines and strength with its solid form. This iconic executive chair, shaped with ergonomic details, seamlessly combines aesthetics and functionality. Its posture, designed for leadership roles, and its ergonomic structure, with a headrest that fully supports the neck, provide all-day comfort.