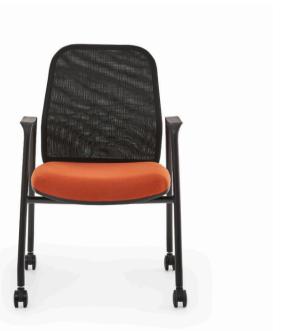

### Executive & Office Chairs, Chairs

Sitting for long periods of time can adversely affect spinal health. Our office chairs have been specially designed to prevent back and neck pain. With an ergonomic and adjustable design that works in perfect harmony with the human body, our chairs satisfy the demand for comfort and health while working.

### Cross Office Chair / Z Design Team

Cross stands out with its user-oriented and basic design as well as its multiple features such as the back options of different heights, ergonomic and flexible form that provides lumbar support. Thereby, it enables the most colorful and comfortable interactions in all workplaces.