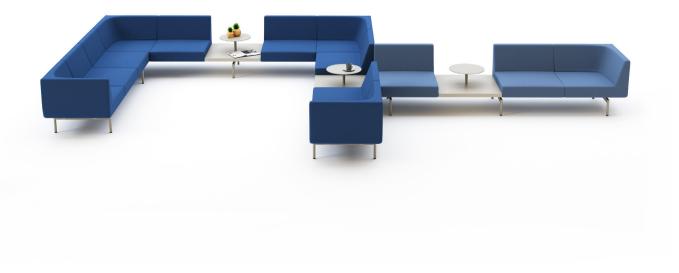

# Phase Lounge System / Alp Nuhoğlu

Phase, a group of modular units with or without side tables meets the needs of waiting areas and facilitates communication in common areas.

# Bari Bench Lounge System / Alp Nuhoğlu

With its next-generation modular design, Bari Bench adds movement and energy to any space. Every detail is designed to meet the demands of the communication age. A tiny charging unit is a major feature of the design, promoting communication.

### Level Lounge System / Alp Nuhoğlu

The rich colors of Level add a sporty look to its surroundings while its puzzle-like design introduces a lively energy.

# Pay Lounge System / Alp Nuhoğlu

Pay is a functional piece that allows an effective design of waiting and resting areas. The single and double dimensions available offer numerous solutions for common areas.