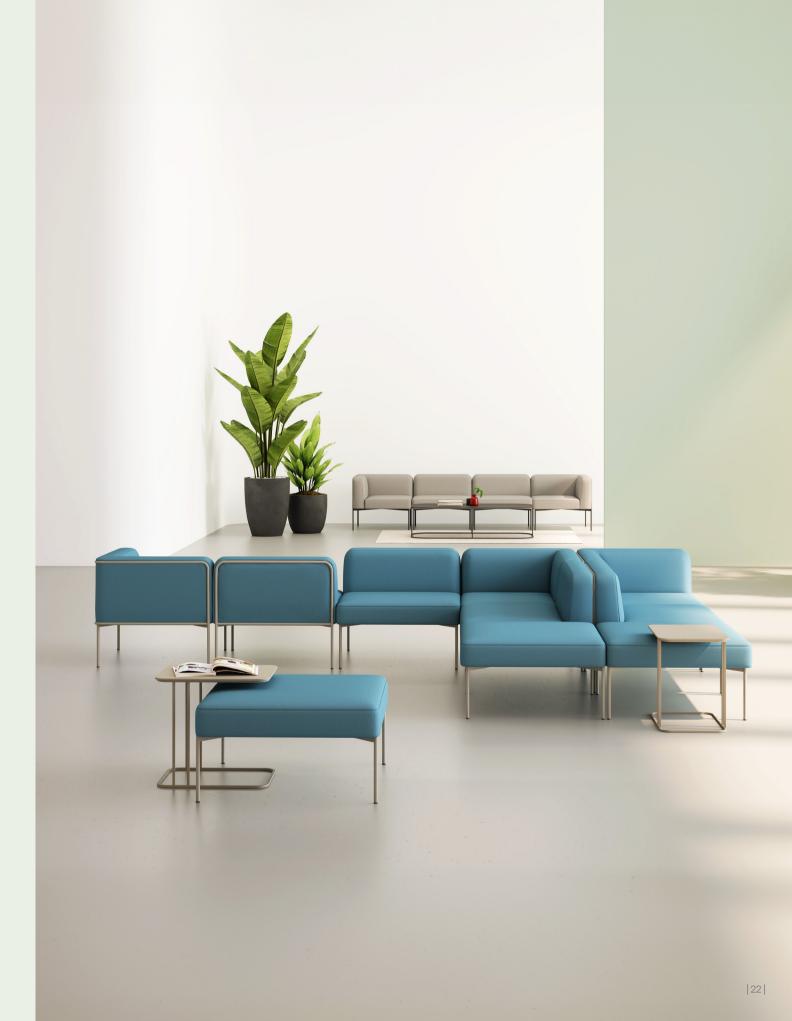

#### Lounge Systems & Poufs

Color therapy has become an indispensable part of design. Our lounge systems and poufs, which stand out with their numerous color options and ease of use, provide the comfort of a desk chair. Our vibrantly colored chairs have been designed to bring energy to spaces.