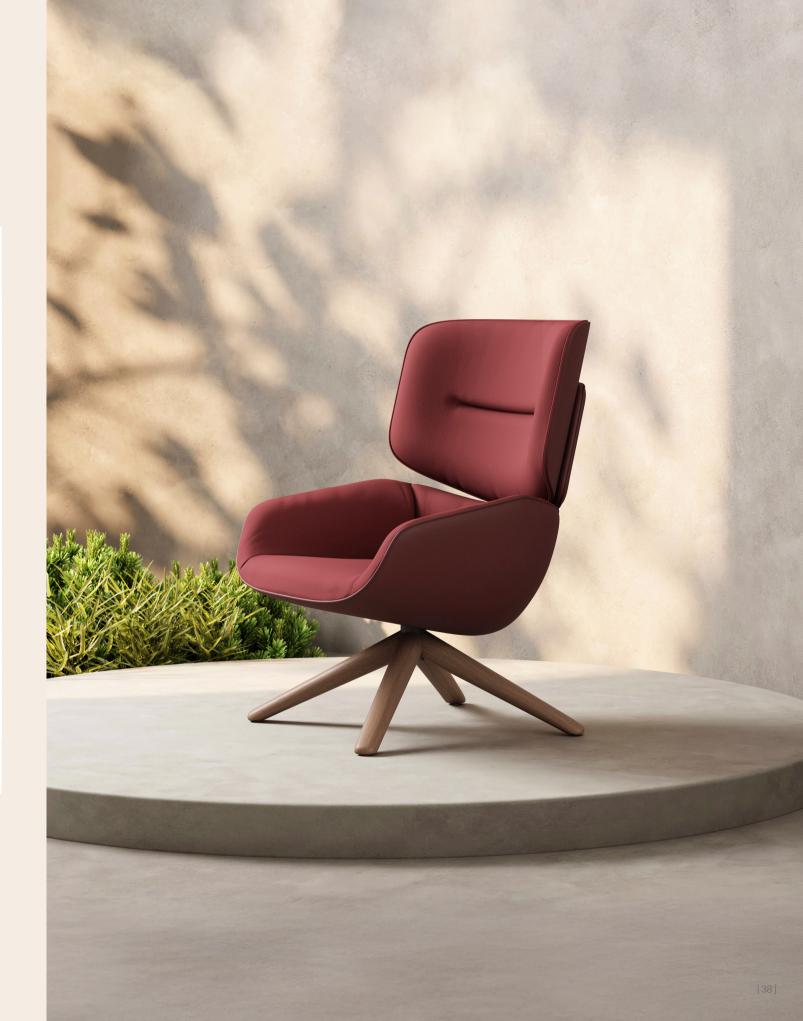

# Oyster Armchair / Selami Gündüzeri

Just as the pearl inside an oyster is precious, this chair is designed to make its user feel valuable. Inspired by the elegant form of an oyster, Oyster reflects the natural beauty and grace of the sea. The combination of the hard outer shell and the soft inner lining is embodied in the chair's form, offering unparalleled comfort and aesthetics. The soft and embracing seating area wraps the user as protectively as an oyster shields its pearl, while the sturdy outer shell unites modern design with the organic forms of nature.