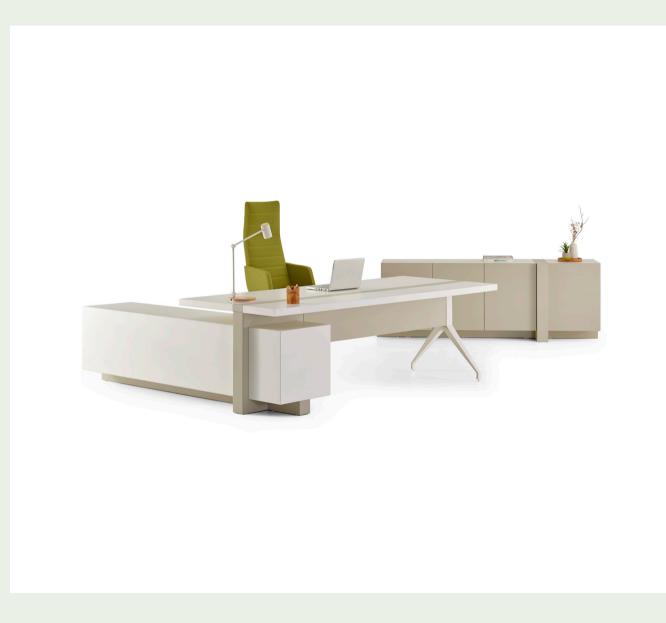

## Venn Executive Desk / Adnan Serbest

Norm Executive Desk

Venn series combines art and craft with an emphasis on simplicity in its design. Don't let its understated and minimal appearance suprise you... Venn desk covers all bases with its clean details.

As a timeless product independent from developing fashions and trends, Norm appeals to executives from all ages and easily adapts to the other decorative elements used in spaces.