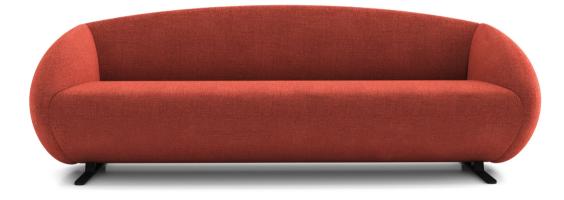

# Whale Armchair & Sofa / Selami Gündüzeri

Whale, designed with inspiration from nature, particularly the lines of whales, one of the largest creatures of the ocean, is striking with its original and aesthetically pleasing lines. It is manufactured as a single armchair and a sofa to ensure integrity in the spaces.