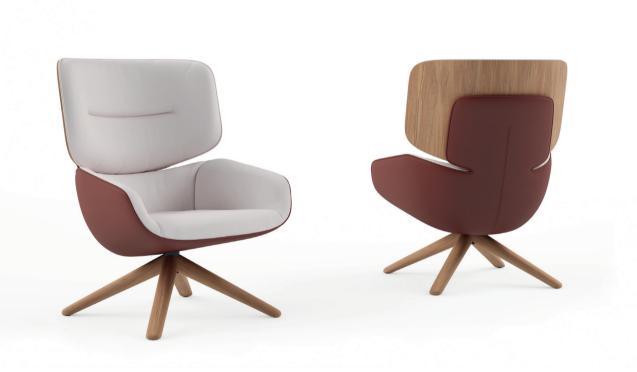

# Oyster Armchair / Selami Gündüzeri

Just as the pearl inside an oyster is precious, this chair is designed to make its user feel valuable. Inspired by the elegant form of an oyster, Oyster reflects the natural beauty and grace of the sea. The combination of the hard outer shell and the soft inner lining is embodied in the chair's form, offering unparalleled comfort and aesthetics. The soft and embracing seating area wraps the user as protectively as an oyster shields its pearl, while the sturdy outer shell unites modern design with the organic forms of nature.