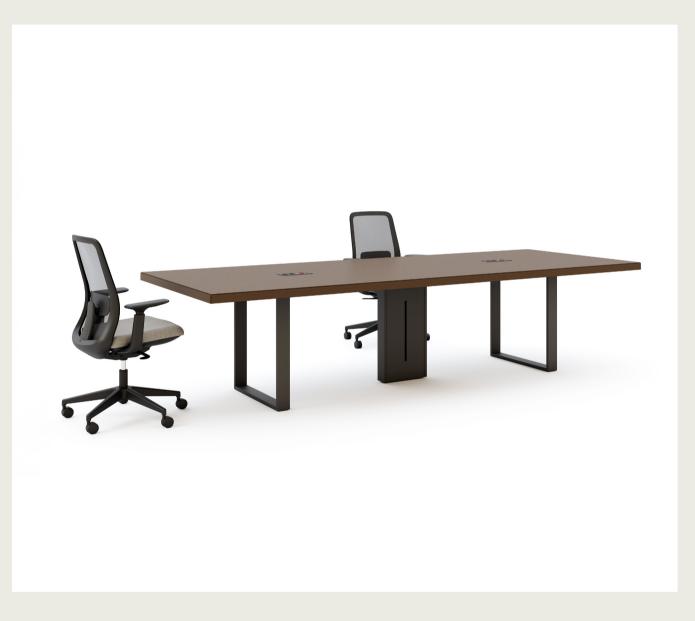

### Mio Meeting Table / Z Design Team

Part of the Norm Executive Series, this meeting table has metal legs and a matching metal frame around tabletop.