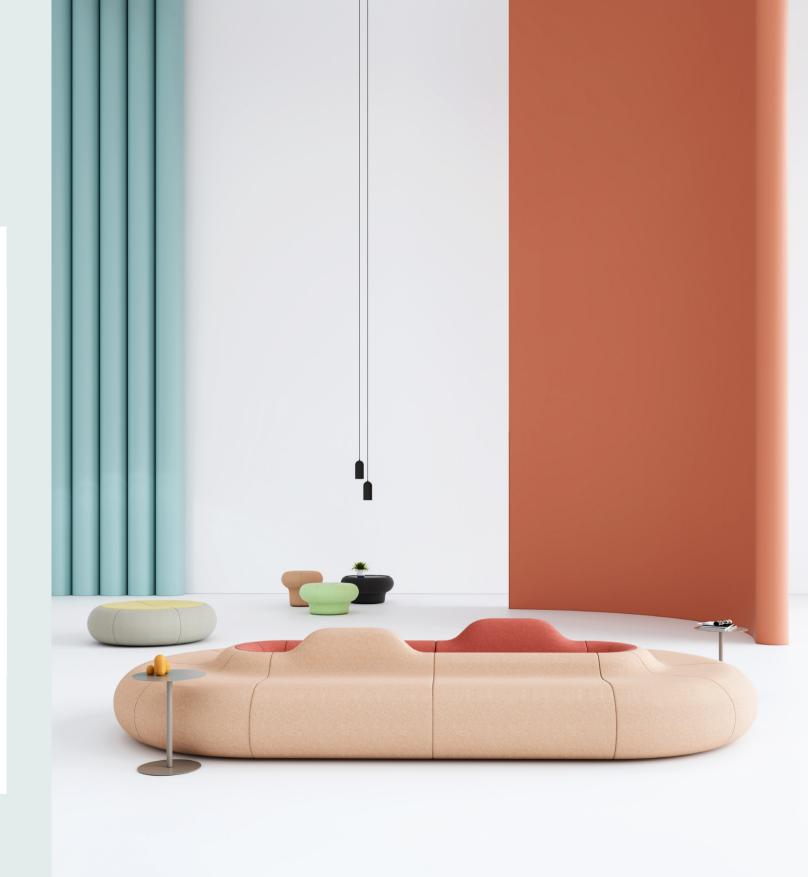

## Lounge System / Selami Gündüzeri

Hole, inspired by the gravitational pull of black holes, adds dynamism to spaces. It fully meets the needs of a waiting area on its own, with a group of products that includes coffee tables, poufs, and modular pieces in various sizes. Hole is a new, original, modular, and reproducible form.