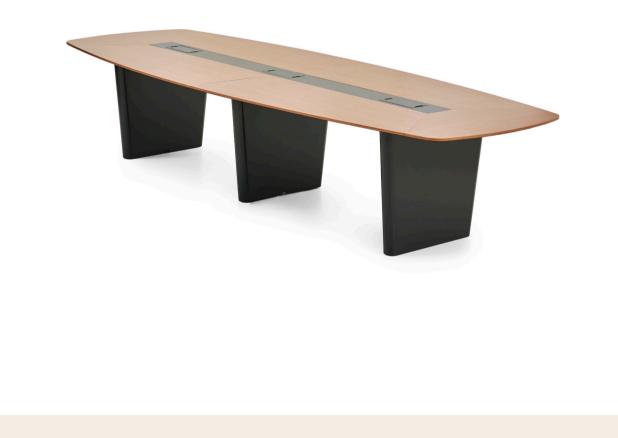

### Loft Meeting Table / Z Design Team

Available in a round or curved rectangular form, Sunny will add an aesthetic touch to conference and meeting rooms with its wooden veneer and warm color options.

Loft will add dynamism to your day with its simple and durable design, offers new solutions for new generation work environments with its high metal legs and variable color options...