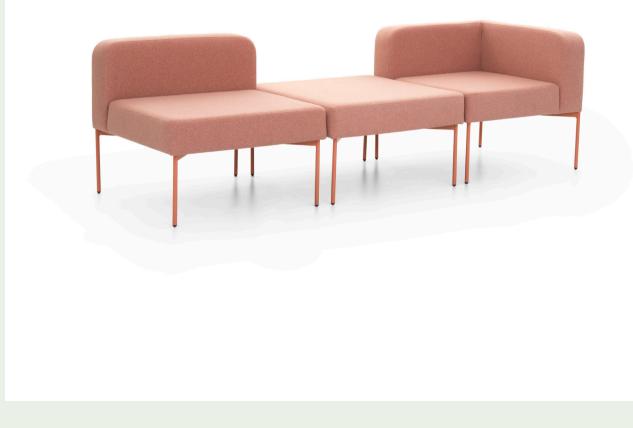

# Phase Lounge System / Alp Nuhoğlu

Phase, a group of modular units with or without side tables meets the needs of waiting areas and facilitates communication in common areas.