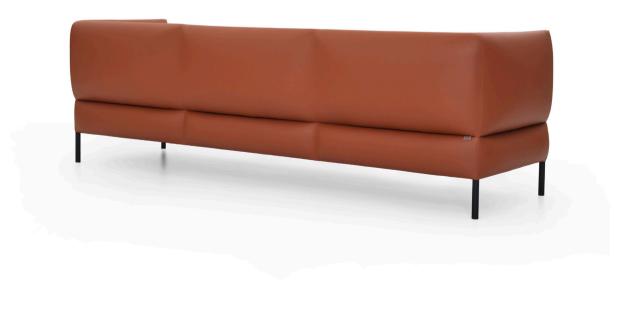

# Whale Armchair & Sofa / Selami Gündüzeri

Whale, designed with inspiration from nature, particularly the lines of whales, one of the largest creatures of the ocean, is striking with its original and aesthetically pleasing lines. It is manufactured as a single armchair and a sofa to ensure integrity in the spaces.