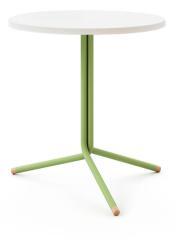

### Planet Coffee Table / Selami Gündüzeri

The Planet coffee table family, inspired by the arrangement of planets and satellites, embodies a flexible design concept with various dimensions and geometric shapes.

### Tay Coffee Table / Z Design Team

The sharp but curved leg design of the Tav sets off the plain tabletop and is another elegant yet minimal design from Zivella. Available in various dimensions, thus suitable for both offices and waiting areas alike.

### Gito Coffee Table / Alp Nuhoğlu

Coffee Table / Alp Nuhoğlu

The Gito product group is attractive, can be used in both offices and social areas and also offers numerous options for your various needs.