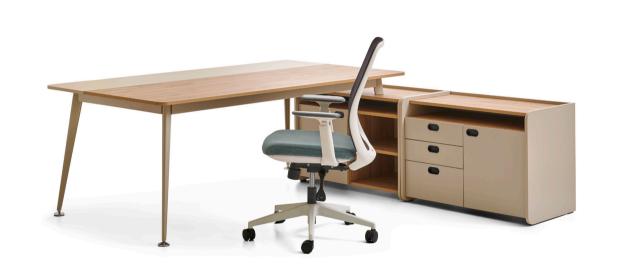

### Office Desks

Dynamic, high-energy, engaging and simple workspaces increase motivation and productivity. Zivella's desks add a natural and fresh air to the workplace. They are designed for well-being and so facilitate healthy working environments.

### Mio Executive Desk / Z Design Team

The serene and spacious Mio is understated yet extremely functional and will fit in perfectly with its minimalist details.

### Mio Office Desk / Z Design Team

Mio Desks, designed using the harmony of metal and wood, have functional storage options and a simplistic but relaxing tabletop that will facilitate the ability to focus.