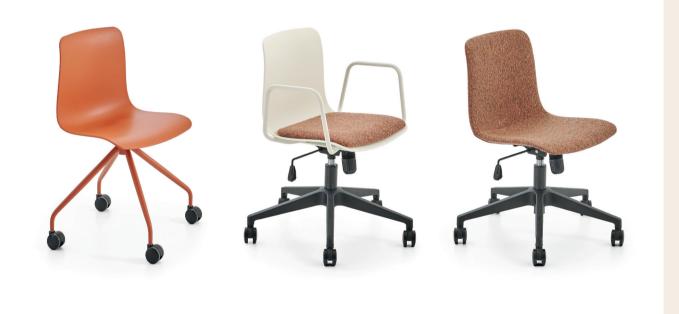

### Office Chair / Z Design Team

Tim is a versatile and customizable chair that stands out with its linear design and simplicity. With options such as sleeved and sleeveless, different leg, color and upholstery options, you can personalize it to match your gusto.

### Chair / Z Design Team

Tim is a versatile and customizable chair that stands out with its linear design and simplicity. With options such as witharm and armless, different leg, color and upholstery options, you can personalize it to match your gusto.