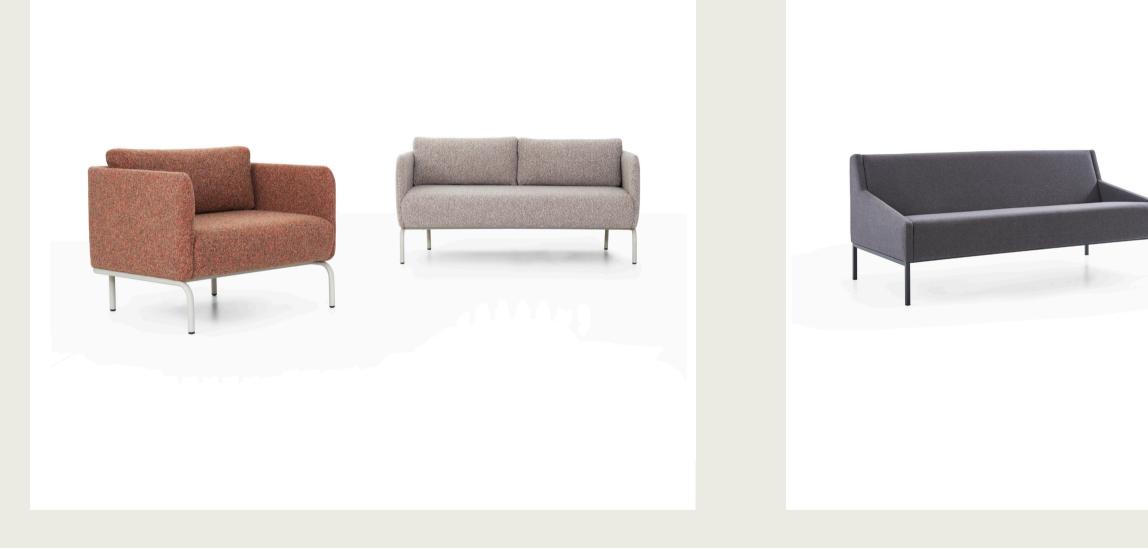

### Park Armchair & Sofa / Alp Nuhoğlu

The flexible production options of the aesthetically pleasing Park sofas and armchairs will indulge the need for comfort in the office.

With its modern lines and slim structure, Salt is ideal for small waiting areas and workspaces. It is available as single, double or triple seating units.