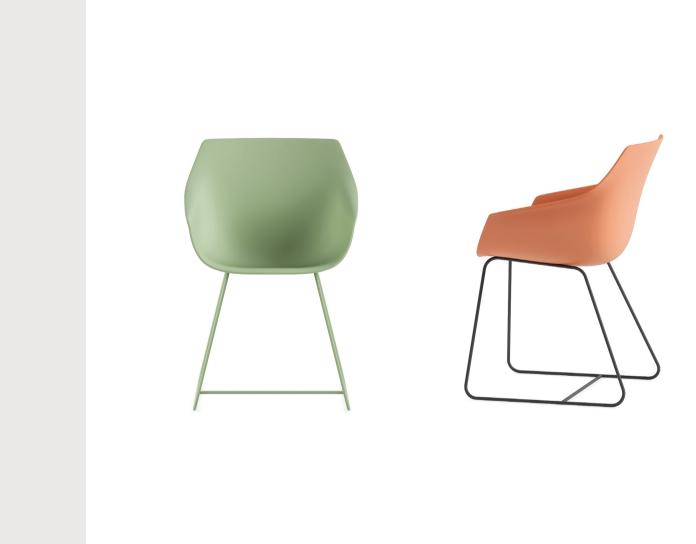

# Oyster Armchair / Selami Gündüzeri

Just as the pearl inside an oyster is precious, this chair is designed to make its user feel valuable. Inspired by the elegant form of an oyster, Oyster reflects the natural beauty and grace of the sea. The combination of the hard outer shell and the soft inner lining is embodied in the chair's form, offering unparalleled comfort and aesthetics. The soft and embracing seating area wraps the user as protectively as an oyster shields its pearl, while the sturdy outer shell unites modern design with the organic forms of nature.

# Sam Armchair / Selami Gündüzeri

With its sculptural silhouette, contemporary form and wraparound arms, Sarm gives a confident sense to its users. Featuring a rich variety of colors and optional arms, it easily adapts to the spirit of the spaces and breaks the monotonous office perception creates lively, productivity-supporting and aesthetic work spaces instead.