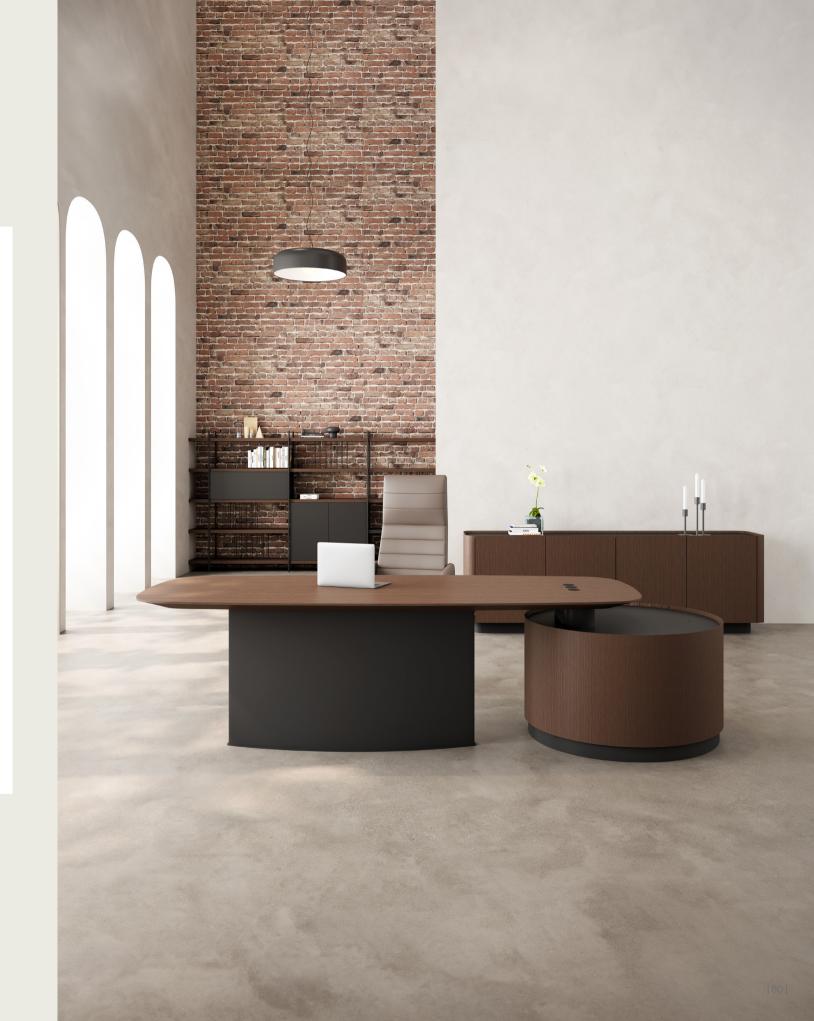

### Ark Executive Desk / Selami Gündüzeri

Ark, with its wide working space and storage solutions, provides a modern look at the English style writing desk. It adds prestige to your office with its aesthetic design.