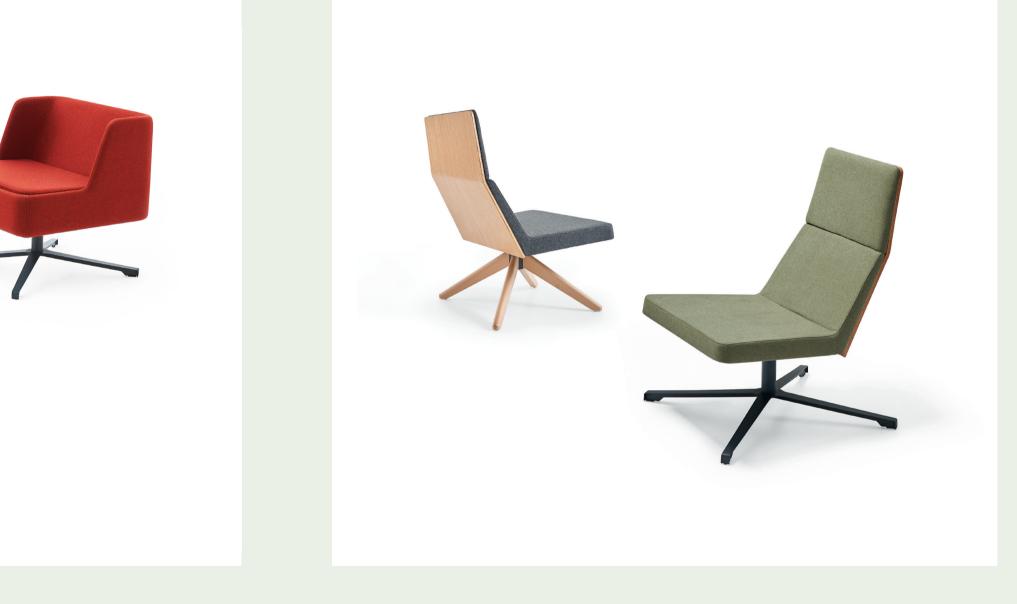

### Executive & Office Chairs, Chairs

Sitting for long periods of time can adversely affect spinal health. Our office chairs have been specially designed to prevent back and neck pain. With an ergonomic and adjustable design that works in perfect harmony with the human body, our chairs satisfy the demand for comfort and health while working.

### Alen Executive Chair / Z Design Team

Alen symbolizes comfort with its soft lines and strength with its solid form. This iconic executive chair, shaped with ergonomic details, seamlessly combines aesthetics and functionality. Its posture, designed for leadership roles, and its ergonomic structure, with a headrest that fully supports the neck, provide all-day comfort.

### Prime Executive & Office Chair

Prime's sophisticated design not only enhances aesthetics, but also delivers high-level comfort by supporting the spine with its ergonomic and flexible two-piece back.