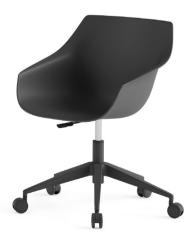

### Best Chair / Z Design Team

The Best, available with metal or wooden legs and colorful upholstery options, has a modern feel and adapts perfectly to every space with its ideal size.

It is the symbol of a rising trend in the design world. The high seated, barstool-like Ika is perfect for quick meetings or a private conversation.