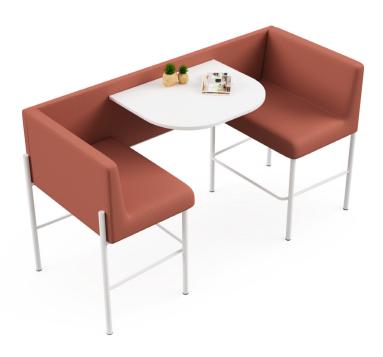

## Nora Lounge System / Z Design Team

Nora is designed to meet the evolving needs of the business world, offering an ideal setting for quick meetings, short meal breaks, or moments of relaxation. Combining functionality and aesthetics, Nora enhances both the elegance and efficiency of office spaces with its comfortable seating areas and ergonomic design. Its compact structure provides space-saving solutions, making Nora a versatile choice that supports communication, collaboration, and motivation.