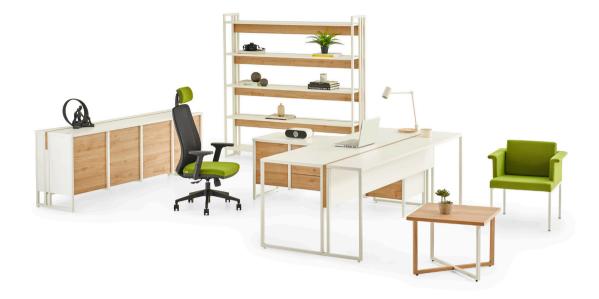

### Office Desks

Dynamic, high-energy, engaging and simple workspaces increase motivation and productivity. Zivella's desks add a natural and fresh air to the workplace. They are designed for well-being and so facilitate healthy working environments.