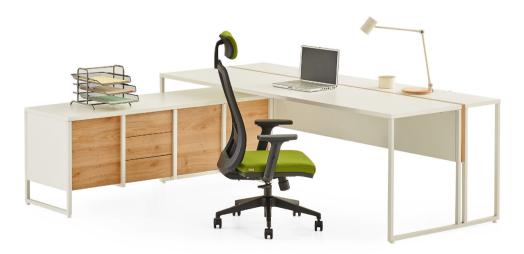

### Office Desks

Dynamic, high-energy, engaging and simple workspaces increase motivation and productivity. Zivella's desks add a natural and fresh air to the workplace. They are designed for well-being and so facilitate healthy working environments.