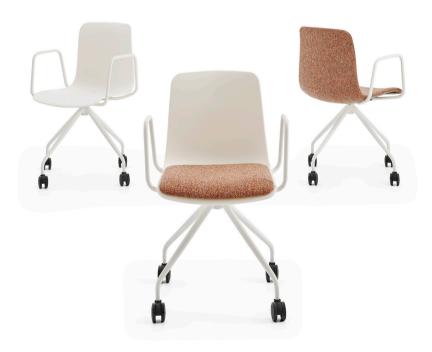

### Office Chair / Z Design Team

Tim is a versatile and customizable chair that stands out with its linear design and simplicity. With options such as sleeved and sleeveless, different leg, color and upholstery options, you can personalize it to match your gusto.

### Chair / Z Design Team

Tim is a versatile and customizable chair that stands out with its linear design and simplicity. With options such as witharm and armless, different leg, color and upholstery options, you can personalize it to match your gusto.