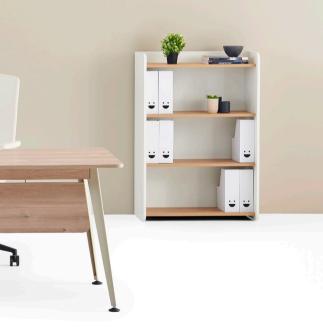

### Bookcase & Shelving System / Adnan Serbest

Mila Bookcase and Shelf Systems offer eye-catching simplicity in homes and offices and can be produced in different sizes and color combinations.

Zivella Product Archive