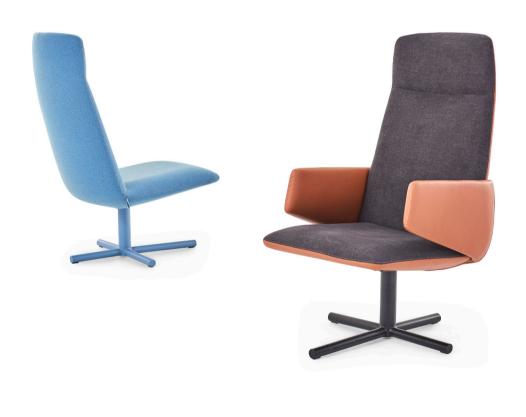

### Prime Executive & Office Chair

Prime's sophisticated design not only enhances aesthetics, but also delivers high-level comfort by supporting the spine with its ergonomic and flexible two-piece back.