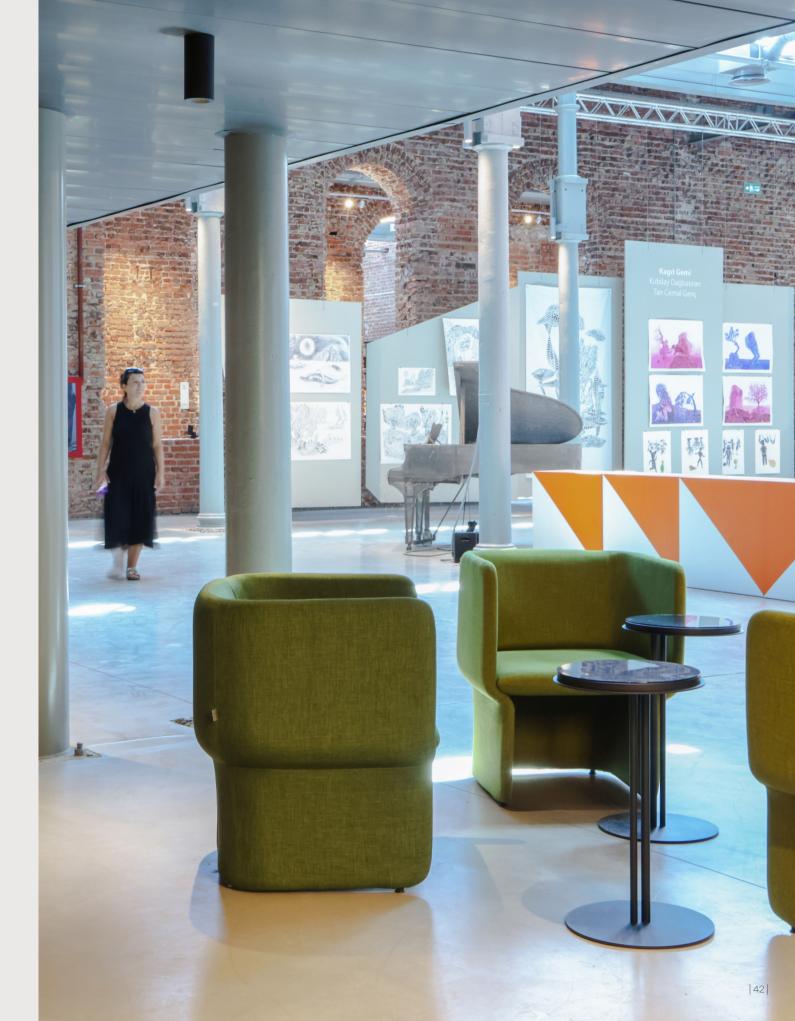

#### Lounge Systems & Poufs

Color therapy has become an indispensable part of design. Our lounge systems and poufs, which stand out with their numerous color options and ease of use, provide the comfort of a desk chair. Our vibrantly colored chairs have been designed to bring energy to spaces.