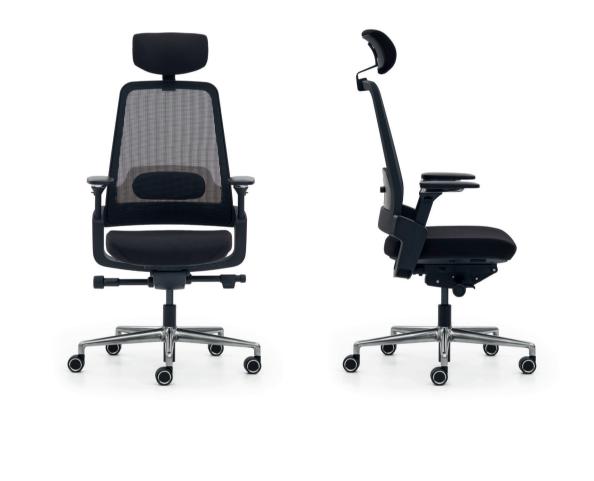

### Executive & Office Chairs, Chairs

Sitting for long periods of time can adversely affect spinal health. Our office chairs have been specially designed to prevent back and neck pain. With an ergonomic and adjustable design that works in perfect harmony with the human body, our chairs satisfy the demand for comfort and health while working.

### Alen Executive Chair / Z Design Team

Alen symbolizes comfort with its soft lines and strength with its solid form. This iconic executive chair, shaped with ergonomic details, seamlessly combines aesthetics and functionality. Its posture, designed for leadership roles, and its ergonomic structure, with a headrest that fully supports the neck, provide all-day comfort.

### Prime Executive & Office Chair

Prime's sophisticated design not only enhances aesthetics, but also delivers high-level comfort by supporting the spine with its ergonomic and flexible two-piece back.