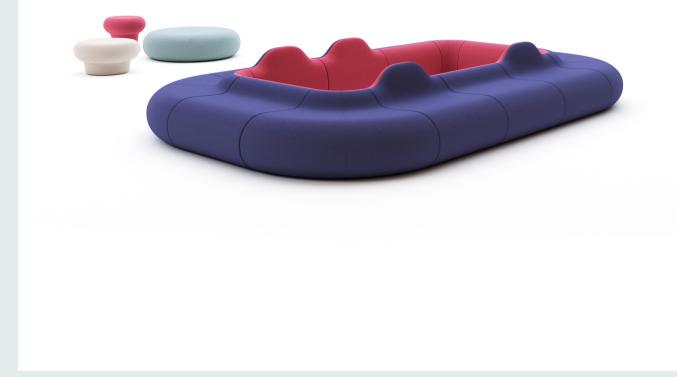

#### Lounge Systems & Poufs

Color therapy has become an indispensable part of design. Our lounge systems and poufs, which stand out with their numerous color options and ease of use, provide the comfort of a desk chair. Our vibrantly colored chairs have been designed to bring energy to spaces.