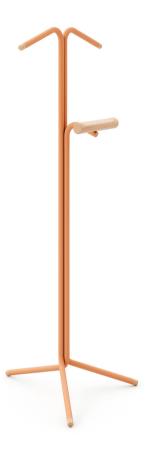

# Squid Coffee Table & Hanger / Selami Gündüzeri

The Squid coat rack family was inspired by the graceful and dynamic form of squids. The long, flowing lines of the squid are reflected in the aesthetic structure of the rack, while the branch-like arms provide ease of use and add a modern, distinctive touch to spaces. The natural movement and flexibility of squids create a functional and aesthetic balance in Squid's design. More than just a stylish storage solution, it brings the elegance of the sea into living spaces.