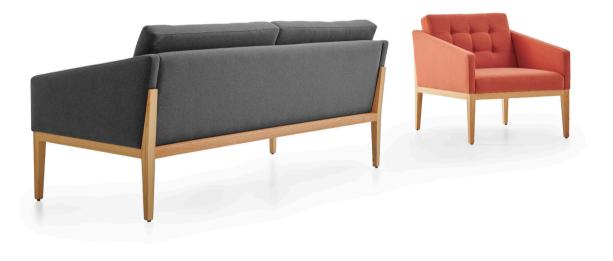

# KUZ Armchair & Sofa / Alp Nuhoğlu

Suitable for both the home and office, guests will enjoy the comfort of the Kuz Collection. The wood elements of the unit are available in either an oak or walnut finish.