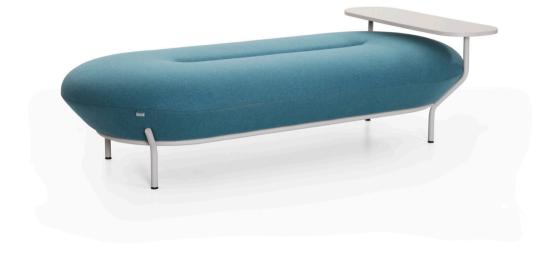

## Lounge System / Selami Gündüzeri

Hole, inspired by the gravitational pull of black holes, adds dynamism to spaces. It fully meets the needs of a waiting area on its own, with a group of products that includes coffee tables, poufs, and modular pieces in various sizes. Hole is a new, original, modular, and reproducible form.