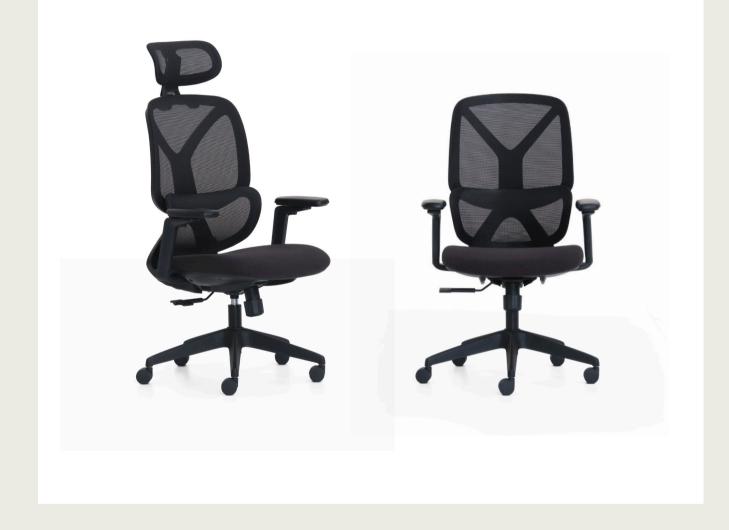

Fly office chairs combine elegance and comfort in office spaces. Inspired by the butterfly wing, they have a unique appearance with their curved backrest. The curved backrest, adjustable armrests, and seat provide comfort for extended periods of use.