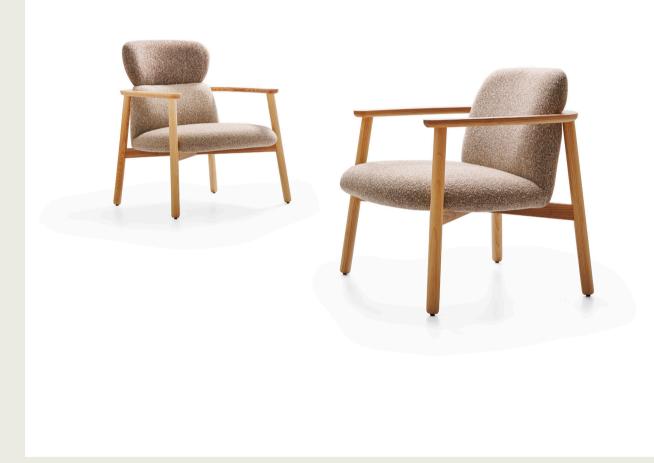

With its quilted back detail, elegant wooden legs and minimal style, Ada chair brings the free spirit of the 60s to the present. It is designed for common areas, executive rooms and private residences.