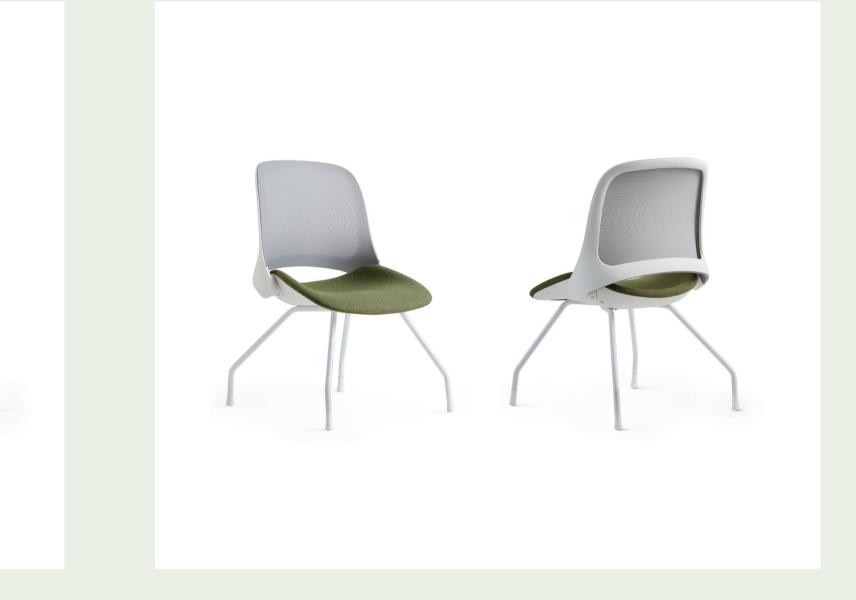

# Birdy Office Chair / Selami Gündüzeri

Birdy was designed with inspiration from the graceful and free movements of birds. The lightness and balance that birds exhibit in nature form the foundation of this design. Its slim and elegant lines reflect the beauty of a bird spreading its wings, bringing a unique touch to any space. The ergonomic seating structure ensures comfortable sitting, while the refined curves of the outer frame enhance the sense of freedom and dynamism. Birdy blends modern and natural aesthetics, adding a sophisticated elegance to interiors.

Birdy was designed with inspiration from the graceful and free movements of birds. The lightness and balance that birds exhibit in nature form the foundation of this design. Its slim and elegant lines reflect the beauty of a bird spreading its wings, bringing a unique touch to any space. The ergonomic seating structure ensures comfortable sitting, while the refined curves of the outer frame enhance the sense of freedom and dynamism. Birdy blends modern and natural aesthetics, adding a sophisticated elegance to interiors.