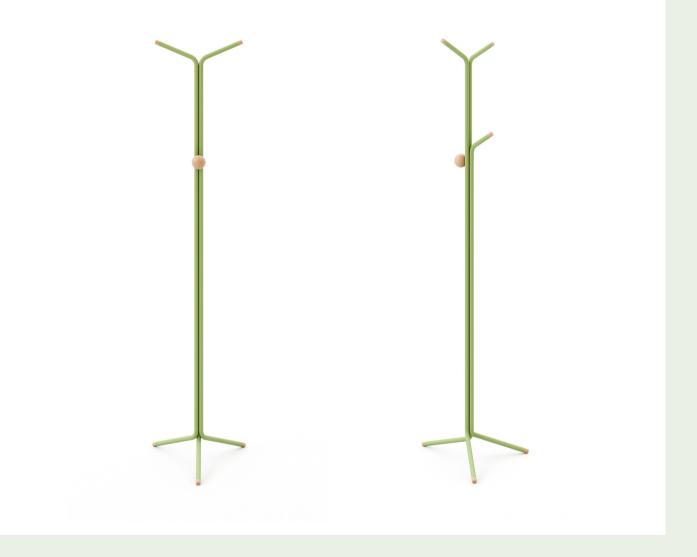

# Squid Coffee Table & Hanger / Selami Gündüzeri

The Squid coat rack family was inspired by the graceful and dynamic form of squids. The long, flowing lines of the squid are reflected in the aesthetic structure of the rack, while the branch-like arms provide ease of use and add a modern, distinctive touch to spaces. The natural movement and flexibility of squids create a functional and aesthetic balance in Squid's design. More than just a stylish storage solution, it brings the elegance of the sea into living spaces.