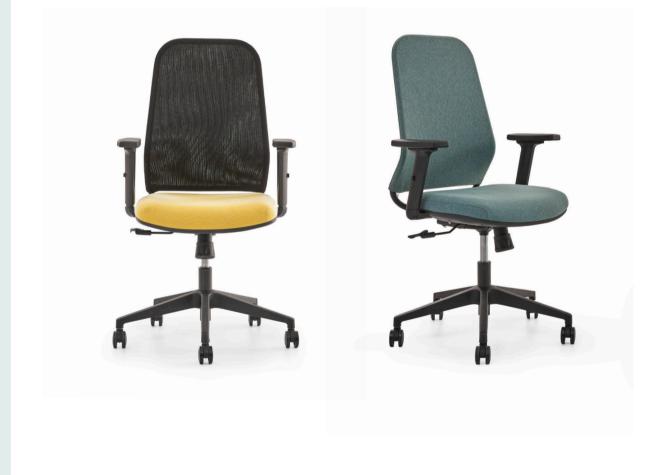

### Executive & Office Chairs, Chairs

Sitting for long periods of time can adversely affect spinal health. Our office chairs have been specially designed to prevent back and neck pain. With an ergonomic and adjustable design that works in perfect harmony with the human body, our chairs satisfy the demand for comfort and health while working.

### Alen Executive Chair / Z Design Team

Alen symbolizes comfort with its soft lines and strength with its solid form. This iconic executive chair, shaped with ergonomic details, seamlessly combines aesthetics and functionality. Its posture, designed for leadership roles, and its ergonomic structure, with a headrest that fully supports the neck, provide all-day comfort.