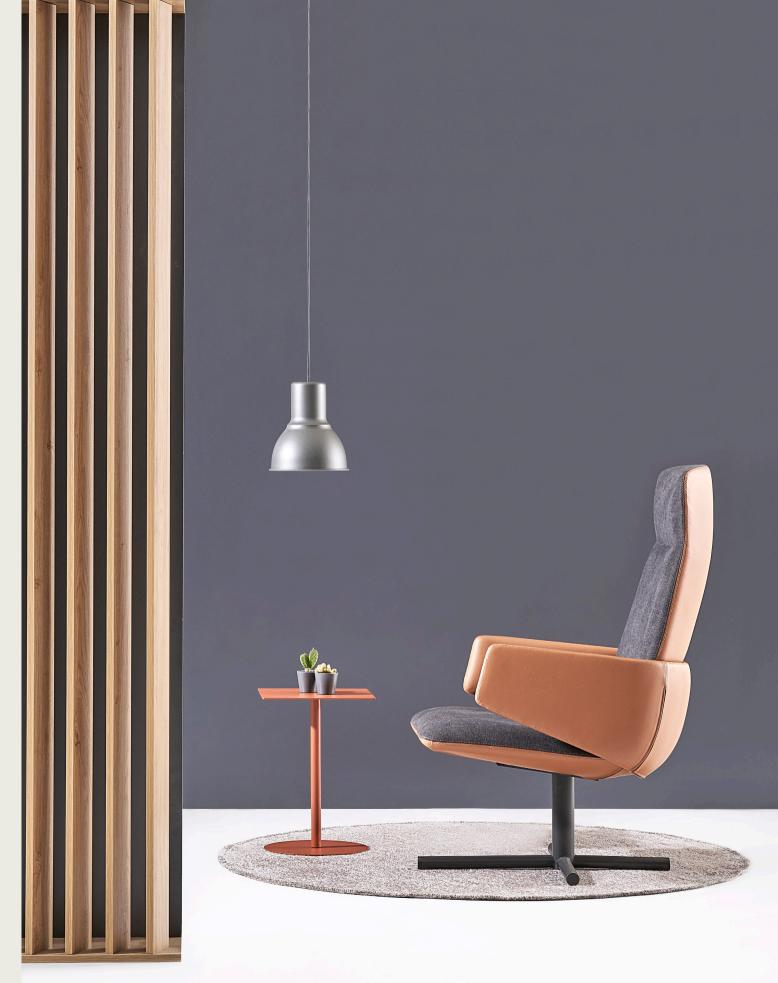

### Prime Executive & Office Chair

Prime's sophisticated design not only enhances aesthetics, but also delivers high-level comfort by supporting the spine with its ergonomic and flexible two-piece back.