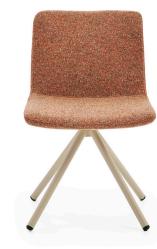

### Best Chair / Z Design Team

The Best, available with metal or wooden legs and colorful upholstery options, has a modern feel and adapts perfectly to every space with its ideal size.

It is the symbol of a rising trend in the design world. The high seated, barstool-like Ika is perfect for quick meetings or a private conversation.