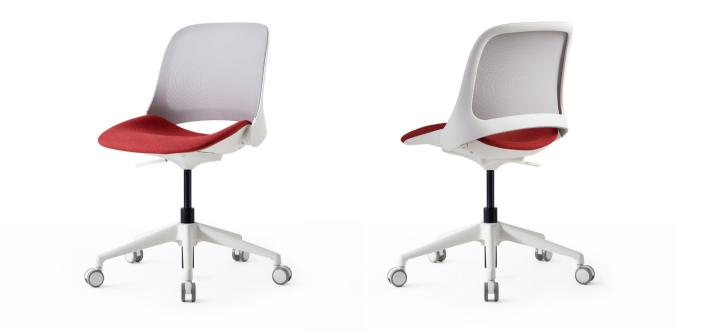

### Executive & Office Chairs, Chairs

Sitting for long periods of time can adversely affect spinal health. Our office chairs have been specially designed to prevent back and neck pain. With an ergonomic and adjustable design that works in perfect harmony with the human body, our chairs satisfy the demand for comfort and health while working.

### Vers Office Chair

Vers offers innovative solutions to dynamic office environments with its versatile leg options. Its foldable leg model provides space-saving benefits, while its comfortable seating makes it an ideal choice for both office and home workspaces.

With its minimalist lines, Lett brings elegance to any environment. Its ergonomic design ensures maximum comfort even during extended seating periods.

Vers offers innovative solutions to dynamic office environments with its versatile leg options. Its foldable leg model provides space-saving benefits, while its comfortable seating makes it an ideal choice for both office and home workspaces.