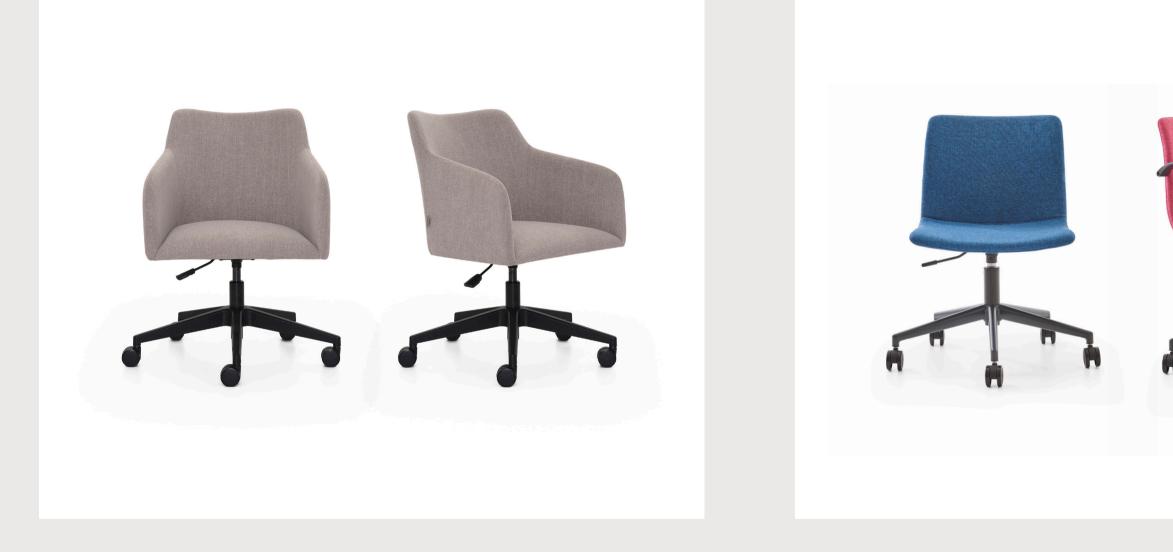

With its vibrant and dynamic form, May is designed in line with the characteristics of today's new generation workspaces and other spaces. Its body providing a comfortable sitting experience, moving metal legs and convenient arm rests make it an ideal chair for long-term use. Furthermore, May stands out in an otherwise ordinary office environment especially with its lively fabric colors.