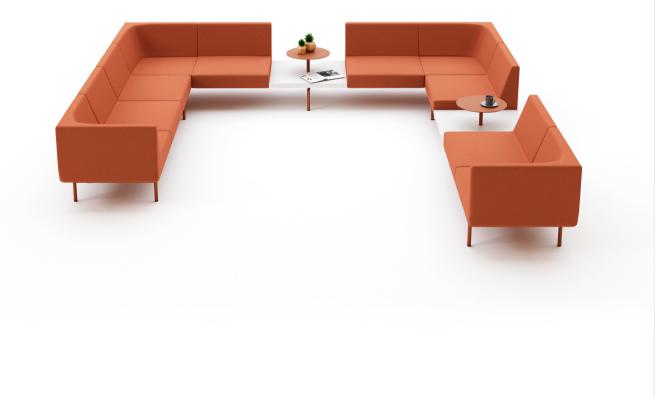

#### Lounge Systems & Poufs

Color therapy has become an indispensable part of design. Our lounge systems and poufs, which stand out with their numerous color options and ease of use, provide the comfort of a desk chair. Our vibrantly colored chairs have been designed to bring energy to spaces.