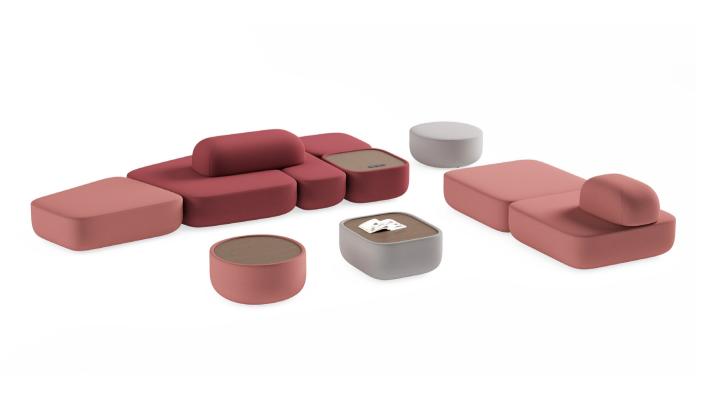

#### Lounge Systems & Poufs

Color therapy has become an indispensable part of design. Our lounge systems and poufs, which stand out with their numerous color options and ease of use, provide the comfort of a desk chair. Our vibrantly colored chairs have been designed to bring energy to spaces.

# Pebl Lounge System / Selami Gündüzeri

The Pebl pouf family is inspired by one of nature's simple yet elegant elements pebbles. Each module is designed to be unique yet harmonious. Pebl can be used as a standalone piece or combined to create various sizes depending on the space. The different-sized poufs reflect the diversity of pebbles, offering both comfort and visual richness. With its soft seating surfaces, Pebl prioritizes comfort in every use, and when the modules are combined, their semi-organic form brings a natural warmth to office spaces.