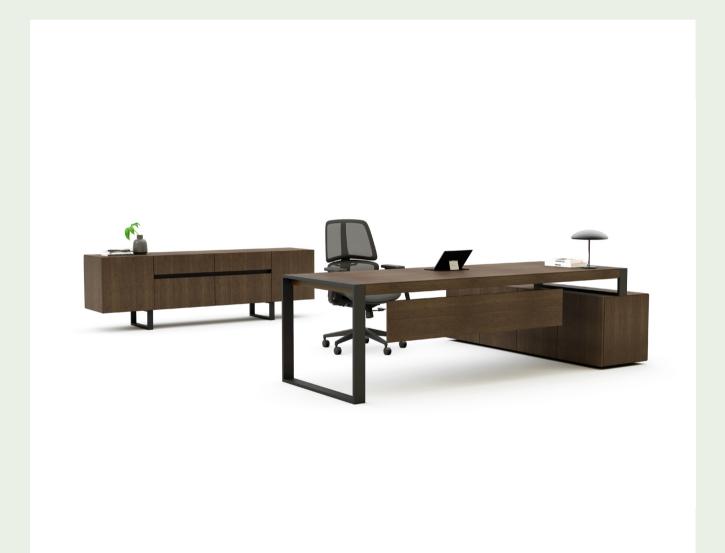

### Forma Executive Desk

With its melamine and metal coating options, Forma provides the desired status for the space in which it will be placed. Forma is designed as a multi-functional furniture system: an eye-catching executive desk that can also be adapted for use at mid level executive.