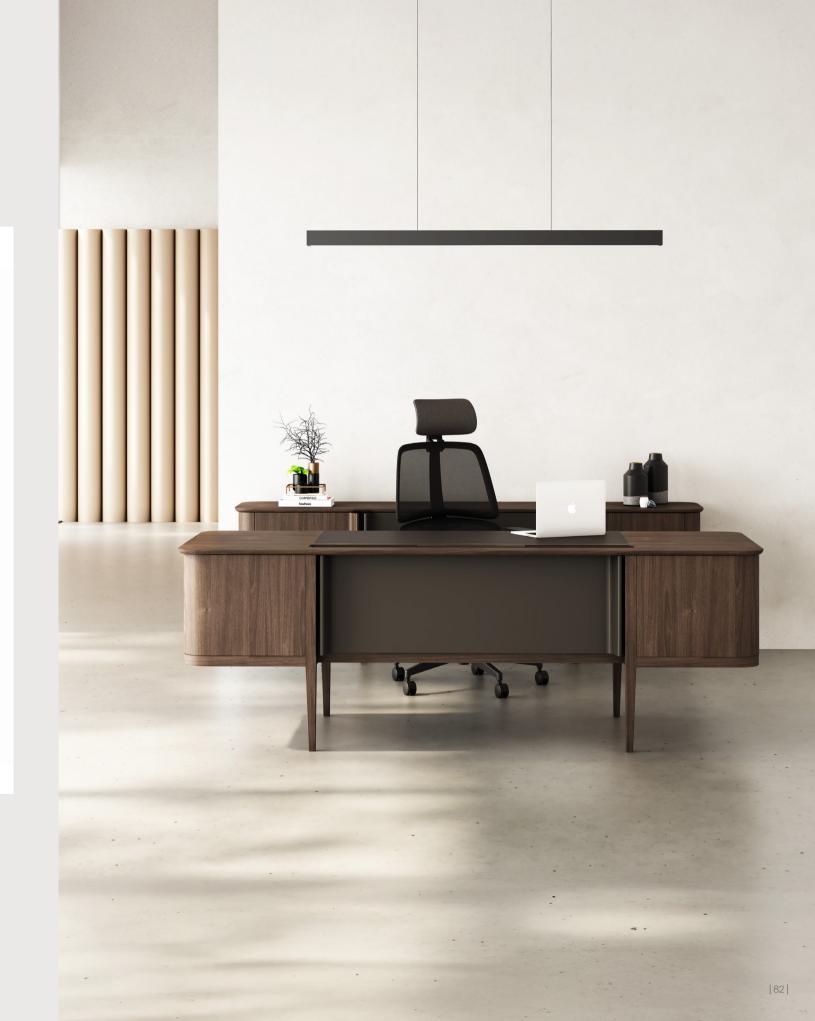

### Mio Executive Desk / Z Design Team

The serene and spacious Mio is understated yet extremely functional and will fit in perfectly with its minimalist details.

### Mio Office Desk / Z Design Team

Mio Desks, designed using the harmony of metal and wood, have functional storage options and a simplistic but relaxing tabletop that will facilitate the ability to focus.

Make focusing in your workspace easier.