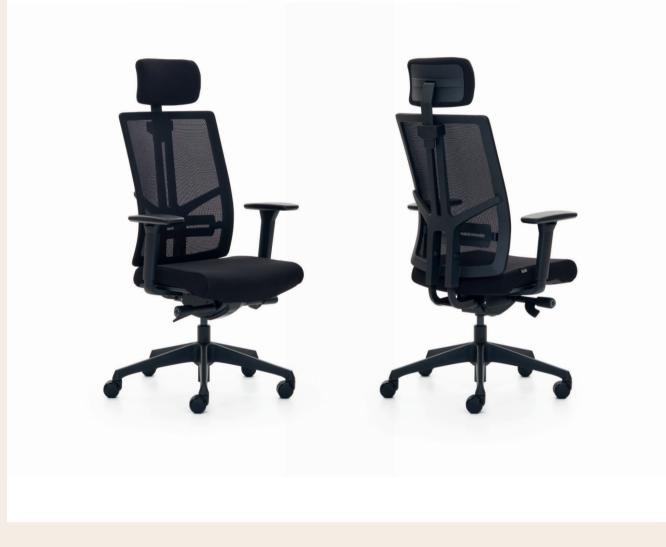

### Executive & Office Chairs, Chairs

Sitting for long periods of time can adversely affect spinal health. Our office chairs have been specially designed to prevent back and neck pain. With an ergonomic and adjustable design that works in perfect harmony with the human body, our chairs satisfy the demand for comfort and health while working.

### Alen Executive Chair / Z Design Team

Alen symbolizes comfort with its soft lines and strength with its solid form. This iconic executive chair, shaped with ergonomic details, seamlessly combines aesthetics and functionality. Its posture, designed for leadership roles, and its ergonomic structure, with a headrest that fully supports the neck, provide all-day comfort.