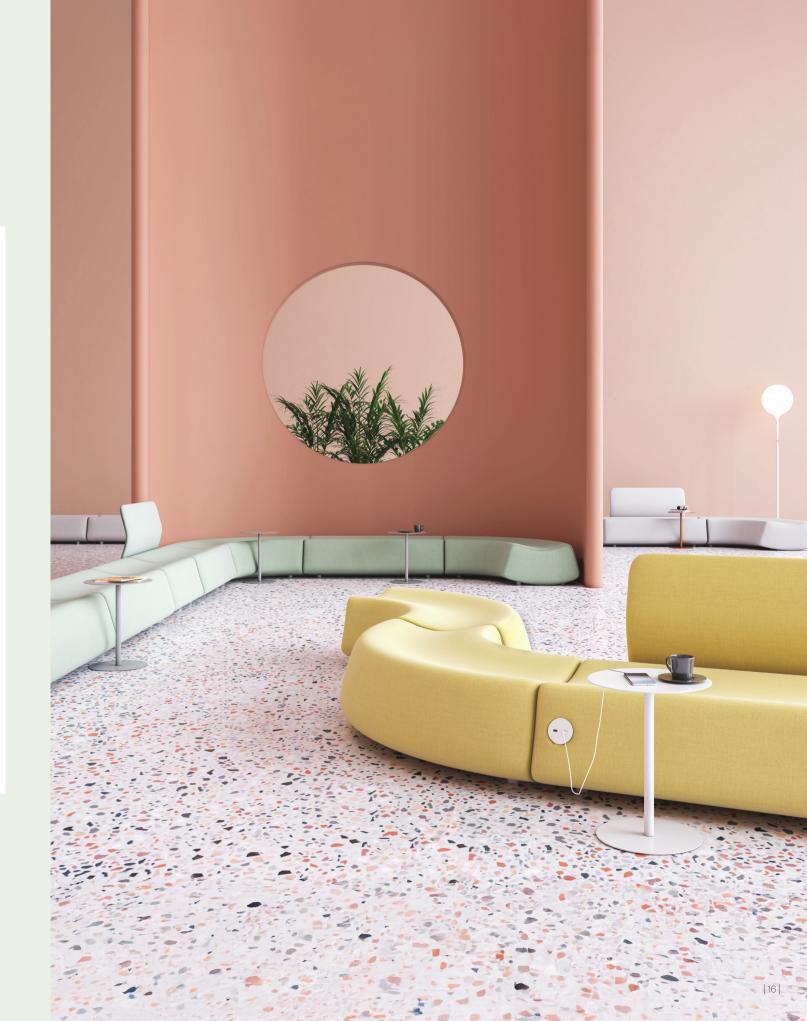

#### Lounge Systems & Poufs

Color therapy has become an indispensable part of design. Our lounge systems and poufs, which stand out with their numerous color options and ease of use, provide the comfort of a desk chair. Our vibrantly colored chairs have been designed to bring energy to spaces.

## Lounge System / Selami Gündüzeri

Hole, inspired by the gravitational pull of black holes, adds dynamism to spaces. It fully meets the needs of a waiting area on its own, with a group of products that includes coffee tables, poufs, and modular pieces in various sizes. Hole is a new, original, modular, and reproducible form.