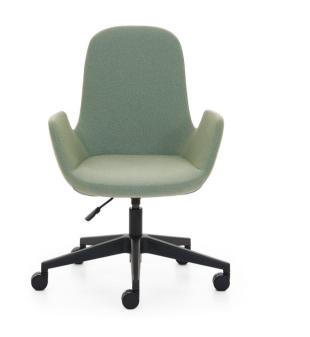

### Sar Office Chair / Z Design Team

With its deep seating and body embracing from both sides, Sar is extremely comfortable and inviting. It is possible to create warm and friendly waiting spaces in all kinds of venues. Different leg alternatives make Sar adaptable to various utility purposes.

It is designed to create comfortable, warm and intimate waiting areas with its deep seating and body that wraps around the person on both sides. It adapts to the integrity of the space with its legs that can be produced in metal and wood.