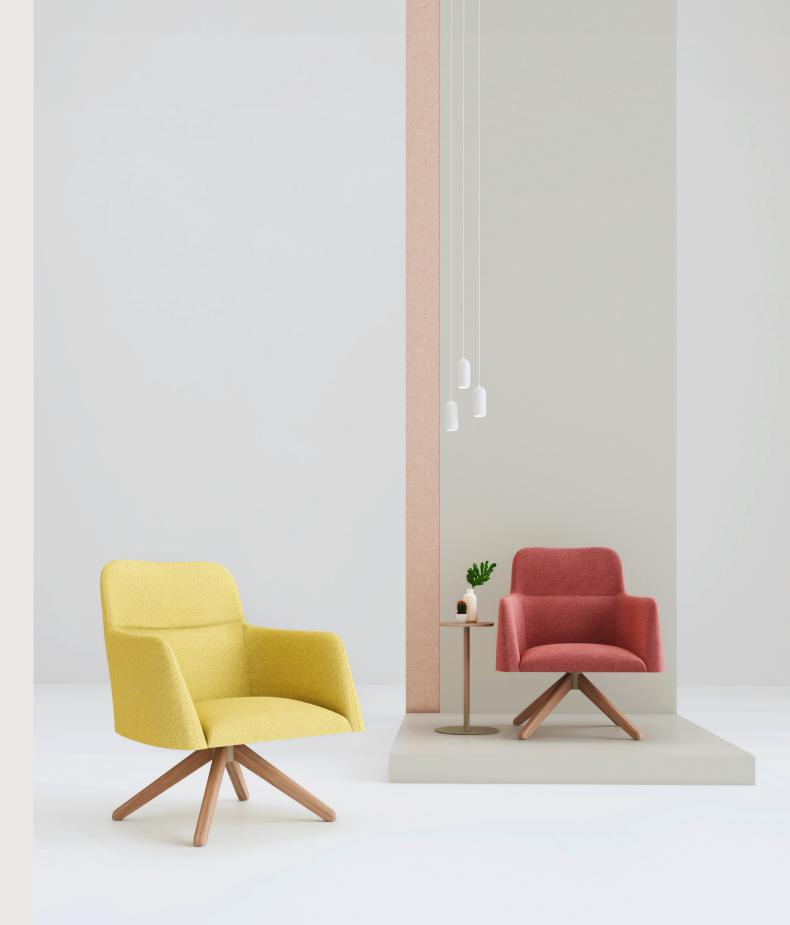

# LISA Armchair / Z Design Team

Delightful with its slim, modern lines and elegant wooden legs, the Lisa emphasizes the elegance of executive offices and waiting areas.

With its quilted back detail, elegant wooden legs and minimal style, Ada chair brings the free spirit of the 60s to the present. It is designed for common areas, executive rooms and private residences.