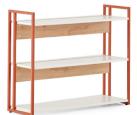

### Bookcase & Shelving System / Adnan Serbest

Mila Bookcase and Shelf Systems offer eye-catching simplicity in homes and offices and can be produced in different sizes and color combinations.

Zivella Product Archive