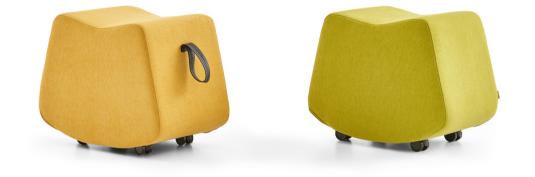

# Bari Pouf/Alp Nuhoğlu

Bari Pouf offers a practical and colorful solution to seating requirements and provides the option for easy mobility with its carrying strap.