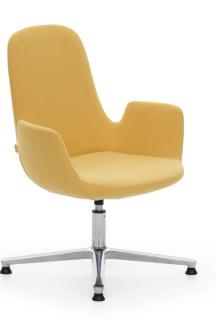

# Oyster Armchair / Selami Gündüzeri

Just as the pearl inside an oyster is precious, this chair is designed to make its user feel valuable. Inspired by the elegant form of an oyster, Oyster reflects the natural beauty and grace of the sea. The combination of the hard outer shell and the soft inner lining is embodied in the chair's form, offering unparalleled comfort and aesthetics. The soft and embracing seating area wraps the user as protectively as an oyster shields its pearl, while the sturdy outer shell unites modern design with the organic forms of nature.