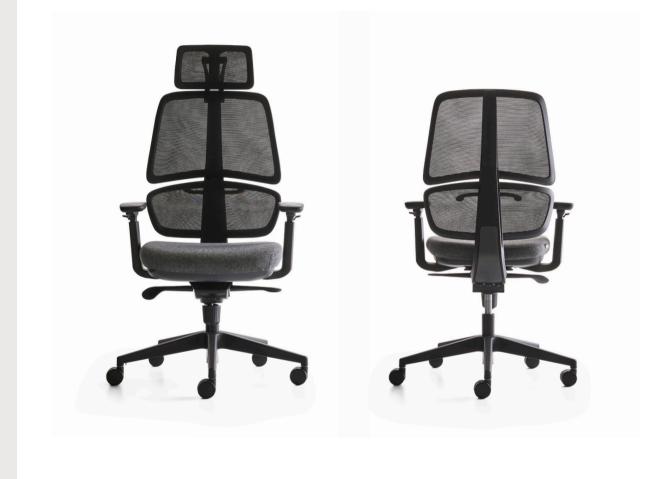

### Executive & Office Chairs, Chairs

Sitting for long periods of time can adversely affect spinal health. Our office chairs have been specially designed to prevent back and neck pain. With an ergonomic and adjustable design that works in perfect harmony with the human body, our chairs satisfy the demand for comfort and health while working.

### Alen Executive Chair / Z Design Team

Alen symbolizes comfort with its soft lines and strength with its solid form. This iconic executive chair, shaped with ergonomic details, seamlessly combines aesthetics and functionality. Its posture, designed for leadership roles, and its ergonomic structure, with a headrest that fully supports the neck, provide all-day comfort.

### Prime Executive & Office Chair

Prime's sophisticated design not only enhances aesthetics, but also delivers high-level comfort by supporting the spine with its ergonomic and flexible two-piece back.