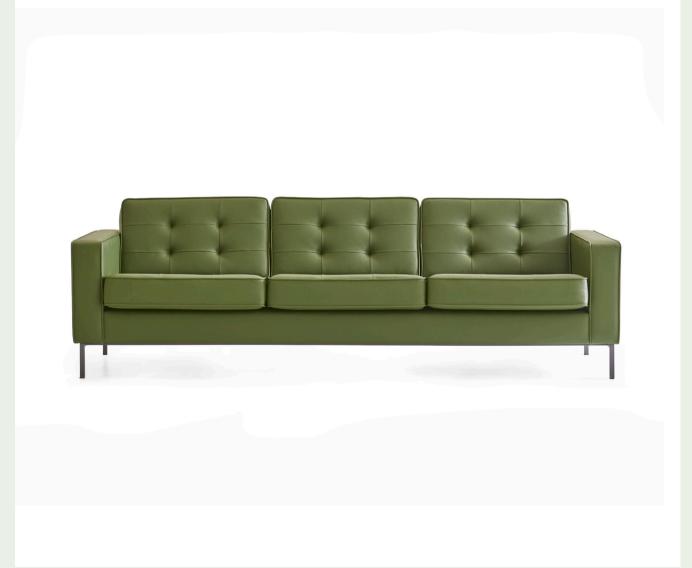

# Whale Armchair & Sofa / Selami Gündüzeri

Whale, designed with inspiration from nature, particularly the lines of whales, one of the largest creatures of the ocean, is striking with its original and aesthetically pleasing lines. It is manufactured as a single armchair and a sofa to ensure integrity in the spaces.