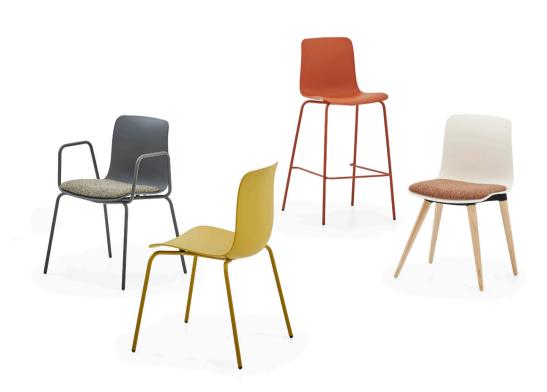

### Vers Office Chair

Vers offers innovative solutions to dynamic office environments with its versatile leg options. Its foldable leg model provides space-saving benefits, while its comfortable seating makes it an ideal choice for both office and home workspaces.

With its minimalist lines, Lett brings elegance to any environment. Its ergonomic design ensures maximum comfort even during extended seating periods.

Vers offers innovative solutions to dynamic office environments with its versatile leg options. Its foldable leg model provides space-saving benefits, while its comfortable seating makes it an ideal choice for both office and home workspaces.