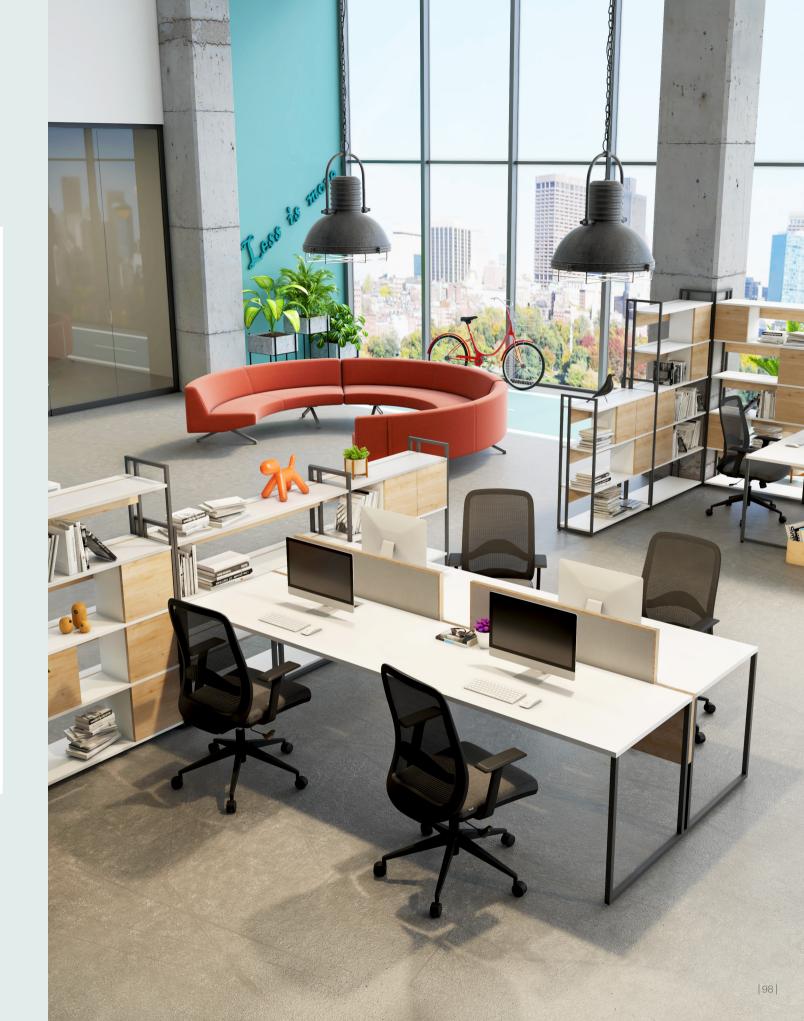

### Office Desks

Dynamic, high-energy, engaging and simple workspaces increase motivation and productivity. Zivella's desks add a natural and fresh air to the workplace. They are designed for well-being and so facilitate healthy working environments.

# Cargo Office Desk / Z Design Team

The functional and modular Cargo desk, ideal for long workdays, can be used as a standalone desk or as part of double or multiple units.