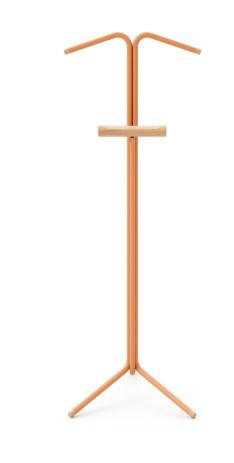

# Squid Coffee Table & Hanger / Selami Gündüzeri

The Squid coat rack family was inspired by the graceful and dynamic form of squids. The long, flowing lines of the squid are reflected in the aesthetic structure of the rack, while the branch-like arms provide ease of use and add a modern, distinctive touch to spaces. The natural movement and flexibility of squids create a functional and aesthetic balance in Squid's design. More than just a stylish storage solution, it brings the elegance of the sea into living spaces.