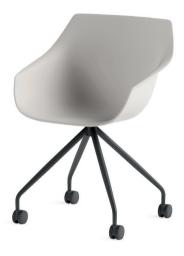

### Best Chair / Z Design Team

The Best, available with metal or wooden legs and colorful upholstery options, has a modern feel and adapts perfectly to every space with its ideal size.

It is the symbol of a rising trend in the design world. The high seated, barstool-like Ika is perfect for quick meetings or a private conversation.