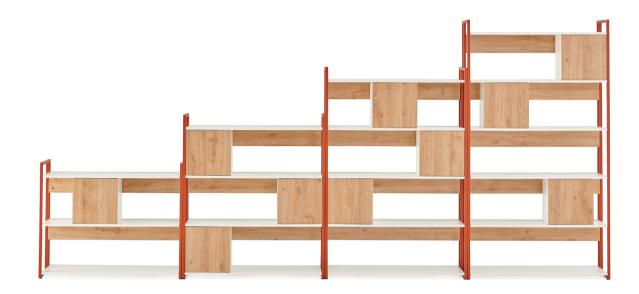

### Bookcase & Shelving System / Adnan Serbest

Mila Bookcase and Shelf Systems offer eye-catching simplicity in homes and offices and can be produced in different sizes and color combinations.

Zivella Product Archive