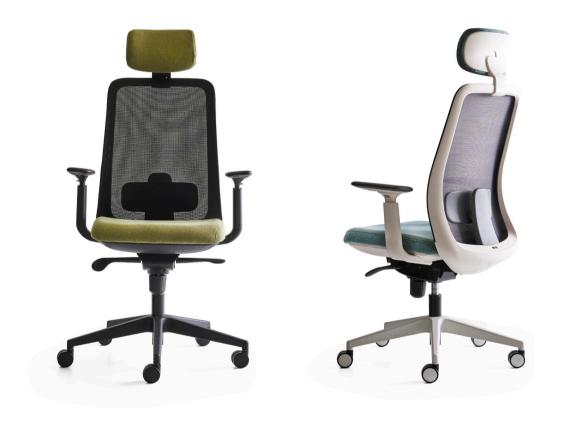

### Executive & Office Chairs, Chairs

Sitting for long periods of time can adversely affect spinal health. Our office chairs have been specially designed to prevent back and neck pain. With an ergonomic and adjustable design that works in perfect harmony with the human body, our chairs satisfy the demand for comfort and health while working.

### Alen Executive Chair / Z Design Team

Alen symbolizes comfort with its soft lines and strength with its solid form. This iconic executive chair, shaped with ergonomic details, seamlessly combines aesthetics and functionality. Its posture, designed for leadership roles, and its ergonomic structure, with a headrest that fully supports the neck, provide all-day comfort.

### Prime Executive & Office Chair

Prime's sophisticated design not only enhances aesthetics, but also delivers high-level comfort by supporting the spine with its ergonomic and flexible two-piece back.

### DUO Executive Chair

Duo, offering top-level comfort during long working hours with its movable font and lumbar support, blends flexibility, innovation, and ergonomics with aesthetics.

### EVA Executive & Office Chair

Eva's sleek and thin design adds a touch of elegance to any office, while its ergonomic mesh backrest and curved seating area promote a comfortable and healthy posture for the user.