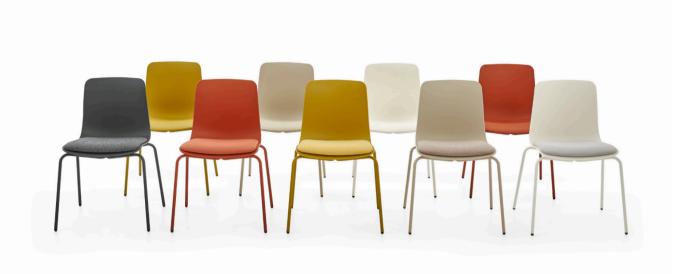

With its minimalist lines, Lett brings elegance to any environment. Its ergonomic design ensures maximum comfort even during extended seating periods.

Vers offers innovative solutions to dynamic office environments with its versatile leg options. Its foldable leg model provides space-saving benefits, while its comfortable seating makes it an ideal choice for both office and home workspaces.