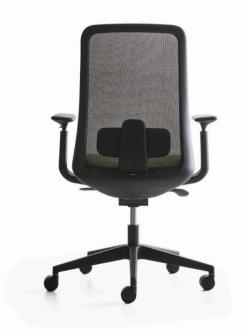

### Executive & Office Chairs, Chairs

Sitting for long periods of time can adversely affect spinal health. Our office chairs have been specially designed to prevent back and neck pain. With an ergonomic and adjustable design that works in perfect harmony with the human body, our chairs satisfy the demand for comfort and health while working.

### Alen Executive Chair / Z Design Team

Alen symbolizes comfort with its soft lines and strength with its solid form. This iconic executive chair, shaped with ergonomic details, seamlessly combines aesthetics and functionality. Its posture, designed for leadership roles, and its ergonomic structure, with a headrest that fully supports the neck, provide all-day comfort.

### Prime Executive & Office Chair

Prime's sophisticated design not only enhances aesthetics, but also delivers high-level comfort by supporting the spine with its ergonomic and flexible two-piece back.

### DUO Executive Chair

Duo, offering top-level comfort during long working hours with its movable font and lumbar support, blends flexibility, innovation, and ergonomics with aesthetics.

### EVA Executive & Office Chair

Eva's sleek and thin design adds a touch of elegance to any office, while its ergonomic mesh backrest and curved seating area promote a comfortable and healthy posture for the user.