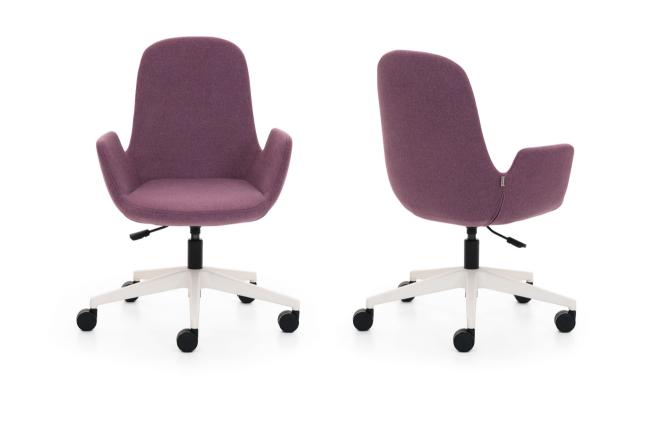

### Sar Office Chair / Z Design Team

With its deep seating and body embracing from both sides, Sar is extremely comfortable and inviting. It is possible to create warm and friendly waiting spaces in all kinds of venues. Different leg alternatives make Sar adaptable to various utility purposes.

It is designed to create comfortable, warm and intimate waiting areas with its deep seating and body that wraps around the person on both sides. It adapts to the integrity of the space with its legs that can be produced in metal and wood.