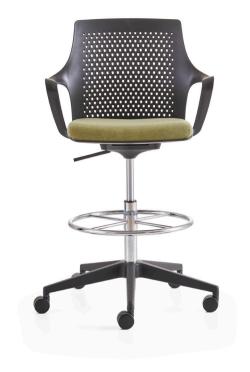

Flat's minimal design and seamlessly integrated back and arm structure brings a sense of energy and dynamism to any space it is placed in.