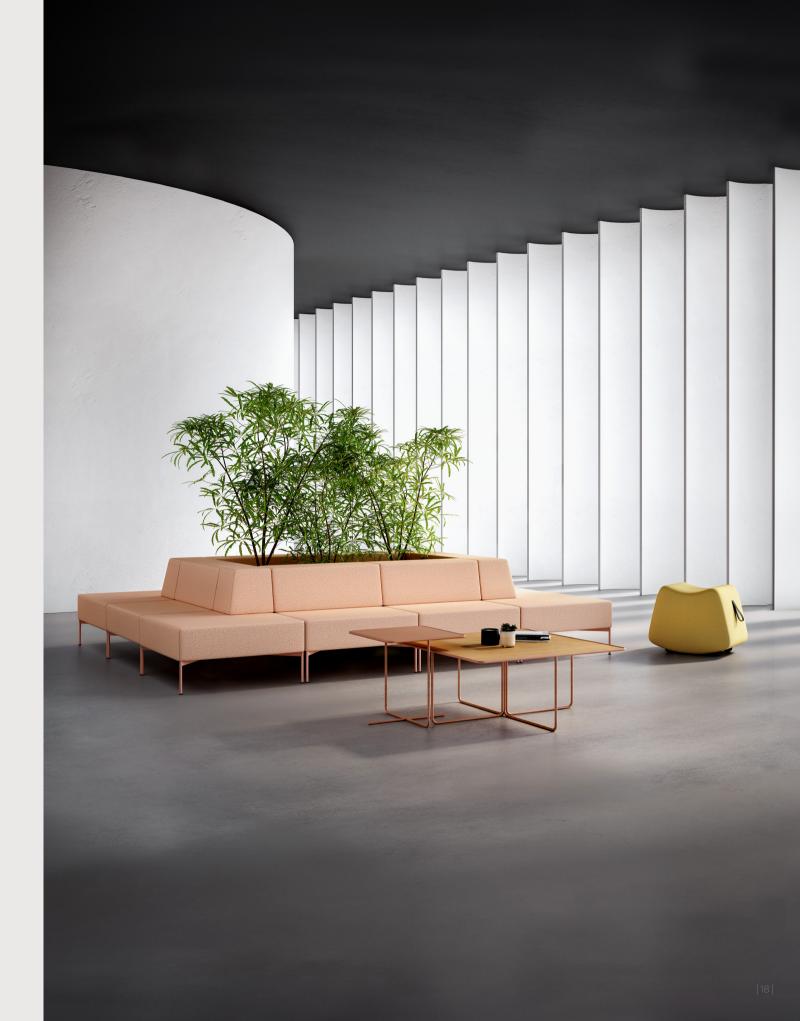

## Lounge System / Selami Gündüzeri

Hole, inspired by the gravitational pull of black holes, adds dynamism to spaces. It fully meets the needs of a waiting area on its own, with a group of products that includes coffee tables, poufs, and modular pieces in various sizes. Hole is a new, original, modular, and reproducible form.

Toy adds a playfulness to any environment with its modern and unique design. Lighten the mood in your busy work area with this aesthetic yet simple and smiling piece.

The colorful poufs from the Hole family bring an energy to the space.