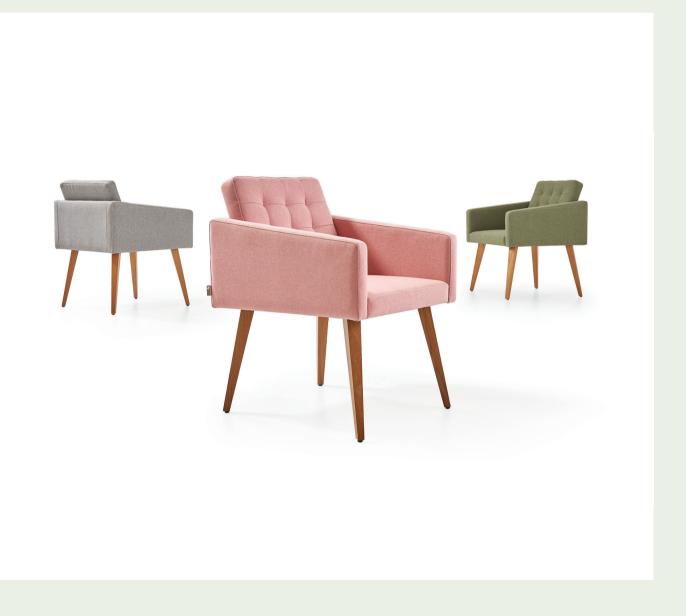

### Ada Armchair & Sofa / Z Design Team

The Pal product family combines comfort and aesthetics with its soft lines and padded structure. Various base options bring new experiences to different spaces.

### Park Armchair & Sofa / Alp Nuhoğlu

The flexible production options of the aesthetically pleasing Park sofas and armchairs will indulge the need for comfort in the office.

With its modern lines and slim structure, Salt is ideal for small waiting areas and workspaces. It is available as single, double or triple seating units.