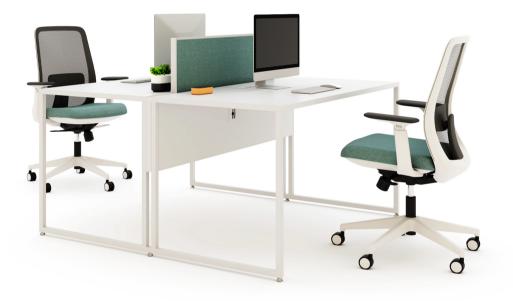

### Office Desks

Dynamic, high-energy, engaging and simple workspaces increase motivation and productivity. Zivella's desks add a natural and fresh air to the workplace. They are designed for well-being and so facilitate healthy working environments.