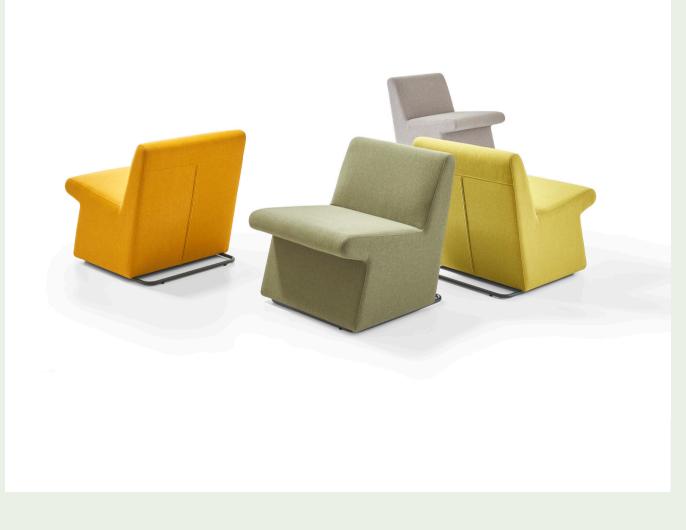

### Best Lounge System / Z Design Team

## Beam Bank Lounge System / Oğuzhan Abdik

Best waiting area unit is a comfortable, simple and convenient design especially suited to offices, hospitals, schools and terminals.

A sculptural bench that stands out with its simple, solid wood form. Beam Bank contributes a certain warmth to any space and embodies sincerity in communications. Available in various varnish and leather color alternatives.