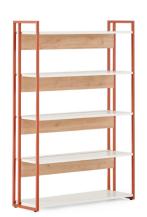

### Bookcase & Shelving System / Adnan Serbest

Mila Bookcase and Shelf Systems offer eye-catching simplicity in homes and offices and can be produced in different sizes and color combinations.

Zivella Product Archive