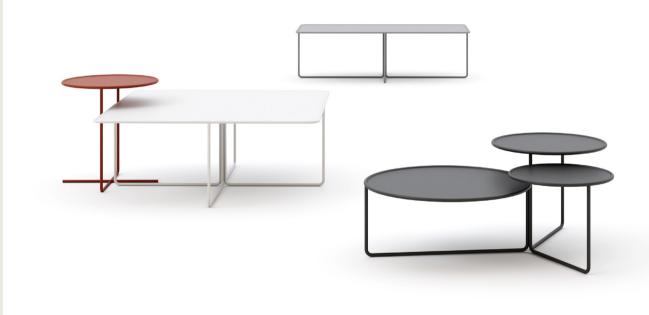

### **Coffee Tables & Accessories**

Contemporary and attractive coffee tables and accessories make office life easier and more stylish. Zivella's coffee tables and accessories add an aesthetic touch to the space they are in with their colorful designs and functionality, be it an office or a waiting area.

### Planet Coffee Table / Selami Gündüzeri

The Planet coffee table family, inspired by the arrangement of planets and satellites, embodies a flexible design concept with various dimensions and geometric shapes.

### Tay Coffee Table / Z Design Team

The sharp but curved leg design of the Tav sets off the plain tabletop and is another elegant yet minimal design from Zivella. Available in various dimensions, thus suitable for both offices and waiting areas alike.

### Gito Coffee Table / Alp Nuhoğlu

Coffee Table / Alp Nuhoğlu

The Gito product group is attractive, can be used in both offices and social areas and also offers numerous options for your various needs.