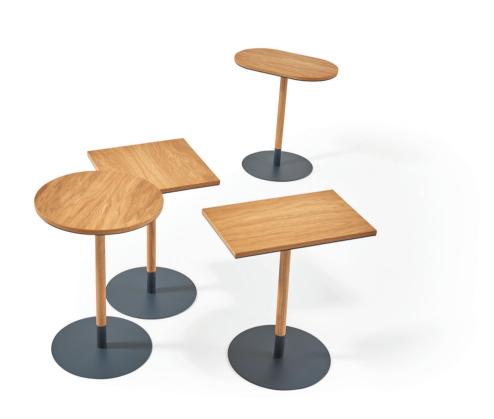

### Planet Coffee Table / Selami Gündüzeri

The Planet coffee table family, inspired by the arrangement of planets and satellites, embodies a flexible design concept with various dimensions and geometric shapes.