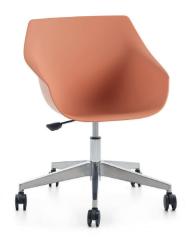

# Birdy Office Chair / Selami Gündüzeri

Birdy was designed with inspiration from the graceful and free movements of birds. The lightness and balance that birds exhibit in nature form the foundation of this design. Its slim and elegant lines reflect the beauty of a bird spreading its wings, bringing a unique touch to any space. The ergonomic seating structure ensures comfortable sitting, while the refined curves of the outer frame enhance the sense of freedom and dynamism. Birdy blends modern and natural aesthetics, adding a sophisticated elegance to interiors.

Birdy was designed with inspiration from the graceful and free movements of birds. The lightness and balance that birds exhibit in nature form the foundation of this design. Its slim and elegant lines reflect the beauty of a bird spreading its wings, bringing a unique touch to any space. The ergonomic seating structure ensures comfortable sitting, while the refined curves of the outer frame enhance the sense of freedom and dynamism. Birdy blends modern and natural aesthetics, adding a sophisticated elegance to interiors.