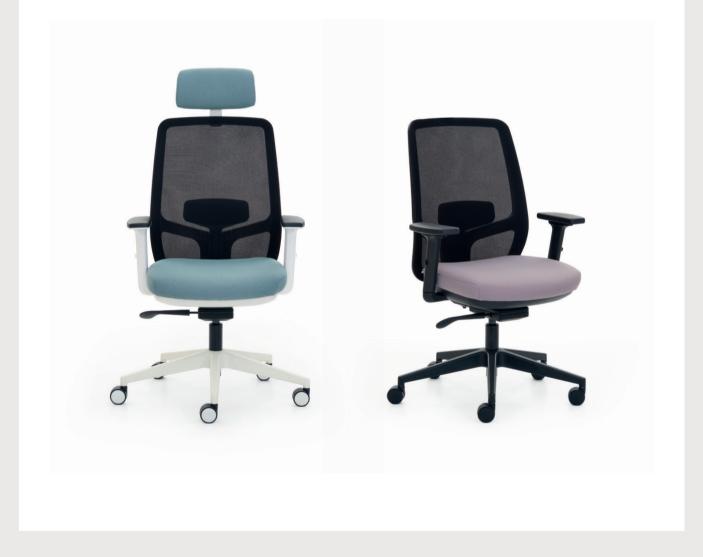

### Executive & Office Chairs, Chairs

Sitting for long periods of time can adversely affect spinal health. Our office chairs have been specially designed to prevent back and neck pain. With an ergonomic and adjustable design that works in perfect harmony with the human body, our chairs satisfy the demand for comfort and health while working.

### Prime Executive & Office Chair

Prime's sophisticated design not only enhances aesthetics, but also delivers high-level comfort by supporting the spine with its ergonomic and flexible two-piece back.