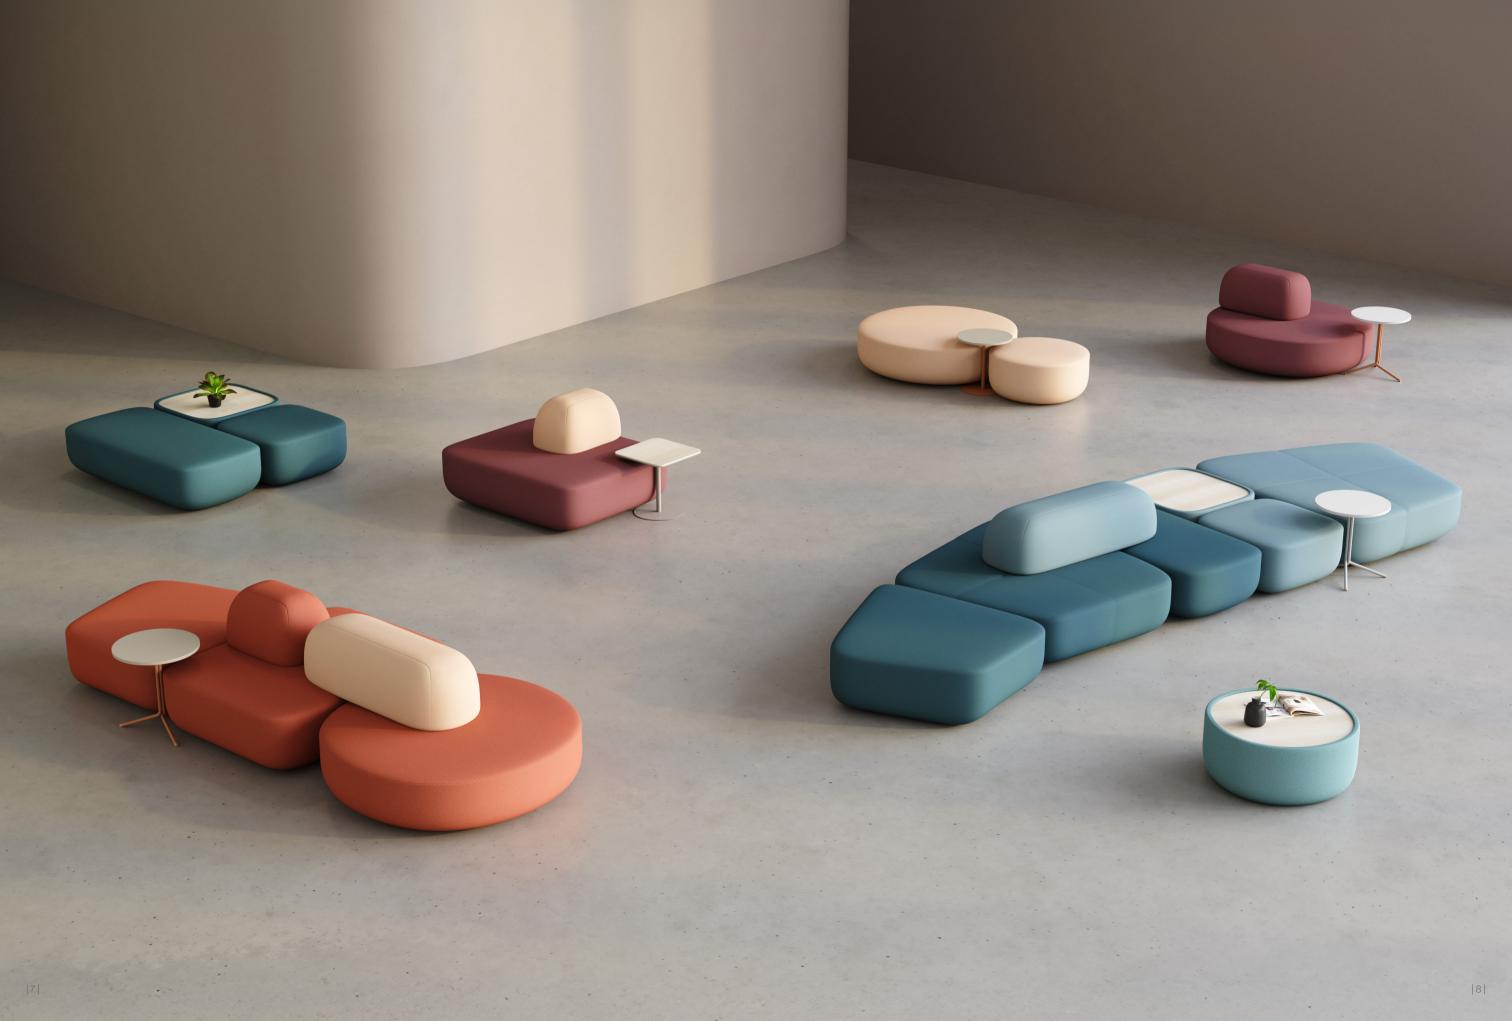

#### Lounge Systems & Poufs

Color therapy has become an indispensable part of design. Our lounge systems and poufs, which stand out with their numerous color options and ease of use, provide the comfort of a desk chair. Our vibrantly colored chairs have been designed to bring energy to spaces.