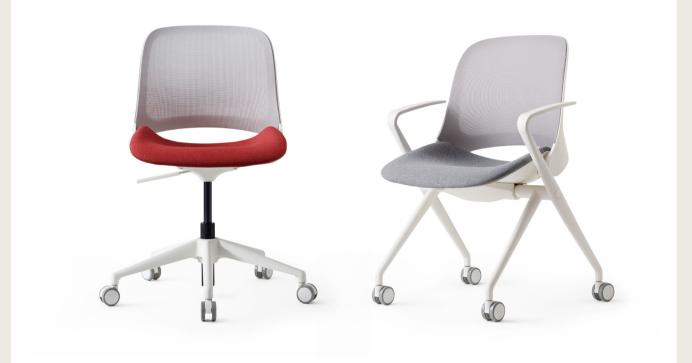

### Executive & Office Chairs, Chairs

Sitting for long periods of time can adversely affect spinal health. Our office chairs have been specially designed to prevent back and neck pain. With an ergonomic and adjustable design that works in perfect harmony with the human body, our chairs satisfy the demand for comfort and health while working.

### Vers Office Chair

Vers offers innovative solutions to dynamic office environments with its versatile leg options. Its foldable leg model provides space-saving benefits, while its comfortable seating makes it an ideal choice for both office and home workspaces.

With its minimalist lines, Lett brings elegance to any environment. Its ergonomic design ensures maximum comfort even during extended seating periods.

Vers offers innovative solutions to dynamic office environments with its versatile leg options. Its foldable leg model provides space-saving benefits, while its comfortable seating makes it an ideal choice for both office and home workspaces.