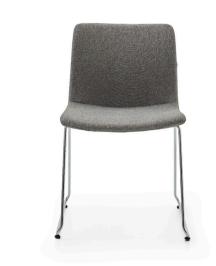

### Office Chair / Z Design Team

Tim is a versatile and customizable chair that stands out with its linear design and simplicity. With options such as sleeved and sleeveless, different leg, color and upholstery options, you can personalize it to match your gusto.

### Chair / Z Design Team

Tim is a versatile and customizable chair that stands out with its linear design and simplicity. With options such as witharm and armless, different leg, color and upholstery options, you can personalize it to match your gusto.