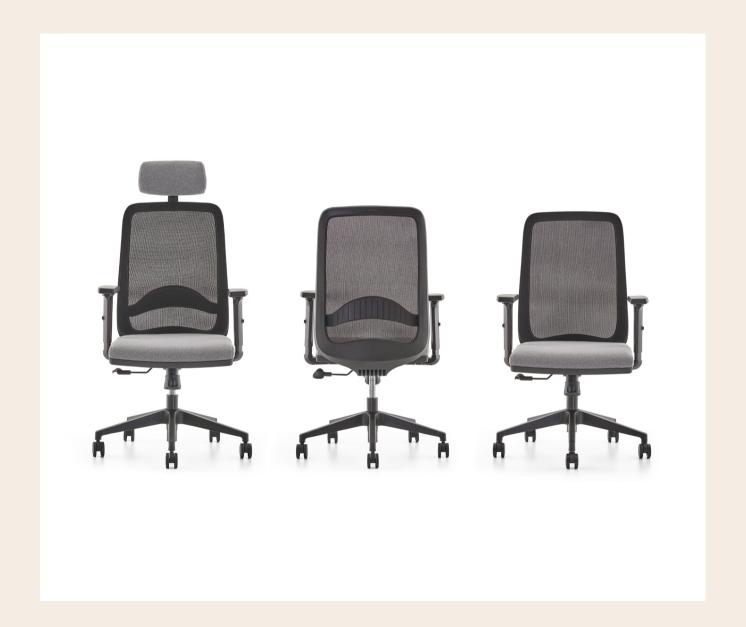

## Data-K Executive & Office Chair / Z Design Team

Data-K stands out for its nobility and simplicity in its design. It offers elegance and comfort with leather and fabric coating features.

#### Carot Executive & Office Chair

The robust and impeccable Carot chair is designed to alleviate the stress and fatigue of everyday work life.

|120| | 119 |