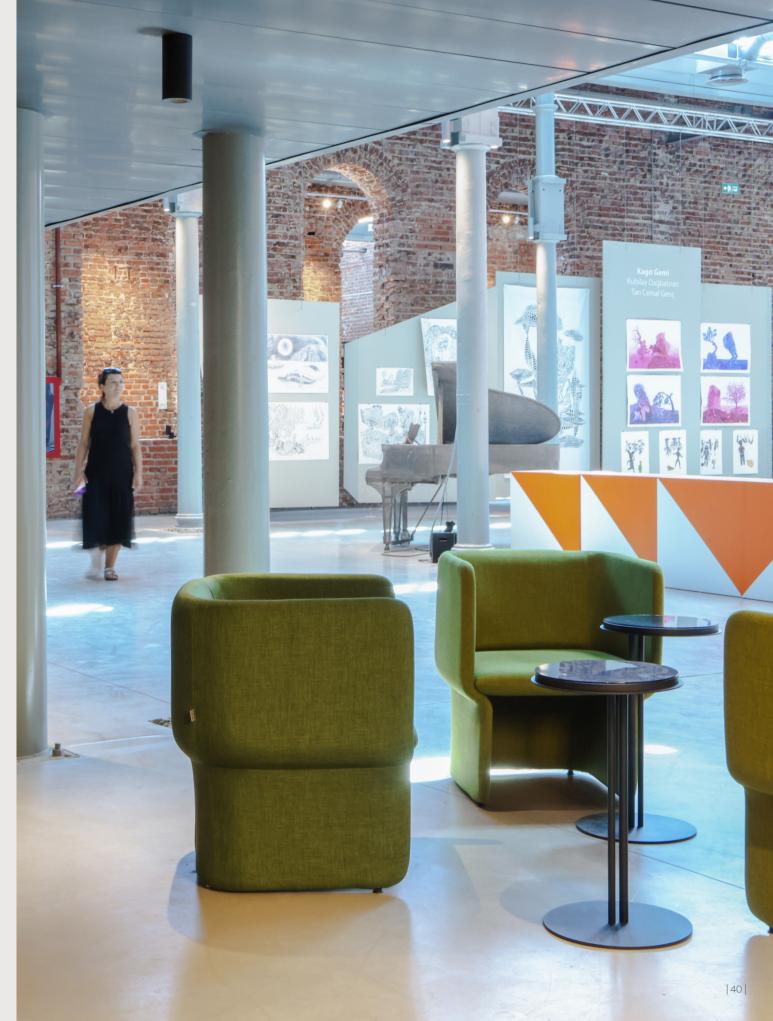

#### Lounge Systems & Poufs

Color therapy has become an indispensable part of design. Our lounge systems and poufs, which stand out with their numerous color options and ease of use, provide the comfort of a desk chair. Our vibrantly colored chairs have been designed to bring energy to spaces.