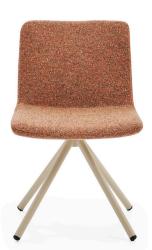

# Birdy Chair / Selami Gündüzeri

Birdy was designed with inspiration from the graceful and free movements of birds. The lightness and balance that birds exhibit in nature form the foundation of this design. Its slim and elegant lines reflect the beauty of a bird spreading its wings, bringing a unique touch to any space. The ergonomic seating structure ensures comfortable sitting, while the refined curves of the outer frame enhance the sense of freedom and dynamism. Birdy blends modern and natural aesthetics, adding a sophisticated elegance to interiors.

|145|