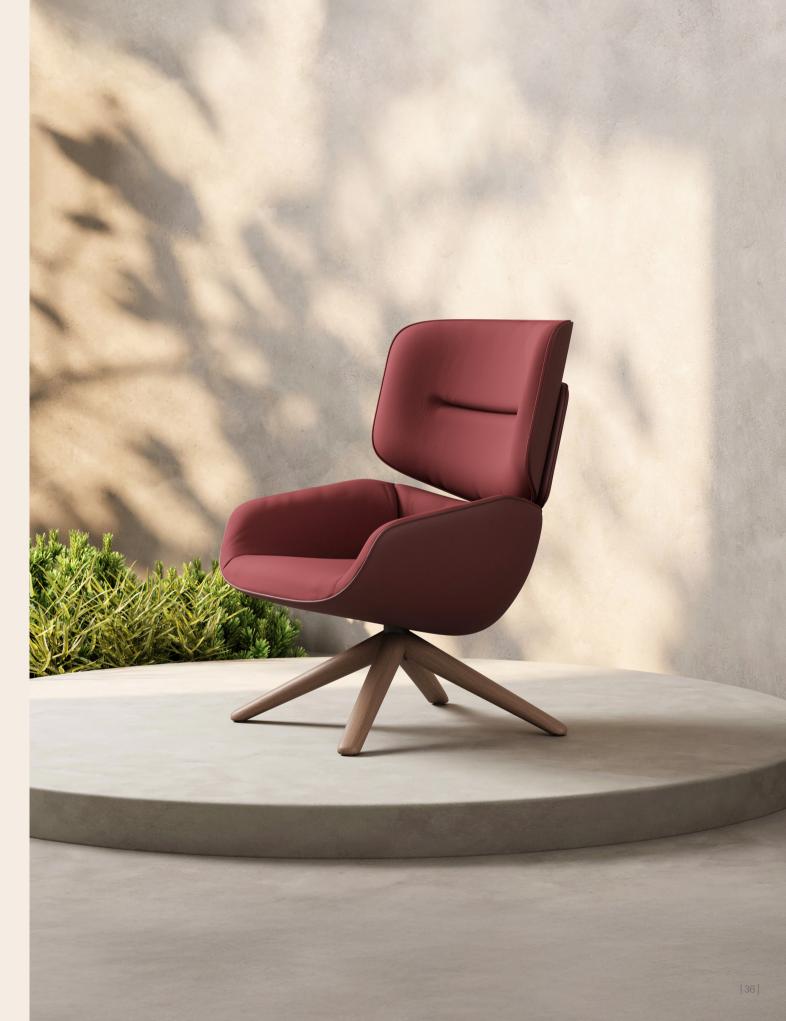

## Sar Lounge Armchair / Z Design Team

It is designed to create comfortable, warm and intimate waiting areas with its deep seating and body that wraps around the person on both sides. It adapts to the integrity of the space with its legs that can be produced in metal and wood.