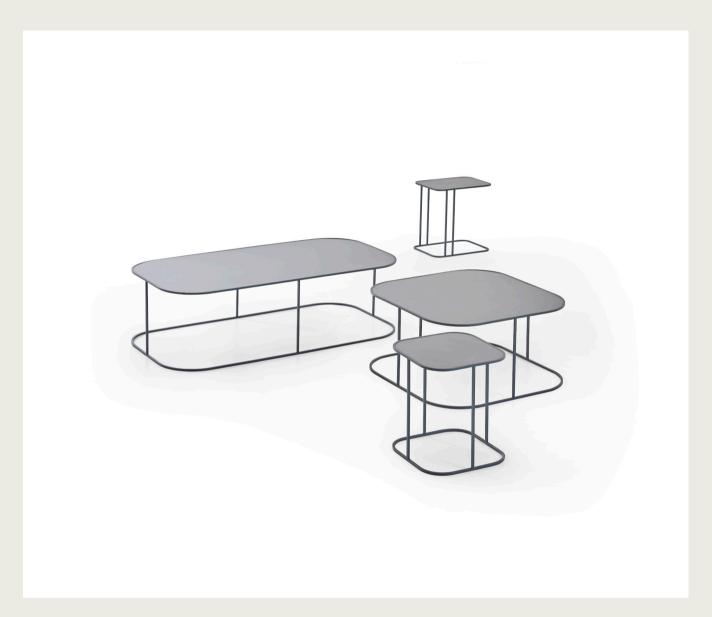

### Storage System / Z Design Team

The Mio product group is designed to be completely demountable; all parts can be disassembled, packaged and stored. The Mio line is a simple, functional and durable option for storage in offices and is available in various sizes and models.