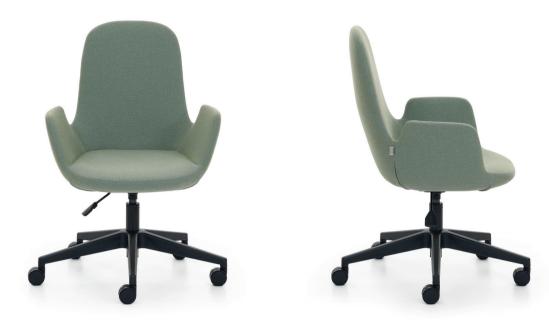

# Birdy Office Chair / Selami Gündüzeri

Birdy was designed with inspiration from the graceful and free movements of birds. The lightness and balance that birds exhibit in nature form the foundation of this design. Its slim and elegant lines reflect the beauty of a bird spreading its wings, bringing a unique touch to any space. The ergonomic seating structure ensures comfortable sitting, while the refined curves of the outer frame enhance the sense of freedom and dynamism. Birdy blends modern and natural aesthetics, adding a sophisticated elegance to interiors.

|137|