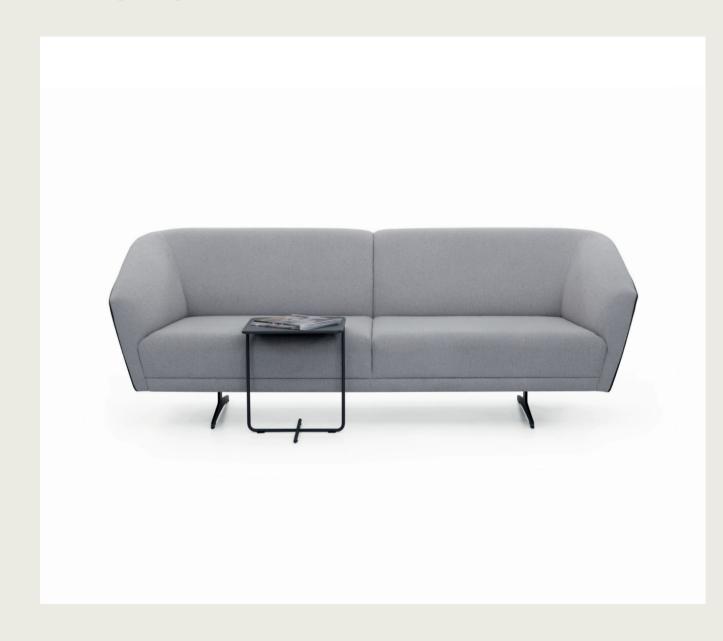

#### Aero Sofa / Selami Gündüzeri

Aero, taking its name from the aerodynamic structure of airplane wings, seamlessly blends aesthetics with top-level comfort in modern living and working spaces through its clean lines and unique design approach.