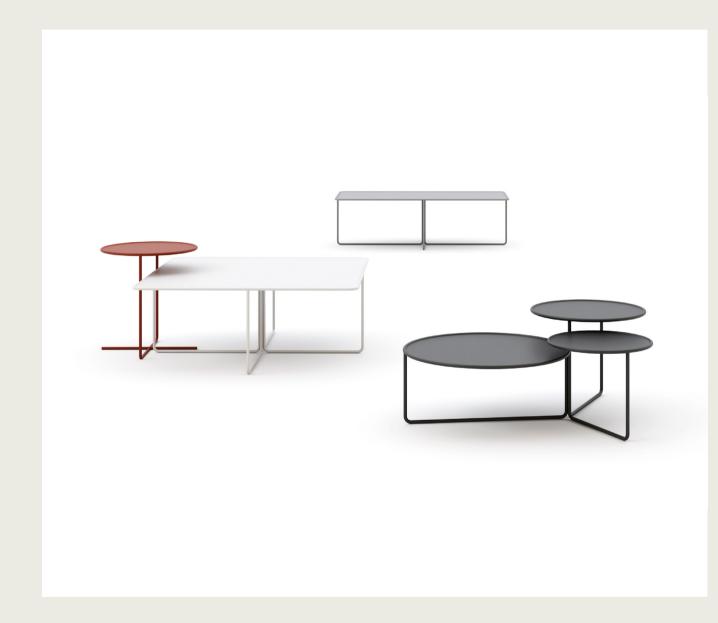

# Planet Coffee Table / Selami Gündüzeri

The Planet coffee table family, inspired by the arrangement of planets and satellites, embodies a flexible design concept with various dimensions and geometric shapes.