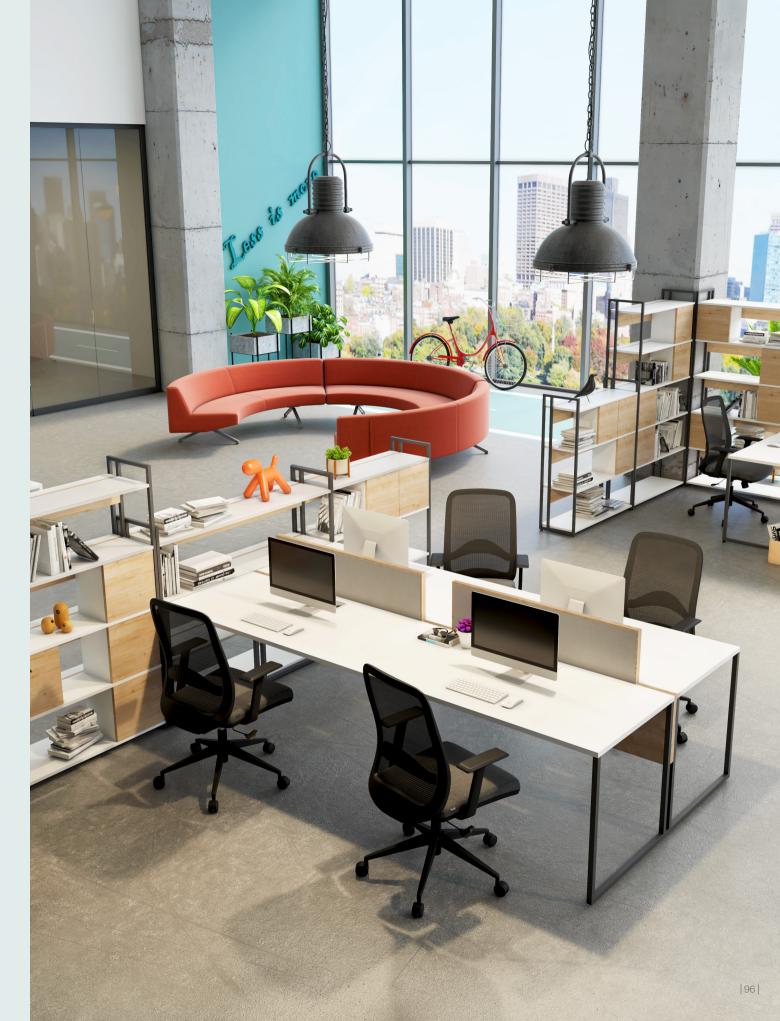

#### Meeting Tables

Focus, productivity and sharing are the essential design points of a meeting table. Our simple and ergonomically designed meeting tables are durable and add a natural and fresh air to any meeting room.

#### Meeting Table / Z Design Team

Mio meeting tables, with its minimalist design, metal legs that give a feeling of lightness and yet durability, many different shapes and sizes, supports a holistic design approach in the office environment.