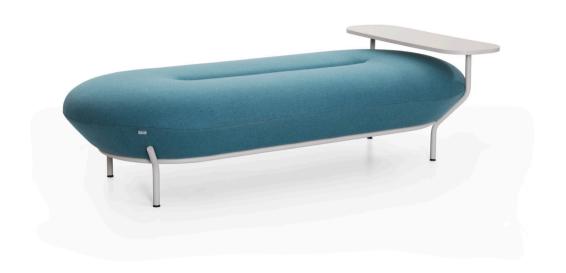

#### Lounge System / Selami Gündüzeri

Hole, inspired by the gravitational pull of black holes, adds dynamism to spaces. It fully meets the needs of a waiting area on its own, with a group of products that includes coffee tables, poufs, and modular pieces in various sizes. Hole is a new, original, modular, and reproducible form.