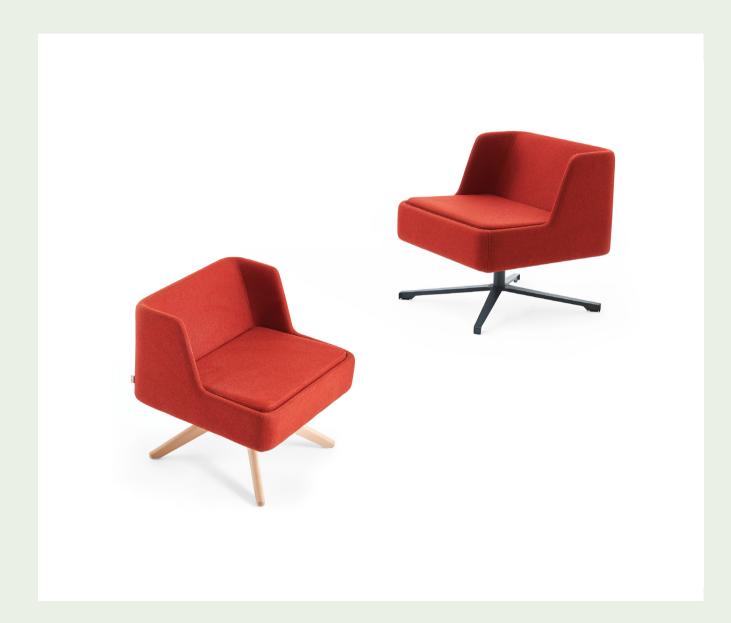

## Pay Lounge System / Alp Nuhoğlu

Pay is a functional piece that allows an effective design of waiting and resting areas. The single and double dimensions available offer numerous solutions for common areas.