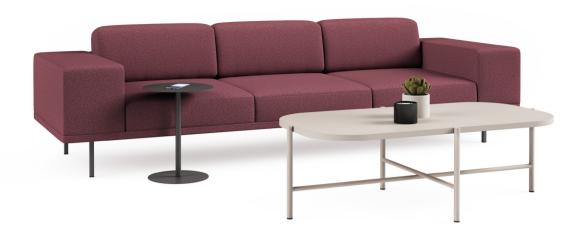

#### Yaka Armchair & Sofa / Z Design Team

The timeless Yaka model stands out with its refined design and conforms to its surroundings. It is available in various combinations and is sure to become the most comfortable corner of the office or waiting area.

#### Poz Sofa / Alp Nuhoğlu

The Poz boasts a natural wood covered back that gives it a warm and friendly look as well as an eyecatching visual texture. Available in both leather and fabric.

|74| |73|