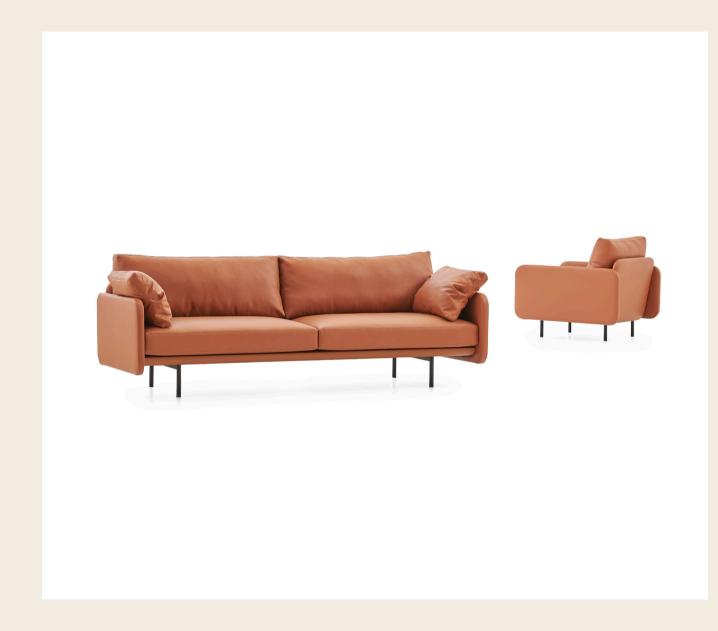

#### Chocolate Armchair & Sofa / Selami Gündüzeri

Inspired by one of the most loved tastes in life, Chocolate's design embodies the pieced shape of chocolate and the feeling of happiness and well-being on people.