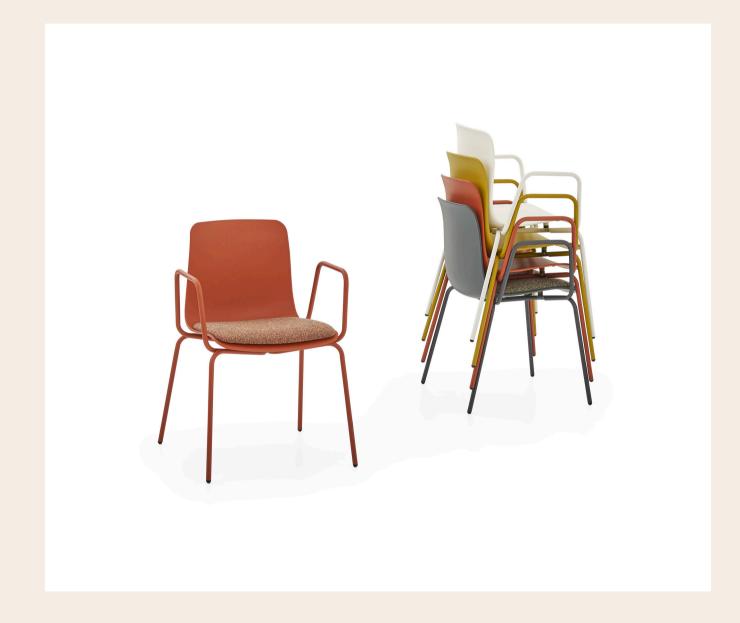

# Best Office Chair / Z Design Team

A combination of the best features for various purposes... An arm rest is also optional on this functional office chair.

|140| | 139 |