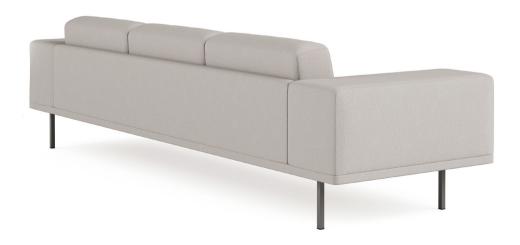

#### Yaka Armchair & Sofa / Z Design Team

The timeless Yaka model stands out with its refined design and conforms to its surroundings. It is available in various combinations and is sure to become the most comfortable corner of the office or waiting area.

#### Poz Sofa / Alp Nuhoğlu

The Poz boasts a natural wood covered back that gives it a warm and friendly look as well as an eyecatching visual texture. Available in both leather and fabric.

|74| |73|