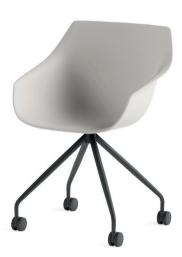

## Prime Executive & Office Chair

Prime's sophisticated design not only enhances aesthetics, but also delivers high-level comfort by supporting the spine with its ergonomic and flexible two-piece back.