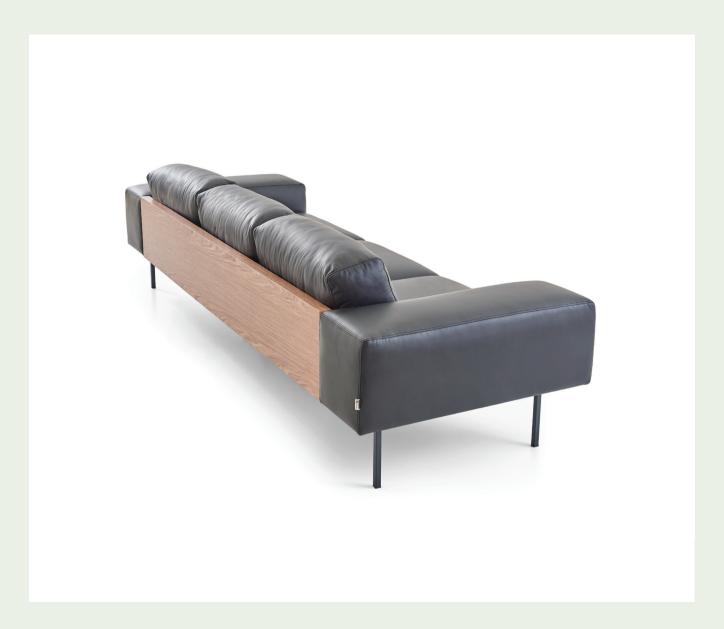

#### Poz Sofa / Alp Nuhoğlu

The Poz boasts a natural wood covered back that gives it a warm and friendly look as well as an eyecatching visual texture. Available in both leather and fabric.

|74| |73|