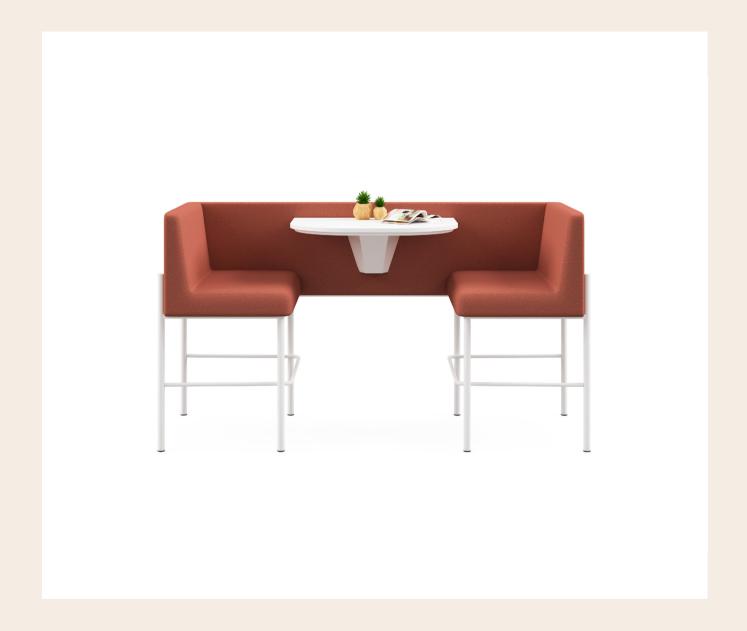

## Chair / Z Design Tear

It is the symbol of a rising trend in the design world. The high seated, barstool-like lka is perfect for quick meetings or a private conversation.