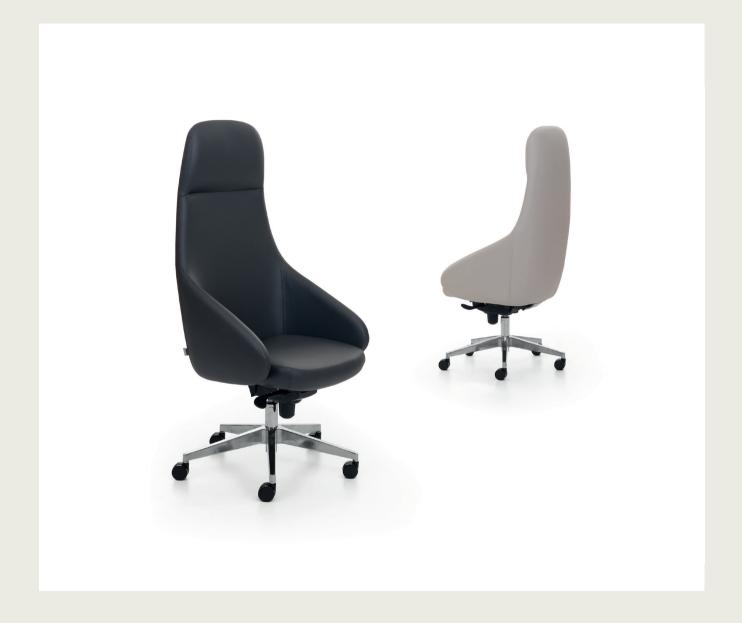

#### Alen Executive Chair / Z Design Team

Alen symbolizes comfort with its soft lines and strength with its solid form. This iconic executive chair, shaped with ergonomic details, seamlessly combines aesthetics and functionality. Its posture, designed for leadership roles, and its ergonomic structure, with a headrest that fully supports the neck, provide all-day comfort.

| 111 | | 112 |