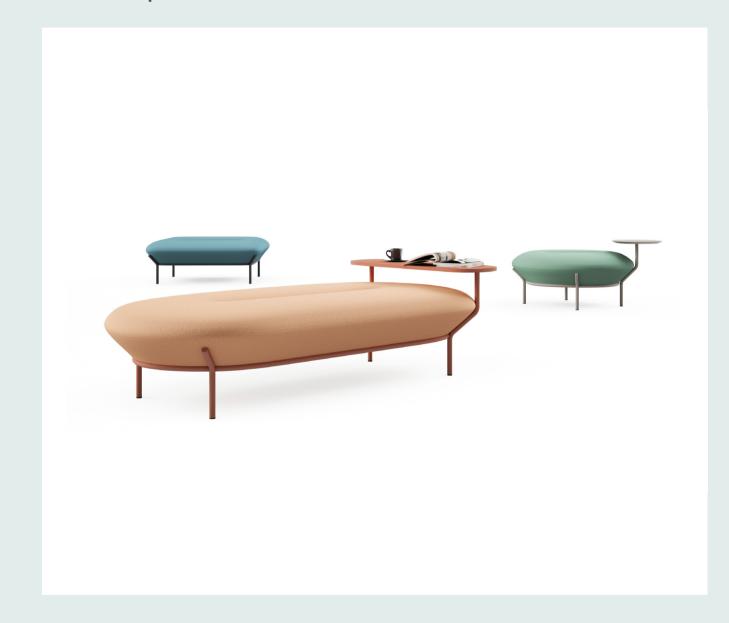

#### Lounge System / Selami Gündüzeri

Hole, inspired by the gravitational pull of black holes, adds dynamism to spaces. It fully meets the needs of a waiting area on its own, with a group of products that includes coffee tables, poufs, and modular pieces in various sizes. Hole is a new, original, modular, and reproducible form.