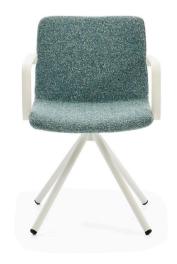

## Sar Office Chair / Z Design Team

With its deep seating and body embracing from both sides, Sar is extremely comfortable and inviting. It is possible to create warm and friendly waiting spaces in all kinds of venues. Different leg alternatives make Sar adaptable to various utility purposes.

# May Office Chair / Z Design Team

With its vibrant and dynamic form, May is designed in line with the characteristics of today's new generation workspaces and other spaces. Its body providing a comfortable sitting experience, moving metal legs and convenient arm rests make it an ideal chair for long-term use. Furthermore, May stands out in an otherwise ordinary office environment especially with its lively fabric colors.