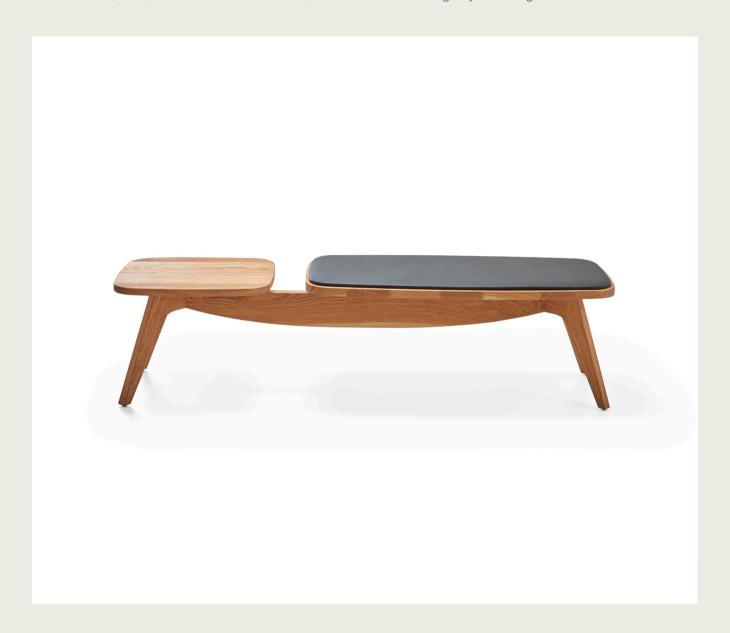

#### Beam Bank Lounge System / Oğuzhan Abdik

A sculptural bench that stands out with its simple, solid wood form. Beam Bank contributes a certain warmth to any space and embodies sincerity in communications. Available in various varnish and leather color alternatives.

27 | |28|