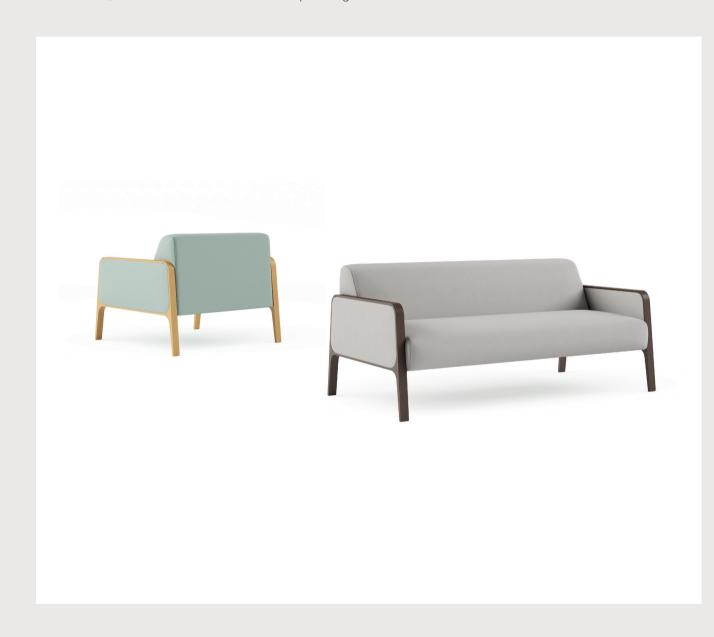

## Sahara Armchair & Sofa / Alp Nuhoğlu

The Sahara offers a comfortable seating with its plain lines and is easy to install due to its dismantled, removable metal frame. Its durable frame, striking design and colors will bring positivity to any space and add comfort to waiting areas.