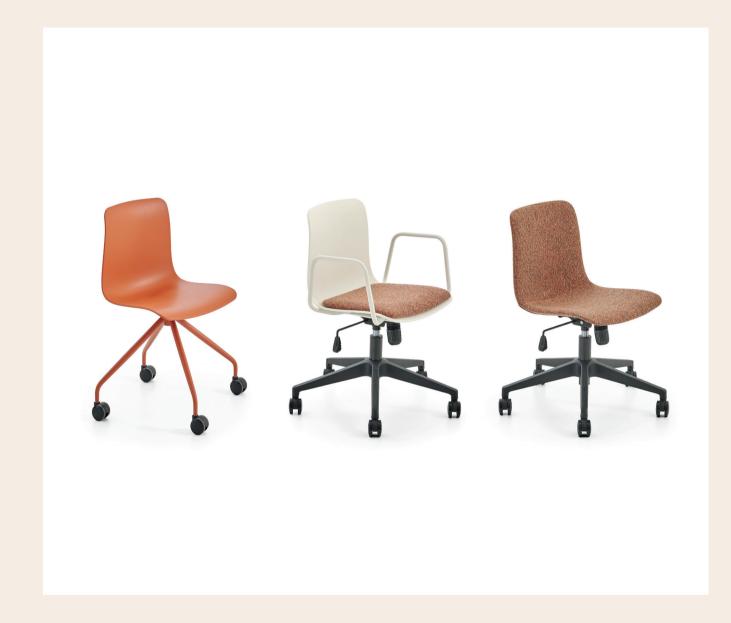

#### Meeting Table / Z Design Team

Mio meeting tables, with its minimalist design, metal legs that give a feeling of lightness and yet durability, many different shapes and sizes, supports a holistic design approach in the office environment.

## Meeting Table / Alp Nuhoğlu

Part of the Norm Executive Series, this meeting table has metal legs and a matching metal frame around tabletop.

|105| |106|