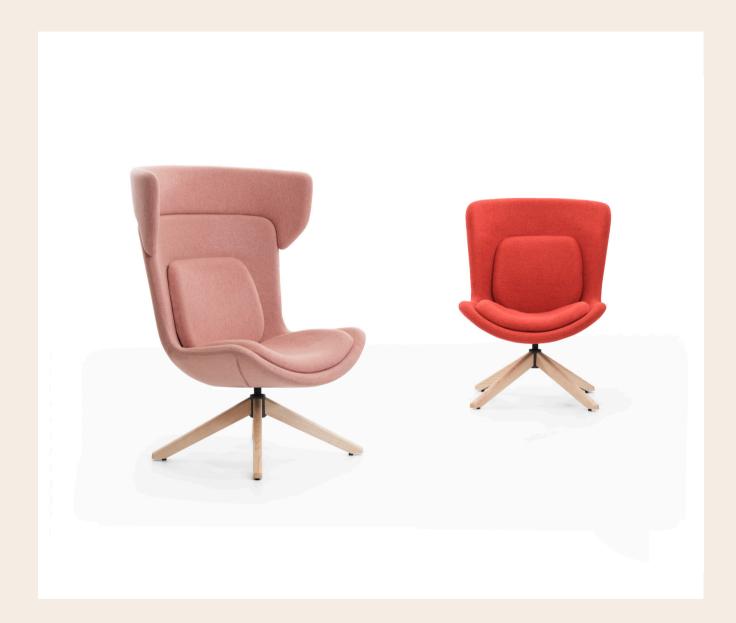

#### Ada A

Armchair / Alp Nuhoğlu

With its quilted back detail, elegant wooden legs and minimal style, Ada chair brings the free spirit of the 60s to the present. It is designed for common areas, executive rooms and private residences.