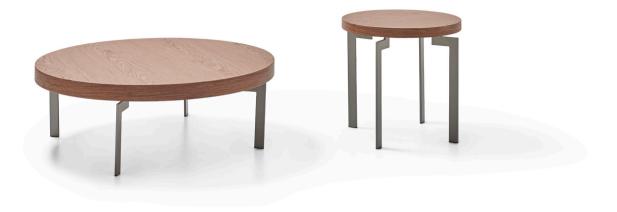

#### Tay Coffee Table / Z Design Te

The sharp but curved leg design of the Tav sets off the plain tabletop and is another elegant yet minimal design from Zivella. Available in various dimensions, thus suitable for both offices and waiting areas alike.

### Gito Coffee Table / Alp Nuhoğl

The Gito product group is attractive, can be used in both offices and social areas and also offers numerous options for your various needs.

Tin will turn heads with its elegant and dynamic lines. Elements such as the melamine tabletop and graceful metal legs give it a modern look and add soul to the space.