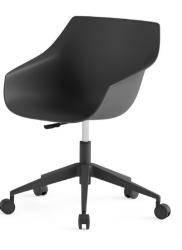

## Prime Executive & Office Chair

Prime's sophisticated design not only enhances aesthetics, but also delivers high-level comfort by supporting the spine with its ergonomic and flexible two-piece back.

#### DUO Executive Chai

Duo, offering top-level comfort during long working hours with its movable font and lumbar support, blends flexibility, innovation, and ergonomics with aesthetics.

|115|