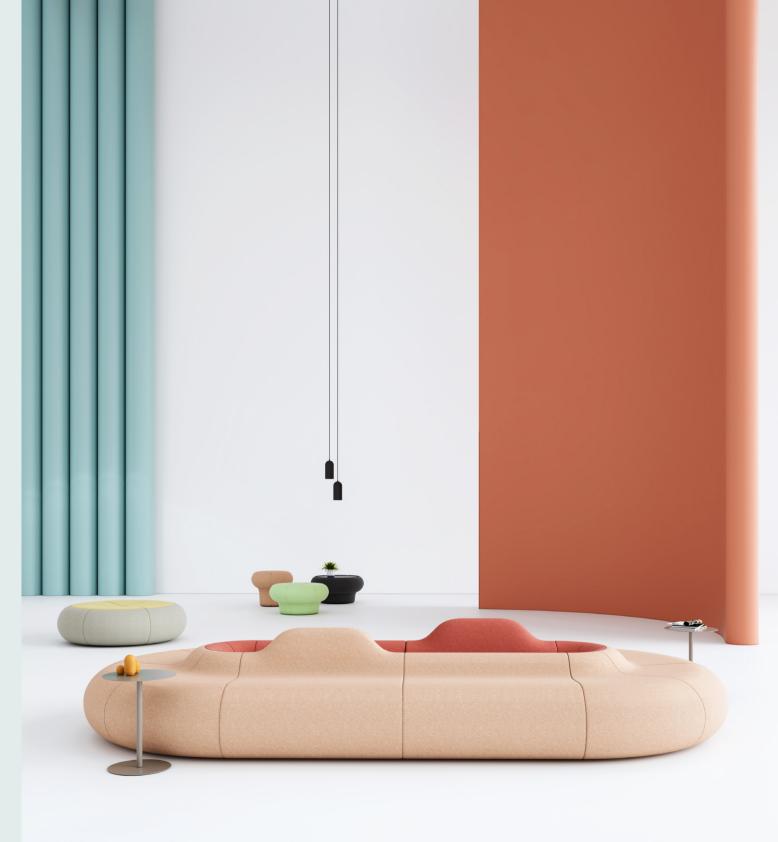

#### Lounge System / Selami Gündüzeri

Hole, inspired by the gravitational pull of black holes, adds dynamism to spaces. It fully meets the needs of a waiting area on its own, with a group of products that includes coffee tables, poufs, and modular pieces in various sizes. Hole is a new, original, modular, and reproducible form.