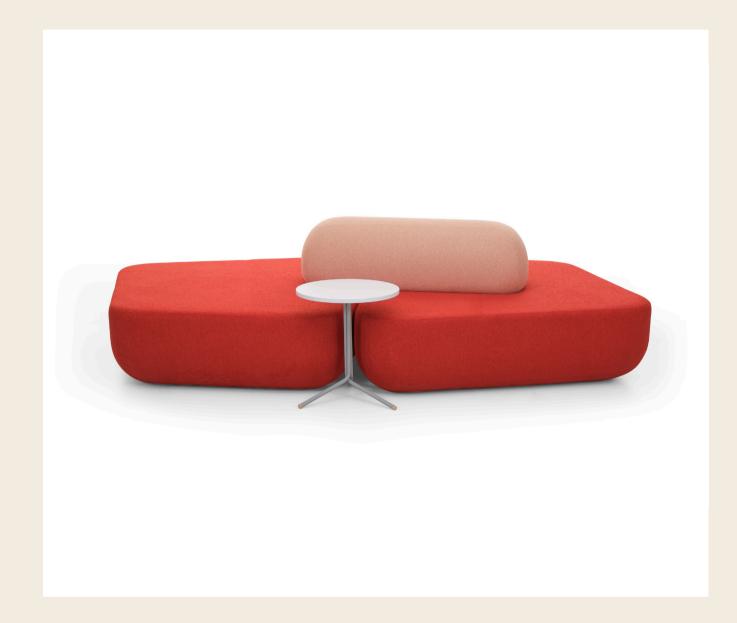

#### Phase Lounge System / Alp Nuhoğlu

Phase, a group of modular units with or without side tables meets the needs of waiting areas and facilitates communication in common areas.

|11| | 12 |