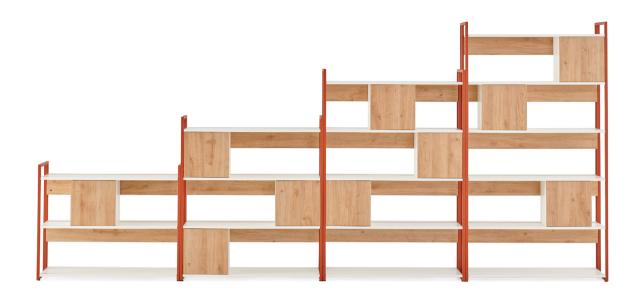

# Mila

Bookcase & Shelving System / Adnan Serbest

Mila Bookcase and Shelf Systems offer eye-catching simplicity in homes and offices and can be produced in different sizes and color combinations.

|171|

Zivella Product Archive