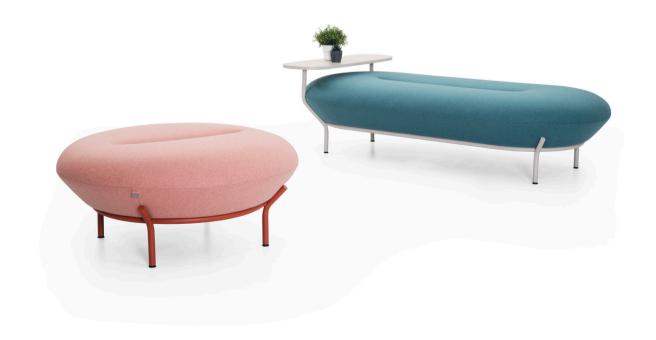

#### Lounge System / Selami Gündüzeri

Hole, inspired by the gravitational pull of black holes, adds dynamism to spaces. It fully meets the needs of a waiting area on its own, with a group of products that includes coffee tables, poufs, and modular pieces in various sizes. Hole is a new, original, modular, and reproducible form.

The colorful poufs from the Hole family bring an energy to the space.

[29]