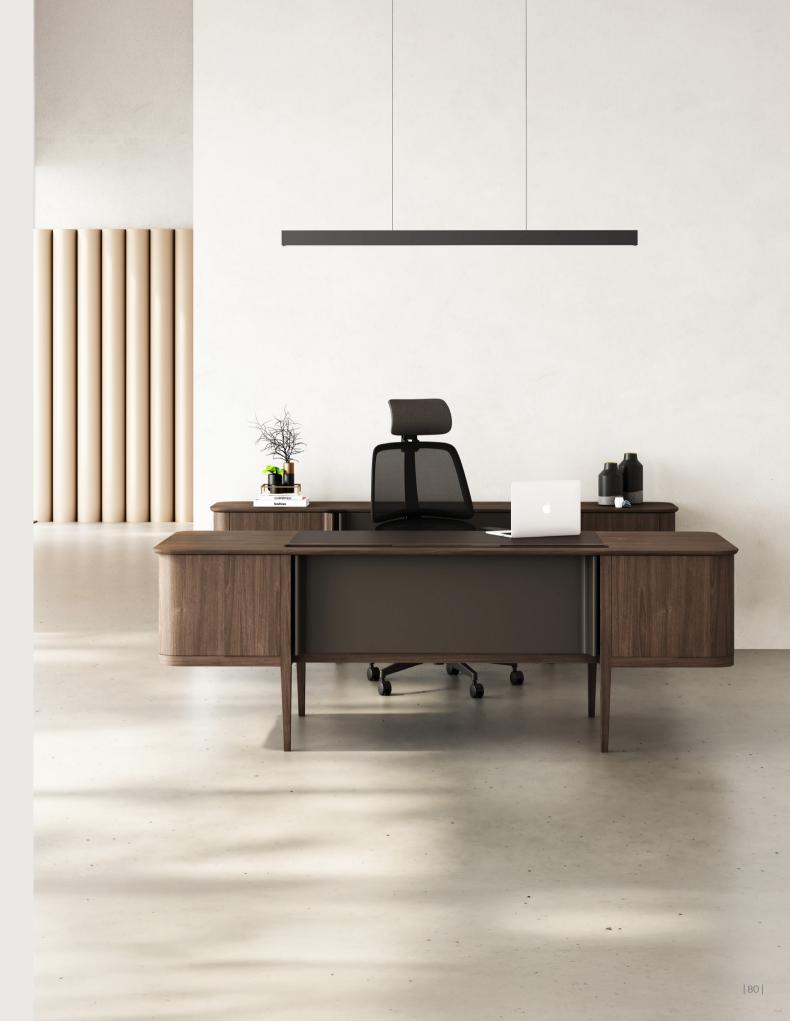

## Executive Desk / Z Design Team

The serene and spacious Mio is understated yet extremely functional and will fit in perfectly with its minimalist details.

[90]

#### Office Desk / Z Design Team

Mio Desks, designed using the harmony of metal and wood, have functional storage options and a simplistic but relaxing tabletop that will facilitate the ability to focus.

Make focusing in your workspace easier.

|91|