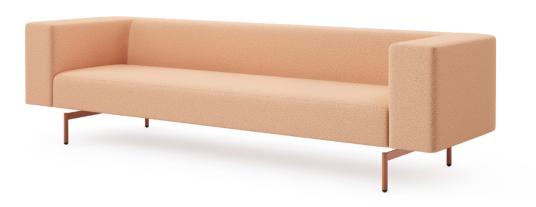

#### Yaka Armchair & Sofa / Z Design Team

The timeless Yaka model stands out with its refined design and conforms to its surroundings. It is available in various combinations and is sure to become the most comfortable corner of the office or waiting area.

#### Poz Sofa / Alp Nuhoğlu

The Poz boasts a natural wood covered back that gives it a warm and friendly look as well as an eyecatching visual texture. Available in both leather and fabric.

|74| |73|