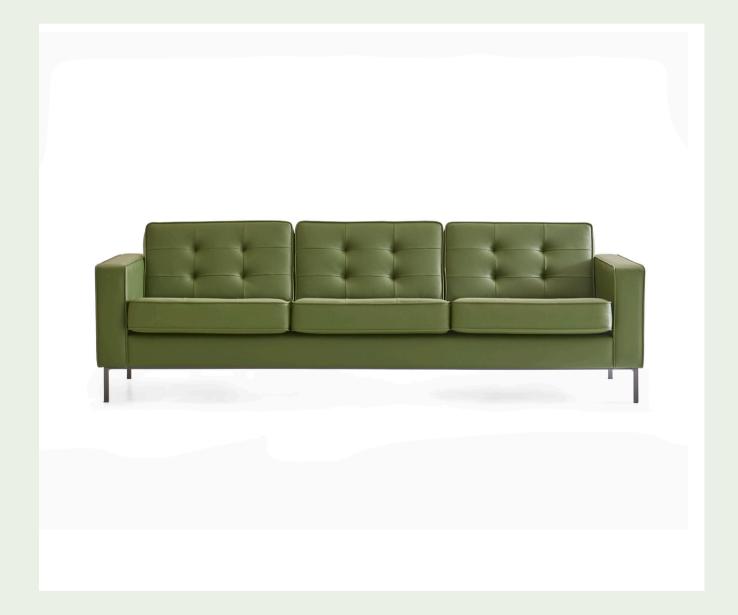

#### Chocolate Armchair & Sofa / Selami Gündüzeri

Inspired by one of the most loved tastes in life, Chocolate's design embodies the pieced shape of chocolate and the feeling of happiness and well-being on people.