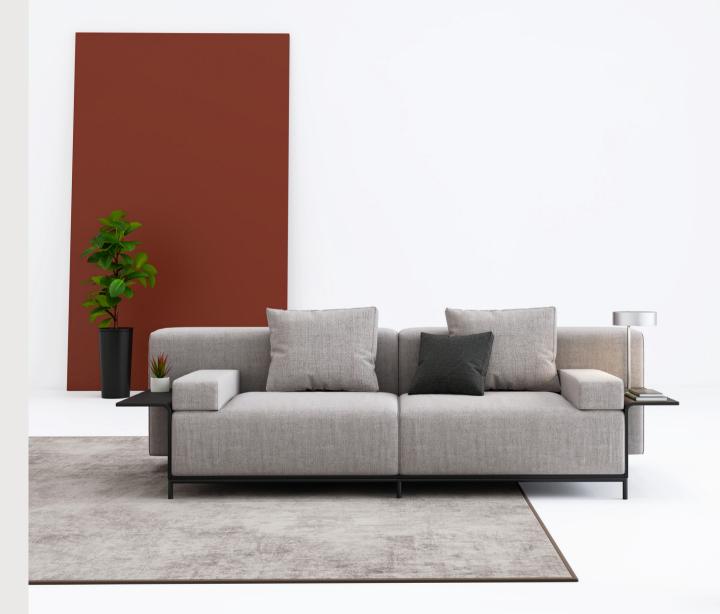

#### Mhale Armchair & Sofa / Selami Gündüzeri

Whale, designed with inspiration from nature, particularly the lines of whales, one of the largest creatures of the ocean, is striking with its original and aesthetically pleasing lines. It is manufactured as a single armchair and a sofa to ensure integrity in the spaces.