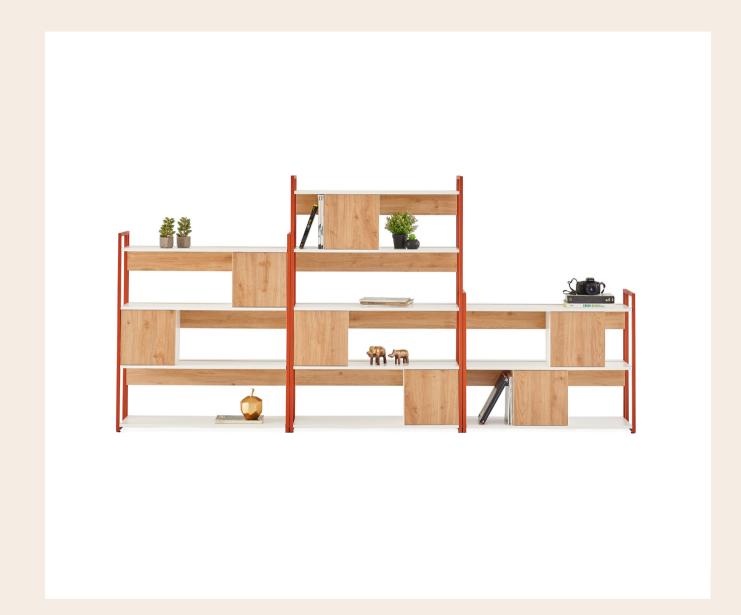

# Mila

Bookcase & Shelving System / Adnan Serbest

Mila Bookcase and Shelf Systems offer eye-catching simplicity in homes and offices and can be produced in different sizes and color combinations.

|171|

Zivella Product Archive