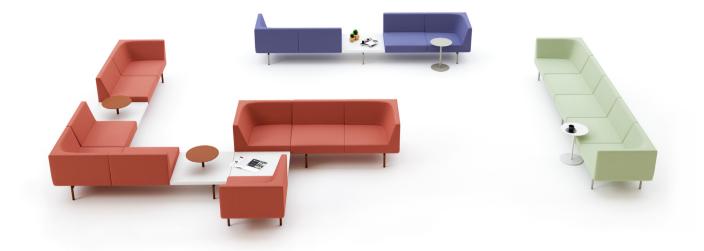

#### Lounge Systems & Poufs

Color therapy has become an indispensable part of design. Our lounge systems and poufs, which stand out with their numerous color options and ease of use, provide the comfort of a desk chair. Our vibrantly colored chairs have been designed to bring energy to spaces.

#### Pebble Lounge System / Selami Gündüzeri

The Pebble pouf family is inspired by one of nature's simple yet elegant elements pebbles. Each module is designed to be unique yet harmonious. Pebble can be used as a standalone piece or combined to create various sizes depending on the space. The different-sized poufs reflect the diversity of pebbles, offering both comfort and visual richness. With its soft seating surfaces, Pebble prioritizes comfort in every use, and when the modules are combined, their semi-organic form brings a natural warmth to office spaces.

#### Lounge System / Selami Gündüzeri

Hole, inspired by the gravitational pull of black holes, adds dynamism to spaces. It fully meets the needs of a waiting area on its own, with a group of products that includes coffee tables, poufs, and modular pieces in various sizes. Hole is a new, original, modular, and reproducible form.

#### Bend Lounge System / Selami Gündüzeri

Bend has an ergonomic design as well as its stylish and modern lines. The comfort of the product has been brought to the next level by using a soft and special spring sponge in the seating area It has been produced in order to maintain the same comfort and design language in the waiting halls and resting areas with different modules.