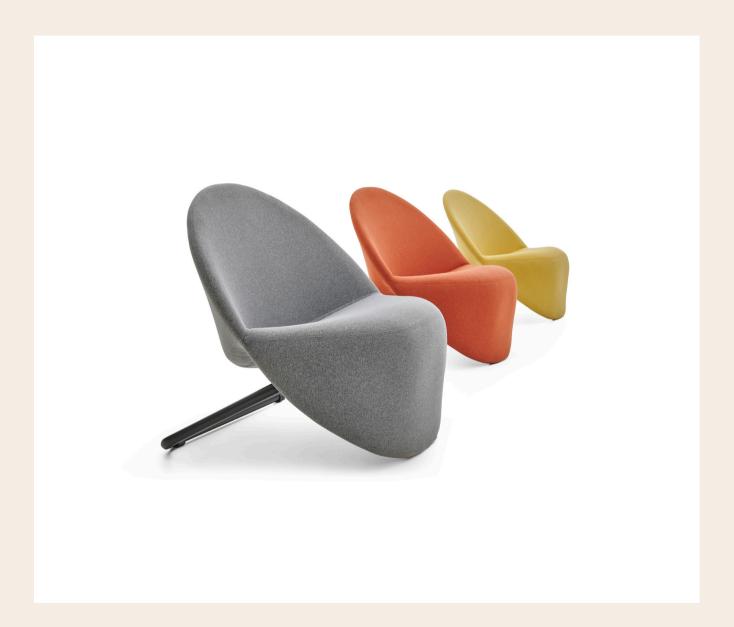

#### Rounded Armchair / Emin Ercan

Rounded is designed to provide a comfortable seating experience with its organic, circular form. The movement of the design begins from the bottom with the foot area detail. It attracts attention with the simplicity and effectiveness of its iconic form and offers a comfortable user experience.