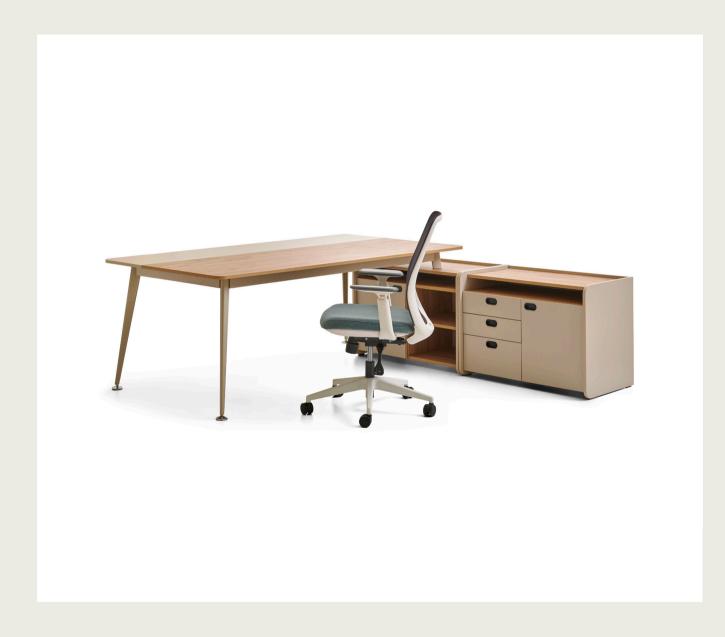

## Executive Desk / Z Design Team

The serene and spacious Mio is understated yet extremely functional and will fit in perfectly with its minimalist details.

[90]

#### Office Desk / Z Design Team

Mio Desks, designed using the harmony of metal and wood, have functional storage options and a simplistic but relaxing tabletop that will facilitate the ability to focus.

Make focusing in your workspace easier.

|91|