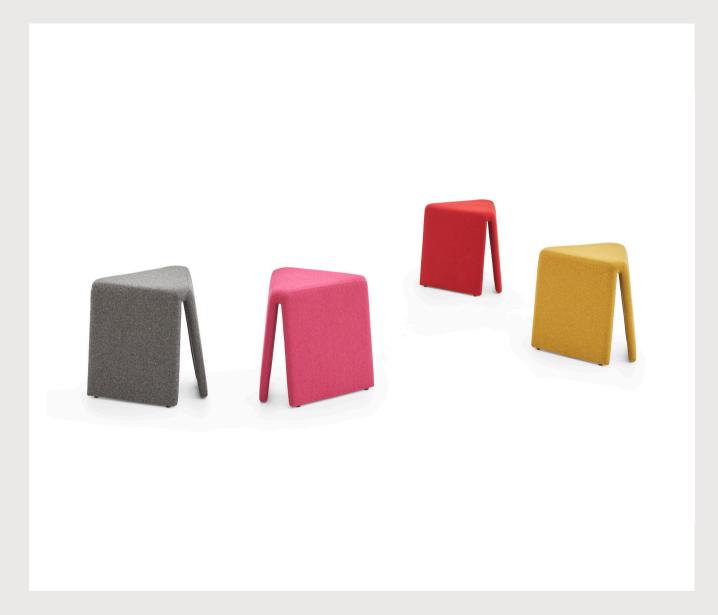

#### TOY Pouf / Alp Nuhoğl

Toy adds a playfulness to any environment with its modern and unique design. Lighten the mood in your busy work area with this aesthetic yet simple and smiling piece.

Pouf / Selami Gündüzeri

The colorful poufs from the Hole family bring an energy to the space.

[29]

## Bari Pouf / Alp Nuhoğlu

Bari Pouf offers a practical and colorful solution to seating requirements and provides the option for easy mobility with its carrying strap.