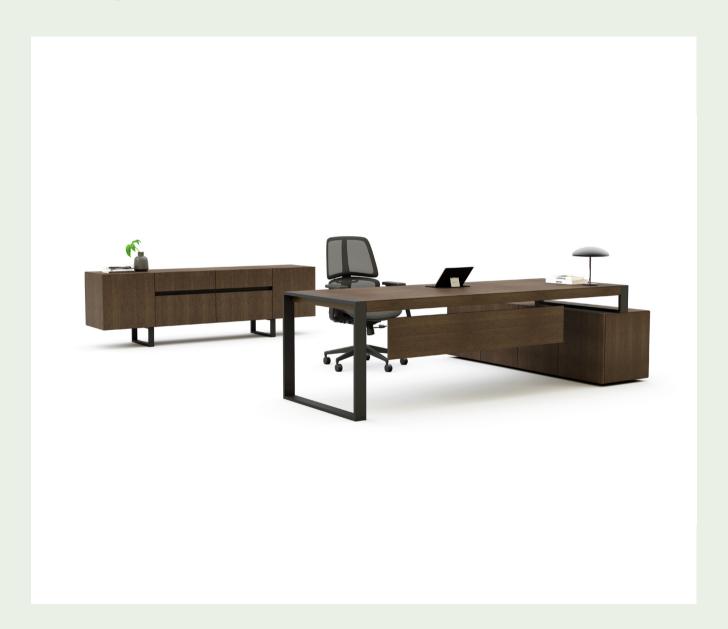

#### Forma Executive Desk

With its melamine and metal coating options, Forma provides the desired status for the space in which it will be placed. Forma is designed as a multi-functional furniture system: an eye-catching executive desk that can also be adapted for use at mid level executive.

#### Rio Executive Desl

Available in melamine or leather, Rio elicits an affluent air in the space in which it is used. Power and data cables are concealed through the fixed storage element, leaving the desk top clear.

The Rio set is comprised of fixed drawers, a matching cabinet and a fixed modesty panel.

|86|

Dynamic, high-energy, engaging and simple workspaces increase motivation and productivity. Zivella's desks add a natural and fresh air to the workplace. They are designed for well-being and so facilitate healthy working environments.