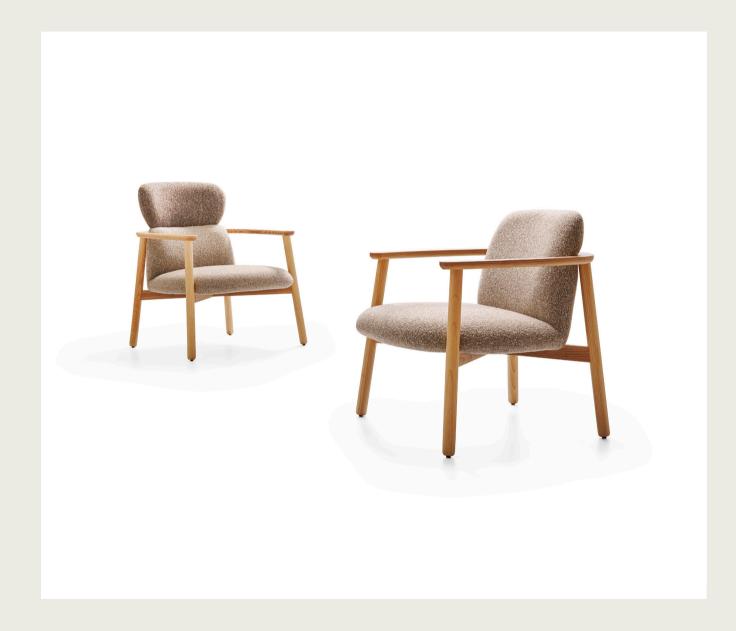

#### Well's Armchair / Emre Öner

Inspired by the Scandinavian design style which is defined by simplicity, minimalism and functionality, Well's exhibits a bright and feel-good stance in interiors with the warmth of wood.