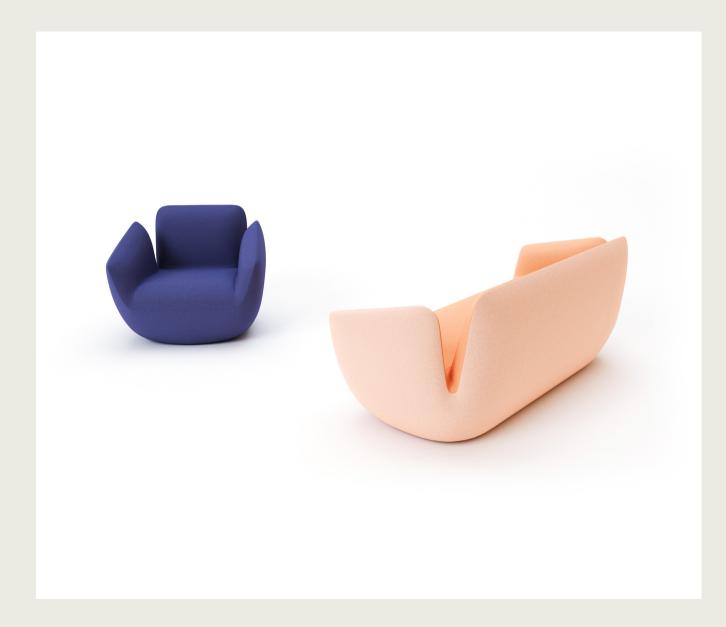

# Oyster Armchair / Selami Gündüzeri

Just as the pearl inside an oyster is precious, this chair is designed to make its user feel valuable. Inspired by the elegant form of an oyster, Oyster reflects the natural beauty and grace of the sea. The combination of the hard outer shell and the soft inner lining is embodied in the chair's form, offering unparalleled comfort and aesthetics. The soft and embracing seating area wraps the user as protectively as an oyster shields its pearl, while the sturdy outer shell unites modern design with the organic forms of nature.