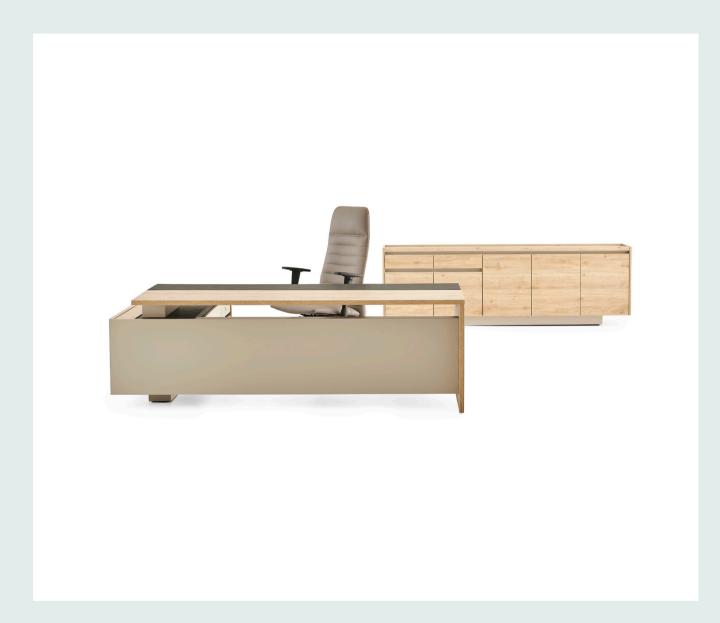

#### Ark Executive Desk / Selami Gündüze

Ark, with its wide working space and storage solutions, provides a modern look at the English style writing desk. It adds prestige to your office with its aesthetic design.

## Mass Executive Desk / Adnan Serbest

Mass was designed to harmonize natural themes with contemporary trends. It will add serenity and strength to your workspace with its minimal but imposing appearance. Mass is available in various material alternatives and customizable combinations that will adapt to the character of its user and the space.