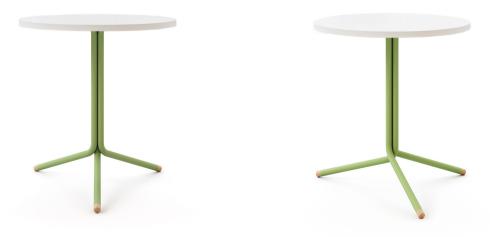

#### Sal Coffee Tab

Designed to add elegance to spaces, Sal is a delicate, airy table with strong lines. Its slender metal legs perfectly complement the wood tabletop.

Coffee Table / Alp Nuhoğlu

Available in four different shapes and sizes, metal legs and numerous colors, the energetic and durable Sole is sure to brighten up your office.