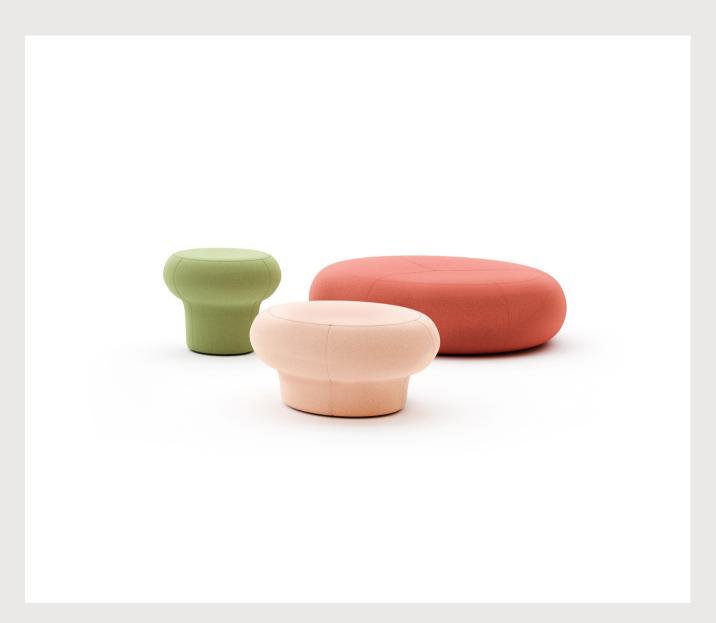

#### Pebble Lounge System / Selami Gündüzeri

The Pebble pouf family is inspired by one of nature's simple yet elegant elements pebbles. Each module is designed to be unique yet harmonious. Pebble can be used as a standalone piece or combined to create various sizes depending on the space. The different-sized poufs reflect the diversity of pebbles, offering both comfort and visual richness. With its soft seating surfaces, Pebble prioritizes comfort in every use, and when the modules are combined, their semi-organic form brings a natural warmth to office spaces.