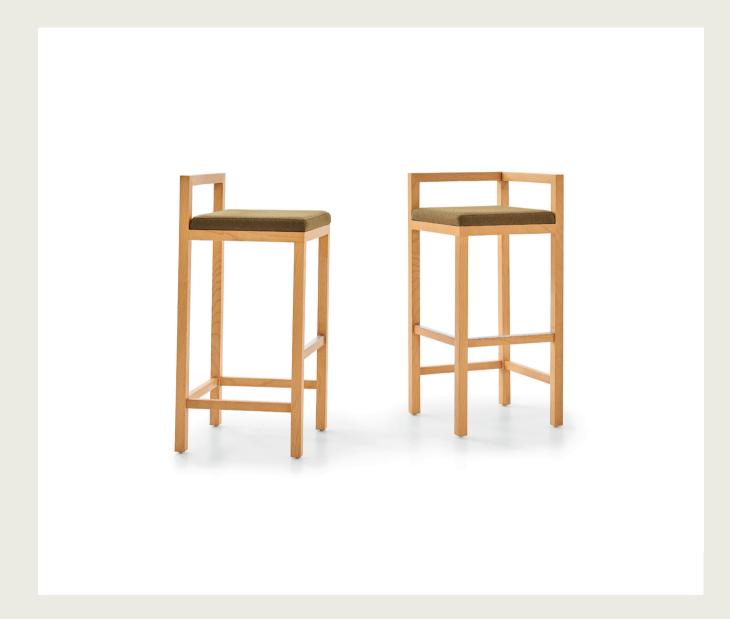

## Chair / Z Design Tear

It is the symbol of a rising trend in the design world. The high seated, barstool-like lka is perfect for quick meetings or a private conversation.