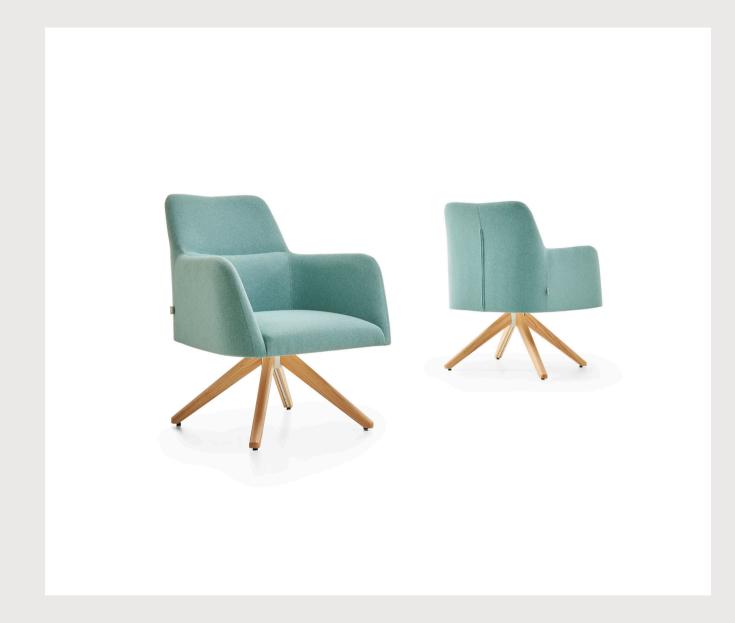

## LISA Armchair / Z Design Team

Delightful with its slim, modern lines and elegant wooden legs, the Lisa emphasizes the elegance of executive offices and waiting areas.