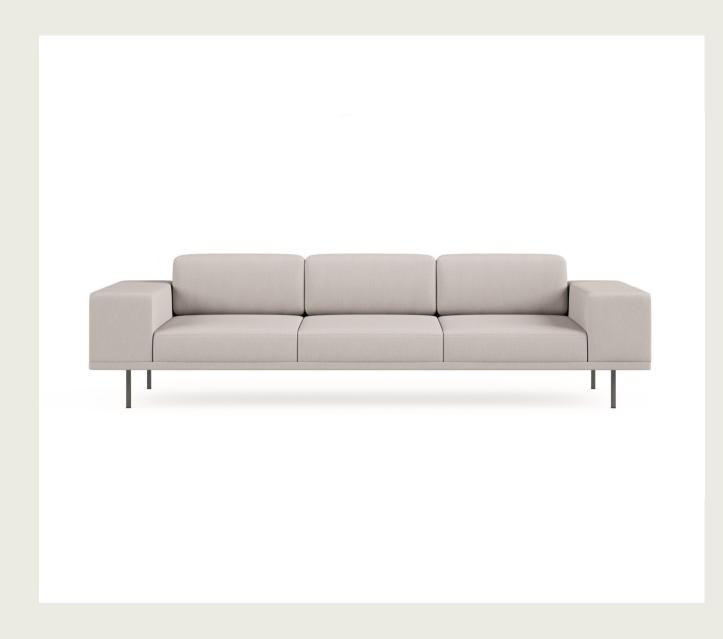

#### Yaka Armchair & Sofa / Z Design Team

The timeless Yaka model stands out with its refined design and conforms to its surroundings. It is available in various combinations and is sure to become the most comfortable corner of the office or waiting area.