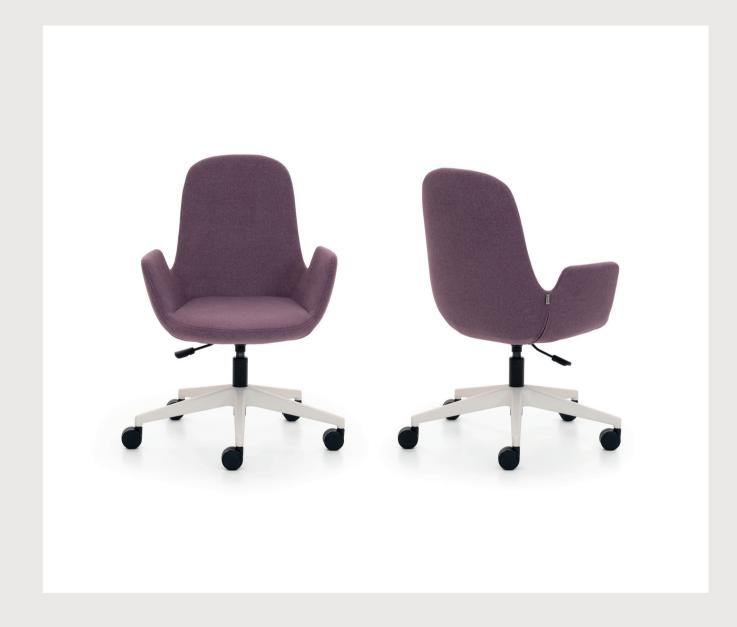

## LISA Armchair / Z Design Team

Delightful with its slim, modern lines and elegant wooden legs, the Lisa emphasizes the elegance of executive offices and waiting areas.