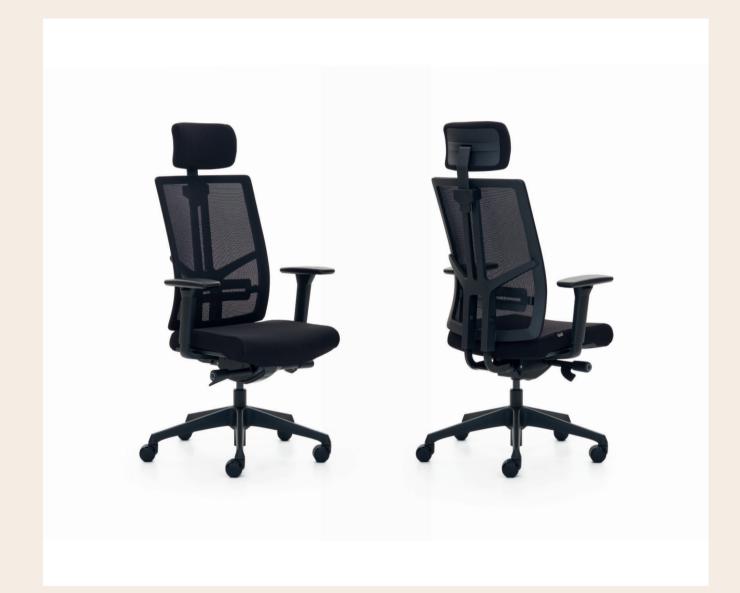

#### Alen Executive Chair / Z Design Team

Alen symbolizes comfort with its soft lines and strength with its solid form. This iconic executive chair, shaped with ergonomic details, seamlessly combines aesthetics and functionality. Its posture, designed for leadership roles, and its ergonomic structure, with a headrest that fully supports the neck, provide all-day comfort.

| 111 | | 112 |