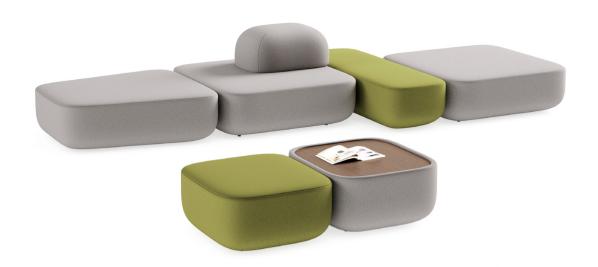

#### Pebble Lounge System / Selami Gündüzeri

The Pebble pouf family is inspired by one of nature's simple yet elegant elements pebbles. Each module is designed to be unique yet harmonious. Pebble can be used as a standalone piece or combined to create various sizes depending on the space. The different-sized poufs reflect the diversity of pebbles, offering both comfort and visual richness. With its soft seating surfaces, Pebble prioritizes comfort in every use, and when the modules are combined, their semi-organic form brings a natural warmth to office spaces.