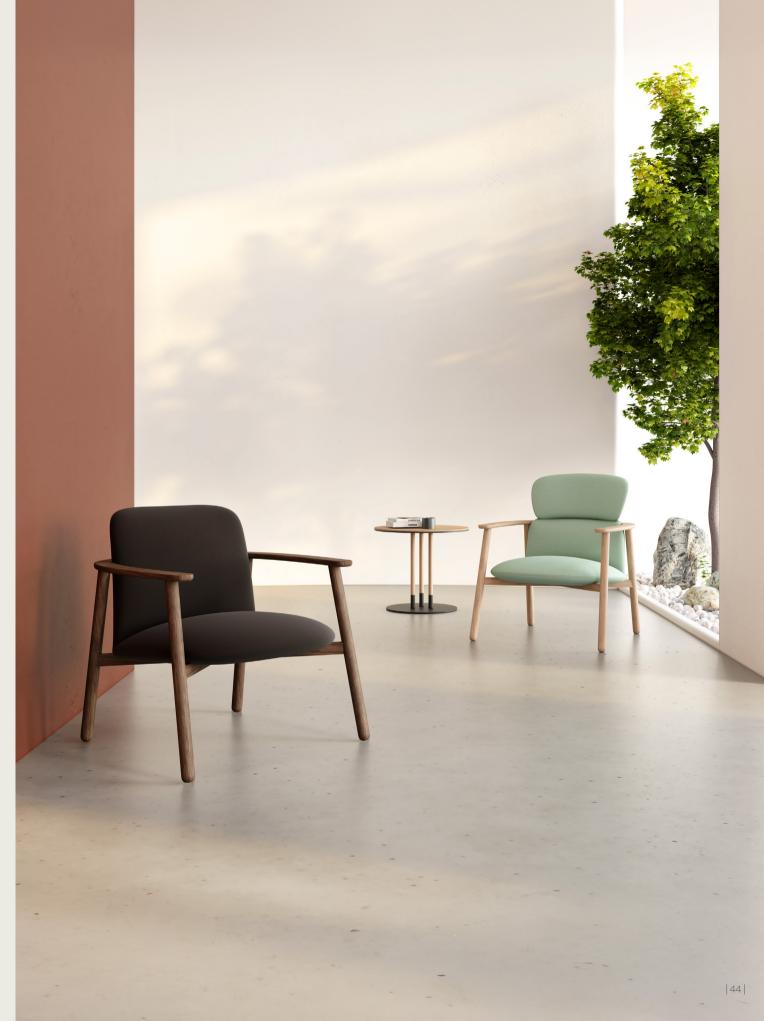

#### Ada A

Armchair / Alp Nuhoğlu

With its quilted back detail, elegant wooden legs and minimal style, Ada chair brings the free spirit of the 60s to the present. It is designed for common areas, executive rooms and private residences.