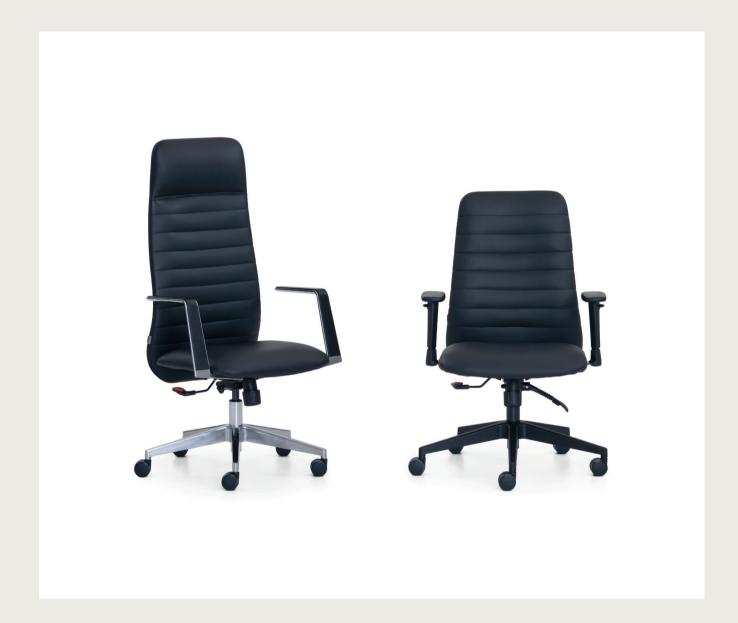

#### Alen Executive Chair / Z Design Team

Alen symbolizes comfort with its soft lines and strength with its solid form. This iconic executive chair, shaped with ergonomic details, seamlessly combines aesthetics and functionality. Its posture, designed for leadership roles, and its ergonomic structure, with a headrest that fully supports the neck, provide all-day comfort.