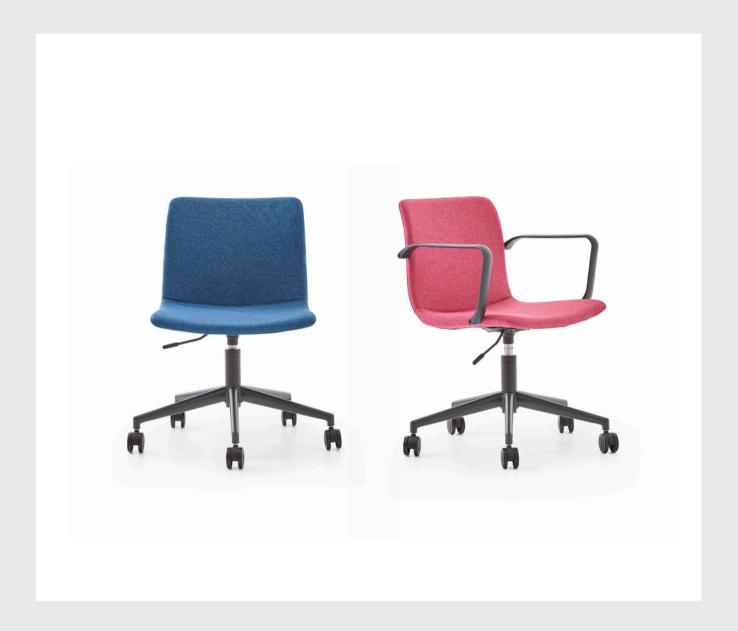

## Luna Executive & Office Chair

Luna product family ensures efficiency in modern workspaces with its linear lines and sleek form. The gradual lumbar support provides users with top-level comfort.

|121| |122|

#### To-Line Executive Chair

The new favorite of the office world, the To-Line Executive Chair, provides perfect alignment with your body thanks to its adjustable headrest and armrests. Its ergonomic structure enhances productivity while offering comfortable working experience.

## TO-DO Executive Chair

Specially designed for those seeking comfort, the To-Do Executive Chair adds elegance and convenience to work life. With its breathable mesh backrest and headrest design, as well as an adjustable lumbar support, it makes long working hours enjoyable.

|123 | | 124 |