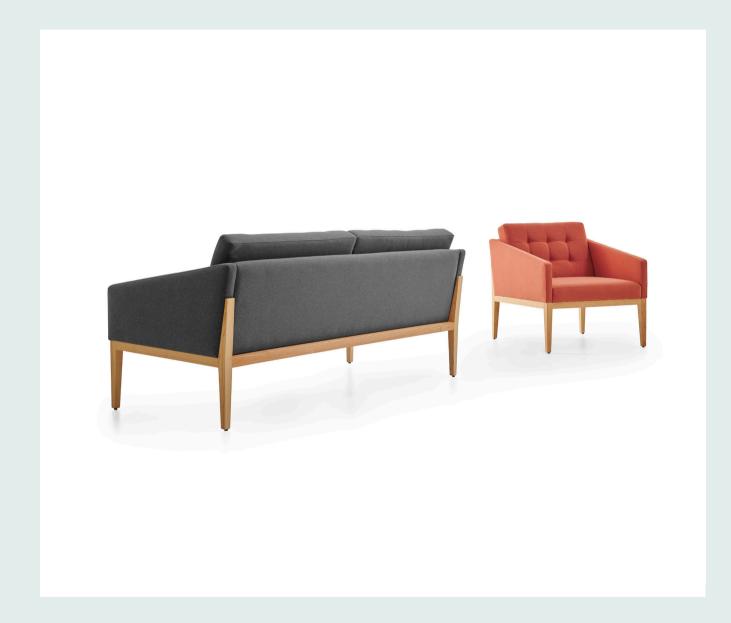

#### Ada A

Armchair / Alp Nuhoğlu

With its quilted back detail, elegant wooden legs and minimal style, Ada chair brings the free spirit of the 60s to the present. It is designed for common areas, executive rooms and private residences.

#### Ada

Armchair & Sofa / Z Design Team

With its renewed form and options, Ada brings the free spirit of the 60s to the present in both office and common areas.

Armchair & Sofa / Tanıl Çokşenim

The Pal product family combines comfort and aesthetics with its soft lines and padded structure. Various base options bring new experiences to different spaces.