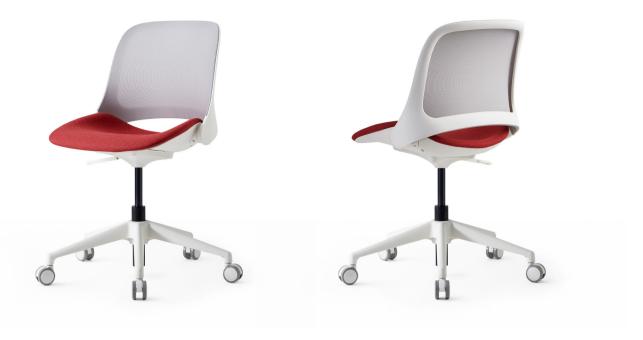

#### **Executive & Office Chairs, Chairs**

Sitting for long periods of time can adversely affect spinal health. Our office chairs have been specially designed to prevent back and neck pain. With an ergonomic and adjustable design that works in perfect harmony with the human body, our chairs satisfy the demand for comfort and health while working.

#### Alen Executive Chair / Z Design Team

Alen symbolizes comfort with its soft lines and strength with its solid form. This iconic executive chair, shaped with ergonomic details, seamlessly combines aesthetics and functionality. Its posture, designed for leadership roles, and its ergonomic structure, with a headrest that fully supports the neck, provide all-day comfort.