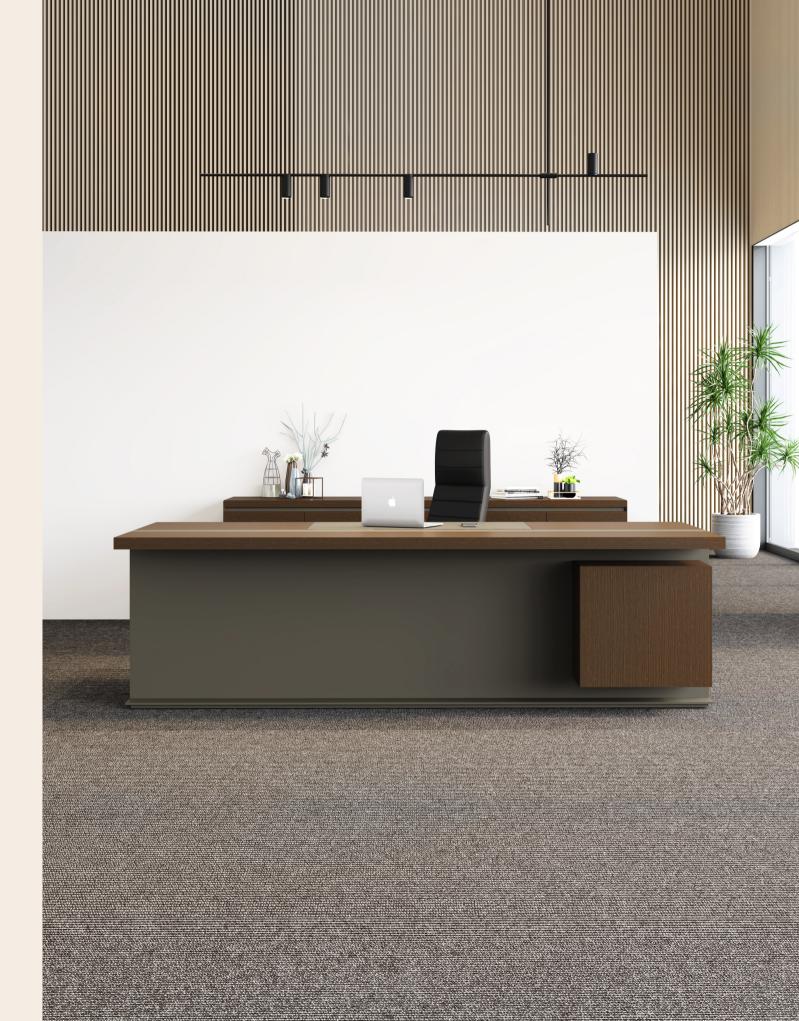

## Mass Executive Desk / Adnan Serbest

Mass was designed to harmonize natural themes with contemporary trends. It will add serenity and strength to your workspace with its minimal but imposing appearance. Mass is available in various material alternatives and customizable combinations that will adapt to the character of its user and the space.