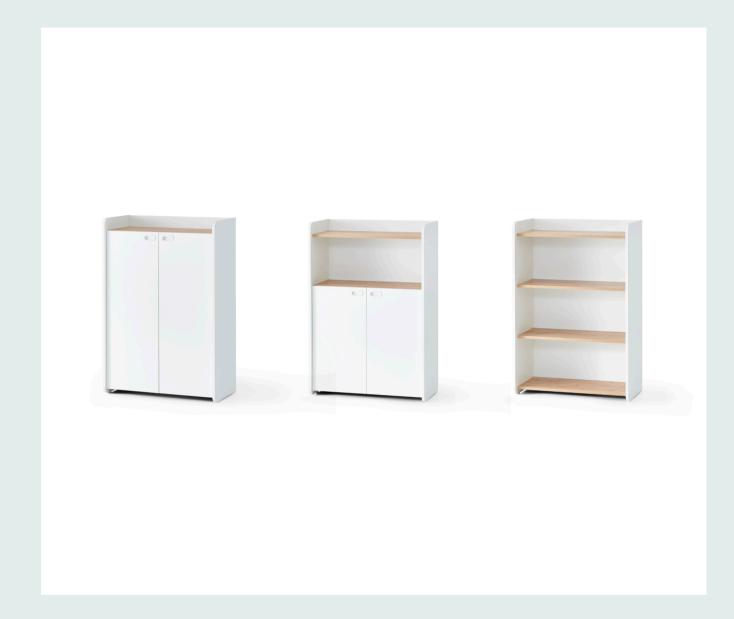

#### Storage Systems

Zivella's storage products, developed using minimal and essential materials, allow users space to breath. Our products are multi-functional, suitable for co-working spaces, home offices and meeting or executive rooms.

### Storage System / Z Design Team

The Mio product group is designed to be completely demountable; all parts can be disassembled, packaged and stored. The Mio line is a simple, functional and durable option for storage in offices and is available in various sizes and models.

# Mila

Bookcase & Shelving System / Adnan Serbest

Mila Bookcase and Shelf Systems offer eye-catching simplicity in homes and offices and can be produced in different sizes and color combinations.

|171|

Zivella Product Archive