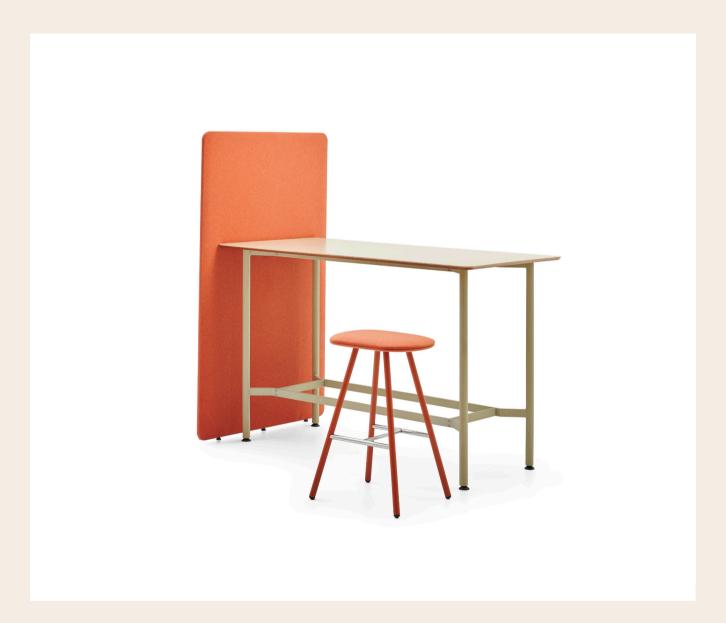

## Chair / Z Design Tear

It is the symbol of a rising trend in the design world. The high seated, barstool-like lka is perfect for quick meetings or a private conversation.