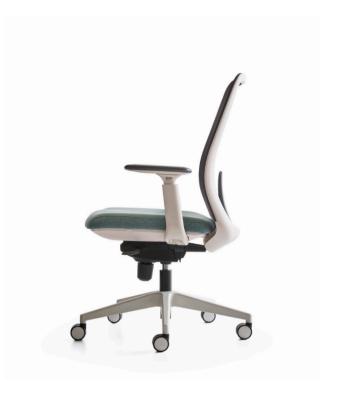

#### Executive & Office Cha

Eva's sleek and thin design adds a touch of elegance to any office, while its ergonomic mesh backrest and curved seating area promote a comfortable and healthy posture for the user.