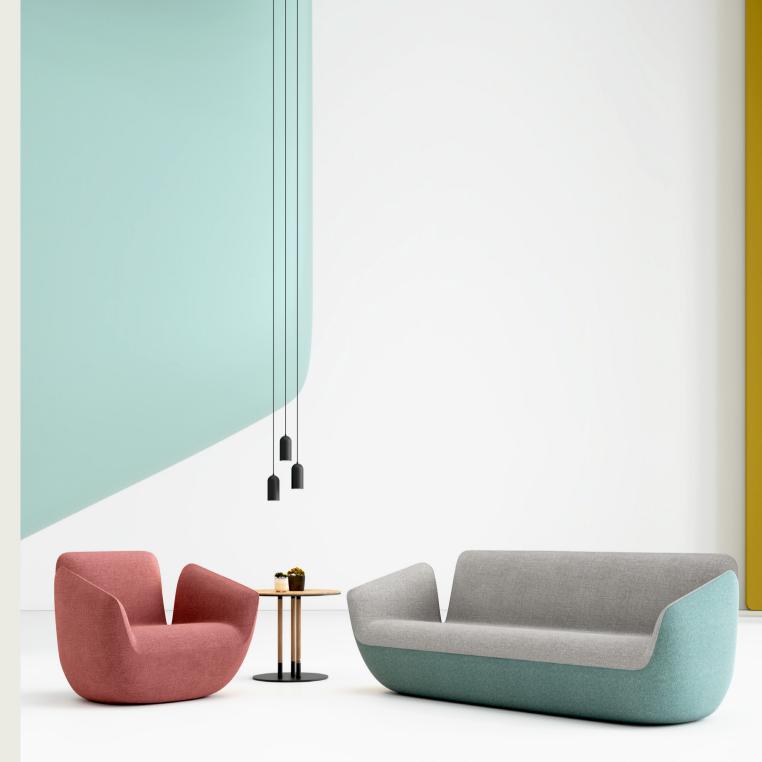

# Oyster Armchair / Selami Gündüzeri

Just as the pearl inside an oyster is precious, this chair is designed to make its user feel valuable. Inspired by the elegant form of an oyster, Oyster reflects the natural beauty and grace of the sea. The combination of the hard outer shell and the soft inner lining is embodied in the chair's form, offering unparalleled comfort and aesthetics. The soft and embracing seating area wraps the user as protectively as an oyster shields its pearl, while the sturdy outer shell unites modern design with the organic forms of nature.