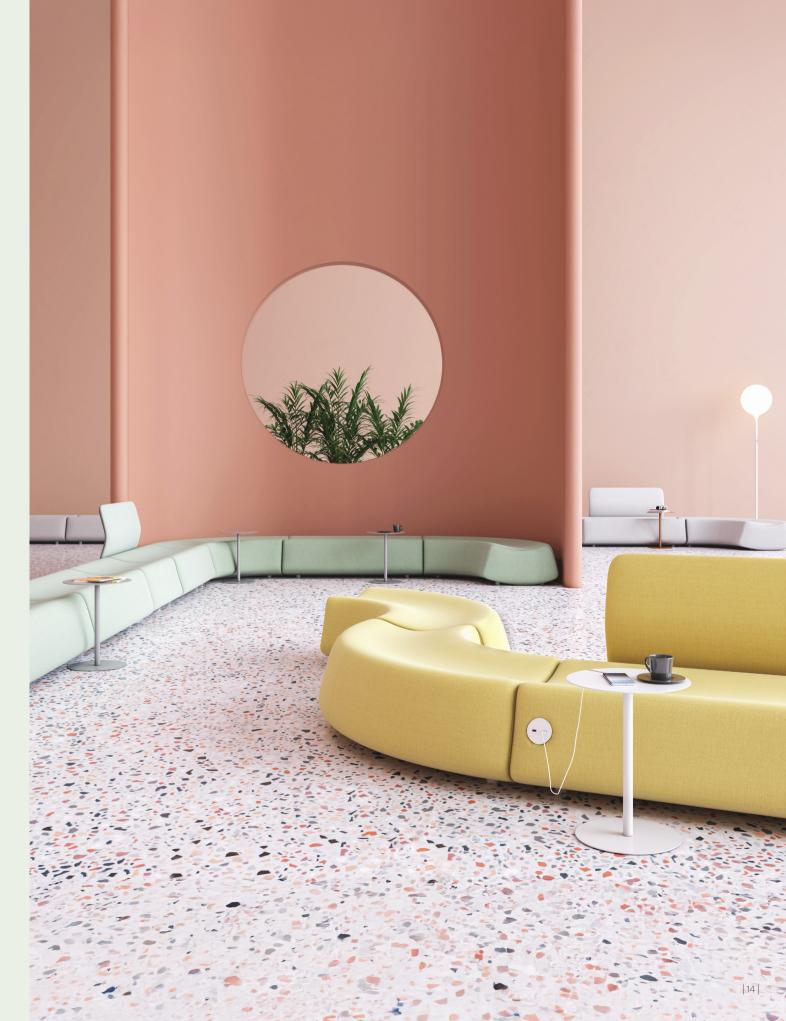

#### Lounge Systems & Poufs

Color therapy has become an indispensable part of design. Our lounge systems and poufs, which stand out with their numerous color options and ease of use, provide the comfort of a desk chair. Our vibrantly colored chairs have been designed to bring energy to spaces.

#### Pebble Lounge System / Selami Gündüzeri

The Pebble pouf family is inspired by one of nature's simple yet elegant elements pebbles. Each module is designed to be unique yet harmonious. Pebble can be used as a standalone piece or combined to create various sizes depending on the space. The different-sized poufs reflect the diversity of pebbles, offering both comfort and visual richness. With its soft seating surfaces, Pebble prioritizes comfort in every use, and when the modules are combined, their semi-organic form brings a natural warmth to office spaces.