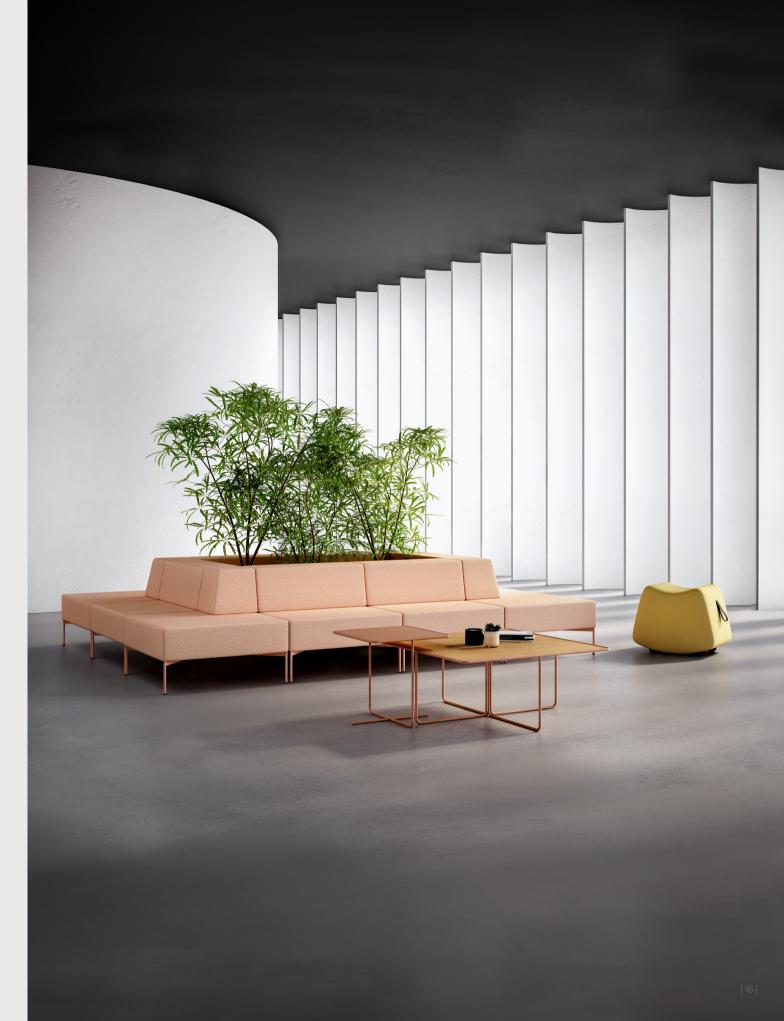

#### Lounge Systems & Poufs

Color therapy has become an indispensable part of design. Our lounge systems and poufs, which stand out with their numerous color options and ease of use, provide the comfort of a desk chair. Our vibrantly colored chairs have been designed to bring energy to spaces.

#### Pebble Lounge System / Selami Gündüzeri

The Pebble pouf family is inspired by one of nature's simple yet elegant elements pebbles. Each module is designed to be unique yet harmonious. Pebble can be used as a standalone piece or combined to create various sizes depending on the space. The different-sized poufs reflect the diversity of pebbles, offering both comfort and visual richness. With its soft seating surfaces, Pebble prioritizes comfort in every use, and when the modules are combined, their semi-organic form brings a natural warmth to office spaces.