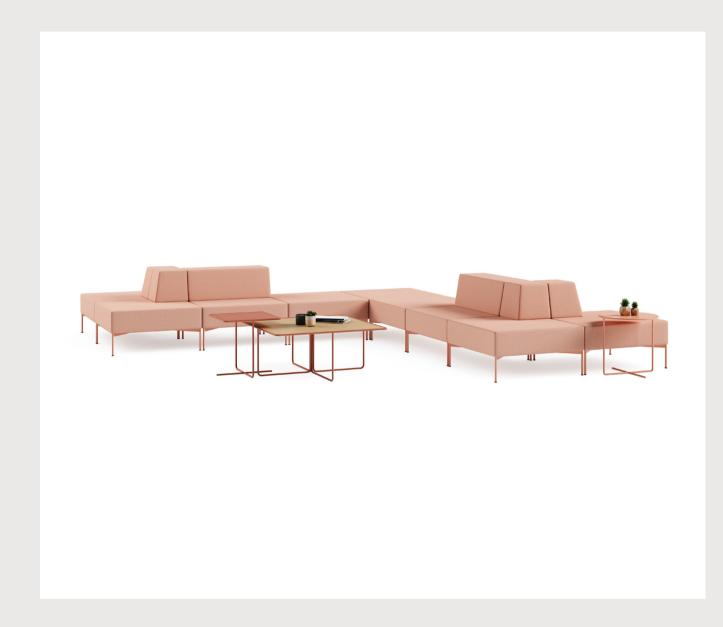

#### Lounge Systems & Poufs

Color therapy has become an indispensable part of design. Our lounge systems and poufs, which stand out with their numerous color options and ease of use, provide the comfort of a desk chair. Our vibrantly colored chairs have been designed to bring energy to spaces.

#### Pebble Lounge System / Selami Gündüzeri

The Pebble pouf family is inspired by one of nature's simple yet elegant elements pebbles. Each module is designed to be unique yet harmonious. Pebble can be used as a standalone piece or combined to create various sizes depending on the space. The different-sized poufs reflect the diversity of pebbles, offering both comfort and visual richness. With its soft seating surfaces, Pebble prioritizes comfort in every use, and when the modules are combined, their semi-organic form brings a natural warmth to office spaces.