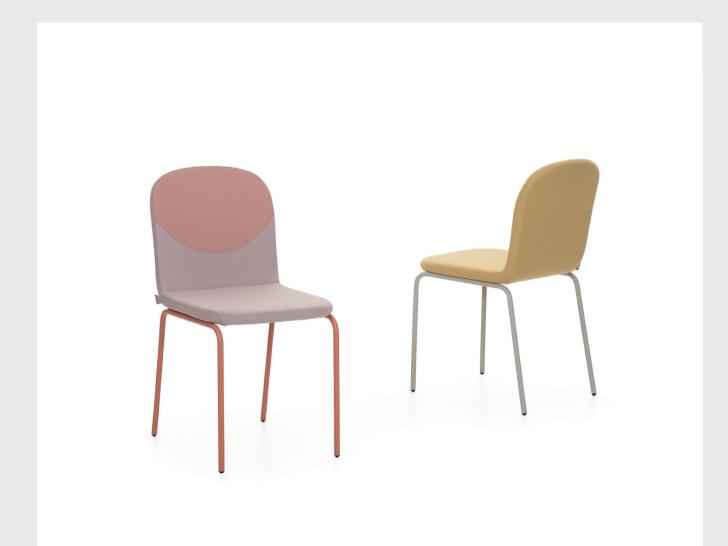

#### Lett Chair

With its minimalist lines, Lett brings elegance to any environment. Its ergonomic design ensures maximum comfort even during extended seating periods.

#### Vers Chair

Vers offers innovative solutions to dynamic office environments with its versatile leg options. Its foldable leg model provides space-saving benefits, while its comfortable seating makes it an ideal choice for both office and home workspaces.

|149|