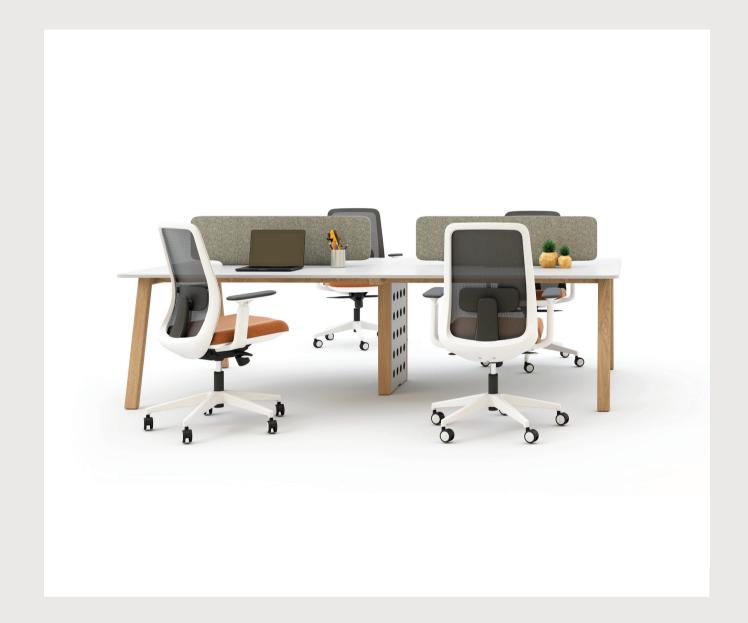

#### Meeting Tables

Focus, productivity and sharing are the essential design points of a meeting table. Our simple and ergonomically designed meeting tables are durable and add a natural and fresh air to any meeting room.

#### Meeting Table / Z Design Team

Mio meeting tables, with its minimalist design, metal legs that give a feeling of lightness and yet durability, many different shapes and sizes, supports a holistic design approach in the office environment.