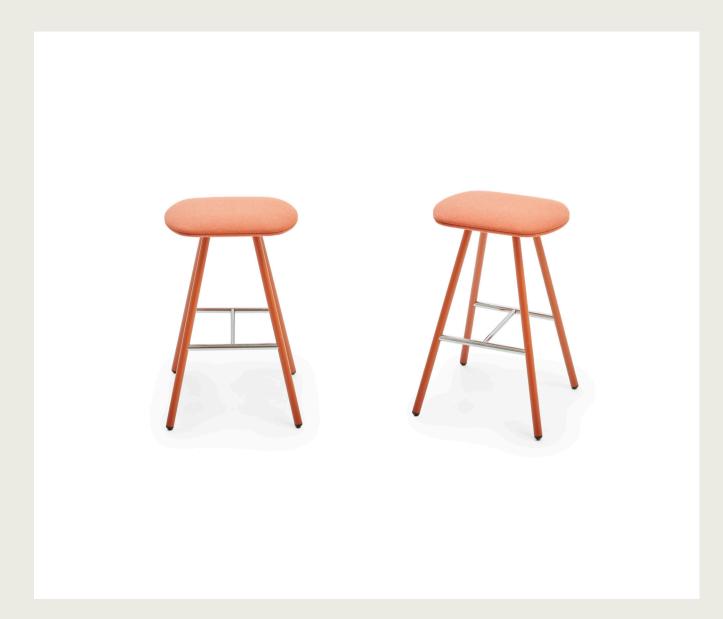

## Chair / Z Design Tear

It is the symbol of a rising trend in the design world. The high seated, barstool-like lka is perfect for quick meetings or a private conversation.