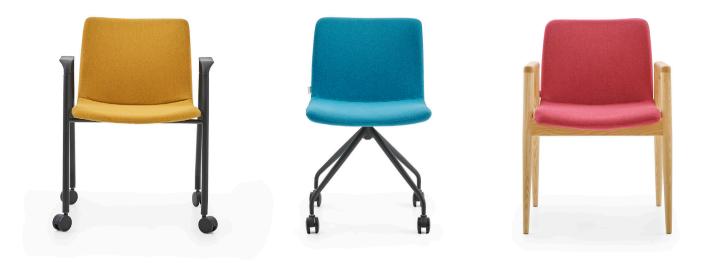

# Lia-P Office Chair / Z Design Team

Lia-P family, offers aesthetic solutions for various spaces including offices, waiting areas, cafes and restaurants. Available in various wooden and metal leg alternatives, it draws attention with its inviting design and vivacious colors.

# Best Office Chair / Z Design Team

A combination of the best features for various purposes... An arm rest is also optional on this functional office chair.

|140| | 139 |

## Sar Office Chair / Z Design Team

With its deep seating and body embracing from both sides, Sar is extremely comfortable and inviting. It is possible to create warm and friendly waiting spaces in all kinds of venues. Different leg alternatives make Sar adaptable to various utility purposes.

# May Office Chair / Z Design Team

With its vibrant and dynamic form, May is designed in line with the characteristics of today's new generation workspaces and other spaces. Its body providing a comfortable sitting experience, moving metal legs and convenient arm rests make it an ideal chair for long-term use. Furthermore, May stands out in an otherwise ordinary office environment especially with its lively fabric colors.