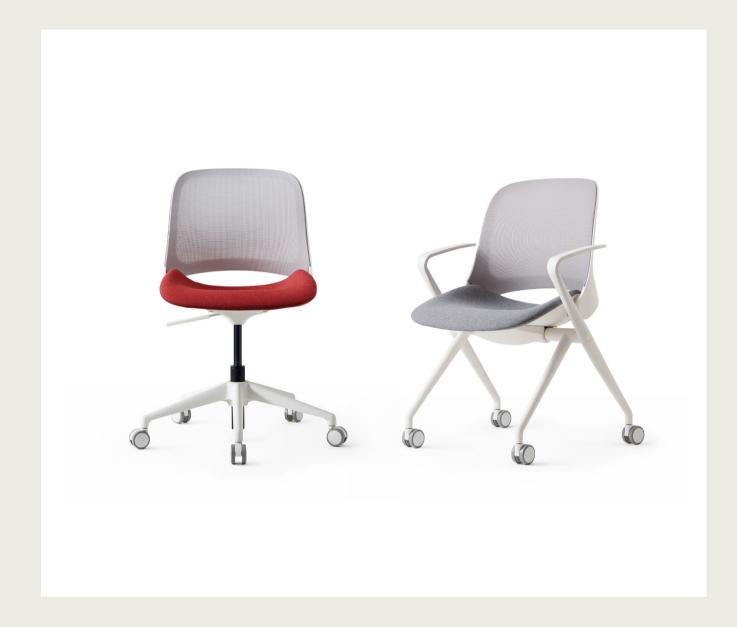

#### Tim Office Chair / Z Design Tea

Tim is a versatile and customizable chair that stands out with its linear design and simplicity. With options such as sleeved and sleeveless, different leg, color and upholstery options, you can personalize it to match your gusto.

|143|