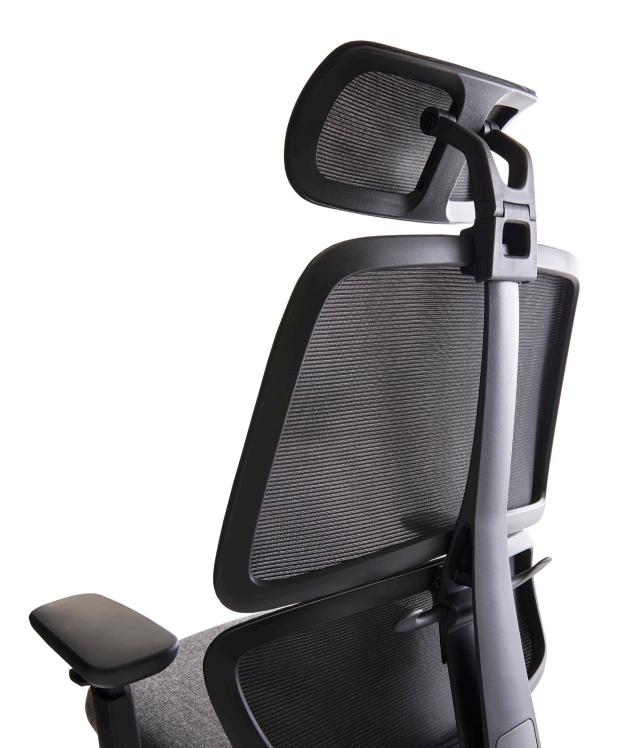

ned to prevent back and neck pain. With an ergonomic and adjustable design that works in perfect harmony with the human body, our chairs satisfy the demand for comfort and health while working.



#### Alen Executive Chair / Z Design Team



Alen symbolizes comfort with its soft lines and strength with its solid form. This iconic executive chair, shaped with ergonomic details, seamlessly combines aesthetics and functionality. Its posture, designed for leadership roles, and its ergonomic structure, with a headrest that fully supports the neck, provide all-day comfort.



| 111 | | 112 |

## Prime Executive & Office Chair



Prime's sophisticated design not only enhances aesthetics, but also delivers high-level comfort by supporting the spine with its ergonomic and flexible two-piece back.



#### DUO Executive Chai



Duo, offering top-level comfort during long working hours with its movable font and lumbar support, blends flexibility, innovation, and ergonomics with aesthetics.



|115|

#### Executive & Office Cha







Eva's sleek and thin design adds a touch of elegance to any office, while its ergonomic mesh backrest and curved seating area promote a comfortable and healthy posture for the user.



|117|

## Data-K Executive & Office Chair / Z Design Team



Data-K stands out for its nobility and simplicity in its design. It offers elegance and comfort with leather and fabric coating features.

#### Carot Executive & Office Chair



The robust and impeccable Carot chair is designed to alleviate the stress and fatigue of everyday work life.

|120| | 119 |

## Luna Execu