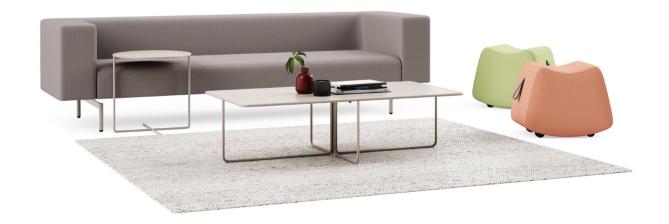

#### Salt Armchair & Sofa / Alp Nuhoğlu

With its modern lines and slim structure, Salt is ideal for small waiting areas and workspaces. It is available as single, double or triple seating units.

[61]