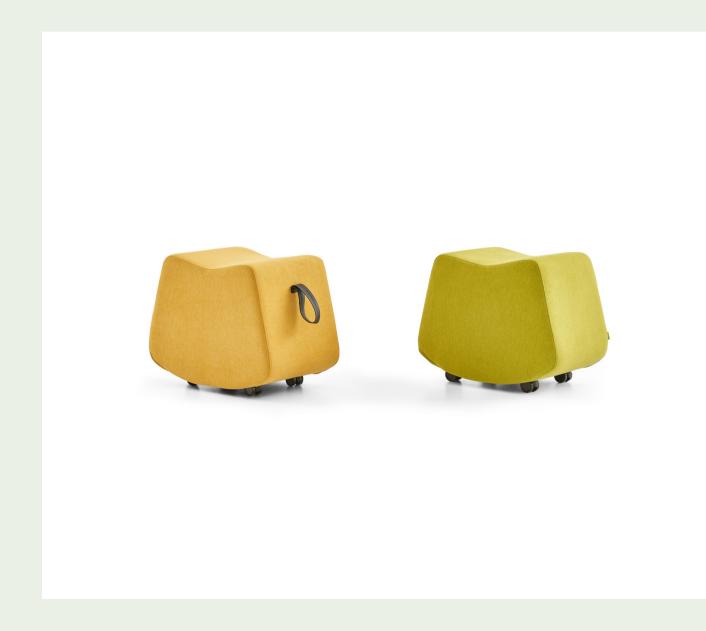

#### Best Lounge System / Z Design Team

Best waiting area unit is a comfortable, simple and convenient design especially suited to offices, hospitals, schools and terminals.

#### Beam Bank Lounge System / Oğuzhan Abdik



A sculptural bench that stands out with its simple, solid wood form. Beam Bank contributes a certain warmth to any space and embodies sincerity in communications. Available in various varnish and leather color alternatives.

27 | |28|

#### TOY Pouf / Alp Nuhoğl



Toy adds a playfulness to any environment with its modern and unique design. Lighten the mood in your busy work area with this aesthetic yet simple and smiling piece.







Pouf / Selami Gündüzeri



The colorful poufs from the Hole family bring an energy to the space.



[29]

## Bari Pouf / Alp Nuhoğlu



Bari Pouf offers a practical and colorful solution to seating requirements and provides the option for easy mobility with its carrying strap.



#### Armchairs & Sofas

That pleasurable feeling of relaxing in an armchair or sofa in the workplace is priceless... We combine surprising design with simplicity to ensure that the designs of our armchairs and sofas are ergonomic and comfortable as well as appropriate to the space they are in.



# Oyster Armchair / Selami Gündüzeri



Just as the pearl inside an oyster is precious, this chair is designed to make its user feel valuable. Inspired by the elegant form of an oyster, Oyster reflects the natural beauty and grace of the sea. The combination of the hard outer shell and the soft inner lining is embodied in the chair's form, offering unpa