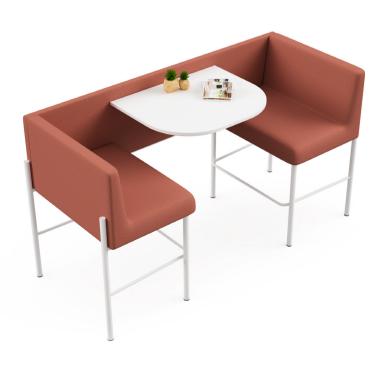

## Chair / Z Design Tear

It is the symbol of a rising trend in the design world. The high seated, barstool-like lka is perfect for quick meetings or a private conversation.