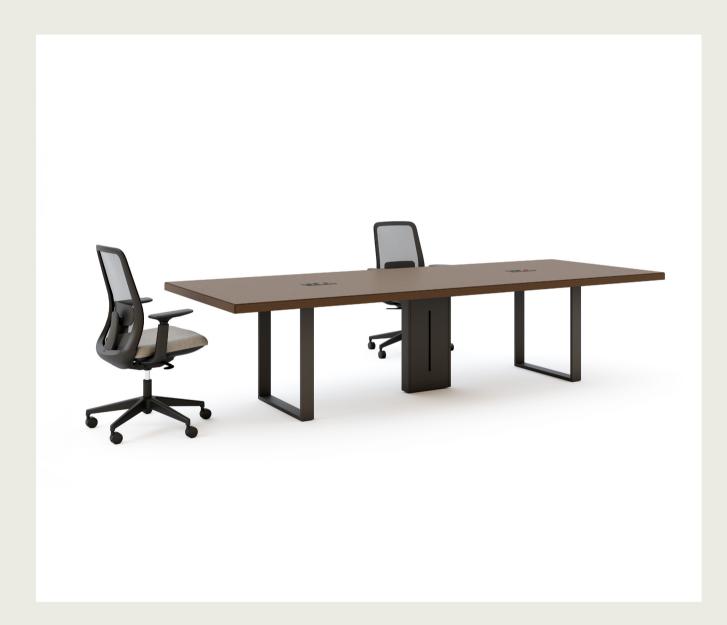

## Meeting Table / Alp Nuhoğlu

Part of the Norm Executive Series, this meeting table has metal legs and a matching metal frame around tabletop.

|105| |106|