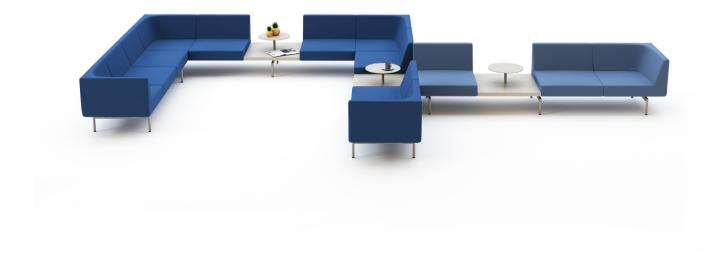

#### Lounge Systems & Poufs

Color therapy has become an indispensable part of design. Our lounge systems and poufs, which stand out with their numerous color options and ease of use, provide the comfort of a desk chair. Our vibrantly colored chairs have been designed to bring energy to spaces.

#### Phase Lounge System / Alp Nuhoğlu

Phase, a group of modular units with or without side tables meets the needs of waiting areas and facilitates communication in common areas.

|11| | 12 |

#### Bari Bench Lounge System / Alp Nuhoğlu

With its next-generation modular design, Bari Bench adds movement and energy to any space. Every detail is designed to meet the demands of the communication age. A tiny charging unit is a major feature of the design, promoting communication.

#### Lounge System / Alp Nuhoğlu

The rich colors of Level add a sporty look to its surroundings while its puzzle-like design introduces a lively energy.