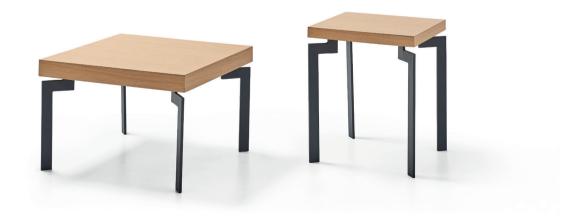

### Gito Coffee Table / Alp Nuhoğl

The Gito product group is attractive, can be used in both offices and social areas and also offers numerous options for your various needs.

Tin will turn heads with its elegant and dynamic lines. Elements such as the melamine tabletop and graceful metal legs give it a modern look and add soul to the space.

#### Sal Coffee Tab

Designed to add elegance to spaces, Sal is a delicate, airy table with strong lines. Its slender metal legs perfectly complement the wood tabletop.

Coffee Table / Alp Nuhoğlu

Available in four different shapes and sizes, metal legs and numerous colors, the energetic and durable Sole is sure to brighten up your office.