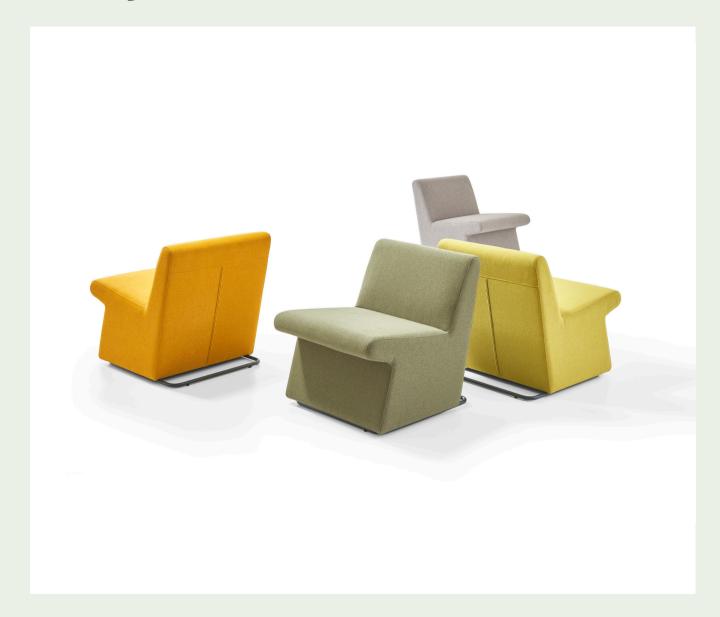

#### Best Lounge System / Z Design Team

Best waiting area unit is a comfortable, simple and convenient design especially suited to offices, hospitals, schools and terminals.