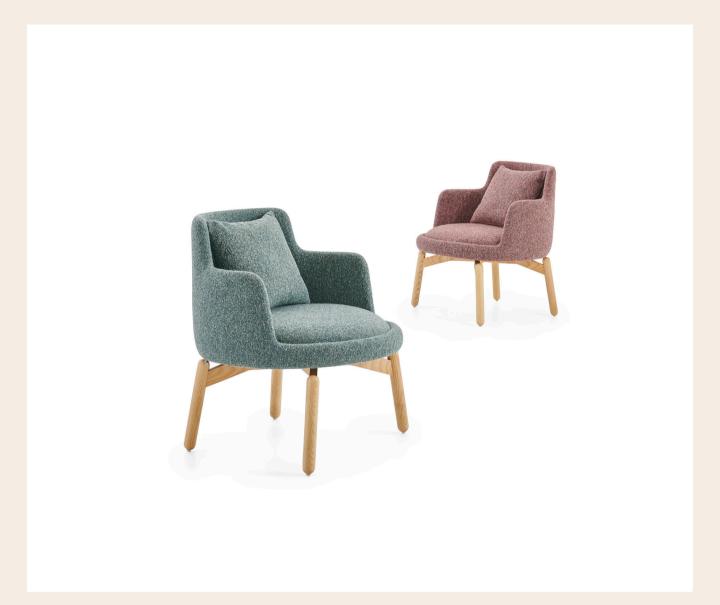

## Sar Lounge Armchair / Z Design Team

It is designed to create comfortable, warm and intimate waiting areas with its deep seating and body that wraps around the person on both sides. It adapts to the integrity of the space with its legs that can be produced in metal and wood.

## Sar Office Chair / Z Design Team

With its deep seating and body embracing from both sides, Sar is extremely comfortable and inviting. It is possible to create warm and friendly waiting spaces in all kinds of venues. Different leg alternatives make Sar adaptable to various utility purposes.