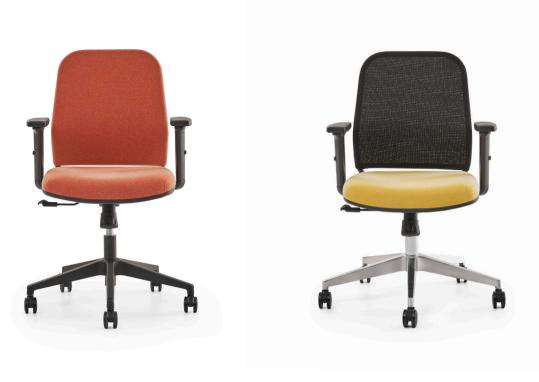

## Cross Office Chair / Z Design Team

Cross stands out with its user-oriented and basic design as well as its multiple features such as the back options of different heights, ergonomic and flexible form that provides lumbar support. Thereby, it enables the most colorful and comfortable interactions in all workplaces.

| 131 | | 132 |