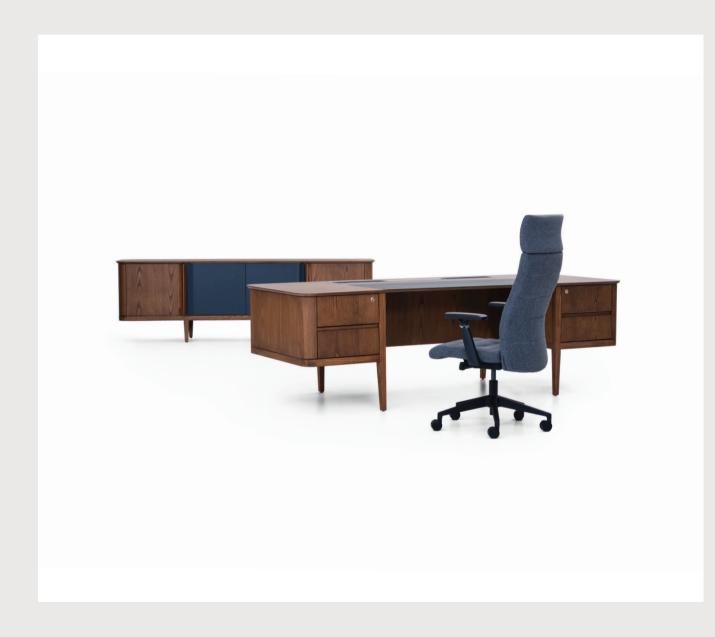

#### Ark Executive Desk / Selami Gündüze

Ark, with its wide working space and storage solutions, provides a modern look at the English style writing desk. It adds prestige to your office with its aesthetic design.