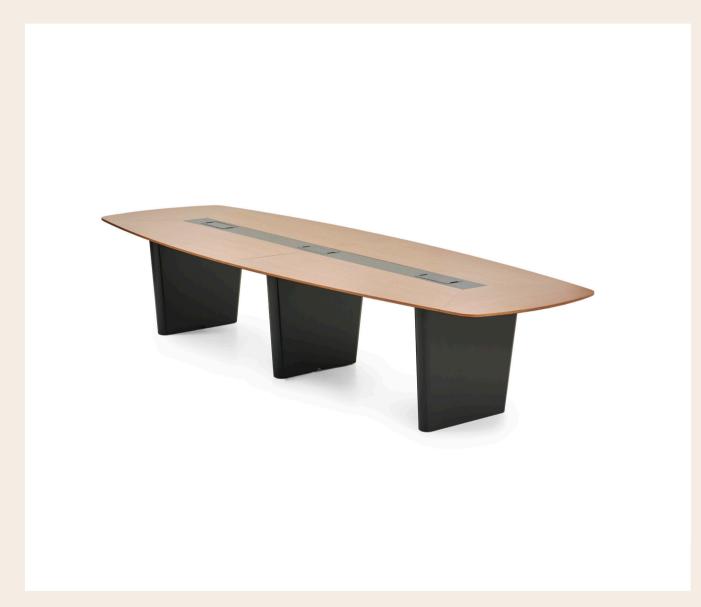

## Sunny Meeting Table / Z Design Team

Available in a round or curved rectangular form, Sunny will add an aesthetic touch to conference and meeting rooms with its wooden veneer and warm color options.