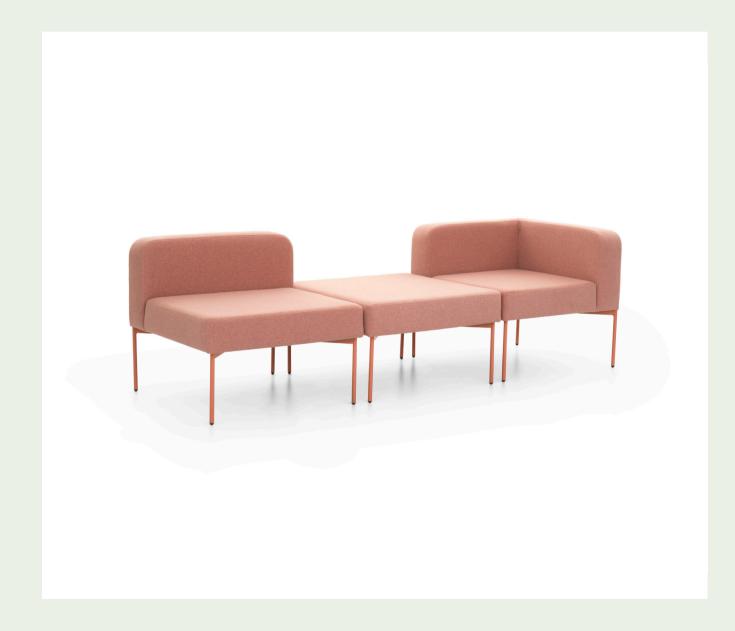

#### Bari Bench Lounge System / Alp Nuhoğlu

With its next-generation modular design, Bari Bench adds movement and energy to any space. Every detail is designed to meet the demands of the communication age. A tiny charging unit is a major feature of the design, promoting communication.