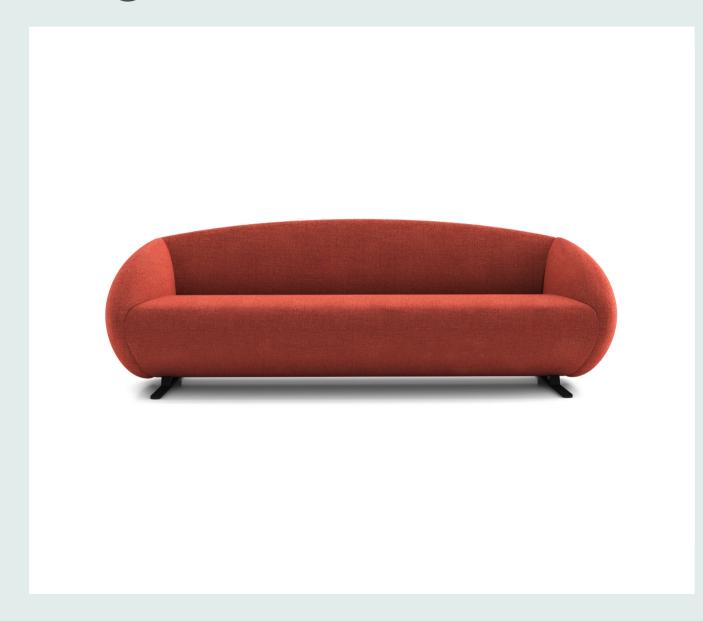

#### Mhale Armchair & Sofa / Selami Gündüzeri

Whale, designed with inspiration from nature, particularly the lines of whales, one of the largest creatures of the ocean, is striking with its original and aesthetically pleasing lines. It is manufactured as a single armchair and a sofa to ensure integrity in the spaces.