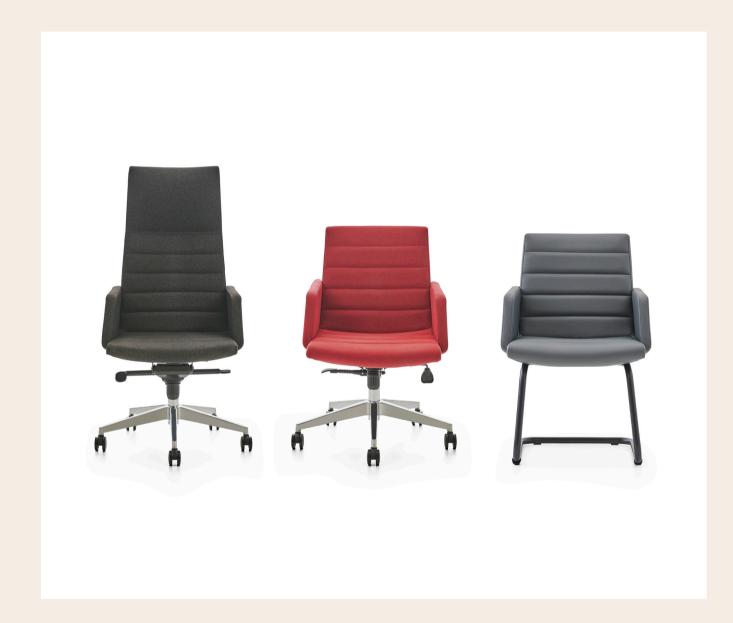

#### Alen Executive Chair / Z Design Team

Alen symbolizes comfort with its soft lines and strength with its solid form. This iconic executive chair, shaped with ergonomic details, seamlessly combines aesthetics and functionality. Its posture, designed for leadership roles, and its ergonomic structure, with a headrest that fully supports the neck, provide all-day comfort.

| 111 | | 112 |