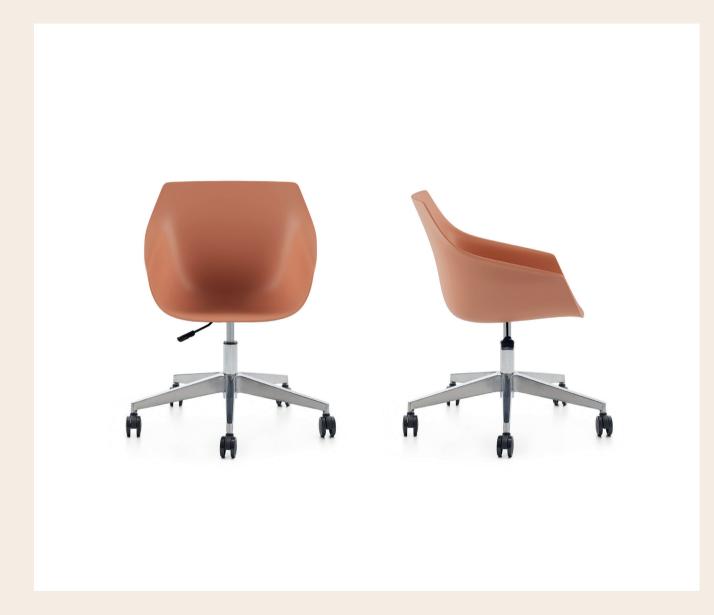

## Prime Executive & Office Chair

Prime's sophisticated design not only enhances aesthetics, but also delivers high-level comfort by supporting the spine with its ergonomic and flexible two-piece back.