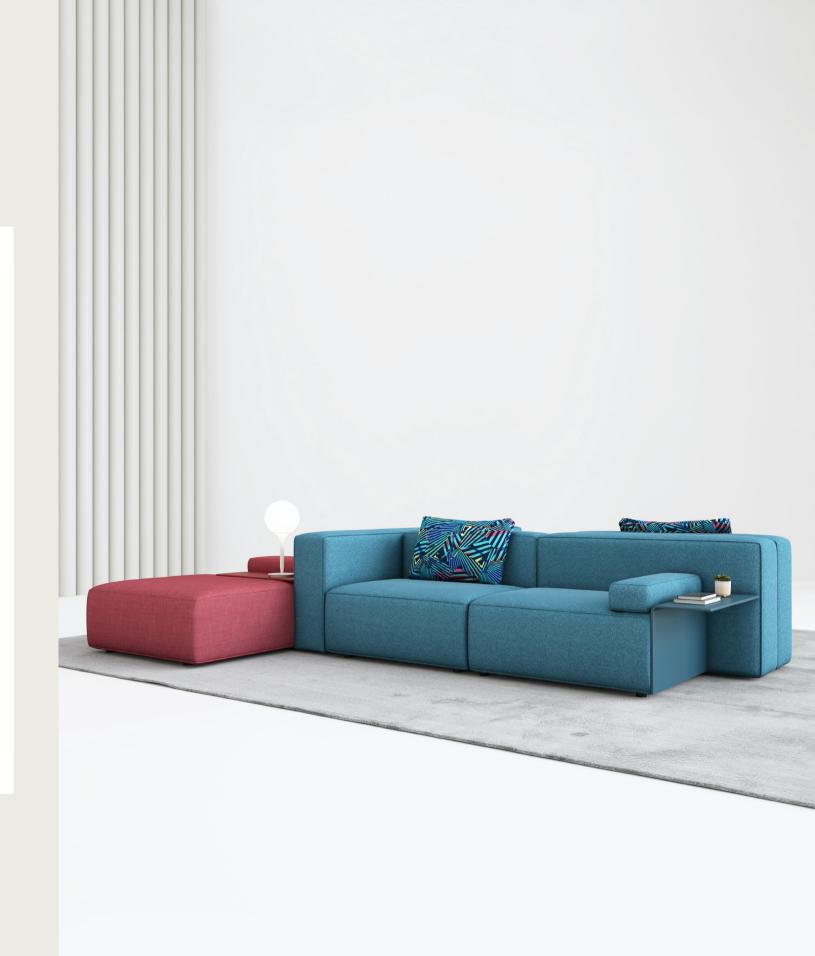

#### Wind sofa

The Wind Sofa, with its modern design and comfortable seating, meets the aesthetic and comfort needs of your office in the best way. The Wind Sofa is an ideal choice to create a comfortable and cozy environment in your office spaces.