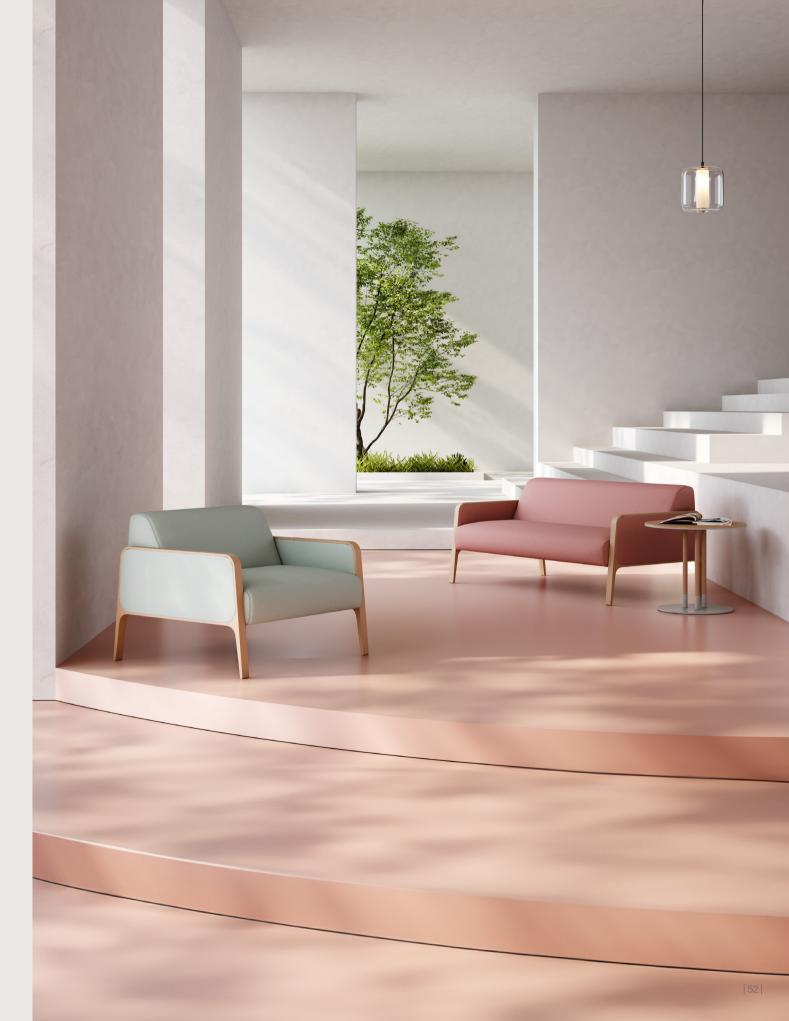

## Sahara Armchair & Sofa / Alp Nuhoğlu

The Sahara offers a comfortable seating with its plain lines and is easy to install due to its dismantled, removable metal frame. Its durable frame, striking design and colors will bring positivity to any space and add comfort to waiting areas.