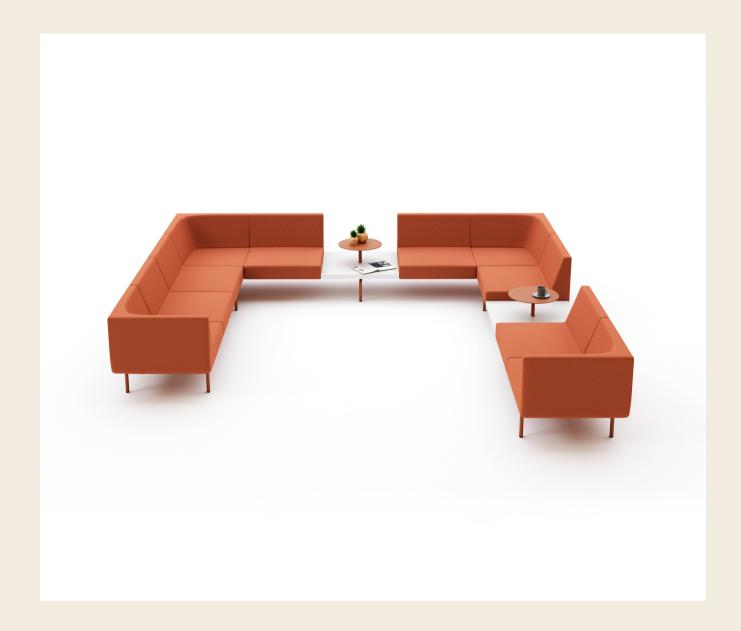

#### Best Lounge System / Z Design Team

Best waiting area unit is a comfortable, simple and convenient design especially suited to offices, hospitals, schools and terminals.