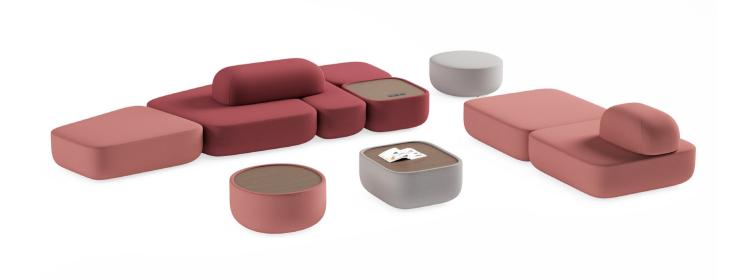

#### Pebble Lounge System / Selami Gündüzeri

The Pebble pouf family is inspired by one of nature's simple yet elegant elements pebbles. Each module is designed to be unique yet harmonious. Pebble can be used as a standalone piece or combined to create various sizes depending on the space. The different-sized poufs reflect the diversity of pebbles, offering both comfort and visual richness. With its soft seating surfaces, Pebble prioritizes comfort in every use, and when the modules are combined, their semi-organic form brings a natural warmth to office spaces.