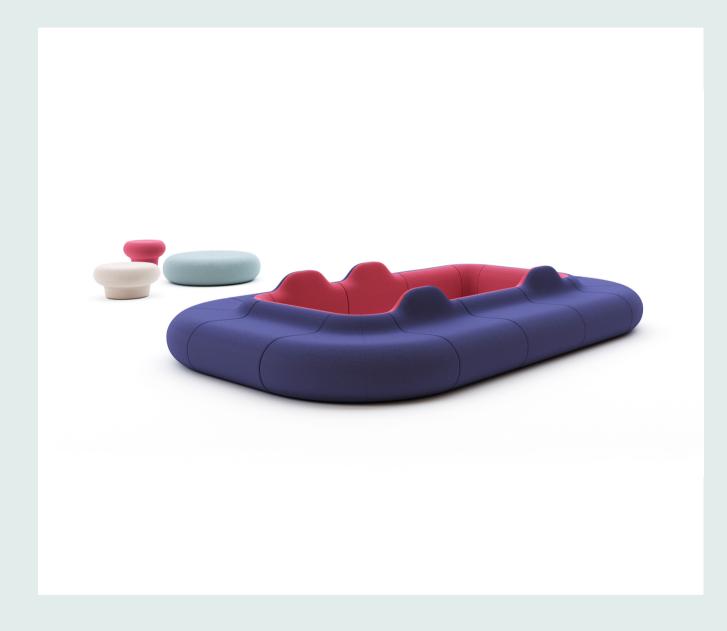

#### Lounge System / Selami Gündüzeri

Hole, inspired by the gravitational pull of black holes, adds dynamism to spaces. It fully meets the needs of a waiting area on its own, with a group of products that includes coffee tables, poufs, and modular pieces in various sizes. Hole is a new, original, modular, and reproducible form.