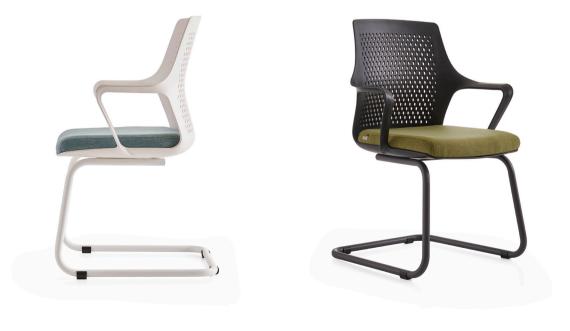

#### **Executive & Office Chairs, Chairs**

Sitting for long periods of time can adversely affect spinal health. Our office chairs have been specially designed to prevent back and neck pain. With an ergonomic and adjustable design that works in perfect harmony with the human body, our chairs satisfy the demand for comfort and health while working.

#### Alen Executive Chair / Z Design Team

Alen symbolizes comfort with its soft lines and strength with its solid form. This iconic executive chair, shaped with ergonomic details, seamlessly combines aesthetics and functionality. Its posture, designed for leadership roles, and its ergonomic structure, with a headrest that fully supports the neck, provide all-day comfort.