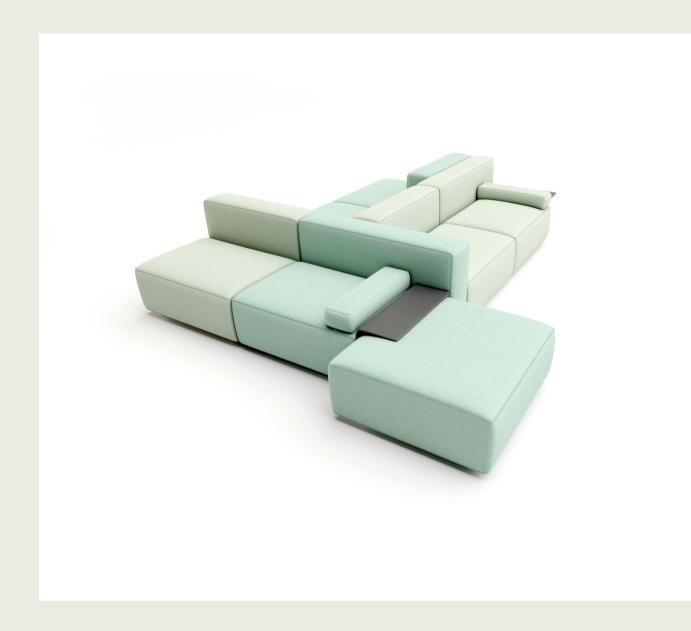

#### Mola Lounge System / Alp Nuhoğlu

Mola provides various sitting arrangements with the number and structure of its modules, and help you create customized plans, just like a Lego.