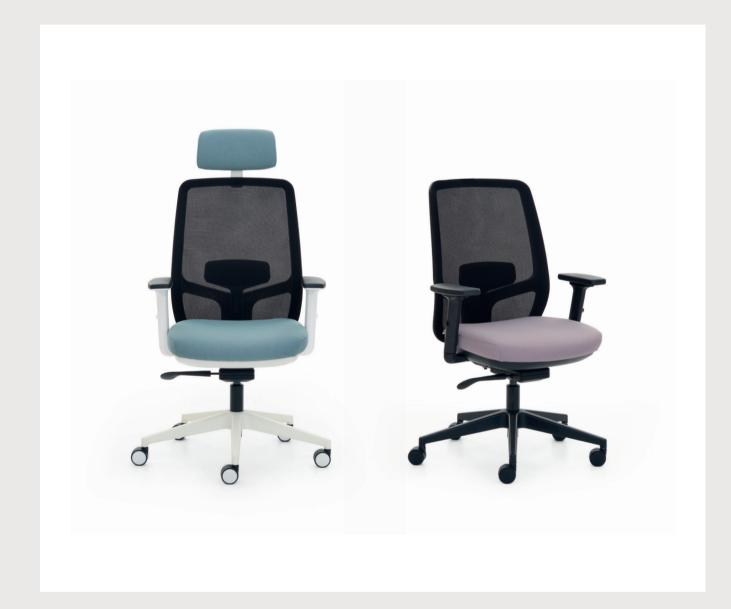

#### Executive & Office Cha

Eva's sleek and thin design adds a touch of elegance to any office, while its ergonomic mesh backrest and curved seating area promote a comfortable and healthy posture for the user.

|117|