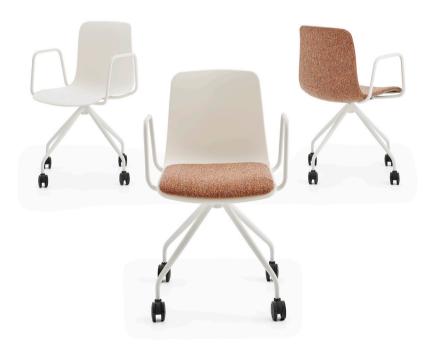

#### **Executive & Office Chairs, Chairs**

Sitting for long periods of time can adversely affect spinal health. Our office chairs have been specially designed to prevent back and neck pain. With an ergonomic and adjustable design that works in perfect harmony with the human body, our chairs satisfy the demand for comfort and health while working.

#### Alen Executive Chair / Z Design Team

Alen symbolizes comfort with its soft lines and strength with its solid form. This iconic executive chair, shaped with ergonomic details, seamlessly combines aesthetics and functionality. Its posture, designed for leadership roles, and its ergonomic structure, with a headrest that fully supports the neck, provide all-day comfort.

| 111 | | 112 |