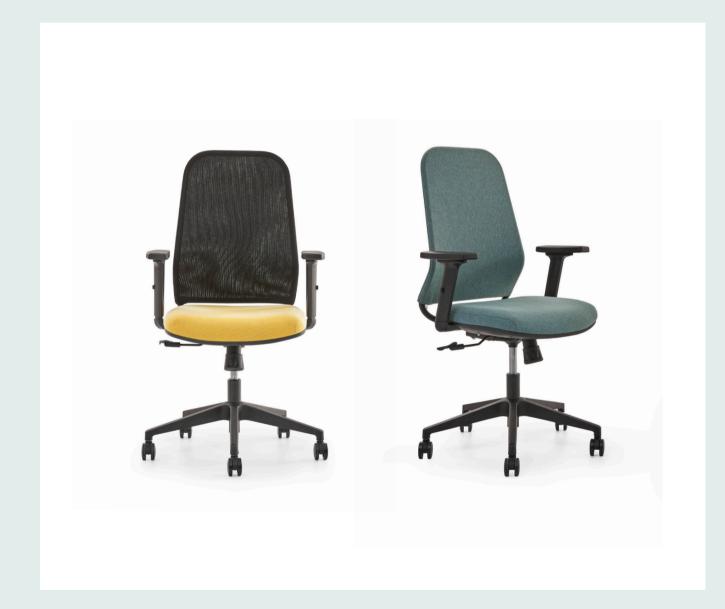

#### **Executive & Office Chairs, Chairs**

Sitting for long periods of time can adversely affect spinal health. Our office chairs have been specially designed to prevent back and neck pain. With an ergonomic and adjustable design that works in perfect harmony with the human body, our chairs satisfy the demand for comfort and health while working.

#### Alen Executive Chair / Z Design Team

Alen symbolizes comfort with its soft lines and strength with its solid form. This iconic executive chair, shaped with ergonomic details, seamlessly combines aesthetics and functionality. Its posture, designed for leadership roles, and its ergonomic structure, with a headrest that fully supports the neck, provide all-day comfort.