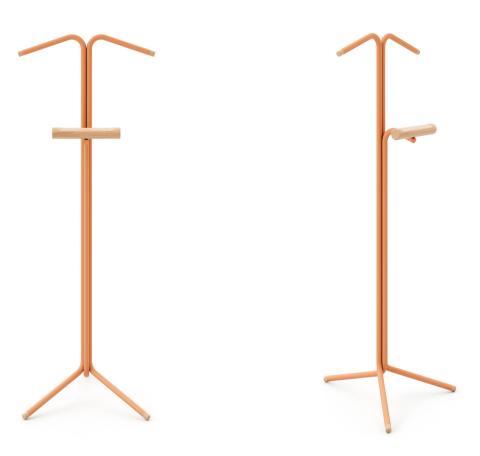

# Squid Coffee Table & Hanger / Selami Gündüzeri

The Squid coat rack family was inspired by the graceful and dynamic form of squids. The long, flowing lines of the squid are reflected in the aesthetic structure of the rack, while the branch-like arms provide ease of use and add a modern, distinctive touch to spaces. The natural movement and flexibility of squids create a functional and aesthetic balance in Squid's design. More than just a stylish storage solution, it brings the elegance of the sea into living spaces.