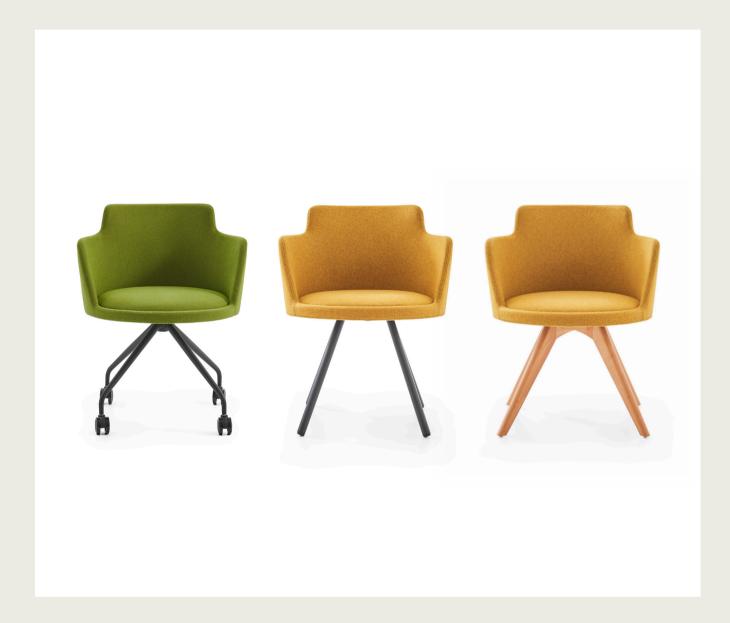

# Birdy Office Chair / Selami Gündüzeri

Birdy was designed with inspiration from the graceful and free movements of birds. The lightness and balance that birds exhibit in nature form the foundation of this design. Its slim and elegant lines reflect the beauty of a bird spreading its wings, bringing a unique touch to any space. The ergonomic seating structure ensures comfortable sitting, while the refined curves of the outer frame enhance the sense of freedom and dynamism. Birdy blends modern and natural aesthetics, adding a sophisticated elegance to interiors.

|137|