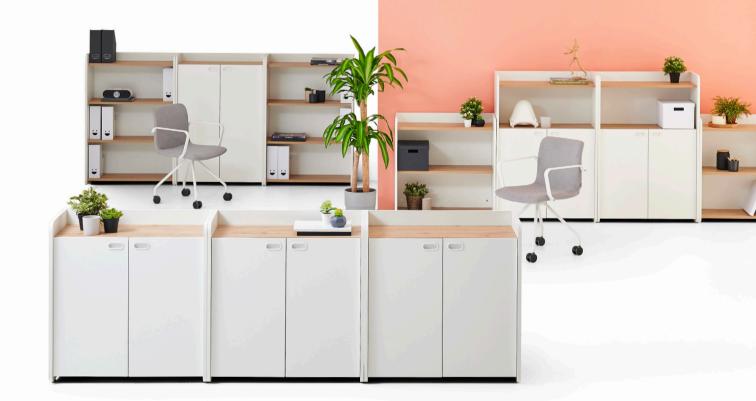

#### Storage Systems

Zivella's storage products, developed using minimal and essential materials, allow users space to breath. Our products are multi-functional, suitable for co-working spaces, home offices and meeting or executive rooms.

### Storage System / Z Design Team

The Mio product group is designed to be completely demountable; all parts can be disassembled, packaged and stored. The Mio line is a simple, functional and durable option for storage in offices and is available in various sizes and models.