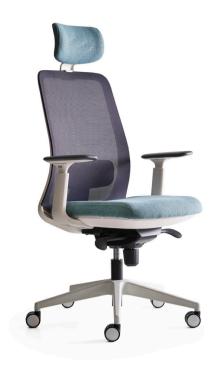

#### **Executive & Office Chairs, Chairs**

Sitting for long periods of time can adversely affect spinal health. Our office chairs have been specially designed to prevent back and neck pain. With an ergonomic and adjustable design that works in perfect harmony with the human body, our chairs satisfy the demand for comfort and health while working.

## Prime Executive & Office Chair

Prime's sophisticated design not only enhances aesthetics, but also delivers high-level comfort by supporting the spine with its ergonomic and flexible two-piece back.