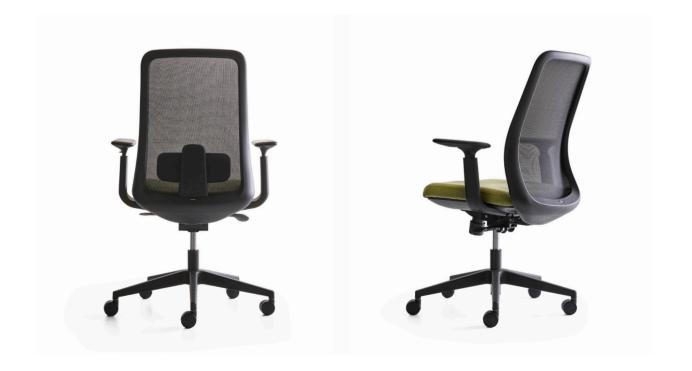

#### TO-Work Executive & Office Chair

To-Work stands out with its ergonomic structure and modern design, making a difference in workspaces. Available in various color options, To-Work adapts to any office setting, making it a dynamic choice for both executives and employees.