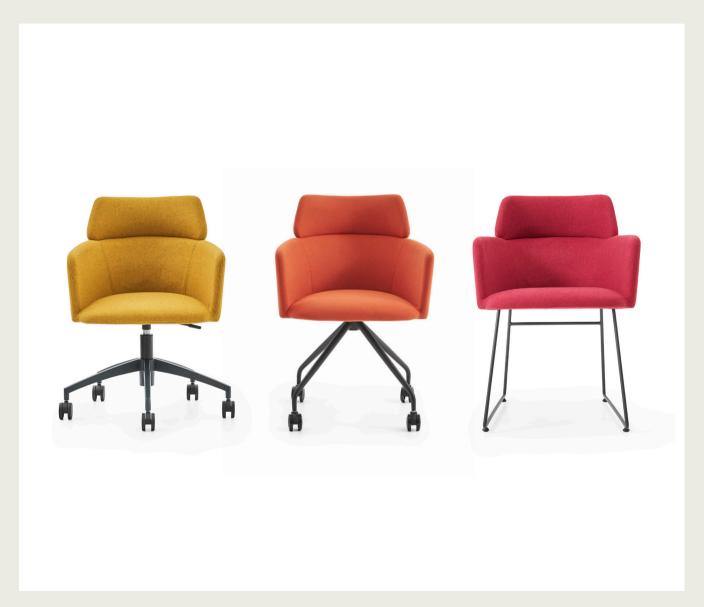

# Lia-P Office Chair / Z Design Team

Lia-P family, offers aesthetic solutions for various spaces including offices, waiting areas, cafes and restaurants. Available in various wooden and metal leg alternatives, it draws attention with its inviting design and vivacious colors.

# Best Office Chair / Z Design Team

A combination of the best features for various purposes... An arm rest is also optional on this functional office chair.

|140| | 139 |