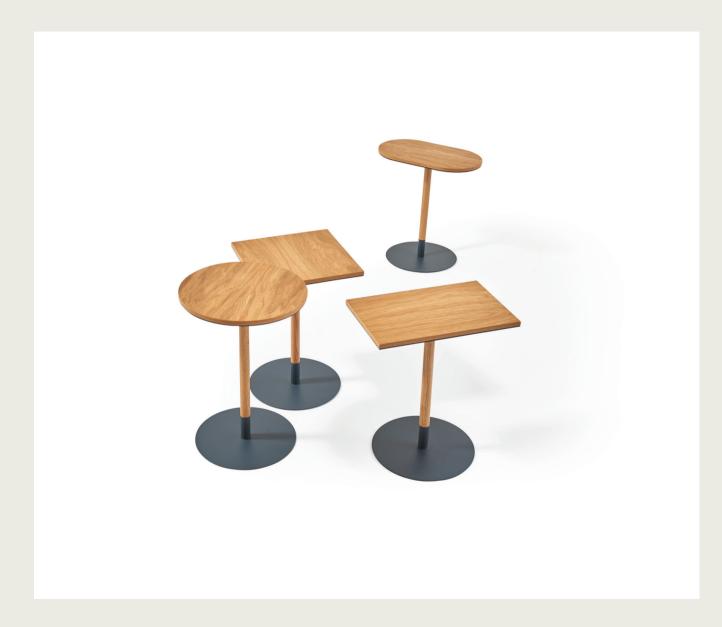

### Gito Coffee Table / Alp Nuhoğl

The Gito product group is attractive, can be used in both offices and social areas and also offers numerous options for your various needs.

Tin will turn heads with its elegant and dynamic lines. Elements such as the melamine tabletop and graceful metal legs give it a modern look and add soul to the space.