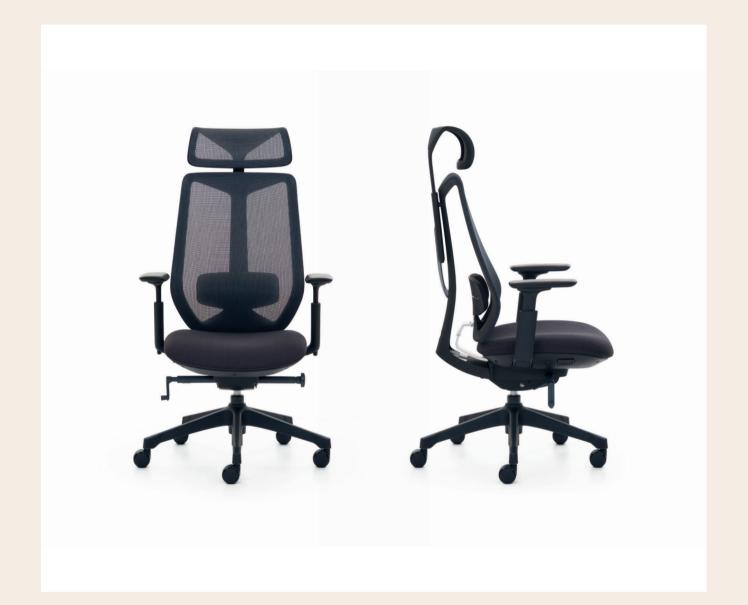

## Prime Executive & Office Chair

Prime's sophisticated design not only enhances aesthetics, but also delivers high-level comfort by supporting the spine with its ergonomic and flexible two-piece back.

#### DUO Executive Chai

Duo, offering top-level comfort during long working hours with its movable font and lumbar support, blends flexibility, innovation, and ergonomics with aesthetics.

|115|