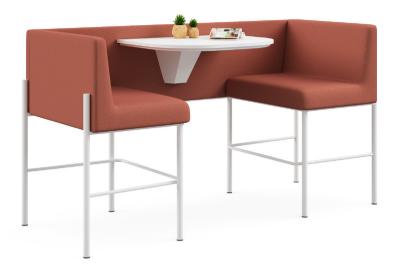

## Chair / Z Design Tear

It is the symbol of a rising trend in the design world. The high seated, barstool-like lka is perfect for quick meetings or a private conversation.