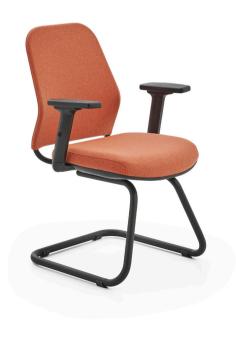

# Best Office Chair / Z Design Team

A combination of the best features for various purposes... An arm rest is also optional on this functional office chair.

|140| | 139 |

## Sar Office Chair / Z Design Team

With its deep seating and body embracing from both sides, Sar is extremely comfortable and inviting. It is possible to create warm and friendly waiting spaces in all kinds of venues. Different leg alternatives make Sar adaptable to various utility purposes.