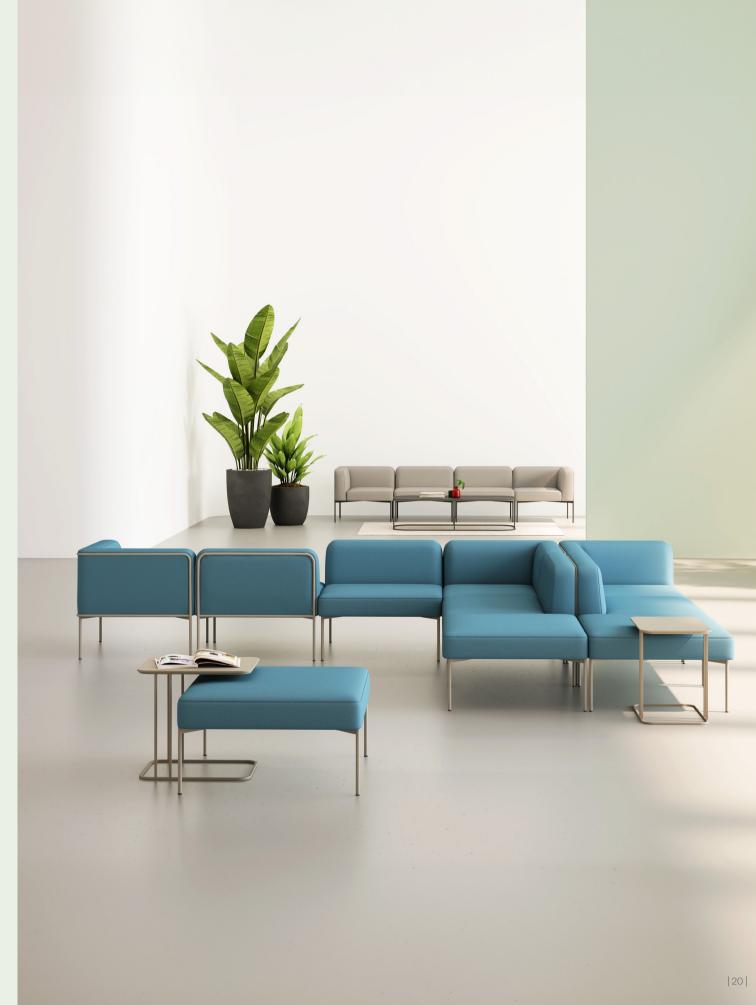

#### Nora Lounge System / Z Design Team

Nora is designed to meet the evolving needs of the business world, offering an ideal setting for quick meetings, short meal breaks, or moments of relaxation. Combining functionality and aesthetics, Nora enhances both the elegance and efficiency of office spaces with its comfortable seating areas and ergonomic design. Its compact structure provides space-saving solutions, making Nora a versatile choice that supports communication, collaboration, and motivation.

|21| |22|