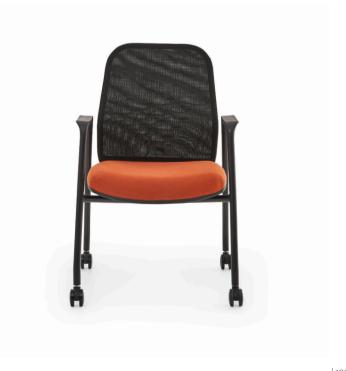

# Best Office Chair / Z Design Team

A combination of the best features for various purposes... An arm rest is also optional on this functional office chair.

|140| | 139 |

## Sar Office Chair / Z Design Team

With its deep seating and body embracing from both sides, Sar is extremely comfortable and inviting. It is possible to create warm and friendly waiting spaces in all kinds of venues. Different leg alternatives make Sar adaptable to various utility purposes.