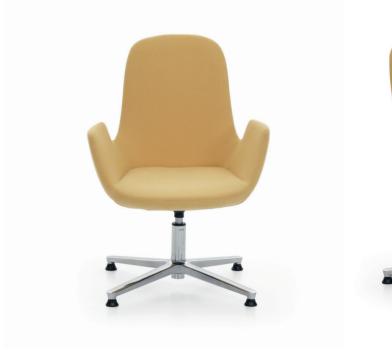

# Birdy Chair / Selami Gündüzeri

Birdy was designed with inspiration from the graceful and free movements of birds. The lightness and balance that birds exhibit in nature form the foundation of this design. Its slim and elegant lines reflect the beauty of a bird spreading its wings, bringing a unique touch to any space. The ergonomic seating structure ensures comfortable sitting, while the refined curves of the outer frame enhance the sense of freedom and dynamism. Birdy blends modern and natural aesthetics, adding a sophisticated elegance to interiors.

|145|