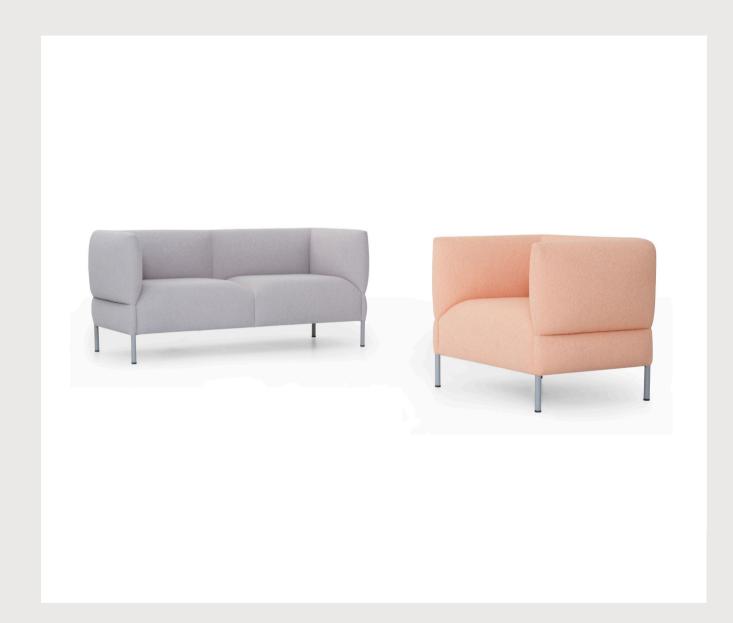

#### Salt Armchair & Sofa / Alp Nuhoğlu

With its modern lines and slim structure, Salt is ideal for small waiting areas and workspaces. It is available as single, double or triple seating units.

[61]

#### Aero Sofa / Selami Gündüzeri

Aero, taking its name from the aerodynamic structure of airplane wings, seamlessly blends aesthetics with top-level comfort in modern living and working spaces through its clean lines and unique design approach.