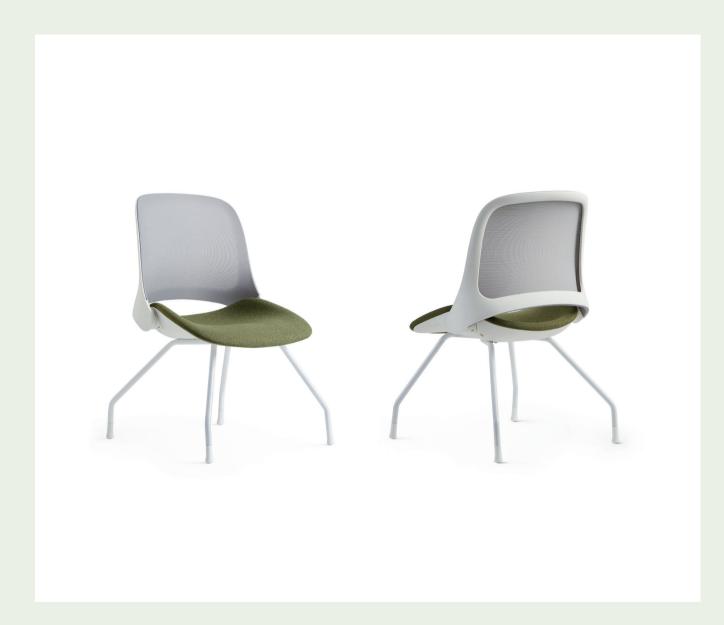

#### Executive & Office Cha

Eva's sleek and thin design adds a touch of elegance to any office, while its ergonomic mesh backrest and curved seating area promote a comfortable and healthy posture for the user.

|117|