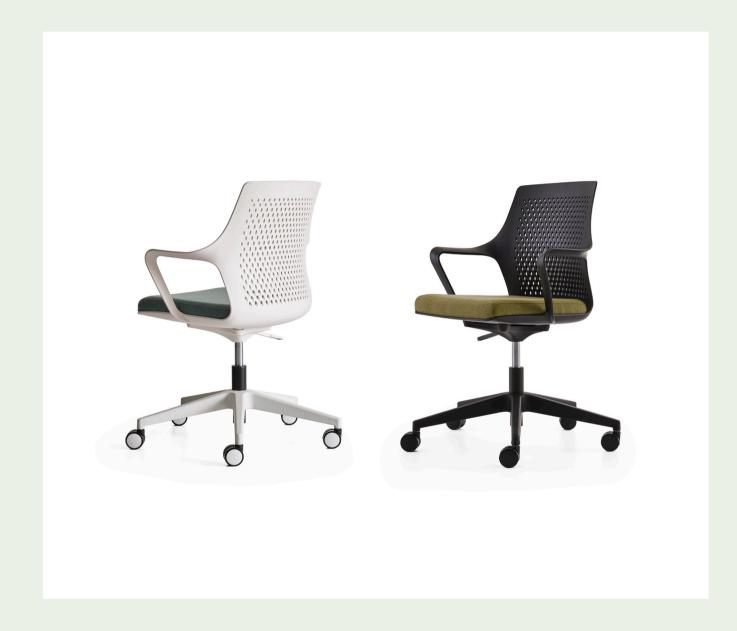

#### **Executive & Office Chairs, Chairs**

Sitting for long periods of time can adversely affect spinal health. Our office chairs have been specially designed to prevent back and neck pain. With an ergonomic and adjustable design that works in perfect harmony with the human body, our chairs satisfy the demand for comfort and health while working.

#### POO Office Chair / Z Design Team

Pod is an aesthetic and functional office chair. Its ergonomic backrest and arm support provide all-day comfort, while its elegant design adds a sophisticated touch to workspaces. Its lightweight, solid form and finely tuned ergonomic structure strikes a perfect balance between freedom of movement and durability. Pod combines comfort with modern design, enhancing productivity while adding style to any environment.