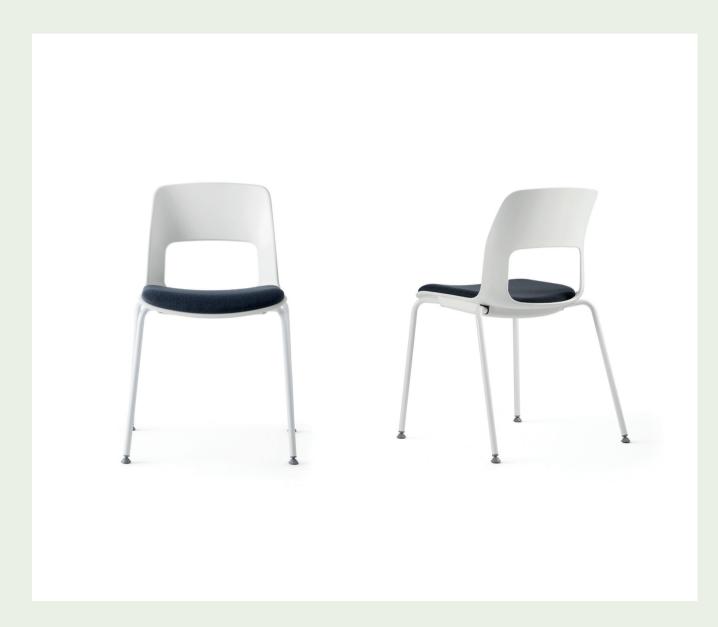

#### POO Office Chair / Z Design Team

Pod is an aesthetic and functional office chair. Its ergonomic backrest and arm support provide all-day comfort, while its elegant design adds a sophisticated touch to workspaces. Its lightweight, solid form and finely tuned ergonomic structure strikes a perfect balance between freedom of movement and durability. Pod combines comfort with modern design, enhancing productivity while adding style to any environment.

|129|