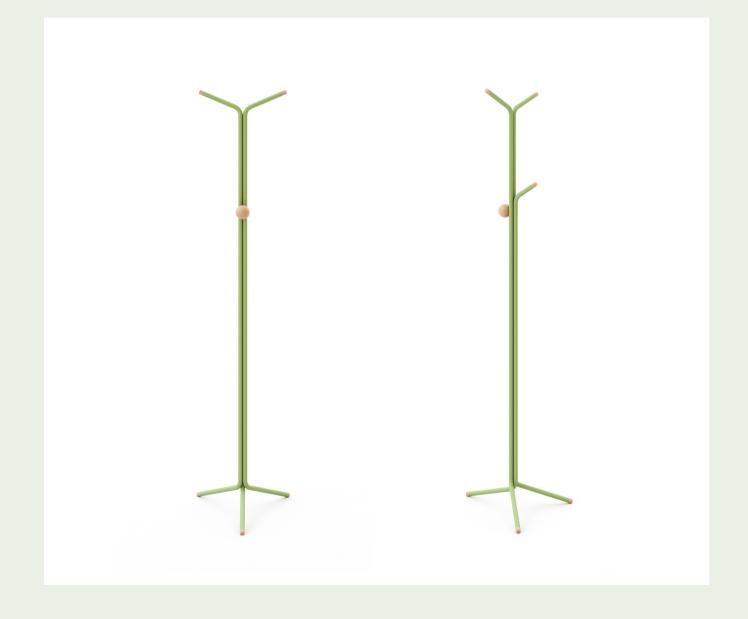

# Squid Coffee Table & Hanger / Selami Gündüzeri

The Squid coat rack family was inspired by the graceful and dynamic form of squids. The long, flowing lines of the squid are reflected in the aesthetic structure of the rack, while the branch-like arms provide ease of use and add a modern, distinctive touch to spaces. The natural movement and flexibility of squids create a functional and aesthetic balance in Squid's design. More than just a stylish storage solution, it brings the elegance of the sea into living spaces.