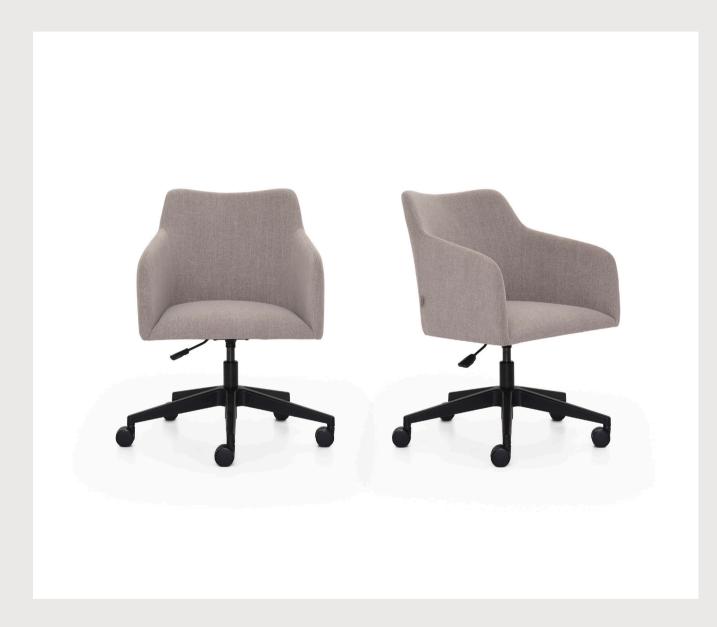

## Data-K Executive & Office Chair / Z Design Team

Data-K stands out for its nobility and simplicity in its design. It offers elegance and comfort with leather and fabric coating features.

#### Carot Executive & Office Chair

The robust and impeccable Carot chair is designed to alleviate the stress and fatigue of everyday work life.

|120| | 119 |