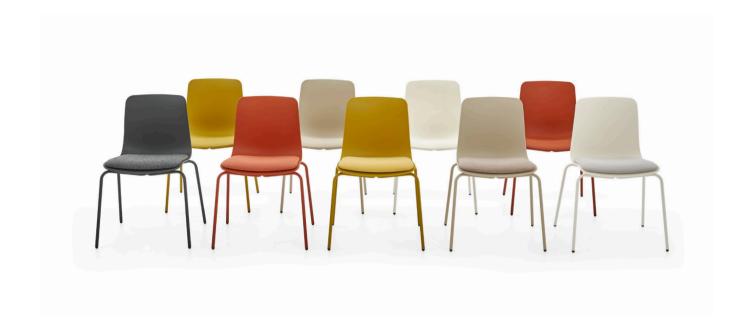

# Lia-P Office Chair / Z Design Team

Lia-P family, offers aesthetic solutions for various spaces including offices, waiting areas, cafes and restaurants. Available in various wooden and metal leg alternatives, it draws attention with its inviting design and vivacious colors.

# Best Office Chair / Z Design Team

A combination of the best features for various purposes... An arm rest is also optional on this functional office chair.

|140| | 139 |