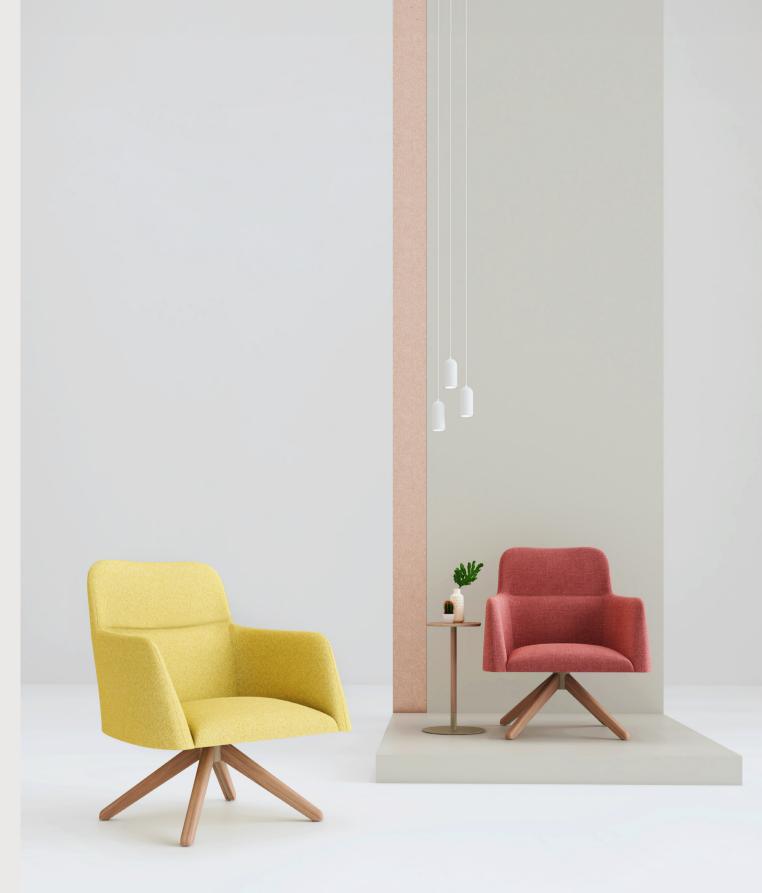

#### Ada A

Armchair / Alp Nuhoğlu

With its quilted back detail, elegant wooden legs and minimal style, Ada chair brings the free spirit of the 60s to the present. It is designed for common areas, executive rooms and private residences.