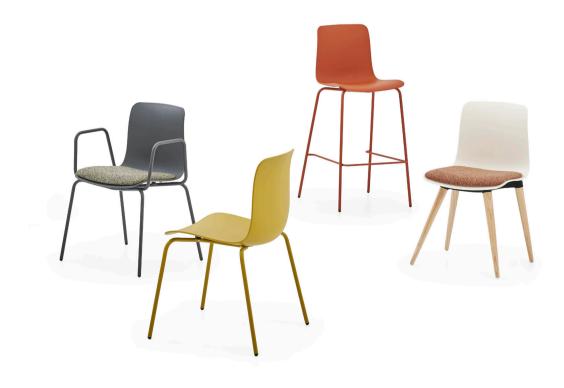

# Lia-P Office Chair / Z Design Team

Lia-P family, offers aesthetic solutions for various spaces including offices, waiting areas, cafes and restaurants. Available in various wooden and metal leg alternatives, it draws attention with its inviting design and vivacious colors.

# Best Office Chair / Z Design Team

A combination of the best features for various purposes... An arm rest is also optional on this functional office chair.

|140| | 139 |