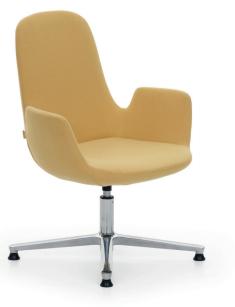

## Sar Office Chair / Z Design Team

With its deep seating and body embracing from both sides, Sar is extremely comfortable and inviting. It is possible to create warm and friendly waiting spaces in all kinds of venues. Different leg alternatives make Sar adaptable to various utility purposes.