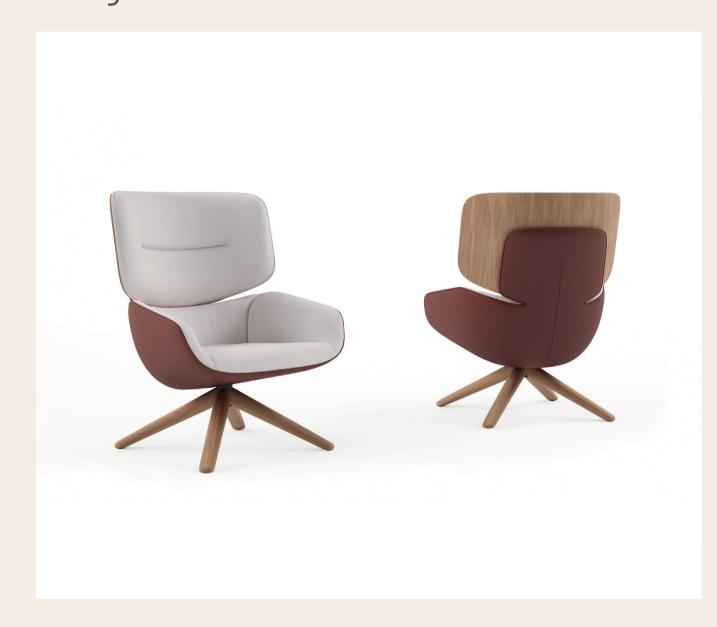

## Sar Lounge Armchair / Z Design Team

It is designed to create comfortable, warm and intimate waiting areas with its deep seating and body that wraps around the person on both sides. It adapts to the integrity of the space with its legs that can be produced in metal and wood.