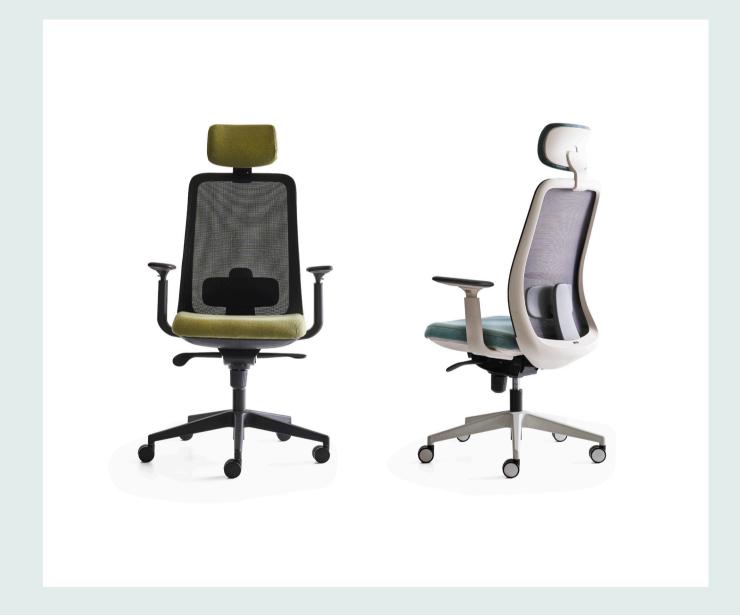

#### **Executive & Office Chairs, Chairs**

Sitting for long periods of time can adversely affect spinal health. Our office chairs have been specially designed to prevent back and neck pain. With an ergonomic and adjustable design that works in perfect harmony with the human body, our chairs satisfy the demand for comfort and health while working.

## Prime Executive & Office Chair

Prime's sophisticated design not only enhances aesthetics, but also delivers high-level comfort by supporting the spine with its ergonomic and flexible two-piece back.