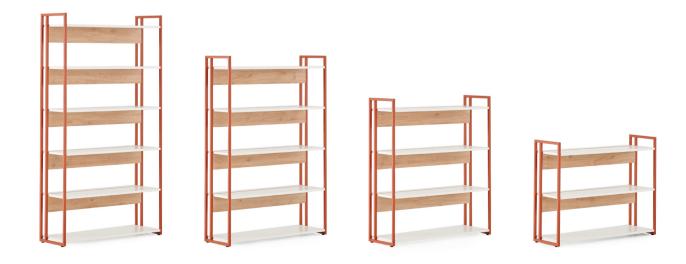

# Mila

Bookcase & Shelving System / Adnan Serbest

Mila Bookcase and Shelf Systems offer eye-catching simplicity in homes and offices and can be produced in different sizes and color combinations.

|171|

Zivella Product Archive