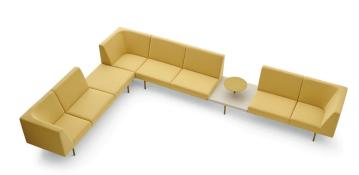

#### Phase

Designed with both comfort and ease of use in mind, the Phase family can be easily configured for different spaces and needs thanks to its modular structure.

04

With table and ottoman modules, the Phase family meets functional needs while responding to seating scenarios created in the space. It stands out with its modularity, strengthening communication in shared spaces with many different configurations.

The Phase waiting unit has a wide range of uses. It is ideal for offices, hotels, hospitals, airports, and other public spaces.

The simple lines and fine details of the product create a fresh and orderly atmosphere in its environment. Phase adapts to various interior designs with different color and upholstery options.

#### Solutions for the Phase Product Group

Flexible Positioning Adapting to Fixed Elements

Meeting/Break Areas Collaboration and Communication