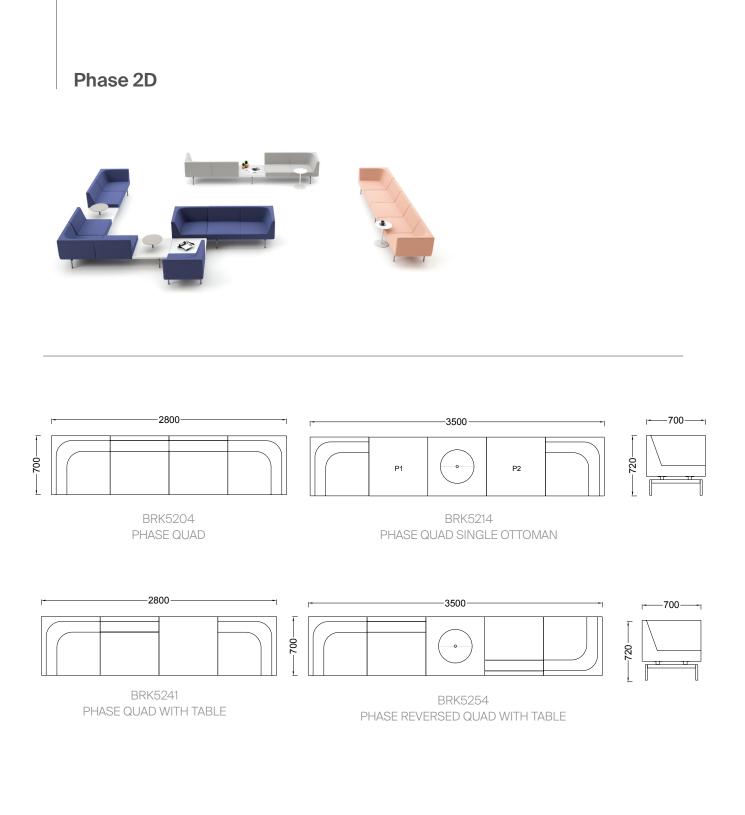

# Product 2D Drawings

Phase

11

Phase 2D

BRK5215 PHASE QUINT WITH TABLE

BRK5121 PHASE DOUBLE SINGLE ARM WITH OTTOMAN

BRK5122 PHASE DOUBLE SINGLE ARM WITH TABLE

BRK5102 PHASE DOUBLE SINGLE ARM WITH TABLE

BRK5112 PHASE DOUBLE SINGLE ARM WITH OTTOMAN AND TABLE

BRK5103 PHASE TRIPLE SINGLE ARM

Phase 2D

BRK5113 PHASE TRIPLE SINGLE ARM WITH TABLE

BRK5104 PHASE QUAD SINGLE ARM

BRK5104 PHASE QUAD SINGLE ARM WITH OTTOMAN