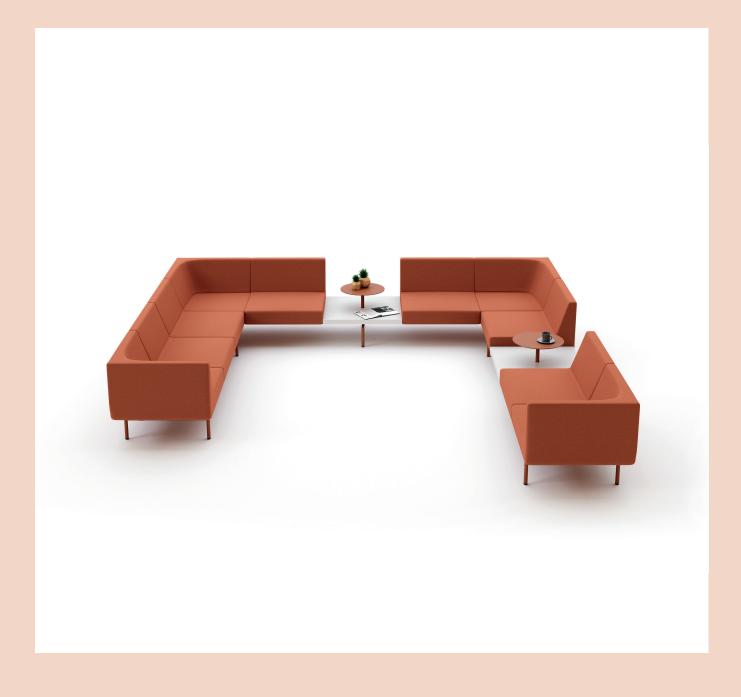

#### Phase

Designed with both comfort and ease of use in mind, the Phase family can be easily configured for different spaces and needs thanks to its modular structure.

04

With table and ottoman modules, the Phase family meets functional needs while responding to seating scenarios created in the space. It stands out with its modularity, strengthening communication in shared spaces with many different configurations.

The Phase waiting unit has a wide range of uses. It is ideal for offices, hotels, hospitals, airports, and other public spaces.

The simple lines and fine details of the product create a fresh and orderly atmosphere in its environment. Phase adapts to various interior designs with different color and upholstery options.