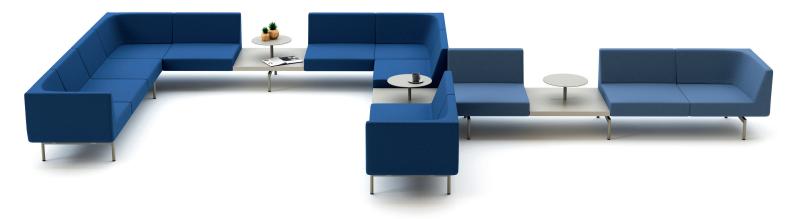

#### Phase

Designed with both comfort and ease of use in mind, the Phase family can be easily configured for different spaces and needs thanks to its modular structure.

04

With table and ottoman modules, the Phase family meets functional needs while responding to seating scenarios created in the space. It stands out with its modularity, strengthening communication in shared spaces with many different configurations.

The Phase waiting unit has a wide range of uses. It is ideal for offices, hotels, hospitals, airports, and other public spaces.

The simple lines and fine details of the product create a fresh and orderly atmosphere in its environment. Phase adapts to various interior designs with different color and upholstery options.