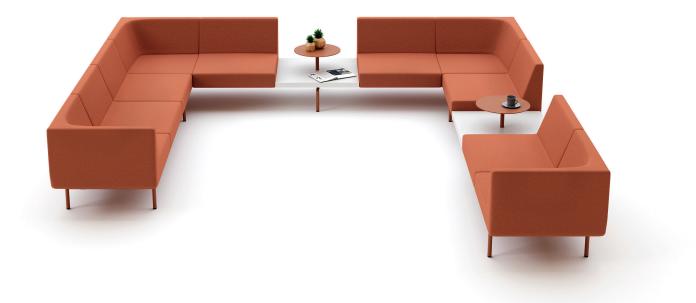

#### Phase

Designed with both comfort and ease of use in mind, the Phase family can be easily configured for different spaces and needs thanks to its modular structure.

04

With table and ottoman modules, the Phase family meets functional needs while responding to seating scenarios created in the space. It stands out with its modularity, strengthening communication in shared spaces with many different configurations.

The Phase waiting unit has a wide range of uses. It is ideal for offices, hotels, hospitals, airports, and other public spaces.

The simple lines and fine details of the product create a fresh and orderly atmosphere in its environment. Phase adapts to various interior designs with different color and upholstery options.