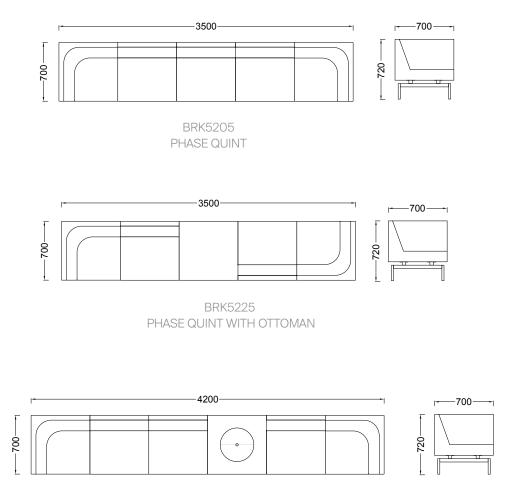

# Product 2D Drawings

Phase

11

Phase 2D

BRK5215 PHASE QUINT WITH TABLE

BRK5121 PHASE DOUBLE SINGLE ARM WITH OTTOMAN

BRK5122 PHASE DOUBLE SINGLE ARM WITH TABLE

BRK5102 PHASE DOUBLE SINGLE ARM WITH TABLE

BRK5112 PHASE DOUBLE SINGLE ARM WITH OTTOMAN AND TABLE

BRK5103 PHASE TRIPLE SINGLE ARM

Phase 2D

BRK5113 PHASE TRIPLE SINGLE ARM WITH TABLE

BRK5104 PHASE QUAD SINGLE ARM

BRK5104 PHASE QUAD SINGLE ARM WITH OTTOMAN