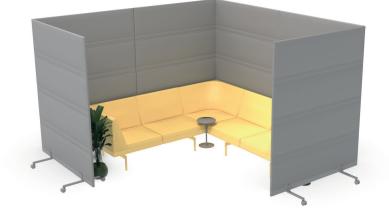

#### Phase

Designed with both comfort and ease of use in mind, the Phase family can be easily configured for different spaces and needs thanks to its modular structure.

04

With table and ottoman modules, the Phase family meets functional needs while responding to seating scenarios created in the space. It stands out with its modularity, strengthening communication in shared spaces with many different configurations.

The Phase waiting unit has a wide range of uses. It is ideal for offices, hotels, hospitals, airports, and other public spaces.

The simple lines and fine details of the product create a fresh and orderly atmosphere in its environment. Phase adapts to various interior designs with different color and upholstery options.