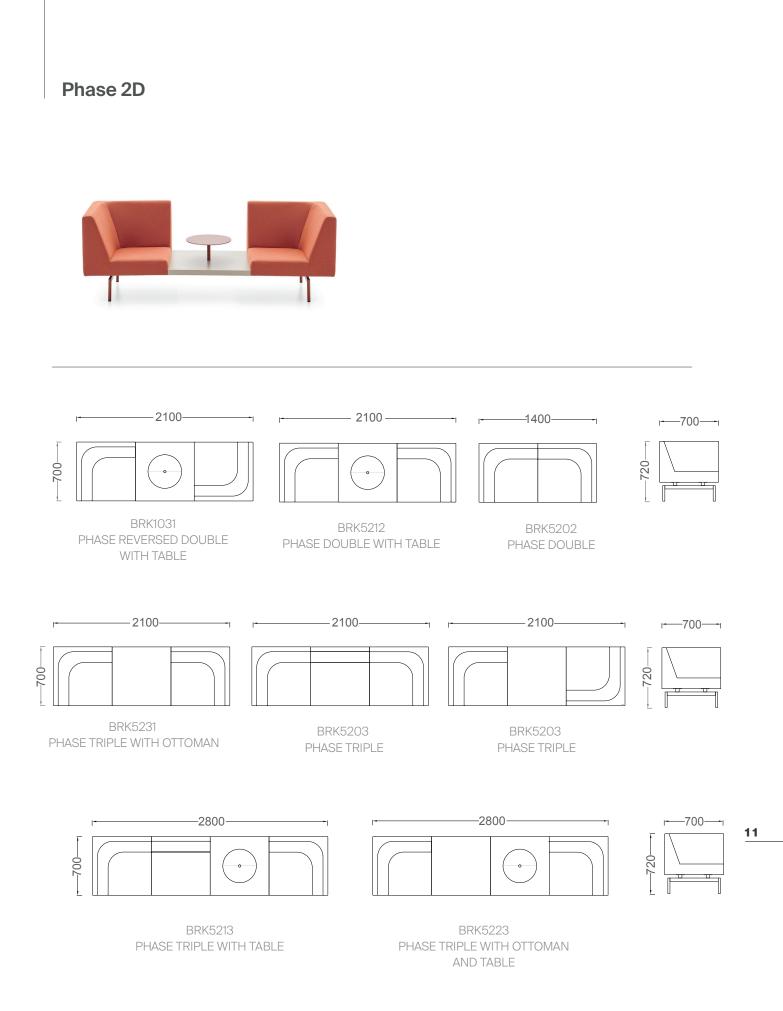

# Product 2D Drawings

Phase

11

Phase 2D

BRK5215 PHASE QUINT WITH TABLE

BRK5121 PHASE DOUBLE SINGLE ARM WITH OTTOMAN

BRK5122 PHASE DOUBLE SINGLE ARM WITH TABLE

BRK5102 PHASE DOUBLE SINGLE ARM WITH TABLE

BRK5112 PHASE DOUBLE SINGLE ARM WITH OTTOMAN AND TABLE

BRK5103 PHASE TRIPLE SINGLE ARM

Phase 2D

BRK5113 PHASE TRIPLE SINGLE ARM WITH TABLE

BRK5104 PHASE QUAD SINGLE ARM

BRK5104 PHASE QUAD SINGLE ARM WITH OTTOMAN