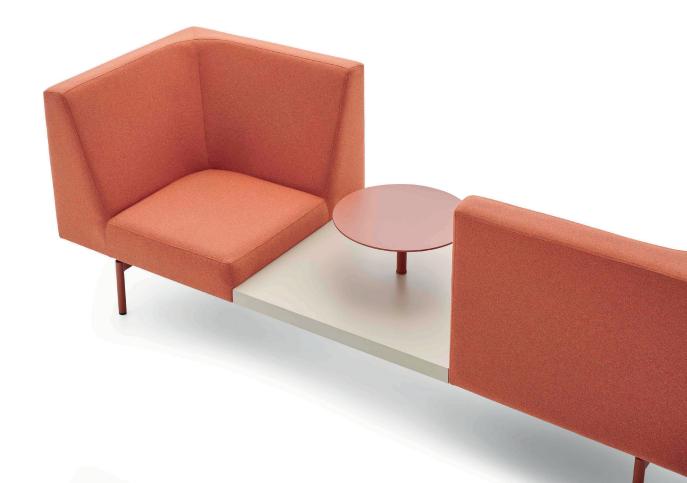

#### Phase

Designed with both comfort and ease of use in mind, the Phase family can be easily configured for different spaces and needs thanks to its modular structure.

04

With table and ottoman modules, the Phase family meets functional needs while responding to seating scenarios created in the space. It stands out with its modularity, strengthening communication in shared spaces with many different configurations.

The Phase waiting unit has a wide range of uses. It is ideal for offices, hotels, hospitals, airports, and other public spaces.

The simple lines and fine details of the product create a fresh and orderly atmosphere in its environment. Phase adapts to various interior designs with different color and upholstery options.