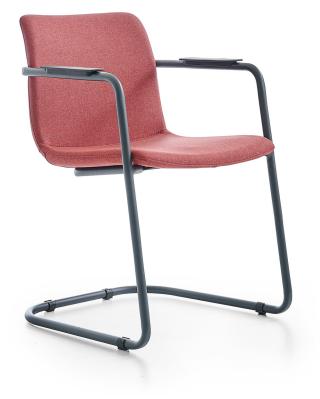

### **METAL STRUCTURE**

It is made of Q25 mm DKP profile tube with a wall thickness of 1,5 mm, formed in special moulds by CNC bending.

On the surface of metal leg, electrostatic oven coating or heat-treated chrome plating is used to give resistance to oxidizing and corrosion.

#### UPHOLSTERY

It is made of a monoblock body with fabric or artificial leather upholstery on polyurethane bulk sponge of 55-60 kg/m3 formed in special moulds.

5 mm and 10 mm transmission rod and metal sheet bars of 20x5mm and 20x3 mm are used in polyurethane inner metal frame.

#### ARMREST

Arm resting part is made of hard polypropylene plastic and click-fitted in CNC-bended leg.

## ACCESSORY

Plugged-in nail chair feet made of hard polypropylene plastic are used in the floor contacting parts of the legs.