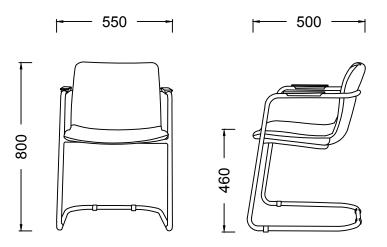

# BEST WAITING (U LEG)

MEASUREMENTS

BRK225 - BEST WAITING U LEG STATIC BRK225K - BEST WAITING U LEG CHROME