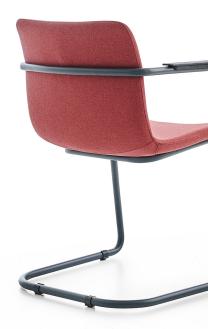

### **METAL STRUCTURE**

It is made of Q25 mm DKP profile tube with a wall thickness of 1,5 mm, formed in special moulds by CNC bending.

On the surface of metal leg, electrostatic oven coating or heat-treated chrome plating is used to give resistance to oxidizing and corrosion.

#### UPHOLSTERY

It is made of a monoblock body with fabric or artificial leather upholstery on polyurethane bulk sponge of 55-60 kg/m3 formed in special moulds.

5 mm and 10 mm transmission rod and metal sheet bars of 20x5mm and 20x3 mm are used in polyurethane inner metal frame.

#### ARMREST

Arm resting part is made of hard polypropylene plastic and click-fitted in CNC-bended leg.

## ACCESSORY

Plugged-in nail chair feet made of hard polypropylene plastic are used in the floor contacting parts of the legs.