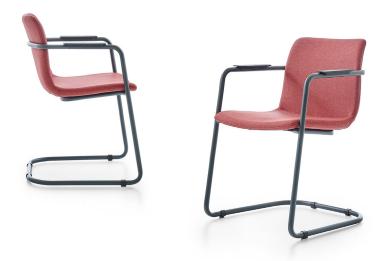

### **METAL STRUCTURE**

It is made of Q25 mm DKP profile tube with a wall thickness of 1,5 mm, formed in special moulds by CNC bending.

On the surface of metal leg, electrostatic oven coating or heat-treated chrome plating is used to give resistance to oxidizing and corrosion.

#### UPHOLSTERY

It is made of a monoblock body with fabric or artificial leather upholstery on polyurethane bulk sponge of 55-60 kg/m3 formed in special moulds.

5 mm and 10 mm transmission rod and metal sheet bars of 20x5mm and 20x3 mm are used in polyurethane inner metal frame.

#### ARMREST

Arm resting part is made of hard polypropylene plastic and click-fitted in CNC-bended leg.

## ACCESSORY

Plugged-in nail chair feet made of hard polypropylene plastic are used in the floor contacting parts of the legs.