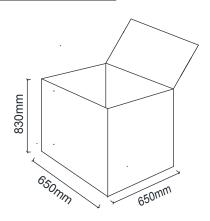

e used in polyurethane inner metal frame.

#### ARMREST

Arm resting part is made of hard polypropylene plastic and click-fitted in CNC-bended leg.

## ACCESSORY

Plugged-in nail chair feet made of hard polypropylene plastic are used in the floor contacting parts of the legs.

### **AREA OF USE**

Best Guest U Leg is designed for offices, hospitals, schools and new workspaces.

#### **DESIGNER / COLLECTION**

Best Guest U Leg was designed by Z Design Team. It was designed for 2022/2023 collection.

#### **MATERIAL LIBRARY**

You can access Zivella's library of wood, metal, fabric and artificial leather with the QR code below.



Material Library







# BEST WAITING (U LEG)

MEASUREMENTS



BRK225 - BEST WAITING U LEG STATIC BRK225K - BEST WAITING U LEG CHROME

# **Parcel Measurements**



Unit of measurement is milimeters.