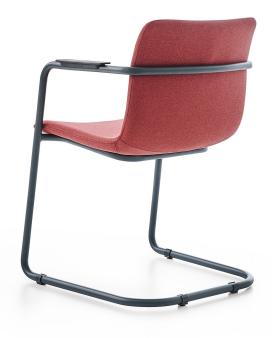

### **METAL STRUCTURE**

It is made of Q25 mm DKP profile tube with a wall thickness of 1,5 mm, formed in special moulds by CNC bending.

On the surface of metal leg, electrostatic oven coating or heat-treated chrome plating is used to give resistance to oxidizing and corrosion.

#### UPHOLSTERY

It is made of a monoblock body with fabric or artificial leather upholstery on polyurethane bulk sponge of 55-60 kg/m3 formed in special moulds.

5 mm and 10 mm transmission rod and metal sheet bars of 20x5mm and 20x3 mm are used in polyurethane inner metal frame.

#### ARMREST

Arm resting part is made of hard polypropylene plastic and click-fitted in CNC-bended leg.

## ACCESSORY

Plugged-in nail chair feet made of hard polypropylene plastic are used in the floor contacting parts of the legs.