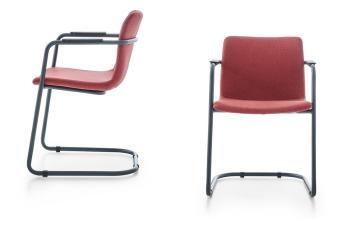

# BEST WAITING (U LEG)

Designer: Z Design Team

Best is the combination of all best features that an office chair must have. This office chair that can be made with mobile or fixed leg for different purposes can optionally be equipped with an armrest. Being the modern and coherent picture with metal legs and fabric upholstery, Best falls with any space thanks to its ideal dimensions.

### **AREA OF USE**

Best Guest U Leg is designed for offices, hospitals, schools and new workspaces.