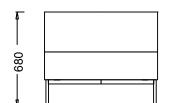

### LEVEL WAITING GROUP

۲

-810 -

BRK2021 - LEVEL CORNER

BRK2022 - LEVEL MIDDLE

BRK2023 - LEVEL POUF

Measurements are in millimeters.