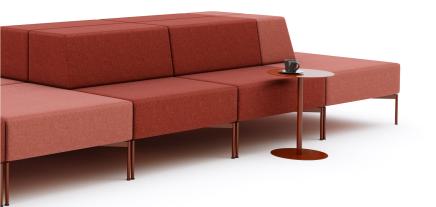

## LEVEL WAITING GROUP

Designer: Alp Nuhoğlu

With its rich color options, Level adds a sporty look to its environment and provides positive energy with its puzzle-like design.

#### ACCESSORIES

Feet: Plastic caps are used on the legs to prevent direct contact with the floor.