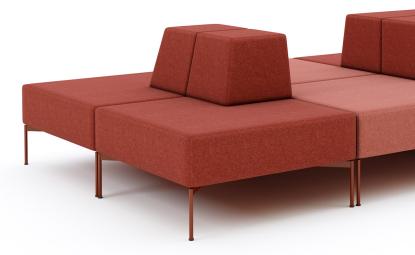

#### **WOODEN STRUCTURE**

The backrest and seat frame of the product are made from second-grade kiln-dried solid beech wood, 18 mm panel material, and 3.2 mm duralite material.

#### **METAL STRUCTURE**

The metal structure uses metal profiles, sized 30x10 mm and made from 1.5 mm thick DKP steel sheets.

The legs are made from 1.5 mm thick DKP steel sheets, with a diameter of Q19 mm and a height of 190 mm.

The metal structure is attached to the wooden structure using 25x30x2 mm metal sheet connection brackets.