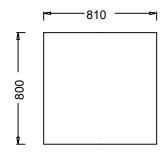

### LEVEL WAITING GROUP

۲

-810 -

BRK2021 - LEVEL CORNER

BRK2022 - LEVEL MIDDLE

BRK2023 - LEVEL POUF

Measurements are in millimeters.