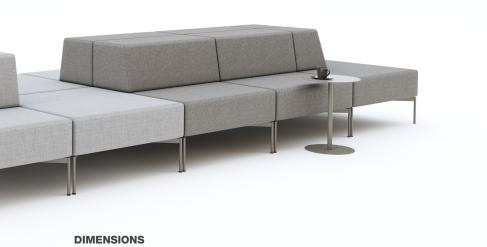

### LEVEL WAITING GROUP

۲

-810 -

BRK2021 - LEVEL CORNER

BRK2022 - LEVEL MIDDLE

BRK2023 - LEVEL POUF

Measurements are in millimeters.