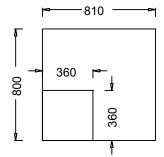

### LEVEL WAITING GROUP

۲

-810 -

BRK2021 - LEVEL CORNER

BRK2022 - LEVEL MIDDLE

BRK2023 - LEVEL POUF

Measurements are in millimeters.