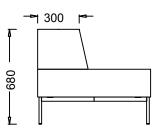

### LEVEL WAITING GROUP

۲

-810 -

BRK2021 - LEVEL CORNER

BRK2022 - LEVEL MIDDLE

BRK2023 - LEVEL POUF

Measurements are in millimeters.