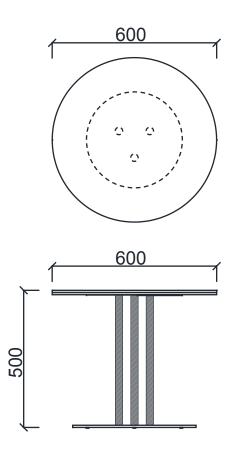

#### **DIMENSIONS**

SGTQ60 - GITO MAX ROUND COFFEE TABLE Q60 SGSQ60 - GITO-S MAX ROUND COFFEE TABLE Q60