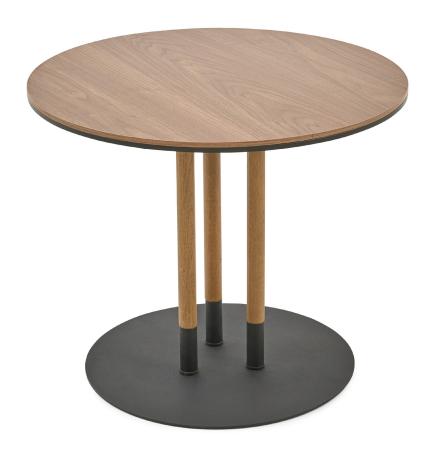

### GITO MAX COFFEE TABLE

Designer: Alp Nuhoğlu

With various geometric forms and adjustable height options, the Gito Max Coffee Table Group enhances the aesthetic appeal of seating areas and spaces. Whether used as a centerpiece or a side table, it maintains its minimalist functionality.

#### **METAL LEGS**

Under the wooden body, a metal pipe profile measuring Q28x1.5 mm is welded to the base sheet.

The base of the legs features a Q450 mm diameter, 4 mm thick DKP steel base plate.

All metal parts are coated with a 90-micron thick textured (pebbled) electrostatic powder paint.

#### **WOODEN BODY**

The coffee table legs are made from polished solid ash or beech wood with a Q28 mm diameter, turned in a lathe, and finished with lacquer. To protect the wooden surface from external factors and ensure long-lasting use, 3 layers of polyurethane filler varnish are applied, followed by 2 layers of polyurethane matte varnish.

#### **WOODEN TABLETOP**

The coffee table tabletop is made from 8 mm thick particle board, covered with an 8 mm wooden veneer MDF cap, or melamine-coated on both sides.

To protect the veneer surface and ensure long-lasting use, 3 layers of polyurethane filler varnish are applied, followed by 2 layers of polyurethane matte varnish.