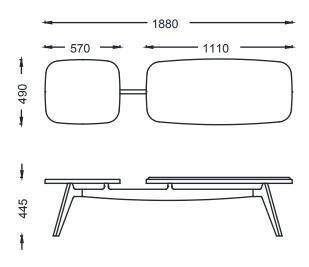

owed by 2 layers of polyurethane matte varnish.

## **UPHOLSTERY**

For the bench seating, an 8 mm thick panel material is used, covered with 28 kg/m³ density, 1 cm thick gray foam, which is resistant to localized sagging and maintains its natural structure.

#### **ACCESSORIES**

Feet: The feet are equipped with nail caps made from hard polypropylene plastic, placed where they make contact with the floor.

#### **USAGE AREA**

Beam Bank is designed for offices, hospitals, schools, and new workspaces.

#### **DESIGNER / COLLECTION**

Beam Bank was designed by Oğuzhan Abdik for the 2022/2023 collection.

#### **MATERIAL LIBRARY**

Zivella; you can access the wood, metal, fabric, and faux leather library using the QR code below.



Material Catalog





## **BEAM BANK**

### **DIMENSIONS**



BRK2700 - BEAM BANK

## **Packaging Dimensions**





Measurements are in millimeters.