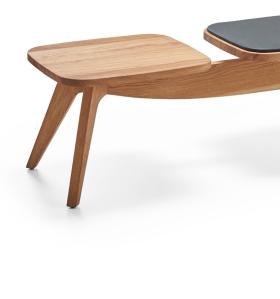

## **BFAM BANK**

Designer: Oğuzhan Abdik

Beam is a sculptural bench that highlights the purest form of solid wood. Produced with different varnish and leather color options, Beam brings warmth to its surroundings and symbolizes sincerity in communication.

#### **WOODEN STRUCTURE**

The entire wooden frame is made from first-grade kiln-dried solid ash wood.

On the wooden surface, to protect against external factors and ensure long-lasting use, 3 layers of polyurethane filler varnish are applied, followed by 2 layers of polyurethane matte varnish.

## **UPHOLSTERY**

For the bench seating, an 8 mm thick panel material is used, covered with 28 kg/m³ density, 1 cm thick gray foam, which is resistant to localized sagging and maintains its natural structure.

#### **ACCESSORIES**

Feet: The feet are equipped with nail caps made from hard polypropylene plastic, placed where they make contact with the floor.