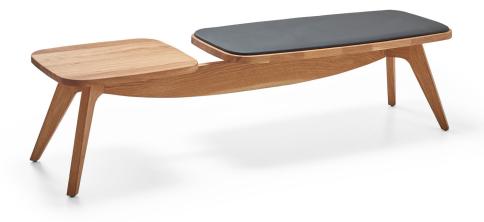

## **BFAM BANK**

Designer: Oğuzhan Abdik

Beam is a sculptural bench that highlights the purest form of solid wood. Produced with different varnish and leather color options, Beam brings warmth to its surroundings and symbolizes sincerity in communication.

#### **WOODEN STRUCTURE**

The entire wooden frame is made from first-grade kiln-dried solid ash wood.

On the wooden surface, to protect against external factors and ensure long-lasting use, 3 layers of polyurethane filler varnish are applied, followed by 2 layers of polyurethane matte varnish.

## **UPHOLSTERY**

For the bench seating, an 8 mm thick panel material is used, covered with 28 kg/m³ density, 1 cm thick gray foam, which is resistant to localized sagging and maintains its natural structure.