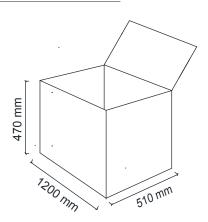

**UPHOLSTERY**

For the bench seating, an 8 mm thick panel material is used, covered with 28 kg/m³ density, 1 cm thick gray foam, which is resistant to localized sagging and maintains its natural structure.

#### **ACCESSORIES**

Feet: The feet are equipped with nail caps made from hard polypropylene plastic, placed where they make contact with the floor.

#### **USAGE AREA**

Beam Bank is designed for offices, hospitals, schools, and new workspaces.

#### **DESIGNER / COLLECTION**

Beam Bank was designed by Oğuzhan Abdik for the 2022/2023 collection.

#### **MATERIAL LIBRARY**

Zivella; you can access the wood, metal, fabric, and faux leather library using the QR code below.



Material Catalog





## **BEAM BANK**

### **DIMENSIONS**



BRK2700 - BEAM BANK

## **Packaging Dimensions**





Measurements are in millimeters.