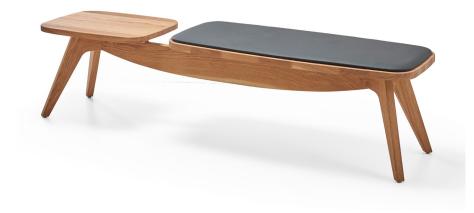

## **BFAM BANK**

Designer: Oğuzhan Abdik

Beam is a sculptural bench that highlights the purest form of solid wood. Produced with different varnish and leather color options, Beam brings warmth to its surroundings and symbolizes sincerity in communication.

#### **WOODEN STRUCTURE**

The entire wooden frame is made from first-grade kiln-dried solid ash wood.

On the wooden surface, to protect against external factors and ensure long-lasting use, 3 layers of polyurethane filler varnish are applied, followed by 2 layers of polyurethane matte varnish.

## **UPHOLSTERY**

For the bench seating, an 8 mm thick panel material is used, covered with 28 kg/m³ density, 1 cm thick gray foam, which is resistant to localized sagging and maintains its natural structure.