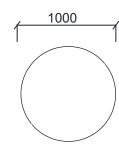

### **DIMENSIONS**

STVQ52 - TAV ROUND COFFEE TABLE STMQ52 - TAV ROUND COFFEE TABLE (Q52x52h)

STVQ100 - TAV ROUND COFFEE TABLE STMQ100 - TAV ROUND COFFEE TABLE (Q100x35h)

STV14080 - TAV ELLIPTICAL COFFEE TABLE STM14080 - TAV ELLIPTICAL COFFEE TABLE (140x80x35h)