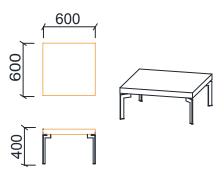

### TAV COFFEE TABLE GROUP

STV4242 - TAV SQUARE COFFEE TABLE STM4242 - TAV SQUARE COFFEE TABLE (42x42x52h)

STV6060 - TAV SQUARE COFFEE TABLE STM6060 - TAV SQUARE COFFEE TABLE (60x60x40h)

STV8080 - TAV SQUARE COFFEE TABLE STM8080 - TAV SQUARE COFFEE TABLE (80x80x35h)