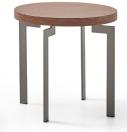

### TAV COFFEE TABLE GROUP

Designer: Z Design Team

With its sharp-edged leg design, the Tav coffee table group livens up its simple surface. Available in various sizes, Tav easily fits into executive offices as well as large waiting areas.

### **METAL LEGS**

The metal legs are made from 40x10 mm metal box profiles, connected to the tabletop using a 5 mm thick DKP steel sheet. All metal parts are coated with 90-micron thick textured (pebbled) electrostatic powder paint.

### **WOODEN TABLETOP**

Veneered Tabletop: The veneered tabletop is made from 18 mm thick MDF, covered with a wood veneer.

To protect the wooden surface from external factors and ensure long-lasting use, 3 layers of polyurethane filler varnish are applied, followed by 2 layers of polyurethane matte varnish.

### FEET

The feet are fixed plastic caps, produced via plastic injection molding, and mounted by fitting into the 40 x 10 mm profile.