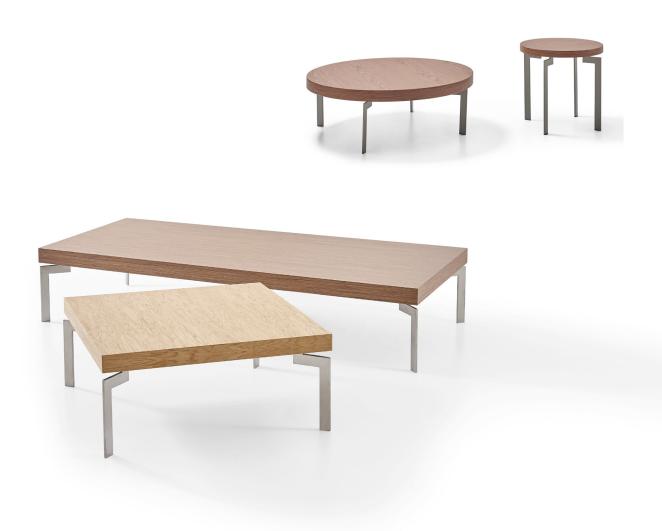

### TAV COFFEE TABLE GROUP

Designer: Z Design Team

With its sharp-edged leg design, the Tav coffee table group livens up its simple surface. Available in various sizes, Tav easily fits into executive offices as well as large waiting areas.

### **USAGE AREA**

The Tav Coffee Table Group, with melamine and veneered options, is designed for indoor spaces such as executive offices, meeting rooms, workspaces, and common areas.