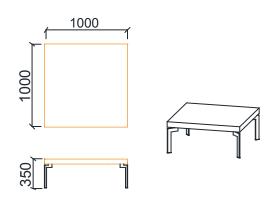

STV100100 - TAV SQUARE COFFEE TABLE STM100100 - TAV SQUARE COFFEE TABLE (100x100x35h)

STV18060 - TAV RECTANGULAR COFFEE TABLE STM18060 - TAV RECTANGULAR COFFEE TABLE (180x60x35h)

STV18080 - TAV RECTANGULAR COFFEE TABLE STM18080 - TAV RECTANGULAR COFFEE TABLE (180x80x35h)