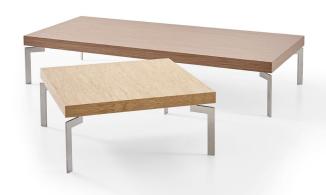

### TAV COFFEE TABLE GROUP

Designer: Z Design Team

With its sharp-edged leg design, the Tav coffee table group livens up its simple surface. Available in various sizes, Tav easily fits into executive offices as well as large waiting areas.

### **USAGE AREA**

The Tav Coffee Table Group, with melamine and veneered options, is designed for indoor spaces such as executive offices, meeting rooms, workspaces, and common areas.