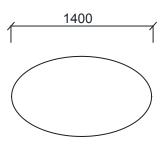

### **DIMENSIONS**

STVQ52 - TAV ROUND COFFEE TABLE STMQ52 - TAV ROUND COFFEE TABLE (Q52x52h)

STVQ100 - TAV ROUND COFFEE TABLE STMQ100 - TAV ROUND COFFEE TABLE (Q100x35h)

STV14080 - TAV ELLIPTICAL COFFEE TABLE STM14080 - TAV ELLIPTICAL COFFEE TABLE (140x80x35h)