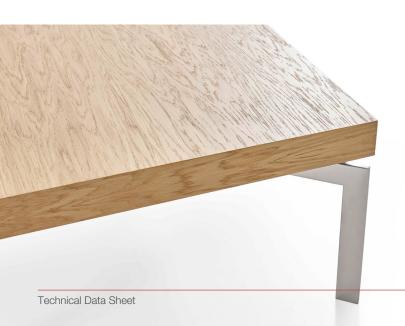

### **METAL LEGS**

The metal legs are made from 40x10 mm metal box profiles, connected to the tabletop using a 5 mm thick DKP steel sheet. All metal parts are coated with 90-micron thick textured (pebbled) electrostatic powder paint.

### **WOODEN TABLETOP**

Veneered Tabletop: The veneered tabletop is made from 18 mm thick MDF, covered with a wood veneer.

To protect the wooden surface from external factors and ensure long-lasting use, 3 layers of polyurethane filler varnish are applied, followed by 2 layers of polyurethane matte varnish.