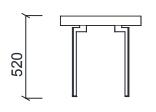

### **DIMENSIONS**

STVQ52 - TAV ROUND COFFEE TABLE STMQ52 - TAV ROUND COFFEE TABLE (Q52x52h)

STVQ100 - TAV ROUND COFFEE TABLE STMQ100 - TAV ROUND COFFEE TABLE (Q100x35h)

STV14080 - TAV ELLIPTICAL COFFEE TABLE STM14080 - TAV ELLIPTICAL COFFEE TABLE (140x80x35h)