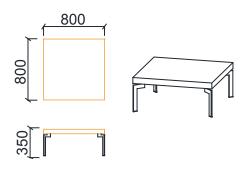

### TAV COFFEE TABLE GROUP

STV4242 - TAV SQUARE COFFEE TABLE STM4242 - TAV SQUARE COFFEE TABLE (42x42x52h)

STV6060 - TAV SQUARE COFFEE TABLE STM6060 - TAV SQUARE COFFEE TABLE (60x60x40h)

STV8080 - TAV SQUARE COFFEE TABLE STM8080 - TAV SQUARE COFFEE TABLE (80x80x35h)