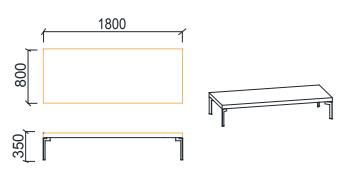

### TAV COFFEE TABLE GROUP

STV4242 - TAV SQUARE COFFEE TABLE STM4242 - TAV SQUARE COFFEE TABLE (42x42x52h)

STV6060 - TAV SQUARE COFFEE TABLE STM6060 - TAV SQUARE COFFEE TABLE (60x60x40h)

STV8080 - TAV SQUARE COFFEE TABLE STM8080 - TAV SQUARE COFFEE TABLE (80x80x35h)

STV100100 - TAV SQUARE COFFEE TABLE STM100100 - TAV SQUARE COFFEE TABLE (100x100x35h)

STV18060 - TAV RECTANGULAR COFFEE TABLE STM18060 - TAV RECTANGULAR COFFEE TABLE (180x60x35h)

STV18080 - TAV RECTANGULAR COFFEE TABLE STM18080 - TAV RECTANGULAR COFFEE TABLE (180x80x35h)