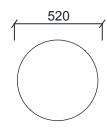

### **DIMENSIONS**

STVQ52 - TAV ROUND COFFEE TABLE STMQ52 - TAV ROUND COFFEE TABLE (Q52x52h)

STVQ100 - TAV ROUND COFFEE TABLE STMQ100 - TAV ROUND COFFEE TABLE (Q100x35h)

STV14080 - TAV ELLIPTICAL COFFEE TABLE STM14080 - TAV ELLIPTICAL COFFEE TABLE (140x80x35h)