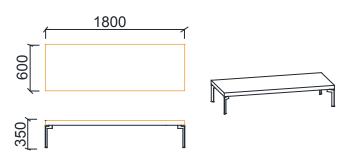

STV100100 - TAV SQUARE COFFEE TABLE STM100100 - TAV SQUARE COFFEE TABLE (100x100x35h)

STV18060 - TAV RECTANGULAR COFFEE TABLE STM18060 - TAV RECTANGULAR COFFEE TABLE (180x60x35h)

STV18080 - TAV RECTANGULAR COFFEE TABLE STM18080 - TAV RECTANGULAR COFFEE TABLE (180x80x35h)