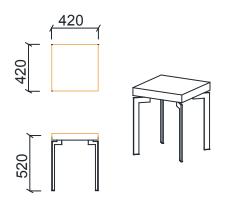

### TAV COFFEE TABLE GROUP

STV4242 - TAV SQUARE COFFEE TABLE STM4242 - TAV SQUARE COFFEE TABLE (42x42x52h)

STV6060 - TAV SQUARE COFFEE TABLE STM6060 - TAV SQUARE COFFEE TABLE (60x60x40h)

STV8080 - TAV SQUARE COFFEE TABLE STM8080 - TAV SQUARE COFFEE TABLE (80x80x35h)