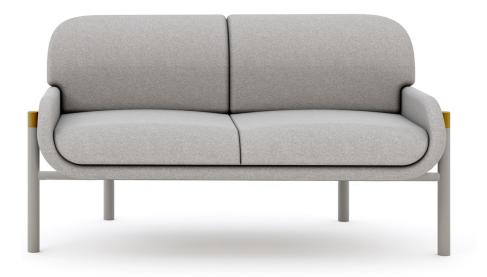

#### **METAL LEGS**

The legs for BRK2042 and BRK2043 coded products are built of 32 mm thick DKP pipes. The legs are connected to each other with 25 mm thick DKP pipes. A height-adjustable bingo leg shoe made of hard plastic is utilized where the product comes into touch with the floor.

#### **AREA OF USE**

Pal is suitable for indoor office waiting spaces, executive rooms, and, if desired, the home environment.