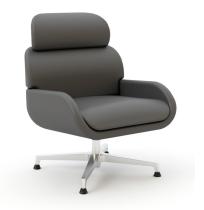

### UPHOLSTERY

The back, headrest, and seat sections are made of polyurethane cast sponge. The BRK2041 and BRK2044 coded products include a headrest.

## **PIPE LEGS**

The legs for BRK2040 and BRK2041-coded products are built of 30 mm DKP pipe. A height-adjustable bingo leg shoe made of hard plastic is utilized where the product comes into touch with the floor.