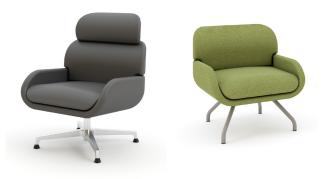

### UPHOLSTERY

The back, headrest, and seat sections are made of polyurethane cast sponge. The BRK2041 and BRK2044 coded products include a headrest.

#### **STAR LEGS**

The leg of the product coded BRK2044 is constructed of aluminum that has been molded in unique molds.

The connection to the body is made from 5 mm thick CNC-cut DKP sheet metal.