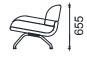

# MATERIAL LIBRARY

Zivella wood, metal, fabric, and artificial leather materials library can be accessed with the QR code below.

Material Library

MEASUREMENTS

BRK2042 - PAL SINGLE

PAL

BRK2043 - PAL DOUBLE

BRK2041 - PAL LOUNGE

BRK2040 - PAL

BRK2044 - PAL WAITING

Unit of measurement is milimeters.

Technical Data Sheet