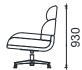

# MATERIAL LIBRARY

Zivella wood, metal, fabric, and artificial leather materials library can be accessed with the QR code below.

Material Library

MEASUREMENTS

BRK2042 - PAL SINGLE

PAL

BRK2043 - PAL DOUBLE

BRK2041 - PAL LOUNGE

BRK2040 - PAL

BRK2044 - PAL WAITING

Unit of measurement is milimeters.

Technical Data Sheet