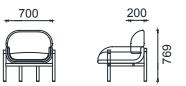

# MATERIAL LIBRARY

Zivella wood, metal, fabric, and artificial leather materials library can be accessed with the QR code below.

Material Library

MEASUREMENTS

BRK2042 - PAL SINGLE

PAL

BRK2043 - PAL DOUBLE

BRK2041 - PAL LOUNGE

BRK2040 - PAL

BRK2044 - PAL WAITING

Unit of measurement is milimeters.

Technical Data Sheet