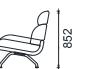

# MATERIAL LIBRARY

Zivella wood, metal, fabric, and artificial leather materials library can be accessed with the QR code below.

Material Library

MEASUREMENTS

BRK2042 - PAL SINGLE

PAL

BRK2043 - PAL DOUBLE

BRK2041 - PAL LOUNGE

BRK2040 - PAL

BRK2044 - PAL WAITING

Unit of measurement is milimeters.

Technical Data Sheet