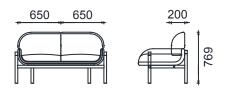

# MATERIAL LIBRARY

Zivella wood, metal, fabric, and artificial leather materials library can be accessed with the QR code below.

Material Library

MEASUREMENTS

BRK2042 - PAL SINGLE

PAL

BRK2043 - PAL DOUBLE

BRK2041 - PAL LOUNGE

BRK2040 - PAL

BRK2044 - PAL WAITING

Unit of measurement is milimeters.

Technical Data Sheet