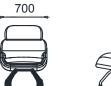

# MATERIAL LIBRARY

Zivella wood, metal, fabric, and artificial leather materials library can be accessed with the QR code below.

Material Library

MEASUREMENTS

BRK2042 - PAL SINGLE

PAL

BRK2043 - PAL DOUBLE

BRK2041 - PAL LOUNGE

BRK2040 - PAL

BRK2044 - PAL WAITING

Unit of measurement is milimeters.

Technical Data Sheet