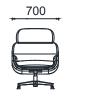

# MATERIAL LIBRARY

Zivella wood, metal, fabric, and artificial leather materials library can be accessed with the QR code below.

Material Library

MEASUREMENTS

BRK2042 - PAL SINGLE

PAL

BRK2043 - PAL DOUBLE

BRK2041 - PAL LOUNGE

BRK2040 - PAL

BRK2044 - PAL WAITING

Unit of measurement is milimeters.

Technical Data Sheet