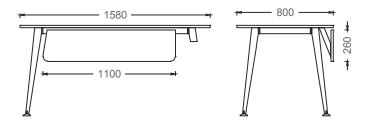

### MIO SINGLE DESKS WITH SIDE UNITS

DIMENSIONS

MEO70140 - MIO SIDE-UNIT DESK 70x140

MEO80140 - MIO SIDE-UNIT DESK 80x140

MEO70160 - MIO SIDE-UNIT DESK 70x160

MEO80160 - MIO SIDE-UNIT DESK 80x160

MEO80180 - MIO SIDE-UNIT DESK 80x180

Measurements are in millimeters.