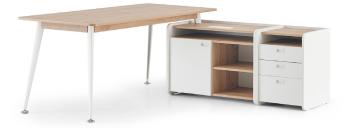

#### **METAL LEGS**

The desk legs are made from aluminum material, shaped using an injection production method in special molds.

Mio single desks offer storage solutions for different needs, categorized into three types based on the legs. In desks with side-unit legs and three-legged single desks, short legs made from aluminum material using injection molding are used. Thanks to the side-unit legs, Mio storage group products can be integrated into the desks.

### MIO SINGLE DESKS WITH SIDE UNITS

DIMENSIONS

MEO70140 - MIO SIDE-UNIT DESK 70x140

MEO80140 - MIO SIDE-UNIT DESK 80x140

MEO70160 - MIO SIDE-UNIT DESK 70x160

MEO80160 - MIO SIDE-UNIT DESK 80x160

MEO80180 - MIO SIDE-UNIT DESK 80x180