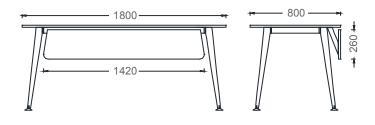

### MIO THREE-LEGGED SINGLE DESKS

DIMENSIONS

M3O70140 - MIO THREE-LEGGED SINGLE DESK 70x140

M3O80140 - MIO THREE-LEGGED SINGLE DESK 80x140

M3O70160 - MIO THREE-LEGGED SINGLE DESK 70x160

M3O80160 - MIO THREE-LEGGED SINGLE DESK 80x160

M3O80180 - MIO THREE-LEGGED SINGLE DESK 80x180

Measurements are in millimeters.