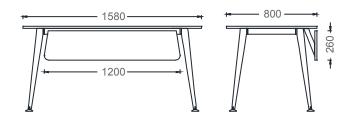

### MIO SINGLE DESKS WITH SIDE UNITS

DIMENSIONS

MEO70140 - MIO SIDE-UNIT DESK 70x140

MEO80140 - MIO SIDE-UNIT DESK 80x140

MEO70160 - MIO SIDE-UNIT DESK 70x160

MEO80160 - MIO SIDE-UNIT DESK 80x160

MEO80180 - MIO SIDE-UNIT DESK 80x180

Measurements are in millimeters.