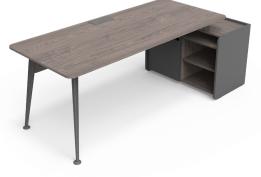

# MIO SINGLE DESKS

Designer: Klan Studio & Z Design Team

Designed with the most harmonious combination of metal and wood, Mio offers a desk surface that soothes with its simplicity and useful storage options, making it easier to focus in your workspace.

#### **METAL LEGS**

The desk legs are made from aluminum material, shaped using an injection production method in special molds.

Mio single desks offer storage solutions for different needs, categorized into three types based on the legs. In desks with side-unit legs and three-legged single desks, short legs made from aluminum material using injection molding are used. Thanks to the side-unit legs, Mio storage group products can be integrated into the desks.