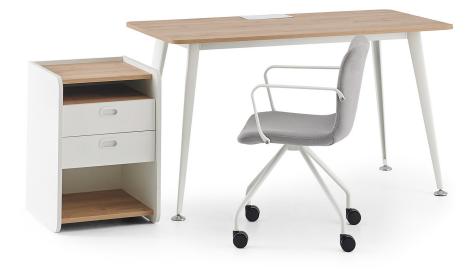

# MIO SINGLE DESKS

Designer: Klan Studio & Z Design Team

Designed with the most harmonious combination of metal and wood, Mio offers a desk surface that soothes with its simplicity and useful storage options, making it easier to focus in your workspace.

#### **METAL LEGS**

The desk legs are made from aluminum material, shaped using an injection production method in special molds.

Mio single desks offer storage solutions for different needs, categorized into three types based on the legs. In desks with side-unit legs and three-legged single desks, short legs made from aluminum material using injection molding are used. Thanks to the side-unit legs, Mio storage group products can be integrated into the desks.

#### **DESK TOP**

The desk top is made from 18 mm thick, melamine-coated particle board.

The desk top can be produced in all colors and patterns from the Zivella Particle Board Color Chart.

#### ACCESSORIES

Feet: Height-adjustable plastic feet, shaped in special molds, with a Q60 diameter and chrome detailing.