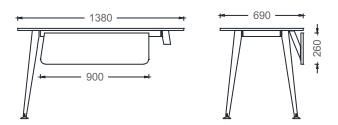

### MIO SINGLE DESKS WITH SIDE UNITS

DIMENSIONS

MEO70140 - MIO SIDE-UNIT DESK 70x140

MEO80140 - MIO SIDE-UNIT DESK 80x140

MEO70160 - MIO SIDE-UNIT DESK 70x160

MEO80160 - MIO SIDE-UNIT DESK 80x160

MEO80180 - MIO SIDE-UNIT DESK 80x180

Measurements are in millimeters.