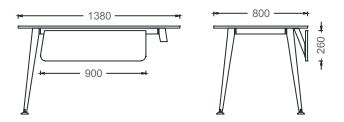

### MIO SINGLE DESKS WITH SIDE UNITS

DIMENSIONS

MEO70140 - MIO SIDE-UNIT DESK 70x140

MEO80140 - MIO SIDE-UNIT DESK 80x140

MEO70160 - MIO SIDE-UNIT DESK 70x160

MEO80160 - MIO SIDE-UNIT DESK 80x160

MEO80180 - MIO SIDE-UNIT DESK 80x180

Measurements are in millimeters.