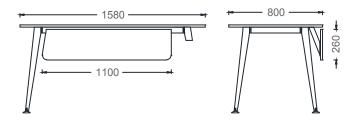

### MIO THREE-LEGGED SINGLE DESKS

DIMENSIONS

M3O70140 - MIO THREE-LEGGED SINGLE DESK 70x140

M3O80140 - MIO THREE-LEGGED SINGLE DESK 80x140

M3O70160 - MIO THREE-LEGGED SINGLE DESK 70x160

M3O80160 - MIO THREE-LEGGED SINGLE DESK 80x160

M3O80180 - MIO THREE-LEGGED SINGLE DESK 80x180

Measurements are in millimeters.