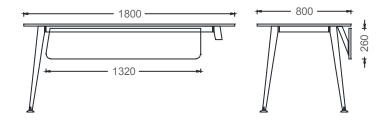

## MIO SINGLE DESKS

- 1380

1000

M4080180 - MIO SINGLE DESK 80x180

M4070140 - MIO SINGLE DESK 70x140

M4070160 - MIO SINGLE DESK 70x160

M4080160 - MIO SINGLE DESK 80x160

M4080180 - MIO SINGLE DESK 80x180

Measurements are in millimeters.