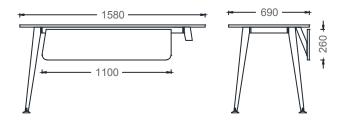

### MIO THREE-LEGGED SINGLE DESKS

DIMENSIONS

M3O70140 - MIO THREE-LEGGED SINGLE DESK 70x140

M3O80140 - MIO THREE-LEGGED SINGLE DESK 80x140

M3O70160 - MIO THREE-LEGGED SINGLE DESK 70x160

M3O80160 - MIO THREE-LEGGED SINGLE DESK 80x160

M3O80180 - MIO THREE-LEGGED SINGLE DESK 80x180

Measurements are in millimeters.