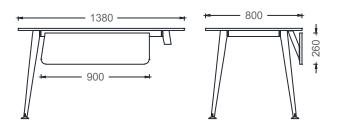

### MIO THREE-LEGGED SINGLE DESKS

DIMENSIONS

M3O70140 - MIO THREE-LEGGED SINGLE DESK 70x140

M3O80140 - MIO THREE-LEGGED SINGLE DESK 80x140

M3O70160 - MIO THREE-LEGGED SINGLE DESK 70x160

M3O80160 - MIO THREE-LEGGED SINGLE DESK 80x160

M3O80180 - MIO THREE-LEGGED SINGLE DESK 80x180

Measurements are in millimeters.