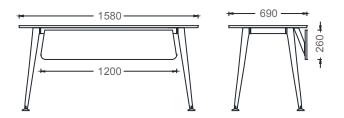

## MIO SINGLE DESKS

- 1380

1000

M4080180 - MIO SINGLE DESK 80x180

M4070140 - MIO SINGLE DESK 70x140

M4070160 - MIO SINGLE DESK 70x160

M4080160 - MIO SINGLE DESK 80x160

M4080180 - MIO SINGLE DESK 80x180

Measurements are in millimeters.