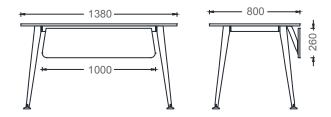

## MIO SINGLE DESKS

- 1380

1000

M4080180 - MIO SINGLE DESK 80x180

M4070140 - MIO SINGLE DESK 70x140

M4070160 - MIO SINGLE DESK 70x160

M4080160 - MIO SINGLE DESK 80x160

M4080180 - MIO SINGLE DESK 80x180

Measurements are in millimeters.