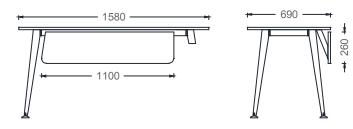

## MIO SINGLE DESKS

- 1380

1000

M4080180 - MIO SINGLE DESK 80x180

M4070140 - MIO SINGLE DESK 70x140

M4070160 - MIO SINGLE DESK 70x160

M4080160 - MIO SINGLE DESK 80x160

M4080180 - MIO SINGLE DESK 80x180

Measurements are in millimeters.