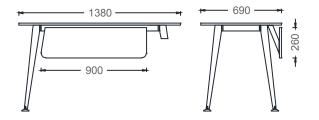

## MIO SINGLE DESKS

- 1380

1000

M4080180 - MIO SINGLE DESK 80x180

M4070140 - MIO SINGLE DESK 70x140

M4070160 - MIO SINGLE DESK 70x160

M4080160 - MIO SINGLE DESK 80x160

M4080180 - MIO SINGLE DESK 80x180

Measurements are in millimeters.