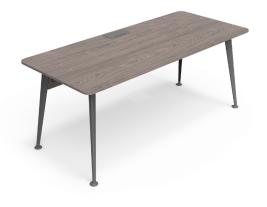

### MIO THREE-LEGGED SINGLE DESKS

DIMENSIONS

M3O70140 - MIO THREE-LEGGED SINGLE DESK 70x140

M3O80140 - MIO THREE-LEGGED SINGLE DESK 80x140

M3O70160 - MIO THREE-LEGGED SINGLE DESK 70x160

M3O80160 - MIO THREE-LEGGED SINGLE DESK 80x160

M3O80180 - MIO THREE-LEGGED SINGLE DESK 80x180

Measurements are in millimeters.