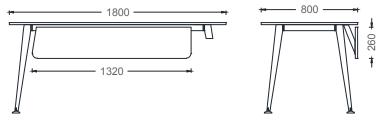

### MIO THREE-LEGGED SINGLE DESKS

DIMENSIONS

M3O70140 - MIO THREE-LEGGED SINGLE DESK 70x140

M3O80140 - MIO THREE-LEGGED SINGLE DESK 80x140

M3O70160 - MIO THREE-LEGGED SINGLE DESK 70x160

M3O80160 - MIO THREE-LEGGED SINGLE DESK 80x160

M3O80180 - MIO THREE-LEGGED SINGLE DESK 80x180

Measurements are in millimeters.