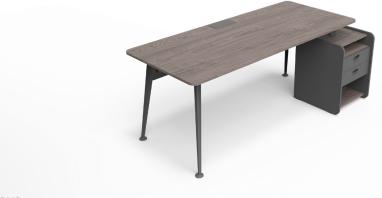

### MIO SINGLE DESKS WITH SIDE UNITS

DIMENSIONS

MEO70140 - MIO SIDE-UNIT DESK 70x140

MEO80140 - MIO SIDE-UNIT DESK 80x140

MEO70160 - MIO SIDE-UNIT DESK 70x160

MEO80160 - MIO SIDE-UNIT DESK 80x160

MEO80180 - MIO SIDE-UNIT DESK 80x180