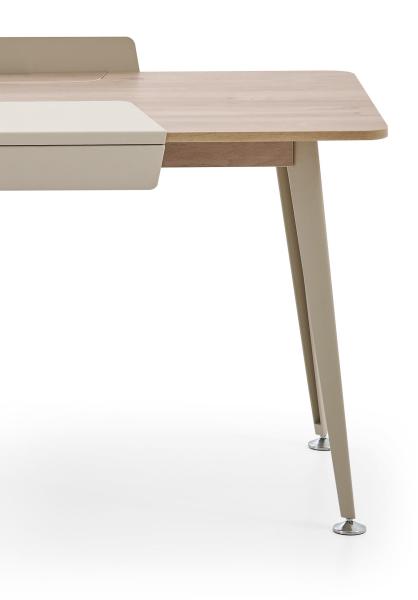

#### **METAL LEGS**

The desk legs are made from aluminum material using an injection production method, shaped in special molds.

They can be painted in any static color from the Zivella Metal Color Chart.

#### **METAL FRAME**

The frame is made from profiles shaped in special molds, sized 50x30x1.5 mm, made from DKP steel sheets.

They can be painted in any static color from the Zivella Metal Color Chart.

#### **ACCESSORIES**

Feet: Height-adjustable plastic feet with chrome detailing, specially shaped in molds, with a Q60 mm diameter.