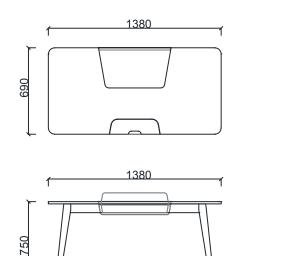

#### **DIMENSIONS**

## MIO HOME OFFICE DESKS

690

M3H70140 - MIO HOME OFFICE (3-Legged) 70x140

Measurements are in millimeters.