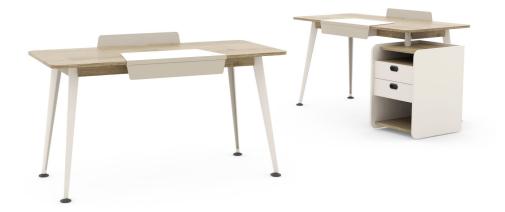

### MIO HOME OFFICE DESKS

Designer: Klan Studio & Z Design Team

Produced with a minimalist approach, the Mio series continues its simple and elegant design for home office environments.

#### **STORAGE**

Under the table, there is a drawer with telescopic rails and a depth of 30 cm. The drawer front is made from 18 mm thick melamine-coated particle board with a leather-covered metal sheet front panel.

#### **USAGE AREA**

Mio Home Office Desks are designed for indoor spaces such as home offices and enclosed office environments.