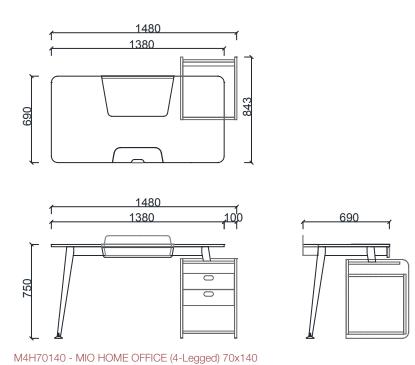

#### **DIMENSIONS**

#### **METAL LEGS**

The desk legs are made from aluminum material using an injection production method, shaped in special molds.

They can be painted in any static color from the Zivella Metal Color Chart.

#### **METAL FRAME**

The frame is made from profiles shaped in special molds, sized 50x30x1.5 mm, made from DKP steel sheets.

They can be painted in any static color from the Zivella Metal Color Chart.

#### **TABLETOP**

The tabletop is made from 18 mm thick, melamine-coated particle board. For ergonomic comfort, the top surface includes a 1 mm thick leather-covered desk pad.

The tabletop can be produced in all colors and patterns from the Zivella Particle Board Color Chart.

#### **STORAGE**

Under the table, there is a drawer with telescopic rails and a depth of 30 cm. The drawer front is made from 18 mm thick melamine-coated particle board with a leather-covered metal sheet front panel.

#### **ACCESSORIES**

Feet: Height-adjustable plastic feet with chrome detailing, specially shaped in molds, with a Q60 mm diameter.