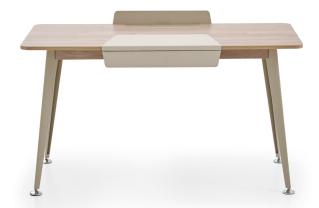

### MIO HOME OFFICE DESKS

Designer: Klan Studio & Z Design Team

Produced with a minimalist approach, the Mio series continues its simple and elegant design for home office environments.

#### **TABLETOP**

The tabletop is made from 18 mm thick, melamine-coated particle board. For ergonomic comfort, the top surface includes a 1 mm thick leather-covered desk pad.

The tabletop can be produced in all colors and patterns from the Zivella Particle Board Color Chart.

#### **STORAGE**

Under the table, there is a drawer with telescopic rails and a depth of 30 cm. The drawer front is made from 18 mm thick melamine-coated particle board with a leather-covered metal sheet front panel.