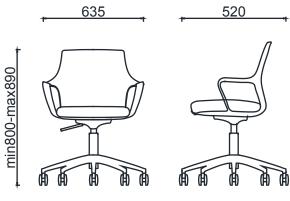

#### MEASUREMENTS

BRK49110S - FLAT OFFICE BLACK(Plastic Leg) BRK49120S - FLAT OFFICE BLACK(Metal Leg)

BRK49310S - FLAT HIGH OFFICE BLACK(Plastic Star Leg) BRK49320S - FLAT HIGH OFFICE BLACK(Metal Star Leg)

Unit of measurement is milimeters.