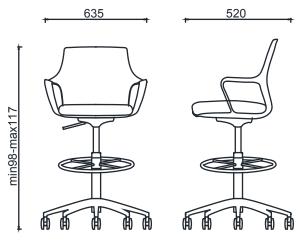

#### **HIGH OFFICE CHAIR**

Flat high office chair shock absorber is a special class 4 bar shock absorber in bar chair size.

In the High Working Chair, the footrest is made of CNC bending pipe profile material with a diameter of Q19mm and a wall thickness of 1.5mm. Height can be adjusted.

#### MEASUREMENTS

BRK49110S - FLAT OFFICE BLACK(Plastic Leg) BRK49120S - FLAT OFFICE BLACK(Metal Leg)

BRK49310S - FLAT HIGH OFFICE BLACK(Plastic Star Leg) BRK49320S - FLAT HIGH OFFICE BLACK(Metal Star Leg)

Unit of measurement is milimeters.