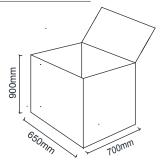

he seat is covered with fabrics from Zivella colour chart.

#### ACCESSORIES

Castor Wheels: They are 50mm diameter castors made of hard plastic material that can rotate in all directions with 11mm circlip.

# AREA OF USE

Flat Office Chair/High Office Chair is designed for workspaces such as executive rooms, offices.

#### COLLECTION

Flat Office is designed for the 2022/2023 collection.

#### **MATERIAL LIBRARY**

You can access Zivella's library of wood, metal, fabric and artificial leather with the QR code below.



Material Library







520

#### MEASUREMENTS





BRK49110S - FLAT OFFICE BLACK(Plastic Leg) BRK49120S - FLAT OFFICE BLACK(Metal Leg)



BRK49310S - FLAT HIGH OFFICE BLACK(Plastic Star Leg) BRK49320S - FLAT HIGH OFFICE BLACK(Metal Star Leg)

#### **Parcel Measurements**



# FLAT OFFICE CHAIR



BRK49110B - FLAT OFFICE WHITE(Plastic Leg) BRK49120B - FLAT OFFICE WHITE(Metal Leg)



BRK49310B - FLAT HIGH OFFICE WHITE(Plastic Star Leg) BRK49320B - FLAT HIGH OFFICE WHITE(Metal Star Leg)

Unit of measurement is milimeters.