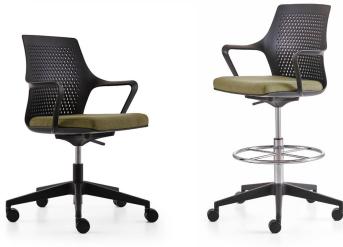

# **FLAT OFFICE CHAIR**

Technical Data Sheet

Designer: Z Design Team

With its minimal line and holistically designed back and arm structure, Flat adds a dynamic spirit to spaces.

#### **HIGH OFFICE CHAIR**

Flat high office chair shock absorber is a special class 4 bar shock absorber in bar chair size.

In the High Working Chair, the footrest is made of CNC bending pipe profile material with a diameter of Q19mm and a wall thickness of 1.5mm. Height can be adjusted.