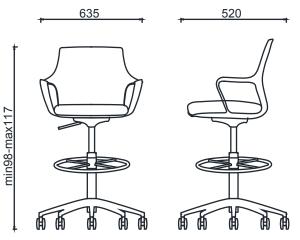

#### MEASUREMENTS

BRK49110S - FLAT OFFICE BLACK(Plastic Leg) BRK49120S - FLAT OFFICE BLACK(Metal Leg)

BRK49310S - FLAT HIGH OFFICE BLACK(Plastic Star Leg) BRK49320S - FLAT HIGH OFFICE BLACK(Metal Star Leg)

Unit of measurement is milimeters.