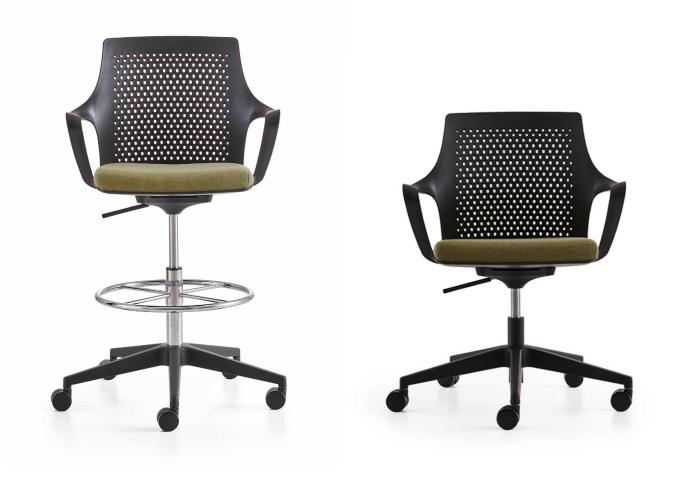

# **FLAT OFFICE CHAIR**

Technical Data Sheet

Designer: Z Design Team

With its minimal line and holistically designed back and arm structure, Flat adds a dynamic spirit to spaces.

#### LEG

Star leg; It is a 5 star leg made of impact and scratch resistant hard plastic material or chrome plated aluminium injection. Plastic feet are available in white or black colour alternatives.

#### MECHANISM

Flat Working Chair; has a single lever mechanism that can be adjusted in height in the session bottom cover made of plastic material. Gas Lift: It is an imported, class4 shock absorber with conical fitting system to the leg and mechanism, which can be fixed at the desired seating height.

#### **HIGH OFFICE CHAIR**

Flat high office chair shock absorber is a special class 4 bar shock absorber in bar chair size.

In the High Working Chair, the footrest is made of CNC bending pipe profile material with a diameter of Q19mm and a wall thickness of 1.5mm. Height can be adjusted.

#### FRAME

The seat/back is manufactured in a single piece by plastic injection method in special moulds.

The seat/back plastic is available in white or black.

### UPHOLSTERY

The seat is upholstered with 5cm thick 35 HR sponge on the seat plastic manufactured by plastic injection method in special moulds. The seat is covered with fabrics from Zivella colour chart.

#### ACCESSORIES

Castor Wheels: They are 50mm diameter castors made of hard plastic material that can rotate in all directions with 11mm circlip.