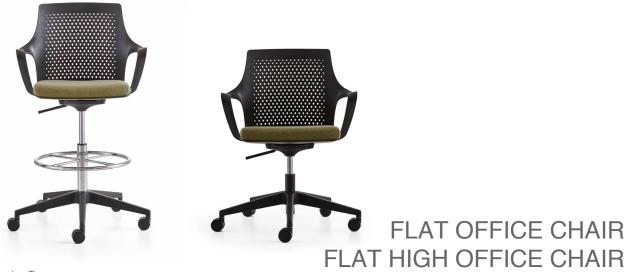

# **FLAT OFFICE CHAIR**

Technical Data Sheet

Designer: Z Design Team

With its minimal line and holistically designed back and arm structure, Flat adds a dynamic spirit to spaces.

# AREA OF USE

Flat Office Chair/High Office Chair is designed for workspaces such as executive rooms, offices.