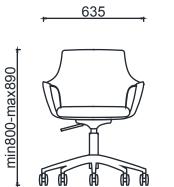

#### MEASUREMENTS

BRK49110S - FLAT OFFICE BLACK(Plastic Leg) BRK49120S - FLAT OFFICE BLACK(Metal Leg)

BRK49310S - FLAT HIGH OFFICE BLACK(Plastic Star Leg) BRK49320S - FLAT HIGH OFFICE BLACK(Metal Star Leg)

Unit of measurement is milimeters.