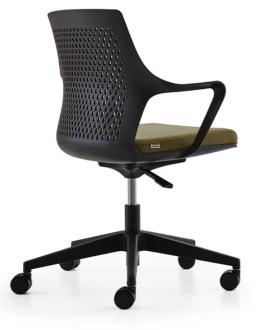

#### FRAME

The seat/back is manufactured in a single piece by plastic injection method in special moulds.

The seat/back plastic is available in white or black.

### UPHOLSTERY

The seat is upholstered with 5cm thick 35 HR sponge on the seat plastic manufactured by plastic injection method in special moulds. The seat is covered with fabrics from Zivella colour chart.