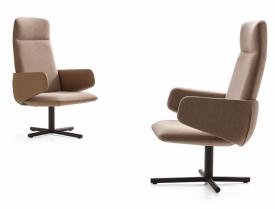

It is a functional product group that you can take form according to your needs, with armrest and armless model options

#### **ARMREST**

It is made of polyurethane casting sponge with a density of 55-60 kg / m3, which can be manufactured as a single piece and can be assembled in a disassembled way.