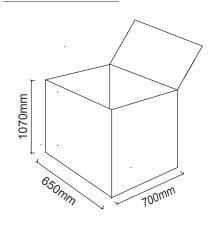

part from its functional armrest.

#### **ARMREST**

It is made of polyurethane casting sponge with a density of 55-60 kg / m3, which can be manufactured as a single piece and can be assembled in a disassembled way.

#### **ACCESSORY**

Fixed glides made of hard plastic material are used on the ground contact surfaces of the metal legs.

#### **AREA OF USE**

Sarm is designed for executive suites and new workspaces.

#### **DESIGNER / COLLECTION**

Sarm was designed by Selami Gündüzeri. It was designed for for 2022/2023 collection.

#### **MATERIAL LIBRARY**

You can access the wood, metal, fabric and artificial leather library with the following QR code.



Material Library





# SARM

# **MEASUREMENTS**







BRK4210 - SARM WITH ARM

BRK4200 - SARM W/O ARM

## **Parcel Measurements**





Unit of measurement is milimeters.