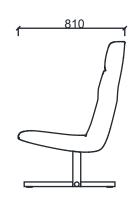

e has a spiritual function that surrounds the structure and makes it feel safe, apart from its functional armrest.

#### **ARMREST**

It is made of polyurethane casting sponge with a density of 55-60 kg / m3, which can be manufactured as a single piece and can be assembled in a disassembled way.

#### **ACCESSORY**

Fixed glides made of hard plastic material are used on the ground contact surfaces of the metal legs.

#### **AREA OF USE**

Sarm is designed for executive suites and new workspaces.

#### **DESIGNER / COLLECTION**

Sarm was designed by Selami Gündüzeri. It was designed for for 2022/2023 collection.

#### **MATERIAL LIBRARY**

You can access the wood, metal, fabric and artificial leather library with the following QR code.



Material Library





# SARM

# **MEASUREMENTS**







BRK4210 - SARM WITH ARM

BRK4200 - SARM W/O ARM

## **Parcel Measurements**





Unit of measurement is milimeters.