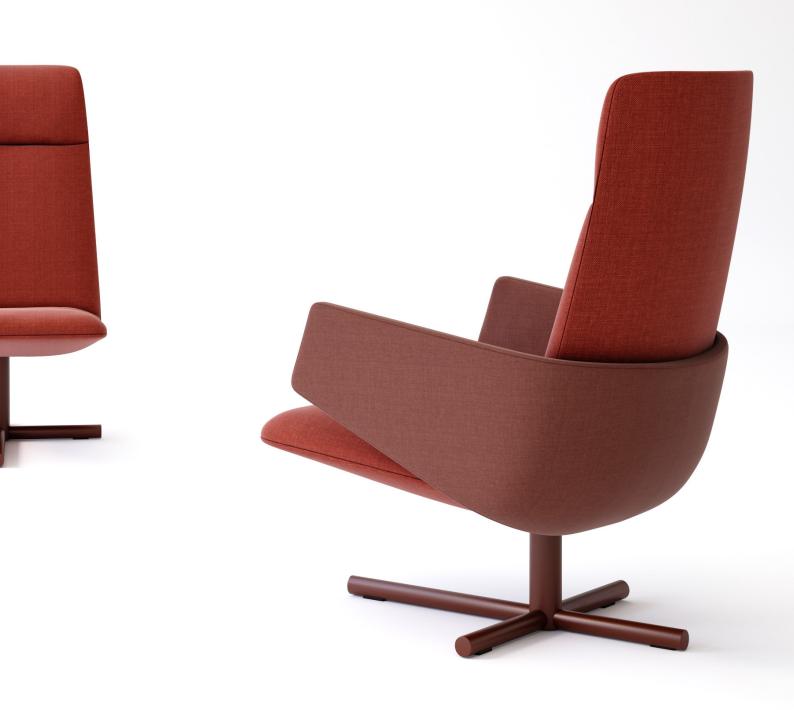

# **SARM**

Technical Data Sheet

SARM

Designer: Selami Gündüzeri

It is designed to offer comfort against the stress and tiredness of daily life.

Sarm displays an inviting stance with an embracing form that will make you feel safe during your busy working hours.

It is a functional product group that you can take form according to your needs, with armrest and armless model options

### **FRAME**

The seat and back are made of polyurethane casting sponge with a density of 55-60kg/m3 on a metal skeleton in one piece.

While the monolithic seat and back create a sense of unity, the arm piece has a spiritual function that surrounds the structure and makes it feel safe, apart from its functional armrest.

#### **ARMREST**

It is made of polyurethane casting sponge with a density of 55-60 kg / m3, which can be manufactured as a single piece and can be assembled in a disassembled way.