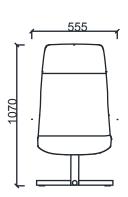

has a spiritual function that surrounds the structure and makes it feel safe, apart from its functional armrest.

#### **ARMREST**

It is made of polyurethane casting sponge with a density of 55-60 kg / m3, which can be manufactured as a single piece and can be assembled in a disassembled way.

#### **ACCESSORY**

Fixed glides made of hard plastic material are used on the ground contact surfaces of the metal legs.

#### **AREA OF USE**

Sarm is designed for executive suites and new workspaces.

#### **DESIGNER / COLLECTION**

Sarm was designed by Selami Gündüzeri. It was designed for for 2022/2023 collection.

#### **MATERIAL LIBRARY**

You can access the wood, metal, fabric and artificial leather library with the following QR code.



Material Library





# SARM

# **MEASUREMENTS**







BRK4210 - SARM WITH ARM

BRK4200 - SARM W/O ARM

## **Parcel Measurements**





Unit of measurement is milimeters.