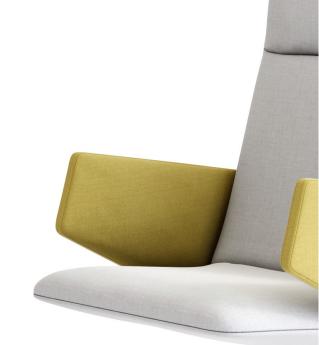

### **FRAME**

The seat and back are made of polyurethane casting sponge with a density of 55-60kg/m3 on a metal skeleton in one piece.

While the monolithic seat and back create a sense of unity, the arm piece has a spiritual function that surrounds the structure and makes it feel safe, apart from its functional armrest.

#### **ARMREST**

It is made of polyurethane casting sponge with a density of 55-60 kg / m3, which can be manufactured as a single piece and can be assembled in a disassembled way.