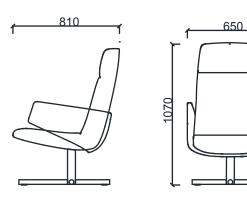

# **MEASUREMENTS**

BRK4210 - SARM WITH ARM

BRK4200 - SARM W/O ARM

## **Parcel Measurements**

Unit of measurement is milimeters.