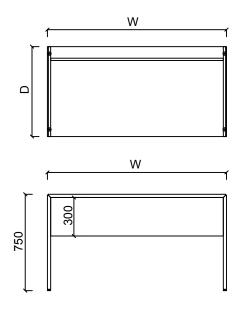

## BOLD SINGLE DESK

DIMENSIONS

| DESK<br>DIMENSIONS | Depth (D) | Width (W) | Height (H) |
|--------------------|-----------|-----------|------------|
| - BLD60110         | 600 mm    | 1100 mm   | 750 mm     |
| - BLD60120         | 600 mm    | 1200 mm   | 750 mm     |
| - BLD60140         | 600 mm    | 1394 mm   | 750 mm     |
| - BLD70120         | 690 mm    | 1200 mm   | 750 mm     |
| - BLD70140         | 690 mm    | 1394 mm   | 750 mm     |
| - BLD70160         | 690 mm    | 1600 mm   | 750 mm     |
| - BLD80140         | 800 mm    | 1394 mm   | 750 mm     |
| - BLD80160         | 800 mm    | 1600 mm   | 750 mm     |
| - BLD80180         | 800 mm    | 1800 mm   | 750 mm     |

Measurements are in millimeters.