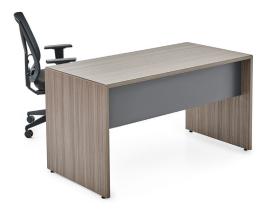

### BOLD SINGLE DESK

Designer: Z Design Team

Bold work desks, thanks to their complementary elements, adapt seamlessly to minimal environments, offering practical spaces in offices, free from excessive design elements.

#### **TABLETOP / STRUCTURE**

Bold desk tops are made from E1 quality, 25 mm thick, melamine-coated particle board.

Impact-resistant 1 mm thick PVC edge bands are used around the edges of the desk top.

The desk top and legs are joined using a 45-degree connection detail.

#### **MODESTY PANEL**

Bold modesty panels are made from E1 quality, 25 mm thick, melamine-coated particle board.

Impact-resistant 1 mm thick PVC edge bands are used around the edges of the modesty panel.

#### **USAGE AREA**

Bold Single Desks are designed for indoor workspaces such as offices.