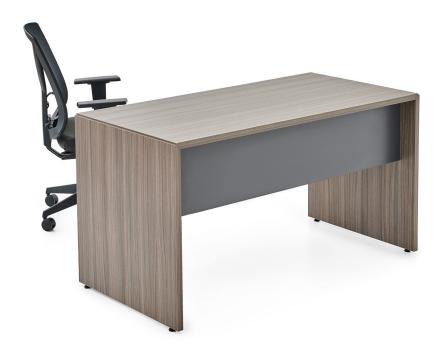

### BOLD SINGLE DESK

Designer: Z Design Team

Bold work desks, thanks to their complementary elements, adapt seamlessly to minimal environments, offering practical spaces in offices, free from excessive design elements.

#### **TABLETOP / STRUCTURE**

Bold desk tops are made from E1 quality, 25 mm thick, melamine-coated particle board.

Impact-resistant 1 mm thick PVC edge bands are used around the edges of the desk top.

The desk top and legs are joined using a 45-degree connection detail.

#### **MODESTY PANEL**

Bold modesty panels are made from E1 quality, 25 mm thick, melamine-coated particle board.

Impact-resistant 1 mm thick PVC edge bands are used around the edges of the modesty panel.

#### **USAGE AREA**

Bold Single Desks are designed for indoor workspaces such as offices.