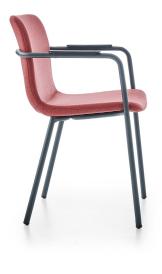

#### **METAL STRUCTURE**

It is made of Q22 mm DKP profile tube with a wall thickness of 1,5 mm, formed in special moulds by CNC bending.

On the surface of metal leg, electrostatic oven coating or heat-treated chrome plating is used to give resistance to oxidizing and corrossion.

# **ARMREST**

Arm resting part is made of hard polypropeylene plastic and click-fitted in CNC-bended leg.