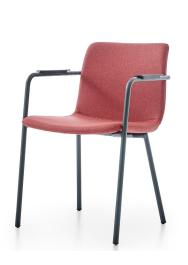

# **BEST WAITING**

Designer: Z Design Team

Best is the combination of all best features that an office chair must have. This office chair that can be made with mobile or fixed leg for different purposes can optionally be equipped with an armrest. Being the modern and coherent picture with metal legs and fabric upholstery, Best falls with any space thanks to its ideal dimensions.

# **UPHOLSTERY**

It is made of a monoblock body with fabric or artificial leather upholstery on polyurethane bulk sponge of 55-60 kg/m3 formed in special moulds.

5 mm and 10 mm transmission rod and metal sheet bars of 20x5mm and 20x3 mm are used in polyurethane inner metal frame.