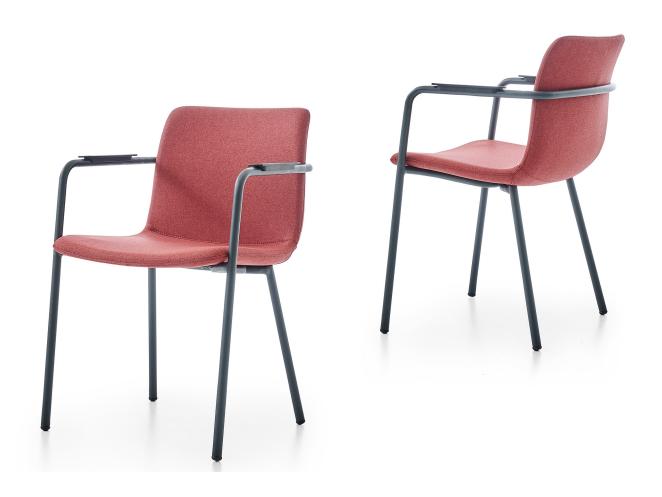

# **BEST WAITING**

Designer: Z Design Team

Best is the combination of all best features that an office chair must have. This office chair that can be made with mobile or fixed leg for different purposes can optionally be equipped with an armrest. Being the modern and coherent picture with metal legs and fabric upholstery, Best falls with any space thanks to its ideal dimensions.

# **ARMREST**

Arm resting part is made of hard polypropeylene plastic and click-fitted in CNC-bended leg.

#### **METAL STRUCTURE**

It is made of Q22 mm DKP profile tube with a wall thickness of 1,5 mm, formed in special moulds by CNC bending.

On the surface of metal leg, electrostatic oven coating or heat-treated chrome plating is used to give resistance to oxidizing and corrossion.