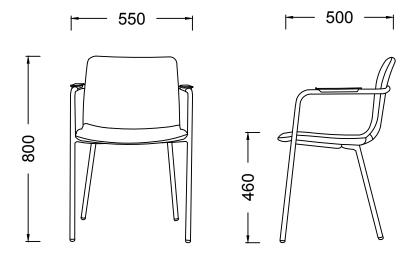

olyurethane bulk sponge of 55-60 kg/m3 formed in special moulds.

5 mm and 10 mm transmission rod and metal sheet bars of 20x5mm and 20x3 mm are used in polyurethane inner metal frame.

# **ARMREST**

Arm resting part is made of hard polypropeylene plastic and click-fitted in CNC-bended leg.

#### **ACCESSORY**

Plugged-in nail chair feet made of hard polypropylene plastic are used in the floor contacting parts of the legs.

#### **AREA OF USE**

Best Guest is designed for offices, hospitals, schools and new workspaces.

#### **DESIGNER / COLLECTION**

Best Guest was designed by Z Design Team. It was designed for 2022/2023 collection.

# **MATERIAL LIBRARY**

You can access Zivella's library of wood, metal, fabric and artificial leather with the QR code below.



Material Library











BRK224 - BEST WAITING STATIC BRK224K - BEST WAITING CHROME

### **Parcel Measurements**



Unit of measurement is milimeters.