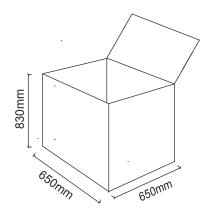

on rod and metal sheet bars of 20x5mm and 20x3 mm are used in polyurethane inner metal frame.

# **ARMREST**

Arm resting part is made of hard polypropeylene plastic and click-fitted in CNC-bended leg.

#### **ACCESSORY**

Plugged-in nail chair feet made of hard polypropylene plastic are used in the floor contacting parts of the legs.

#### **AREA OF USE**

Best Guest is designed for offices, hospitals, schools and new workspaces.

#### **DESIGNER / COLLECTION**

Best Guest was designed by Z Design Team. It was designed for 2022/2023 collection.

# **MATERIAL LIBRARY**

You can access Zivella's library of wood, metal, fabric and artificial leather with the QR code below.



Material Library











BRK224 - BEST WAITING STATIC BRK224K - BEST WAITING CHROME

### **Parcel Measurements**



Unit of measurement is milimeters.