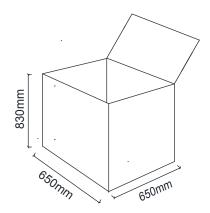

ecial moulds. 5 mm and 10 mm transmission rod and metal sheet bars of 20x5mm and 20x3 mm are used in polyurethane inner metal frame.

### **ACCESSORY**

Technical Data Sheet

Nail chair feet made of hard polypropylene plastic are used in the floor contacting parts of the legs.

#### **AREA OF USE**

 $\ensuremath{\mathsf{Best-K}}$  /  $\ensuremath{\mathsf{Best-A}}$  is designed for offices, hospitals, schools, terminals and new workspaces.

## **DESIGNER / COLLECTION**

Best-K / Best-A is designed by Z Design Team. Designed for 2022/2023 collection.

# MATERIALS LIBRARY

You can access Zivella's library of wood, metal, fabric and artificial leather with the QR code below.



Material Library





# **MEASUREMENTS**



BRK226 - BEST K GUEST BRK227 - BEST A GUEST

# **Parcel Measurements**



Unit of measurement is milimeters.