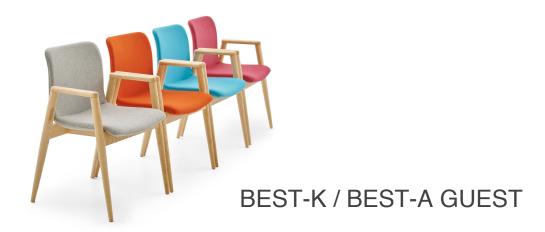

# **BEST-K / BEST-A GUEST**

Technical Data Sheet

Designer: Z Design Team

Best is the combination of all best features that an office chair must have. This office chair that can be made with mobile or fixed leg for different purposes can optionally be equipped with an armrest. Being the modern and coherent picture with wooden legs and fabric upholstery, Best falls with any space thanks to its ideal dimensions.

#### **SEAT-UPHOLSTERY**

It is made of a monoblock body with fabric or artificial leather upholstery on polyurethane bulk sponge of 55-60 kg/m3 formed in special moulds. 5 mm and 10 mm transmission rod and metal sheet bars of 20x5mm and 20x3 mm are used in polyurethane inner metal frame.