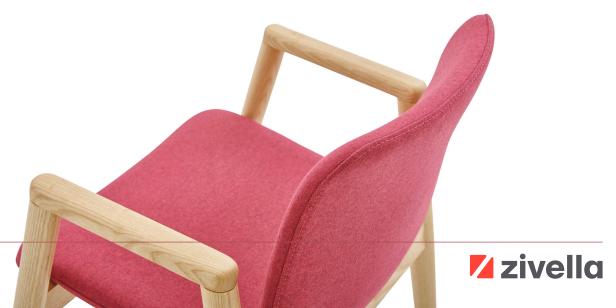

#### **WOODEN STRUCTURE**

Best A Guest: Legs are made of 1st grade oven-dried massive ash tree and lathed to give an oval form to them.

Best K Guest: Legs are made of 2nd grade oven-dried massive beech timber and lathed to give an oval form to them.

The wooden surface is applied with 2 coats of polyurethane flat varnish finish on 3 coats of polyurethane wood filler to protect it to external factors and guarantee a long useful life.

## **ARMREST**

Best A Guest: Arm resting part is manufactured from 1st Grade oven-dried solid ash wood.

Best K Guest: Arm resting part is manufactured from 2nd Grade oven-dried solid ash wood.