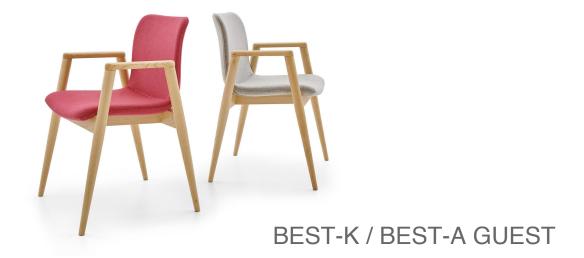

# **BEST-K / BEST-A GUEST**

Technical Data Sheet

Designer: Z Design Team

Best is the combination of all best features that an office chair must have. This office chair that can be made with mobile or fixed leg for different purposes can optionally be equipped with an armrest. Being the modern and coherent picture with wooden legs and fabric upholstery, Best falls with any space thanks to its ideal dimensions.

#### **WOODEN STRUCTURE**

Best A Guest: Legs are made of 1st grade oven-dried massive ash tree and lathed to give an oval form to them.

Best K Guest: Legs are made of 2nd grade oven-dried massive beech timber and lathed to give an oval form to them.

## **ARMREST**

Best A Guest: Arm resting part is manufactured from 1st Grade oven-dried solid ash wood.

Best K Guest: Arm resting part is manufactured from 2nd Grade oven-dried solid ash wood.