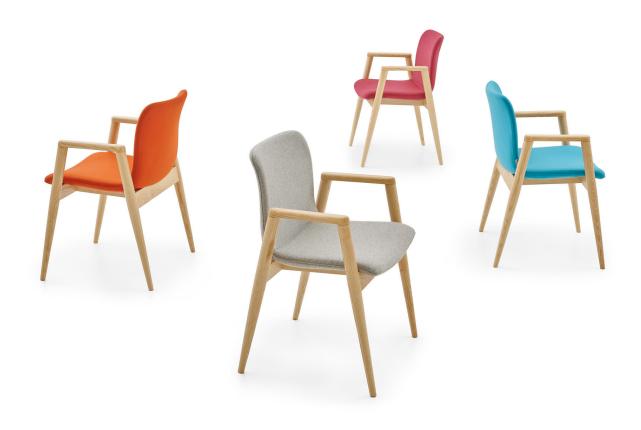

# **BEST-K / BEST-A GUEST**

Technical Data Sheet

Designer: Z Design Team

Best is the combination of all best features that an office chair must have. This office chair that can be made with mobile or fixed leg for different purposes can optionally be equipped with an armrest. Being the modern and coherent picture with wooden legs and fabric upholstery, Best falls with any space thanks to its ideal dimensions.

#### **AREA OF USE**

 $\ensuremath{\mathsf{Best-K}}$  /  $\ensuremath{\mathsf{Best-A}}$  is designed for offices, hospitals, schools, terminals and new workspaces.