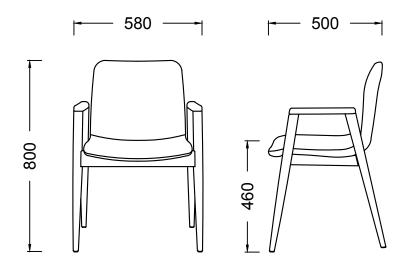

leather upholstery on polyurethane bulk sponge of 55-60 kg/m3 formed in special moulds. 5 mm and 10 mm transmission rod and metal sheet bars of 20x5mm and 20x3 mm are used in polyurethane inner metal frame.

### **ACCESSORY**

Technical Data Sheet

Nail chair feet made of hard polypropylene plastic are used in the floor contacting parts of the legs.

#### **AREA OF USE**

 $\ensuremath{\mathsf{Best-K}}$  /  $\ensuremath{\mathsf{Best-A}}$  is designed for offices, hospitals, schools, terminals and new workspaces.

## **DESIGNER / COLLECTION**

Best-K / Best-A is designed by Z Design Team. Designed for 2022/2023 collection.

# MATERIALS LIBRARY

You can access Zivella's library of wood, metal, fabric and artificial leather with the QR code below.



Material Library





# **MEASUREMENTS**



BRK226 - BEST K GUEST BRK227 - BEST A GUEST

# **Parcel Measurements**



Unit of measurement is milimeters.