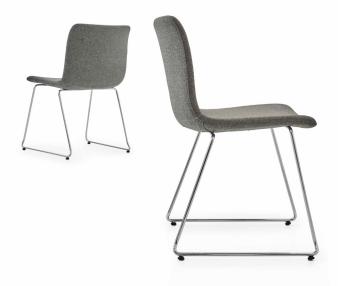

#### Designer: Z Design Team

Best is the combination of all best features that an office chair must have. This office chair that can be made with mobile or fixed leg for different purposes can optionally be equipped with an armrest. Being the modern and coherent picture with metal legs and fabric upholstery, Best falls with any space thanks to its ideal dimensions.

# **METAL STRUCTURE**

Metal legs are made of 12 mm transmission, formed by bending in CNC moulds.

On the surface of metal base, electrostatic oven coating or heat-treated chrome plating is used to give resistance to oxidizing and corrosion.

Under the legs, there are moving foot pads made of hard plastic.

#### UPHOLSTERY

It is made of a monoblock body with fabric or artificial leather upholstery on polyurethane bulk sponge of 55-60 kg/m3 formed in special moulds.

5 mm and 10 mm transmission rod and metal sheet bars of 20x5mm and 20x3 mm are used in polyurethane inner metal frame.