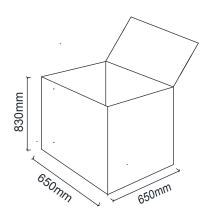

rtificial leather upholstery on polyurethane bulk sponge of 55-60 kg/m3 formed in special moulds.

5 mm and 10 mm transmission rod and metal sheet bars of 20x5mm and 20x3 mm are used in polyurethane inner metal frame.

## ACCESSORY

Under the metal feet, there are movable foot glides made of hard plastic material.

# **AREA OF USE**

Best Chair is designed for offices, hospitals, schools and new workspaces.

### **DESIGNER / COLLECTION**

Best Chair was designed by Z Design Team. It was designed for 2022/2023 collection.

## **MATERIAL LIBRARY**

You can access Zivella's library of wood, metal, fabric and artificial leather with the QR code below.



Material Library







# **BEST CHAIR**

MEASUREMENTS



BRK221 - BEST CHAIR STATIC BRK221K - BEST CHAIR CHROME

# **Parcel Measurements**



Unit of measurement is milimeters.