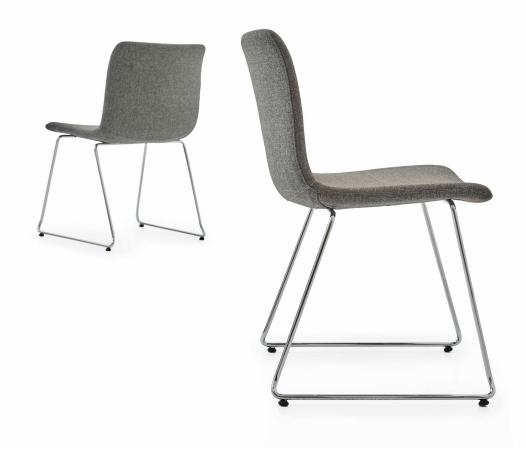

#### Designer: Z Design Team

Best is the combination of all best features that an office chair must have. This office chair that can be made with mobile or fixed leg for different purposes can optionally be equipped with an armrest. Being the modern and coherent picture with metal legs and fabric upholstery, Best falls with any space thanks to its ideal dimensions.

# **METAL STRUCTURE**

Metal legs are made of 12 mm transmission, formed by bending in CNC moulds.

On the surface of metal base, electrostatic oven coating or heat-treated chrome plating is used to give resistance to oxidizing and corrosion.

Under the legs, there are moving foot pads made of hard plastic.

#### UPHOLSTERY

It is made of a monoblock body with fabric or artificial leather upholstery on polyurethane bulk sponge of 55-60 kg/m3 formed in special moulds.

5 mm and 10 mm transmission rod and metal sheet bars of 20x5mm and 20x3 mm are used in polyurethane inner metal frame.