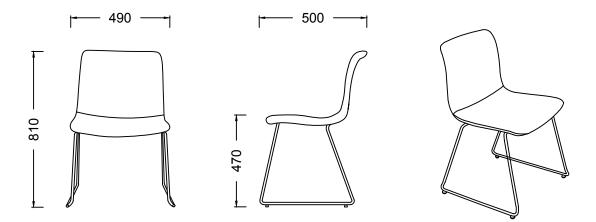

# **BEST CHAIR**

MEASUREMENTS

BRK221 - BEST CHAIR STATIC BRK221K - BEST CHAIR CHROME