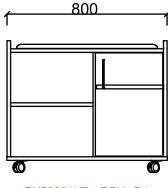

### MATERIAL LIBRARY

Zivella; you can access the wood, metal, fabric, and faux leather library using the QR code below.

Material Catalog

ROLL CUSHIONED MOBILE PEDESTAL

DIMENSIONS

BKS8061CHD - ROLL-D1

BKS8061HD - ROLL-D4

BKS8060CHD - ROLL-D3

Measurements are in millimeters.