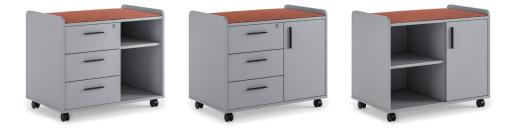

### MATERIAL LIBRARY

Zivella; you can access the wood, metal, fabric, and faux leather library using the QR code below.

Material Catalog

ROLL CUSHIONED MOBILE PEDESTAL

DIMENSIONS

BKS8061CHD - ROLL-D1

BKS8061HD - ROLL-D4

BKS8060CHD - ROLL-D3

Measurements are in millimeters.