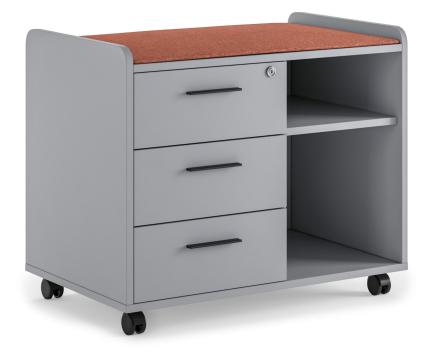

# ROLL CUSHIONED MOBILE PEDESTAL

Technical Data Sheet

# ROLL CUSHIONED MOBILE PEDESTAL

Designer: Z Design Team

Zivella's Storage Systems, used in operation, management, and shared spaces, impress with their elegance while offering functionality to meet many needs simultaneously. This storage unit can be easily used with your work desks, adding dynamism to your spaces with its mobility features.

#### STRUCTURE

The body of the pedestal is made from E1 quality, 18 mm thick melamine-coated particle board on both sides.

The edges of the pedestal components are protected with 1 mm thick impact-resistant PVC edging.

The back panels are made from 18 mm thick, double-sided melamine-coated particle board, ensuring that the pedestal remains square and maintains visual symmetry with the doors.

Cushion: The cushion of the pedestal is made from 8 mm raw chipboard, covered with 28 DNS density, 2 cm thick gray foam.

#### **CONNECTIONS AND ACCESSORIES**

The connections are made using German-made Hafele brand M6x8 mm diameter, 10 mm minifix metal connection mechanisms, and 8x32 mm plastic dowels.

Rails: The drawers use 400 mm Hafele Matrix tandem rails.

Wheels: Four plastic pedestal wheels are used, with two of them featuring a locking mechanism.

Handles: The handles are made from electrostatically painted 128 mm aluminum, produced via injection molding in special molds.

Lock: A central locking system is used in the drawers, which allows all drawers to be locked from a single point.

Hinges: Each door has two first-quality internal spring hinges, one of which features a soft-closing mechanism, made by Hafele.