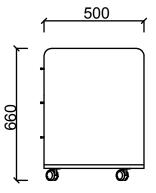

### MATERIAL LIBRARY

Zivella; you can access the wood, metal, fabric, and faux leather library using the QR code below.

Material Catalog

ROLL CUSHIONED MOBILE PEDESTAL

DIMENSIONS

BKS8061CHD - ROLL-D1

BKS8061HD - ROLL-D4

BKS8060CHD - ROLL-D3

Measurements are in millimeters.