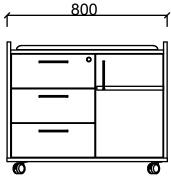

### MATERIAL LIBRARY

Zivella; you can access the wood, metal, fabric, and faux leather library using the QR code below.

Material Catalog

ROLL CUSHIONED MOBILE PEDESTAL

DIMENSIONS

BKS8061CHD - ROLL-D1

BKS8061HD - ROLL-D4

BKS8060CHD - ROLL-D3

Measurements are in millimeters.