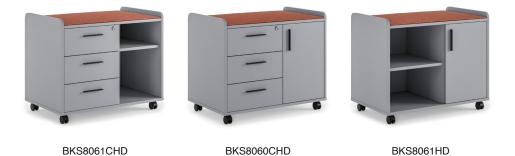

### MATERIAL LIBRARY

Zivella; you can access the wood, metal, fabric, and faux leather library using the QR code below.

Material Catalog

ROLL CUSHIONED MOBILE PEDESTAL

DIMENSIONS

BKS8061CHD - ROLL-D1

BKS8061HD - ROLL-D4

BKS8060CHD - ROLL-D3

Measurements are in millimeters.