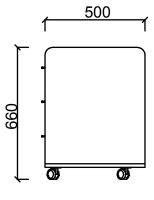

### MATERIAL LIBRARY

Zivella; you can access the wood, metal, fabric, and faux leather library using the QR code below.

Material Catalog

ROLL CUSHIONED MOBILE PEDESTAL

DIMENSIONS

BKS8061CHD - ROLL-D1

BKS8061HD - ROLL-D4

BKS8060CHD - ROLL-D3

Measurements are in millimeters.