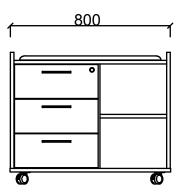

### MATERIAL LIBRARY

Zivella; you can access the wood, metal, fabric, and faux leather library using the QR code below.

Material Catalog

ROLL CUSHIONED MOBILE PEDESTAL

DIMENSIONS

BKS8061CHD - ROLL-D1

BKS8061HD - ROLL-D4

BKS8060CHD - ROLL-D3

Measurements are in millimeters.