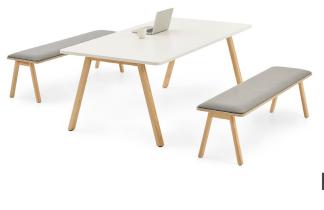

# LENTA MEETING GROUP

Designer: Alp Nuhoğlu

Lenta brings the warmth of wood to workspaces, adding a natural and refreshing atmosphere to its surroundings. By combining soft forms, natural materials, and colors, we created a user-friendly working environment. Lenta is designed for dynamic, high-energy, and non-monotonous workspaces.

### TABLETOP

The tabletop is made from E1 quality, 25 mm thick, melamine-coated particle board with 1 mm thick impact-resistant PVC edging on all four sides.

The bench tabletop is made from E1 quality, 18 mm thick, melamine-coated particle board with 1 mm thick impact-resistant PVC edging on all four sides.

#### **WOODEN LEGS**

The wooden legs are made from 1st-class kiln-dried solid ash wood. The wooden legs are finished with 3 layers of polyurethane filler varnish and 2 layers of polyurethane matte varnish.

### **BENCH UPHOLSTERY**

The upholstered part of the bench seat is made from an 8 mm thick panel material, covered with 2 cm thick 28 DNS gray foam and fabric.