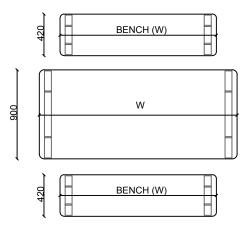

# LENTA MEETING GROUP

DIMENSIONS

|            | Depth  | Width   | Height |
|------------|--------|---------|--------|
| - LNT90170 | 900 mm | 1700 mm | 750 mm |
| - LNT90180 | 900 mm | 1800 mm | 750 mm |
| - LNT90190 | 900 mm | 1900 mm | 750 mm |
| - LNT90200 | 900 mm | 2000 mm | 750 mm |
| - LBN42138 | 420 mm | 1380 mm | 450 mm |
| - LBN42158 | 420 mm | 1580 mm | 450 mm |

Measurements are in millimeters.