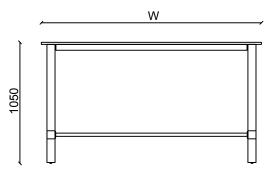

# LENTA HIGH MEETING GROUP

|            | Depth  | Width   | Height  |
|------------|--------|---------|---------|
| - LNB80160 | 800 mm | 1600 mm | 1050 mm |
| - LNB80170 | 800 mm | 1700 mm | 1050 mm |
| - LNB80190 | 800 mm | 1900 mm | 1050 mm |

Measurements are in millimeters.

DIMENSIONS