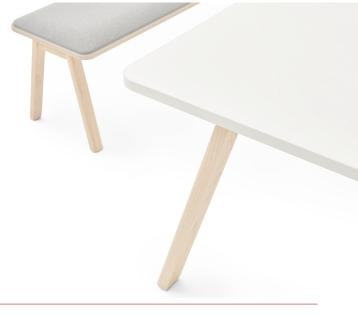

### STRUCTURE

The desk structure consists of 50\*25x1.5 mm profiles; the center legs are made from CNC-cut and CNC-bent sheet metal materials.

For the leg connections, an aluminum injection "U Connection Element" produced in special molds is used, making the legs demountable.

#### **WOODEN LEGS**

The wooden legs are made from 1st-class kiln-dried solid ash wood. The wooden legs are finished with 3 layers of polyurethane filler varnish and 2 layers of polyurethane matte varnish.