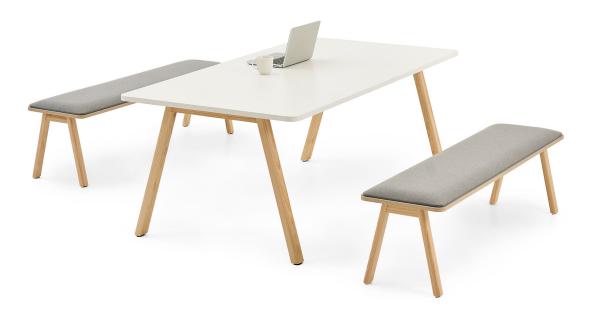

# LENTA MEETING GROUP

Designer: Alp Nuhoğlu

Lenta brings the warmth of wood to workspaces, adding a natural and refreshing atmosphere to its surroundings. By combining soft forms, natural materials, and colors, we created a user-friendly working environment. Lenta is designed for dynamic, high-energy, and non-monotonous workspaces.

### TABLETOP

The tabletop is made from E1 quality, 25 mm thick, melamine-coated particle board with 1 mm thick impact-resistant PVC edging on all four sides.

The bench tabletop is made from E1 quality, 18 mm thick, melamine-coated particle board with 1 mm thick impact-resistant PVC edging on all four sides.

#### **WOODEN LEGS**

The wooden legs are made from 1st-class kiln-dried solid ash wood. The wooden legs are finished with 3 layers of polyurethane filler varnish and 2 layers of polyurethane matte varnish.

### **BENCH UPHOLSTERY**

The upholstered part of the bench seat is made from an 8 mm thick panel material, covered with 2 cm thick 28 DNS gray foam and fabric.