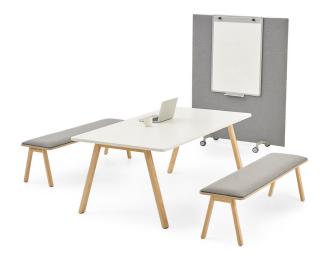

# **USAGE AREA**

Lenta Meeting Group is designed for indoor spaces such as work areas.