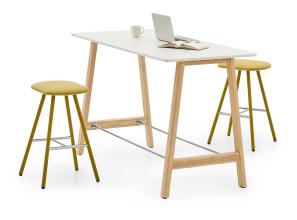

In the high meeting group, the footrest is made from a Q28 diameter metal profile tube with a thickness of 2 mm. The wooden legs are connected using demountable Q60 mm diameter connection elements.

The metal structure is coated with electrostatic powder paint. All metal parts are coated with a 90-micron thick textured (pebbled) powder paint.

For the high meeting group, the table tops are made from E1 quality, 18 mm thick, melamine-coated particle board with 1 mm thick impact-resistant PVC edging on all four sides.

The color selection for the table tops is available from all melamine colors and veneer options in the Zivella Color Chart.

# LENTA HIGH MEETING GROUP

|            | Depth  | Width   | Height  |
|------------|--------|---------|---------|
| - LNB80160 | 800 mm | 1600 mm | 1050 mm |
| - LNB80170 | 800 mm | 1700 mm | 1050 mm |
| - LNB80190 | 800 mm | 1900 mm | 1050 mm |

Measurements are in millimeters.

DIMENSIONS