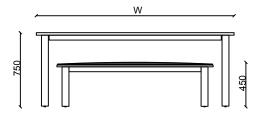

# LENTA MEETING GROUP

DIMENSIONS

|            | Depth  | Width   | Height |
|------------|--------|---------|--------|
| - LNT90170 | 900 mm | 1700 mm | 750 mm |
| - LNT90180 | 900 mm | 1800 mm | 750 mm |
| - LNT90190 | 900 mm | 1900 mm | 750 mm |
| - LNT90200 | 900 mm | 2000 mm | 750 mm |
| - LBN42138 | 420 mm | 1380 mm | 450 mm |
| - LBN42158 | 420 mm | 1580 mm | 450 mm |

Measurements are in millimeters.