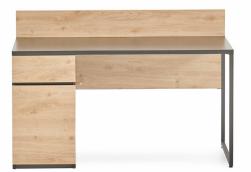

#### **DESCRIPTION**

#### **METAL STRUCTURE**

The metal legs are made from 25x25x1.5 mm metal profiles. A welded tabletop connection part made from 5 mm thick DKP steel is attached to the top of the metal legs, produced using CNC laser cutting.

#### **WOODEN STRUCTURE**

The desk top, modesty panel, and separator are made from 25 mm thick, melamine-coated particle board.

The desk top, modesty panel, and separator can be produced in all colors and patterns from the Zivella Particle Board Color Chart.