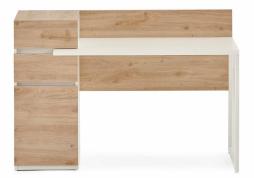

each other using Minifix, plastic dowels, and screws.

The desk top and legs are connected to each other using wood screws attached to the metal sheets on the legs.

Height-adjustable plastic bingo feet are used on the bottom of the metal legs where they make contact with the floor.

#### **USAGE AREA**

The Mila Home Office Group is designed for workspaces in home and office environments.

#### **DESIGNER / COLLECTION**

The Mila Home Office Group was designed by Adnan Serbest for the 2022/2023 collection.

#### **MATERIAL LIBRARY**

Zivella; you can access the wood, metal, fabric, and faux leather library using the QR code below.



Material Catalog







Measurements are in millimeters.





## MILA HOME OFFICE DESK WITH PEDESTAL

**DIMENSIONS** 



Measurements are in millimeters.





# MILA HOME OFFICE DESK WITH CABINET

**DIMENSIONS** 



Measurements are in millimeters.