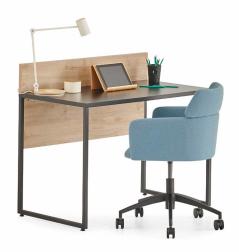

## MILA HOME OFFICE DESK

Technical Data Sheet

### MILA HOME OFFICE DESK

Designer: Adnan Serbest

Mila offers functional solutions to your home office working environments with its adaptable design and dimensions. Mila also provides storage options such as cabinets and pedestals to meet your organizational needs, maintaining the same comfort at home that you expect from an office environment.

#### **USAGE AREA**

The Mila Home Office Group is designed for workspaces in home and office environments.