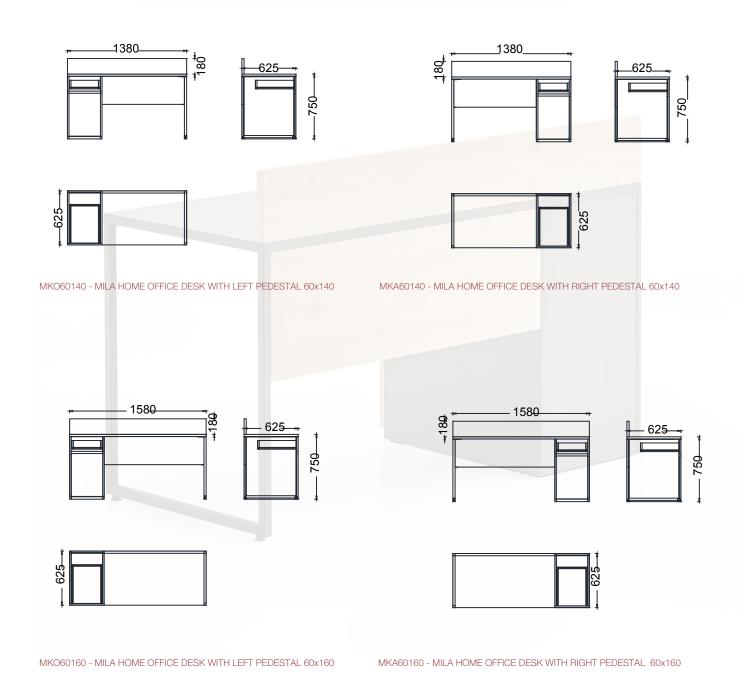

## MILA HOME OFFICE DESK WITH PEDESTAL

**DIMENSIONS** 

Measurements are in millimeters.