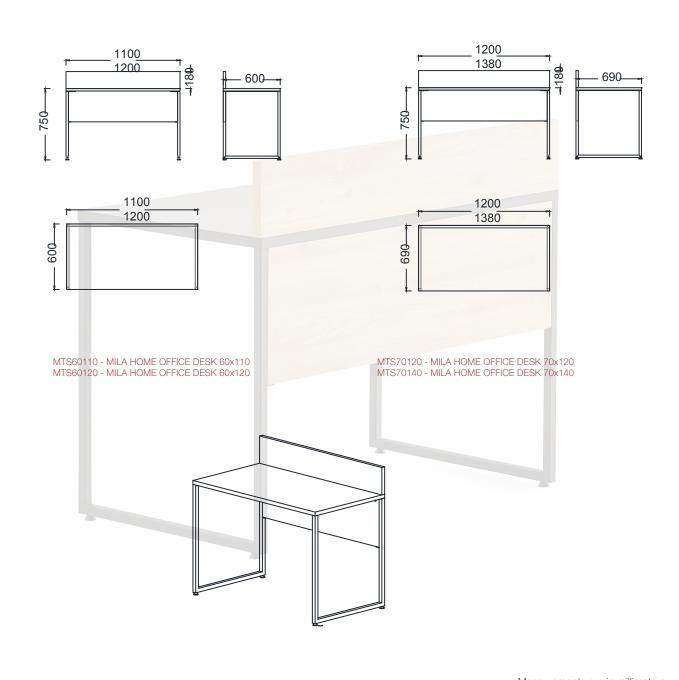

## MILA HOME OFFICE DESK WITH PEDESTAL

**DIMENSIONS** 

Measurements are in millimeters.

# MILA HOME OFFICE DESK WITH CABINET

**DIMENSIONS** 

Measurements are in millimeters.