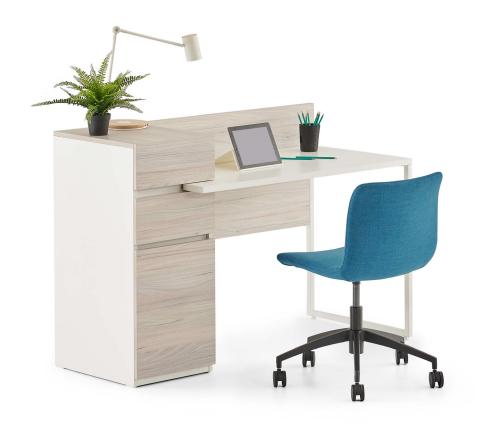

## MILA HOME OFFICE DESK

Technical Data Sheet

### MILA HOME OFFICE DESK

Designer: Adnan Serbest

Mila offers functional solutions to your home office working environments with its adaptable design and dimensions. Mila also provides storage options such as cabinets and pedestals to meet your organizational needs, maintaining the same comfort at home that you expect from an office environment.

#### **USAGE AREA**

The Mila Home Office Group is designed for workspaces in home and office environments.