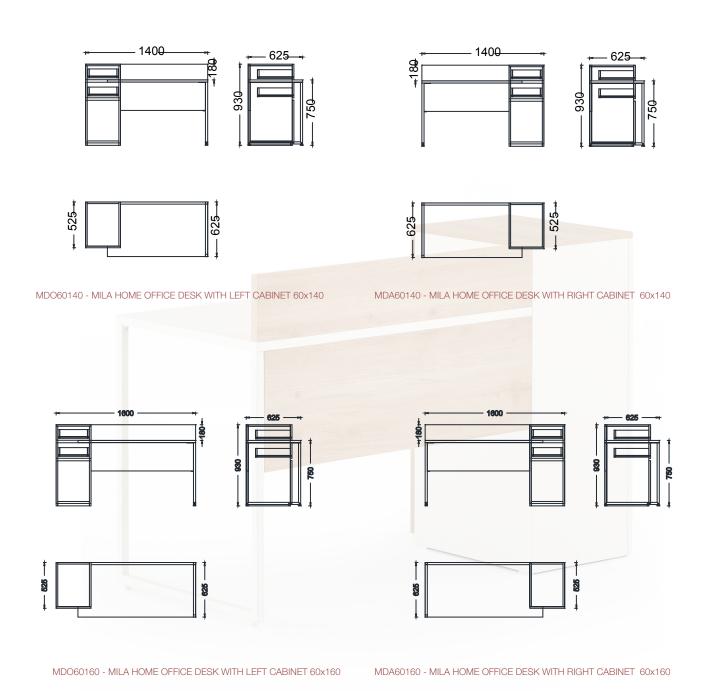

# MILA HOME OFFICE DESK WITH CABINET

**DIMENSIONS** 

Measurements are in millimeters.