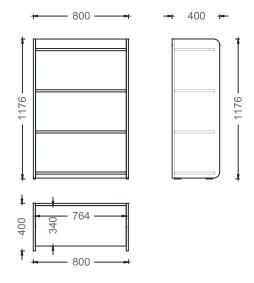

#### **DIMENSIONS**

MRD8080 - MIO OPEN FILE CABINET (H:80)

MRD80120 - MIO OPEN FILE CABINET H:120

**Zivella** 

**DIMENSIONS** 