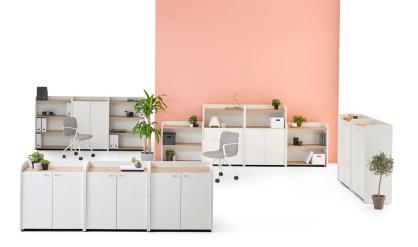

### MIO STORAGE GROUP

Designer: Klan Studio & Z Design Team

The Mio Storage Group supports workers by simplifying work processes in offices, offering a clean, organized, and aesthetically pleasing office space to store personal items and office supplies.

#### **USAGE AREA**

The Mio Storage Group is designed for workspaces in homes and offices.