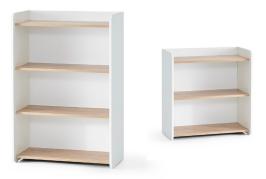

### MIO OPEN FILE CABINET

#### **DIMENSIONS**

MRD8080 - MIO OPEN FILE CABINET (H:80)

MRD80120 - MIO OPEN FILE CABINET H:120

**Zivella** 

**DIMENSIONS** 