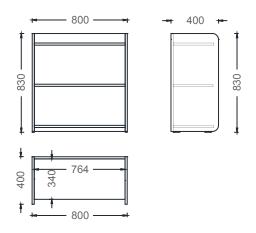

### MIO OPEN FILE CABINET

#### **DIMENSIONS**

MRD8080 - MIO OPEN FILE CABINET (H:80)

MRD80120 - MIO OPEN FILE CABINET H:120

**Zivella** 

**DIMENSIONS** 