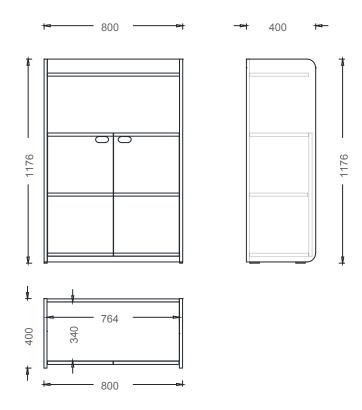

# MIO HALF-COVERED FILE CABINET

MYD80120 - MIO HALF-COVERED FILE CABINET (H:120)