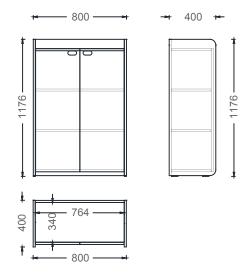

# MIO HALF-COVERED FILE CABINET

MYD80120 - MIO HALF-COVERED FILE CABINET (H:120)