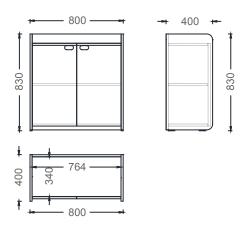

#### **DIMENSIONS**

MTD8080 - MIO FULL-COVERED FILE CABINET H:80

MTD8120 - MIO FULL-COVERED FILE CABINET H:120