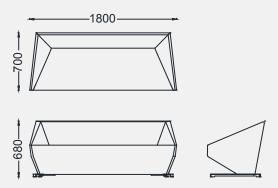

## **MATERIAL LIBRARY**

You can access the wood, metal, fabric and artificial leather library with the following QR code.

Material Library

BRK2450 - NEO TRIPLE

BRK2451 - NEO DOUBLE