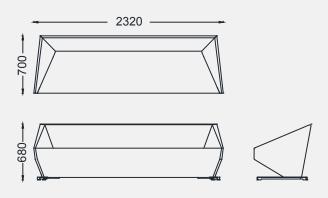

## **MATERIAL LIBRARY**

You can access the wood, metal, fabric and artificial leather library with the following QR code.

Material Library

BRK2450 - NEO TRIPLE

BRK2451 - NEO DOUBLE