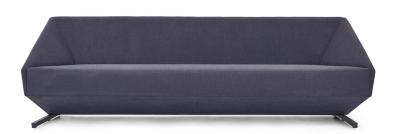

# **NEO**

Designer: Alp Nuhoğlu

Neo fits easily into modern executive rooms and waiting areas with its minimal geometric structure and strong design.

### **METAL STRUCTURE**

The metal inner frame is made of box profiles with dimensions of 30x30x1.5 mm and 50x5 mm thick metal material.

Metal leg is manufactured from laser cut sheet material. The part that provides connection with the skeleton is a curvilinear metal lama material manufactured by bending in special moulds.

# WOOD STRUCTURE

2nd class oven dried beech solid material is used for the seat and back frame. 8mm wood panel is used on the arms.

## **UPHOLSTERY**

10cm thick 35HR foam is used in the session and 5cm thick 35HR foam is used on the back reclining surface.