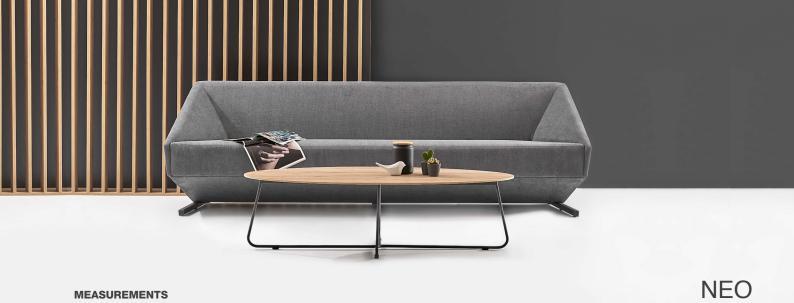

# **NEO**

Designer: Alp Nuhoğlu

Neo fits easily into modern executive rooms and waiting areas with its minimal geometric structure and strong design.

### **AREA OF USE**

Neo; It can be used in indoor office waiting areas, executive rooms and home environment if desired.