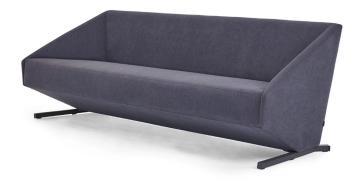

# **NEO**

Designer: Alp Nuhoğlu

Neo fits easily into modern executive rooms and waiting areas with its minimal geometric structure and strong design.

### **METAL STRUCTURE**

The metal inner frame is made of box profiles with dimensions of 30x30x1.5 mm and 50x5 mm thick metal material.

Metal leg is manufactured from laser cut sheet material. The part that provides connection with the skeleton is a curvilinear metal lama material manufactured by bending in special moulds.

# WOOD STRUCTURE

2nd class oven dried beech solid material is used for the seat and back frame. 8mm wood panel is used on the arms.

## **UPHOLSTERY**

10cm thick 35HR foam is used in the session and 5cm thick 35HR foam is used on the back reclining surface.