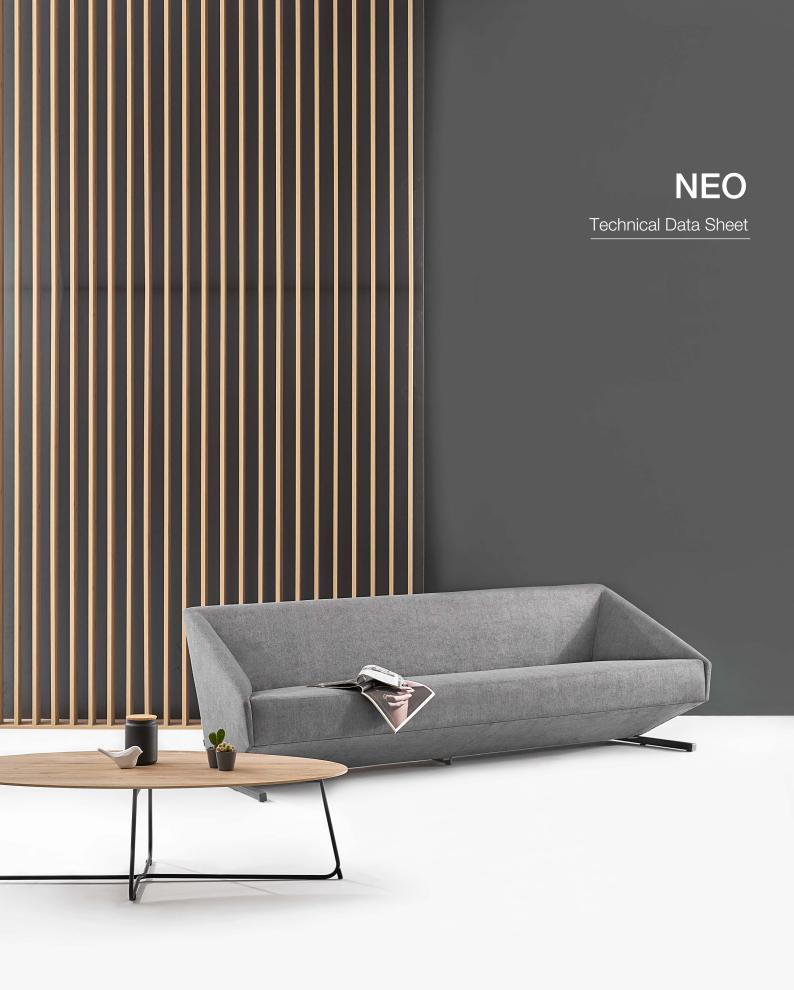

# **NEO**

Designer: Alp Nuhoğlu

Neo fits easily into modern executive rooms and waiting areas with its minimal geometric structure and strong design.

### **AREA OF USE**

Neo; It can be used in indoor office waiting areas, executive rooms and home environment if desired.

# **DESIGNER / COLLECTION**

Neo was designed by Alp Nuhoğlu for the 2021/2022 collection.