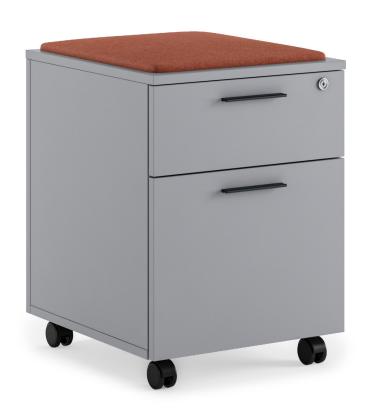

### TURN 2-DRAWER MOBILE PEDESTAL WITH FILE DRAWER

Designer: Z Design Team

Zivella's Storage Systems, which can be used in operation, management, and shared spaces, are notable for their elegance and functionality. This storage unit can be easily integrated with your work desks and adds dynamism to your spaces with its mobility features.

#### **STRUCTURE**

The pedestal bodies are made from E1 quality, 18 mm thick melamine-coated particle board on both sides.

The edges of the pedestal components are protected with 1 mm thick impact-resistant PVC edging.

The back panels are made from 18 mm thick, double-sided melamine-coated particle board, ensuring that the pedestal remains square and maintains visual symmetry with the doors.

Cushion: The pedestal cushions are made from 8 mm raw chipboard, covered with 28 DNS density, 2 cm thick gray foam.

Wheels: The pedestal has four plastic wheels, two of which have a locking mechanism.

Handles: The handles are made from electrostatically painted 128 mm aluminum, produced via injection molding in special molds.

Lock: A central locking system is used, allowing the drawers to be locked from a single point.

Hinges: Each door has two first-quality internal spring hinges, with one featuring a soft-closing mechanism, made by Hafele.

File Drawer: The bottom drawer includes metal rods that create a filing space.