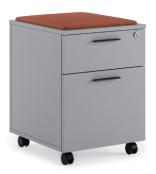

### TURN 2-DRAWER MOBILE PEDESTAL WITH FILE DRAWER

Designer: Z Design Team

Zivella's Storage Systems, which can be used in operation, management, and shared spaces, are notable for their elegance and functionality. This storage unit can be easily integrated with your work desks and adds dynamism to your spaces with its mobility features.

#### **STRUCTURE**

The pedestal bodies are made from E1 quality, 18 mm thick melamine-coated particle board on both sides.

The edges of the pedestal components are protected with 1 mm thick impact-resistant PVC edging.

The back panels are made from 18 mm thick, double-sided melamine-coated particle board, ensuring that the pedestal remains square and maintains visual symmetry with the doors.

Cushion: The pedestal cushions are made from 8 mm raw chipboard, covered with 28 DNS density, 2 cm thick gray foam.

Wheels: The pedestal has four plastic wheels, two of which have a locking mechanism.

Handles: The handles are made from electrostatically painted 128 mm aluminum, produced via injection molding in special molds.

Lock: A central locking system is used, allowing the drawers to be locked from a single point.

Hinges: Each door has two first-quality internal spring hinges, with one featuring a soft-closing mechanism, made by Hafele.

File Drawer: The bottom drawer includes metal rods that create a filing space.