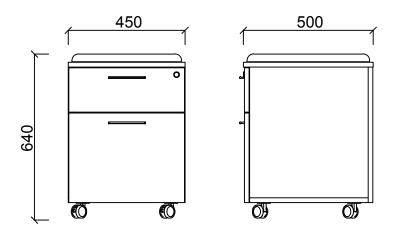

## TURN 2-DRAWER MOBILE PEDESTAL WITH FILE DRAWER

**DIMENSIONS** 

BKS200KH - TURN-2 (Plastic-Wheeled Rail) BKS200OH - TURN-2 (Telescopic Rail)

BKS200KHD - TURN-D2 CUSHIONED (Plastic-Wheeled Rail) BKS200OHD - TURN-D2 CUSHIONED (Telescopic Rail)