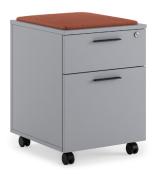

### TURN 2-DRAWER MOBILE PEDESTAL WITH FILE DRAWER

Designer: Z Design Team

Zivella's Storage Systems, which can be used in operation, management, and shared spaces, are notable for their elegance and functionality. This storage unit can be easily integrated with your work desks and adds dynamism to your spaces with its mobility features.

#### **STRUCTURE**

The pedestal bodies are made from E1 quality, 18 mm thick melamine-coated particle board on both sides.

The edges of the pedestal components are protected with 1 mm thick impact-resistant PVC edging.

The back panels are made from 18 mm thick, double-sided melamine-coated particle board, ensuring that the pedestal remains square and maintains visual symmetry with the doors.

Cushion: The pedestal cushions are made from 8 mm raw chipboard, covered with 28 DNS density, 2 cm thick gray foam.

Wheels: The pedestal has four plastic wheels, two of which have a locking mechanism.

Handles: The handles are made from electrostatically painted 128 mm aluminum, produced via injection molding in special molds.

Lock: A central locking system is used, allowing the drawers to be locked from a single point.

Hinges: Each door has two first-quality internal spring hinges, with one featuring a soft-closing mechanism, made by Hafele.

File Drawer: The bottom drawer includes metal rods that create a filing space.