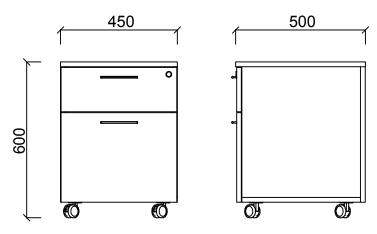

## TURN 2-DRAWER MOBILE PEDESTAL WITH FILE DRAWER

**DIMENSIONS** 

BKS200KH - TURN-2 (Plastic-Wheeled Rail) BKS200OH - TURN-2 (Telescopic Rail)

BKS200KHD - TURN-D2 CUSHIONED (Plastic-Wheeled Rail) BKS200OHD - TURN-D2 CUSHIONED (Telescopic Rail)