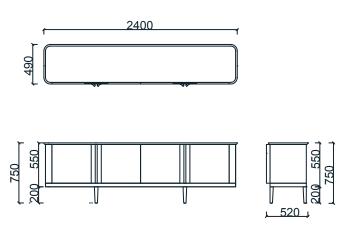

# **DIMENSIONS**

# ARK EXECUTIVE GROUP

ARK24095 - ARK EXECUTIVE DESK

AKK24049 - ARK EXECUTIVE CONSOLE

**zivella**