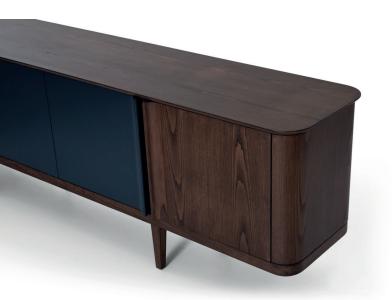

# **ARK CONSOLE**

Designer: Selami Gündüzeri

Ark offers a modern interpretation of the traditional English writing desk, with broad working surfaces and storage solutions. Its aesthetic design adds prestige to your office.

# **WOODEN STRUCTURE**

The console top and doors are made from polished wood veneer-covered 18 mm MDF. The two doors of the console are made from 18 mm thick lacquered MDF.

# **ACCESSORIES**

For the connection of the cabinet doors, Hafele brand hinges, both soft-closing and non-soft-closing, are used. These are premium quality internal spring hinges.