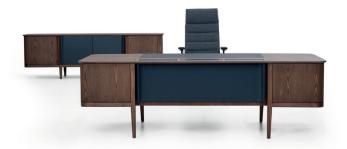

# ARK EXECUTIVE DESK

Designer: Selami Gündüzeri

Ark offers a modern interpretation of the traditional English writing desk, with broad working surfaces and storage solutions. Its aesthetic design adds prestige to your office.

# **WOODEN STRUCTURE**

The desk legs and frame are made from first-class kiln-dried ash timber. The desk top is made from polished wood veneer-covered 18 mm MDF. On the electrified side of the desk top, there is a multifunctional organizer made of lacquered 18 mm thick MDF material.

# **LEATHER DESK PAD**

A 1 mm thick leather-covered metal sheet is used on the desk surface to enhance the ergonomics and comfort of the working surface.

# **ELECTRIFICATION**

For the desk's electrification solution, a Hafele brand system is used, which includes one 220V socket, one USB-A (12V, 2.8A), and one USB-C (12V, 3A).