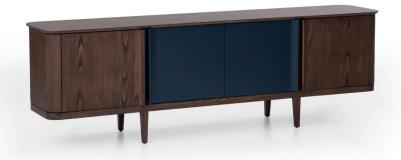

# **ARK CONSOLE**

Designer: Selami Gündüzeri

Ark offers a modern interpretation of the traditional English writing desk, with broad working surfaces and storage solutions. Its aesthetic design adds prestige to your office.

# **WOODEN STRUCTURE**

The console top and doors are made from polished wood veneer-covered 18 mm MDF. The two doors of the console are made from 18 mm thick lacquered MDF.

# **ACCESSORIES**

For the connection of the cabinet doors, Hafele brand hinges, both soft-closing and non-soft-closing, are used. These are premium quality internal spring hinges.