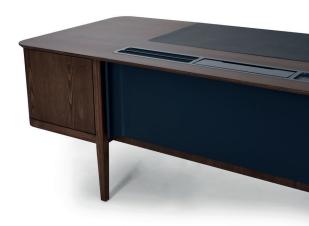

# **WOODEN STRUCTURE**

The desk legs and frame are made from first-class kiln-dried ash timber. The desk top is made from polished wood veneer-covered 18 mm MDF. On the electrified side of the desk top, there is a multifunctional organizer made of lacquered 18 mm thick MDF material.

# **LEATHER DESK PAD**

A 1 mm thick leather-covered metal sheet is used on the desk surface to enhance the ergonomics and comfort of the working surface.

# **ELECTRIFICATION**

For the desk's electrification solution, a Hafele brand system is used, which includes one 220V socket, one USB-A (12V, 2.8A), and one USB-C (12V, 3A).