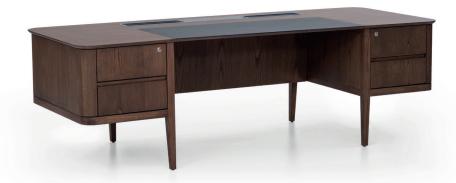

# ARK EXECUTIVE DESK

Designer: Selami Gündüzeri

Ark offers a modern interpretation of the traditional English writing desk, with broad working surfaces and storage solutions. Its aesthetic design adds prestige to your office.

# **WOODEN STRUCTURE**

The desk legs and frame are made from first-class kiln-dried ash timber. The desk top is made from polished wood veneer-covered 18 mm MDF. On the electrified side of the desk top, there is a multifunctional organizer made of lacquered 18 mm thick MDF material.

# **LEATHER DESK PAD**

A 1 mm thick leather-covered metal sheet is used on the desk surface to enhance the ergonomics and comfort of the working surface.

# **ACCESSORIES**

The drawer runners are 40 cm deep, soft-closing telescopic runners.