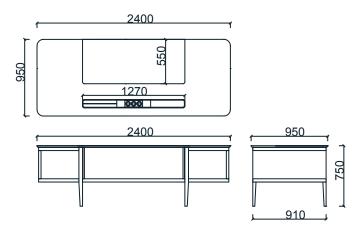

# **DIMENSIONS**

# ARK EXECUTIVE GROUP

ARK24095 - ARK EXECUTIVE DESK

AKK24049 - ARK EXECUTIVE CONSOLE

**zivella**