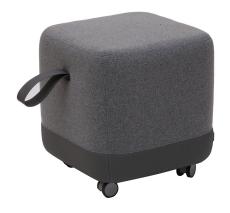

particleboard, 30mm MDF and massive Beech wood.

#### **UPHOLSTERY**

The product is upholstered with 32 DNS (density) 5cm-thick Grey soft sponge and 10mm Lamination.

In the leather/fabric upholstery of the product, the handle and lower parts of the product is upholstered with leather and seat and sides with fabric.

### **ACCESSORY**

There are bingo glides made of plastic material on the surfaces of the wooden leg in contact with the ground.

#### **AREA OF USE**

Otto is designed for waiting areas, office rooms and home interiors.

#### **DESIGNER / COLLECTION**

Otto was designed by Z Design Team. It was designed for 2020/2021 collection.

#### **MATERIAL LIBRARY**

You can access the wood, metal, fabric and artificial leather library with the following QR code.



Material Library









# OTTO

# **MEASUREMENTS**



BRK2250K - OTTO SQUARE PUF



BRK2250 - OTTO CIRCULAR PUF

## **Parcel Measurements**



Unit of measurement is milimeters.