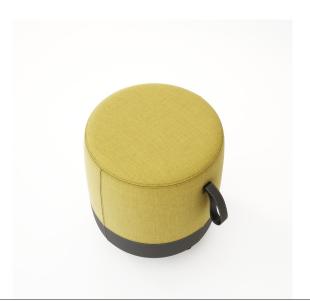

#### **UPHOLSTERY**

The product is upholstered with 32 DNS (density) 5cm-thick Grey soft sponge and 10mm Lamination.

In the leather/fabric upholstery of the product, the handle and lower parts of the product is upholstered with leather and seat and sides with fabric.

### **ACCESSORY**

There are bingo glides made of plastic material on the surfaces of the wooden leg in contact with the ground.

# **MEASUREMENTS**

BRK2250K - OTTO SQUARE PUF

BRK2250 - OTTO CIRCULAR PUF