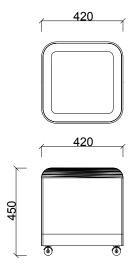

# **MEASUREMENTS**

BRK2250K - OTTO SQUARE PUF

BRK2250 - OTTO CIRCULAR PUF

## **Parcel Measurements**

Unit of measurement is milimeters.