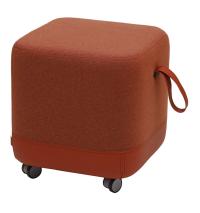

#### **UPHOLSTERY**

The product is upholstered with 32 DNS (density) 5cm-thick Grey soft sponge and 10mm Lamination.

In the leather/fabric upholstery of the product, the handle and lower parts of the product is upholstered with leather and seat and sides with fabric.

### **ACCESSORY**

There are bingo glides made of plastic material on the surfaces of the wooden leg in contact with the ground.

# **MEASUREMENTS**

BRK2250K - OTTO SQUARE PUF

BRK2250 - OTTO CIRCULAR PUF