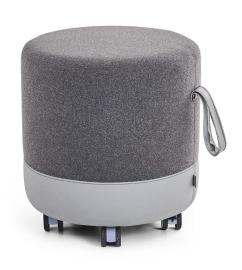

# OTTO Technical Data Sheet









OTTO

Designer: Z Design Team

Otto adds dynamism to and brightens up the area of use in the new generation offices, waiting areas, and interactive spaces etc.

#### **DESCRIPTIONS**

#### **STRUCTURE**

Inner frame of the product is made of 30mm particleboard, 30mm MDF and massive Beech wood.

#### **UPHOLSTERY**

The product is upholstered with 32 DNS (density) 5cm-thick Grey soft sponge and 10mm Lamination.

In the leather/fabric upholstery of the product, the handle and lower parts of the product is upholstered with leather and seat and sides with fabric.

### **ACCESSORY**

There are bingo glides made of plastic material on the surfaces of the wooden leg in contact with the ground.

#### **AREA OF USE**

Otto is designed for waiting areas, office rooms and home interiors.

####