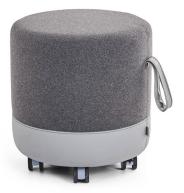

# OTTO Technical Data Sheet









OTTO

Designer: Z Design Team

Otto adds dynamism to and brightens up the area of use in the new generation offices, waiting areas, and interactive spaces etc.

#### **DESCRIPTIONS**

#### **STRUCTURE**

Inner frame of the product is made of 30mm particleboard, 30mm MDF and massive Beech wood.

#### **UPHOLSTERY**

The product is upholstered with 32 DNS (density) 5cm-thick Grey soft sponge and 10mm Lamination.

In the leather/fabric upholstery of the product, the handle and lower parts of the product is upholstered with leather and seat and sides with fabric.

### **ACCESSORY**

There are bingo glides made of plastic material on the surfaces of the wooden leg in contact with the ground.

#### **AREA OF USE**

Otto is designed for waiting areas, office rooms and home interiors.

#### **DE