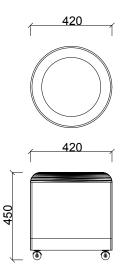

# **MEASUREMENTS**

BRK2250K - OTTO SQUARE PUF

BRK2250 - OTTO CIRCULAR PUF

## **Parcel Measurements**

Unit of measurement is milimeters.