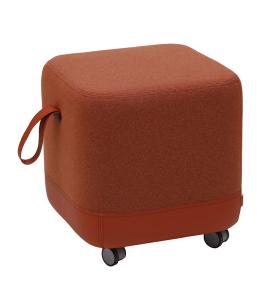

# OTTO Technical Data Sheet









OTTO

Designer: Z Design Team

Otto adds dynamism to and brightens up the area of use in the new generation offices, waiting areas, and interactive spaces etc.

#### **DESCRIPTIONS**

#### **STRUCTURE**

Inner frame of the product is made of 30mm particleboard, 30mm MDF and massive Beech wood.

#### **UPHOLSTERY**

The product is upholstered with 32 DNS (density) 5cm-thick Grey soft sponge and 10mm Lamination.

In the leather/fabric upholstery of the product, the handle and lower parts of the product is upholstered with leather and seat and sides with fabric.

### **ACCESSORY**

There are bingo glides made of plastic material on the surfaces of the wooden leg in contact with the ground.

#### **AREA OF USE**

Otto is designed for waiting areas, office rooms and home interiors.

###