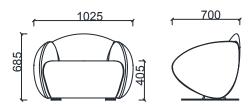

from polyurethane molded foam with a density of 55 kg/m3 shaped in special molds. There is a CNC machine-cut plywood panel in the polyurethane inner frame.

## **UPHOLSTERY**

 $2\ \rm cm$  thick memory foam is used on  $8\ \rm cm$  thick 35HR foam on the seat and  $2\ \rm cm$  thick memory foam is used on  $5\ \rm cm$  thick 35HR foam on the backrest.

#### **AREA OF USE**

Cigar Sofa Group can be used in indoor office lobby areas, executive rooms and, if desired, at homes.

#### **DESIGNER / COLLECTION**

Cigar Product Group is designed by Setsu & Shinobu Ito. It was designed for 2022/2023 collection.

## **MATERIAL LIBRARY**

You can access Zivella's library of wood, metal, fabric and artificial leather with the QR code below.



Material Library





# **CIGAR**

# **MEASUREMENTS**





BRK1073 - CIGAR TRIPLE

BRK1071 - CIGAR SINGLE

# **Parcel Measurements**





Unit of measurement is milimeters.