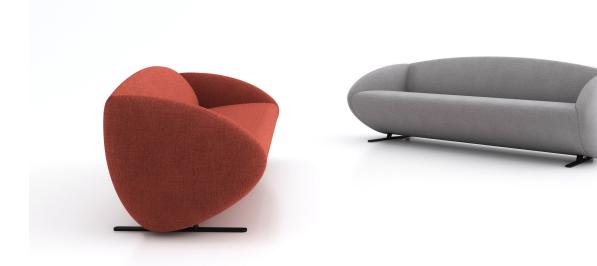

CIGAR

Designer: Setsu & Shinobu Ito

Designed for the need for sofas that can be used in large and small spaces. It stands out with its minimal dimensions, rounded lines, aesthetic appearance and comfort. Cigar has a very light and modern appearance with its rounded lines and curvilinear structure on the front.

#### **AREA OF USE**

Cigar Sofa Group can be used in indoor office lobby areas, executive rooms and, if desired, at homes.