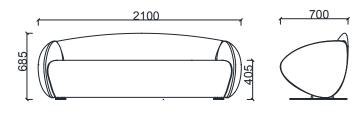

# **MEASUREMENTS**

BRK1073 - CIGAR TRIPLE

BRK1071 - CIGAR SINGLE

# **Parcel Measurements**

Unit of measurement is milimeters.