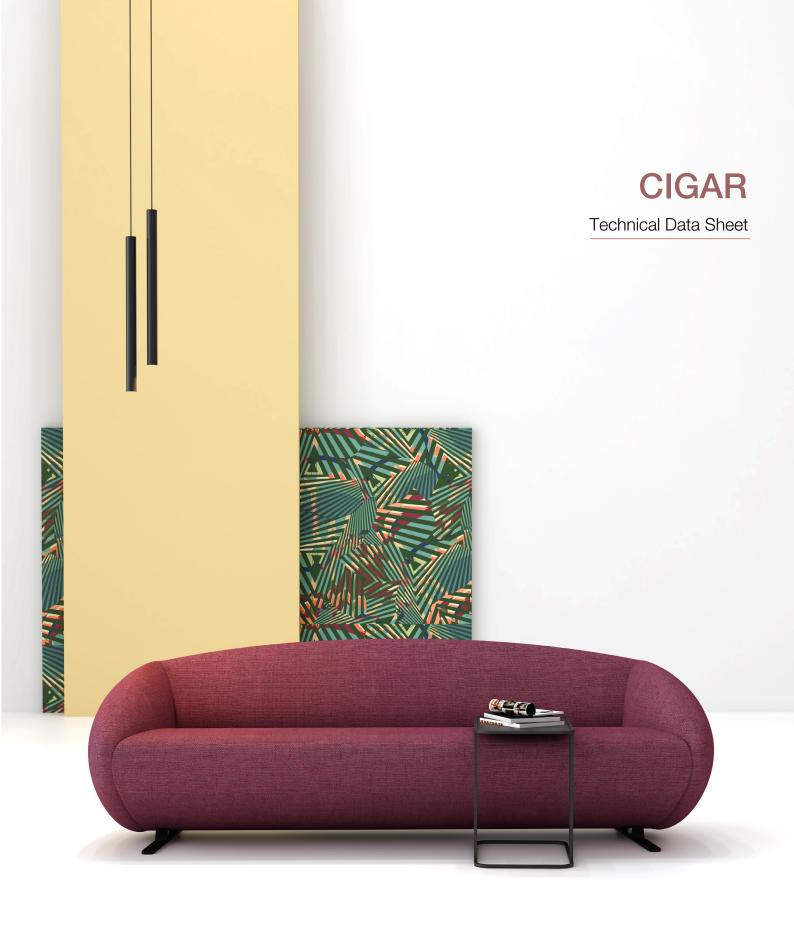

CIGAR

Designer: Setsu & Shinobu Ito

Designed for the need for sofas that can be used in large and small spaces. It stands out with its minimal dimensions, rounded lines, aesthetic appearance and comfort. Cigar has a very light and modern appearance with its rounded lines and curvilinear structure on the front.

# **CIGAR**