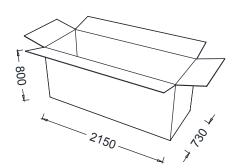

s. There is a CNC machine-cut plywood panel in the polyurethane inner frame.

## **UPHOLSTERY**

 $2\ \rm cm$  thick memory foam is used on  $8\ \rm cm$  thick 35HR foam on the seat and  $2\ \rm cm$  thick memory foam is used on  $5\ \rm cm$  thick 35HR foam on the backrest.

#### **AREA OF USE**

Cigar Sofa Group can be used in indoor office lobby areas, executive rooms and, if desired, at homes.

#### **DESIGNER / COLLECTION**

Cigar Product Group is designed by Setsu & Shinobu Ito. It was designed for 2022/2023 collection.

## **MATERIAL LIBRARY**

You can access Zivella's library of wood, metal, fabric and artificial leather with the QR code below.



Material Library





# **CIGAR**

# **MEASUREMENTS**





BRK1073 - CIGAR TRIPLE

BRK1071 - CIGAR SINGLE

# **Parcel Measurements**





Unit of measurement is milimeters.