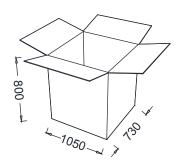

lds. There is a CNC machine-cut plywood panel in the polyurethane inner frame.

## **UPHOLSTERY**

 $2\ \rm cm$  thick memory foam is used on  $8\ \rm cm$  thick 35HR foam on the seat and  $2\ \rm cm$  thick memory foam is used on  $5\ \rm cm$  thick 35HR foam on the backrest.

#### **AREA OF USE**

Cigar Sofa Group can be used in indoor office lobby areas, executive rooms and, if desired, at homes.

#### **DESIGNER / COLLECTION**

Cigar Product Group is designed by Setsu & Shinobu Ito. It was designed for 2022/2023 collection.

## **MATERIAL LIBRARY**

You can access Zivella's library of wood, metal, fabric and artificial leather with the QR code below.



Material Library





# **CIGAR**

# **MEASUREMENTS**





BRK1073 - CIGAR TRIPLE

BRK1071 - CIGAR SINGLE

# **Parcel Measurements**





Unit of measurement is milimeters.