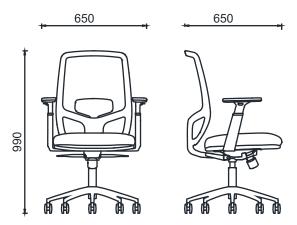

# TAMI WORKING CHAIR

BRK47110S - TAMI WORKING CHAIR BLACK (Adjustable Arm-Plastic Leg)
BRK47120S - TAMI WORKING CHAIR BLACK(Adjustable Arm-Alm. Leg)
BRK47110B - TAMI WORKING CHAIR WHITE (Adjustable Arm-Plastic Leg)
BRK47120B - TAMI WORKING CHAIR WHITE (Adjustable Arm-Alm. Leg)

BRK47111S - TAMI WORKING CHAIR BLACK (Fixed Arm-Plastic Leg)
BRK47121S - TAMI WORKING CHAIR BLACK (Fixed Arm-Alm. Leg)
BRK47111B - TAMI WORKING CHAIR WHITE (Fixed Arm-Plastic Leg)
BRK47121B - TAMI WORKING CHAIR WHITE (Fixed Arm-Alm. Leg)