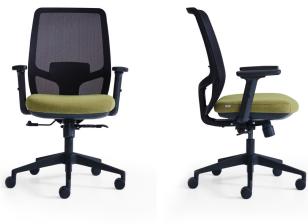

# TAMI WORKING CHAIR

Designer: Z Design Team

Tami is both brand new and very familiar... With a strong visual style, Tami adds elegance to offices with its simple and flexible design, while its ergonomically designed mesh It provides a comfortable and healthy posture with backrest and lumbar support.