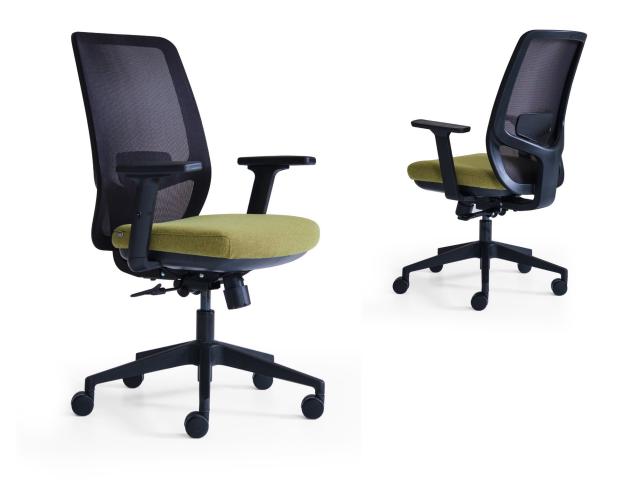

# TAMI WORKING CHAIR

Designer: Z Design Team

Tami is both brand new and very familiar... With a strong visual style, Tami adds elegance to offices with its simple and flexible design, while its ergonomically designed mesh It provides a comfortable and healthy posture with backrest and lumbar support.

# **AREA OF USE**

Tami Working Chair, designed for the executive suites, workspaces, offices and other workspaces areas.