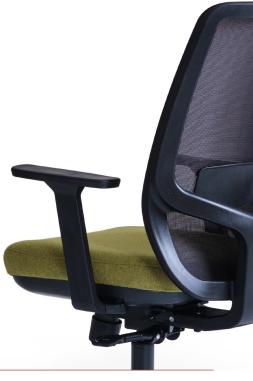

# **ARM**

Armrest, height adjustable via push button, forward-backward movement capable; armrest area with polyurethane pad, resistant to bumps and scratches rigid polypropylene rigid polypropylene movable armrest or plastic. There is a fixed armrest made of material.

# **MECHANISM**

Lockable at 3 different lying points, height adjustable and movement stiffness is adjustable, double arm tilt mechanism.

Shock absorber: Conical fitting system to the leg and mechanism, desired imported gas, class4 shock absorber that can be fixed at seat height.