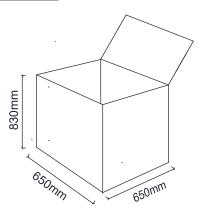

kspaces areas.

#### COLLECTION

The Tami Working Chair is designed for the 2022/2023 collection.

# MATERIAL LIBRARY

Zivella has a library of wood, metal, fabric and artificial leather, including you can reach with a QR code.



Material Catalog







SIZE

# TAMI WORKING CHAIR



BRK47110S - TAMI WORKING CHAIR BLACK (Adjustable Arm-Plastic Leg)
BRK47120S - TAMI WORKING CHAIR BLACK(Adjustable Arm-Alm. Leg)
BRK47110B - TAMI WORKING CHAIR WHITE (Adjustable Arm-Plastic Leg)
BRK47120B - TAMI WORKING CHAIR WHITE (Adjustable Arm-Alm. Leg)



BRK47111S - TAMI WORKING CHAIR BLACK (Fixed Arm-Plastic Leg)
BRK47121S - TAMI WORKING CHAIR BLACK (Fixed Arm-Alm. Leg)
BRK47111B - TAMI WORKING CHAIR WHITE (Fixed Arm-Plastic Leg)
BRK47121B - TAMI WORKING CHAIR WHITE (Fixed Arm-Alm. Leg)

# **Box Size**



The unit of measure is millimeter.