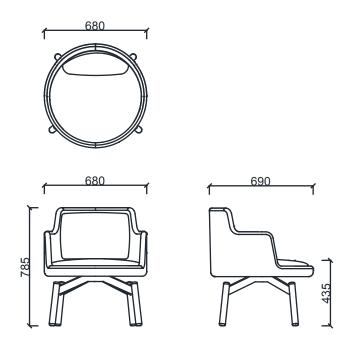

l are located under the bottom of the product that is in contact with the ground.

Double coat polyurethane finish with flat varnish or lacquered paint on top of triple coat of polyurethane filling varnish are applied on the wooden surface to provide protection against external factors and for enhancing durability.

# **ACCESSORY**

A felt nail foot glide made of hard plastic material is used where the product comes into contact with the ground.

### **AREA OF USE**

is designed for waiting areas, office rooms and home interiors.

## **DESIGNER / COLLECTION**

Sar Lounge was designed by Z Design Team. It was designed for 2022/2023 collection.

## **MATERIAL LIBRARY**

You can access the wood, metal, fabric and artificial leather library with the following QR code.



Material Library







BRK2080 - SAR LOUNGE

# **Parcel Measurements**



Unit of measurement is milimeters.