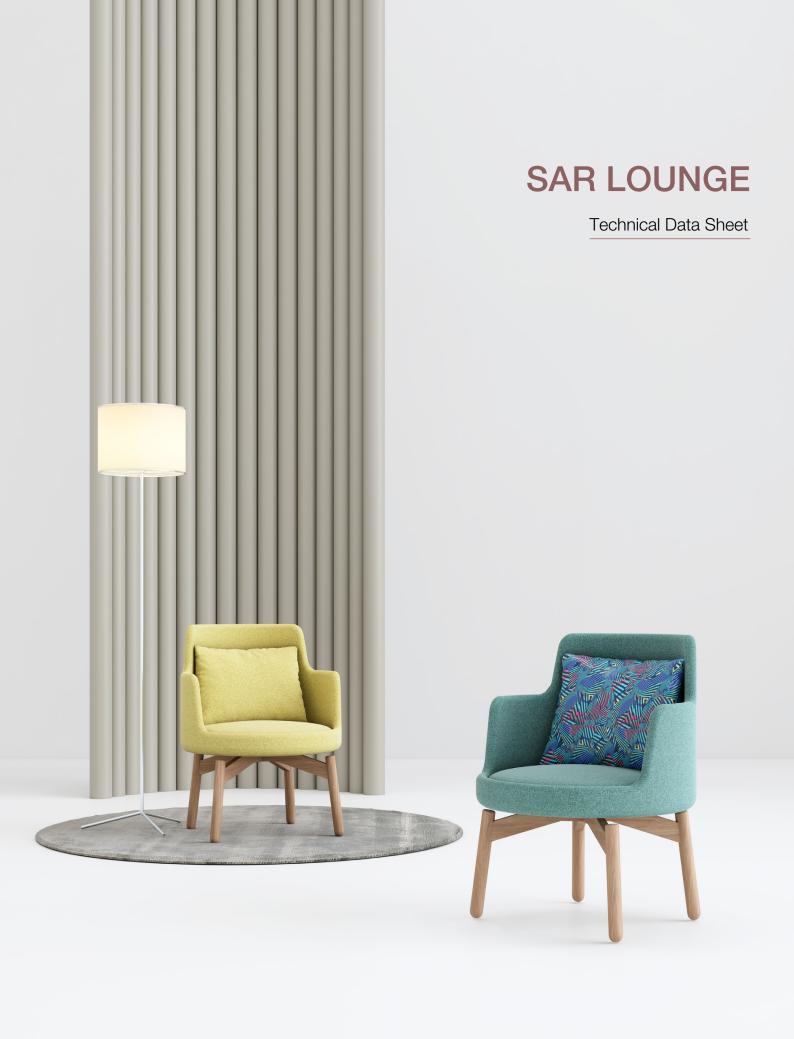

# SAR LOUNGE

Designer: Z Design Team

The Sar Lounge Chair is designed to create warm and friendly waiting areas. With its deep seat, back cushion and body that surrounds the person on both sides, it offers an embracing and intimate experience.

### **AREA OF USE**

is designed for waiting areas, office rooms and home interiors.