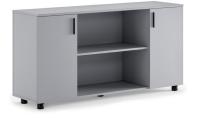

### LINE CONSOLE CABINET

Designer: Z Design Team

Zivella's Storage Systems are designed for use in operational, managerial, and shared spaces. With their elegant design and functionality, they meet many needs simultaneously. Their perfectly integrated structures allow office cabinets to also serve as partition panels.

#### **STRUCTURE**

The cabinet bodies are made from E1 quality, 18 mm thick melamine-coated particle board on both sides.

The edges of the cabinet components are protected with 1 mm thick impact-resistant PVC edging.

The back panels of the file cabinets are made from 18 mm thick, double-sided melamine-coated particle board, ensuring that the cabinet remains square and provides visual symmetry with the doors.