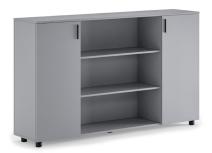

#### **STRUCTURE**

The cabinet bodies are made from E1 quality, 18 mm thick melamine-coated particle board on both sides.

The edges of the cabinet components are protected with 1 mm thick impact-resistant PVC edging.

The back panels of the file cabinets are made from 18 mm thick, double-sided melamine-coated particle board, ensuring that the cabinet remains square and provides visual symmetry with the doors.

#### **CONNECTIONS AND ACCESSORIES**

The connections are made using M68 mm diameter, 10 mm minifix metal connection mechanisms and 832 mm plastic dowels.

Hinges: Each door has one first-quality internal spring hinge, with one featuring a soft-closing mechanism, produced by HAFELE.

Feet: The cabinet has height-adjustable plastic feet, sized Q5 cm with a height of 5 cm, produced via injection molding.

Handles: The handles are made from 128 mm electrostatically painted aluminum, produced via injection molding in special molds.