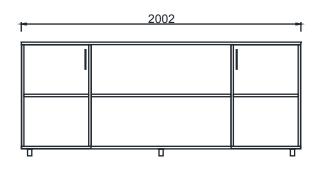

#### **DIMENSIONS**

BRD16081 - LINE 16080

BRD20081 - LINE 20080

BRD160121 - LINE 160120

BRD200121 - LINE 200120