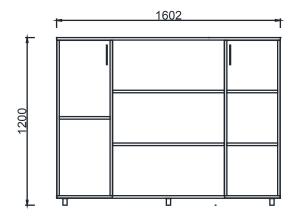

#### **DIMENSIONS**

BRD16081 - LINE 16080

BRD20081 - LINE 20080

BRD160121 - LINE 160120

BRD200121 - LINE 200120