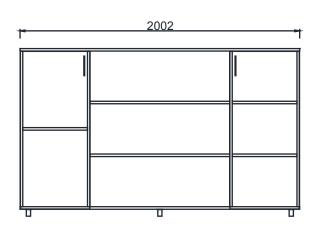

#### **DIMENSIONS**

BRD16081 - LINE 16080

BRD20081 - LINE 20080

BRD160121 - LINE 160120

BRD200121 - LINE 200120