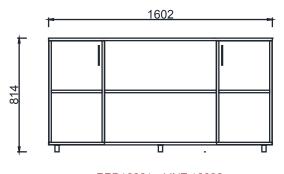

#### **DIMENSIONS**

BRD16081 - LINE 16080

BRD20081 - LINE 20080

BRD160121 - LINE 160120

BRD200121 - LINE 200120