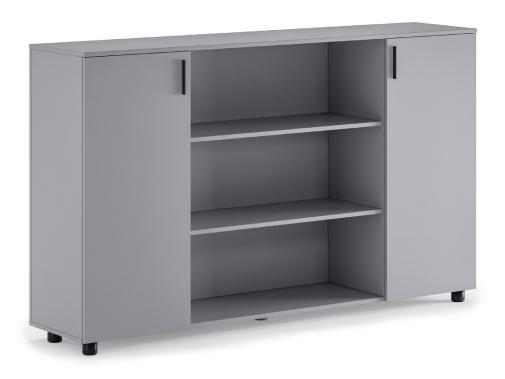

#### **STRUCTURE**

The cabinet bodies are made from E1 quality, 18 mm thick melamine-coated particle board on both sides.

The edges of the cabinet components are protected with 1 mm thick impact-resistant PVC edging.

The back panels of the file cabinets are made from 18 mm thick, double-sided melamine-coated particle board, ensuring that the cabinet remains square and provides visual symmetry with the doors.

#### **CONNECTIONS AND ACCESSORIES**

The connections are made using M68 mm diameter, 10 mm minifix metal connection mechanisms and 832 mm plastic dowels.

Hinges: Each door has one first-quality internal spring hinge, with one featuring a soft-closing mechanism, produced by HAFELE.

Feet: The cabinet has height-adjustable plastic feet, sized Q5 cm with a height of 5 cm, produced via injection molding.

Handles: The handles are made from 128 mm electrostatically painted aluminum, produced via injection molding in special molds.

Hanger: Inside the cabinet, a Q25 mm diameter chrome hanger rod is used.