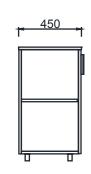

#### **DIMENSIONS**

BRD16081 - LINE 16080

BRD20081 - LINE 20080

BRD160121 - LINE 160120

BRD200121 - LINE 200120