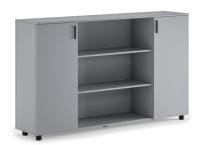

#### **STRUCTURE**

The cabinet bodies are made from E1 quality, 18 mm thick melamine-coated particle board on both sides.

The edges of the cabinet components are protected with 1 mm thick impact-resistant PVC edging.

The back panels of the file cabinets are made from 18 mm thick, double-sided melamine-coated particle board, ensuring that the cabinet remains square and provides visual symmetry with the doors.

#### **CONNECTIONS AND ACCESSORIES**

The connections are made using M68 mm diameter, 10 mm minifix metal connection mechanisms and 832 mm plastic dowels.

Hinges: Each door has one first-quality internal spring hinge, with one featuring a soft-closing mechanism, produced by HAFELE.

Feet: The cabinet has height-adjustable plastic feet, sized Q5 cm with a height of 5 cm, produced via injection molding.

Handles: The handles are made from 128 mm electrostatically painted aluminum, produced via injection molding in special molds.