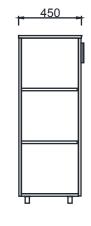

#### **DIMENSIONS**

BRD16081 - LINE 16080

BRD20081 - LINE 20080

BRD160121 - LINE 160120

BRD200121 - LINE 200120