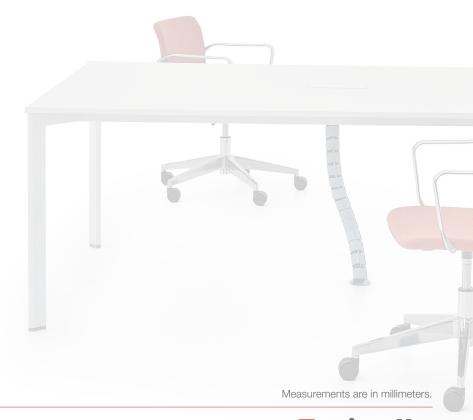

# CARGO MEETING TABLES

Technical Data Sheet

Designer: Z Design Team

Cargo provides the simplicity and ease of use needed in today's high-productivity, busy work environments, especially in open offices and crowded workspaces.

# **TABLETOP / MODESTY PANEL**

Tabletop: Demo meeting table tops are made from E1 quality, 18 mm thick, melamine-coated particle board. Impact-resistant 1 mm thick PVC edge bands are used around the edges of the table top. Modesty Panel: Made from 18 mm thick melamine-coated particle board.

Cable Cover: Each work surface on the table has one plastic Zivella cable cover.

Spiral Cable Channel: A spiral cable channel, made from 1st quality ABS plastic, is available as an optional accessory to manage cables neatly.