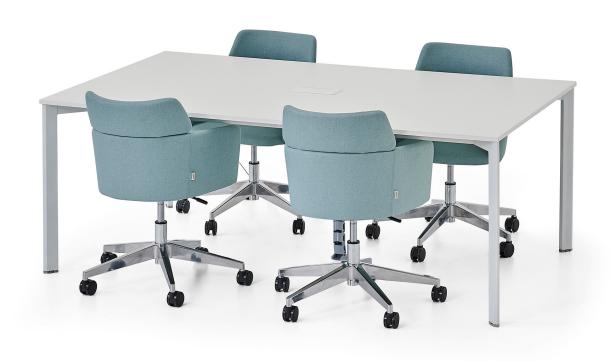

# CARGO MEETING TABLES

Technical Data Sheet

Designer: Z Design Team

Cargo provides the simplicity and ease of use needed in today's high-productivity, busy work environments, especially in open offices and crowded workspaces.

# **TABLETOP / MODESTY PANEL**

Tabletop: Demo meeting table tops are made from E1 quality, 18 mm thick, melamine-coated particle board. Impact-resistant 1 mm thick PVC edge bands are used around the edges of the table top. Modesty Panel: Made from 18 mm thick melamine-coated particle board.

## **USAGE AREA**

Cargo Meeting Tables are designed for indoor spaces such as meeting rooms, executive offices, and workspaces.