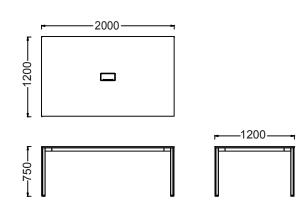

# **MATERIAL LIBRARY**

Zivella; you can access the wood, metal, fabric, and faux leather library using the QR code below.

Material Catalog

**DIMENSIONS** 

DM120120T - DEMO MEETING TABLE 120x120

DM100200T - DEMO MEETING TABLE 100x200