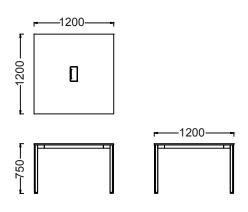

# **MATERIAL LIBRARY**

Zivella; you can access the wood, metal, fabric, and faux leather library using the QR code below.

Material Catalog

**DIMENSIONS** 

DM120120T - DEMO MEETING TABLE 120x120

DM100200T - DEMO MEETING TABLE 100x200