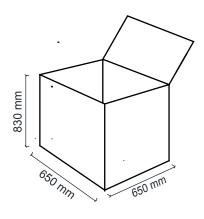

## TIM WOOD

520

BYP148 - TİM WOOD

BYP150 - TİM-Y WOOD

**Box Dimensions** 

Unit of measurement is milimeters.