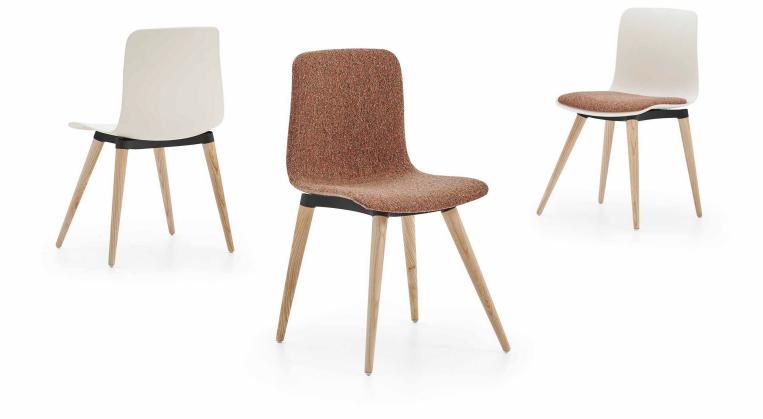

#### Designer: Z Design Team

Tim is a versatile and customizable chair that stands out with its linear design and simplicity. With options such as sleeved and sleeveless, different leg, color and upholstery options, you can personalize it to match your gusto.

### **WOODEN LEGS**

The legs are crafted from 1st class kiln-dried solid ash wood. To achieve the desired oval shape, the legs undergo a turning process. The wooden legs are then attached to the plastic seat shell using polypropylene plastic connectors, which are specially molded for this purpose. The wooden surface is treated with three coats of polyurethane filler varnish followed by two coats of polyurethane matte finish varnish to protect against external factors and ensure long-lasting use.

#### **PLASTIC SHELL**

The seat shell is produced through an injection molding process, using polypropylene material, which is both durable and lightweight.

#### UPHOLSTERY

The backrest is upholstered with 10 mm thick foam with a density of 28 DNS, which is applied over the polypropylene plastic shell. The fabric or synthetic leather covering is then applied, providing a comfortable and aesthetically pleasing surface.

#### SEAT UPHOLSTERY

The seat features 20 mm thick foam with a density of 28 DNS, which is applied over the polypropylene plastic seat shell. The seat is then upholstered in fabric or synthetic leather, offering both comfort and durability.