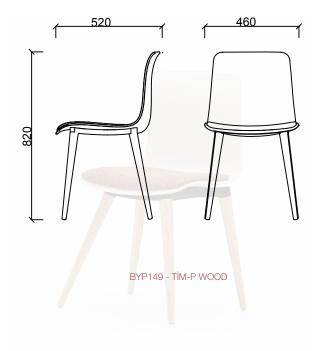

## TIM WOOD

520

BYP148 - TİM WOOD

BYP150 - TİM-Y WOOD

**Box Dimensions** 

Unit of measurement is milimeters.