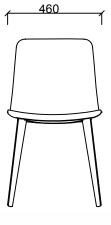

## TIM WOOD

520

BYP148 - TİM WOOD

BYP150 - TİM-Y WOOD

**Box Dimensions** 

Unit of measurement is milimeters.