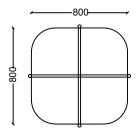

### DIMENSIONS

## SOLE COFFEE TABLE GROUP

SSL60120 - SOLE RECTANGULAR COFFEE TABLE 120x60x43h

SSL6060 - SOLE SQUARE COFFEE TABLE 60x60x43h

SSL8080 - SOLE SQUARE COFFEE TABLE 80x80x43h

SSLQ80 - SOLE ROUND COFFEE TABLE Q80x43h

Measurements are in millimeters.