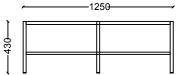

### DIMENSIONS

## SOLE COFFEE TABLE GROUP

SSL60120 - SOLE RECTANGULAR COFFEE TABLE 120x60x43h

SSL6060 - SOLE SQUARE COFFEE TABLE 60x60x43h

SSL8080 - SOLE SQUARE COFFEE TABLE 80x80x43h

SSLQ80 - SOLE ROUND COFFEE TABLE Q80x43h

Measurements are in millimeters.