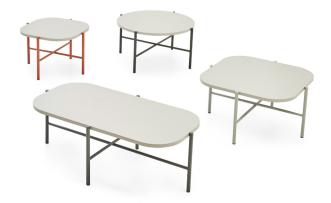

### SOLE COFFEE TABLE GROUP

Designer: Alp Nuhoğlu

The Sole Coffee Table Group brings modern lines into your spaces with its geometric shapes and linear leg design. With its melamine-coated body and metal legs, it provides a balanced material harmony in your room. The geometric design and linear legs add both movement and balance to the space.

## SOLE COFFEE TABLE GROUP

SSL60120 - SOLE RECTANGULAR COFFEE TABLE 120x60x43h

SSL6060 - SOLE SQUARE COFFEE TABLE 60x60x43h

SSL8080 - SOLE SQUARE COFFEE TABLE 80x80x43h

SSLQ80 - SOLE ROUND COFFEE TABLE Q80x43h