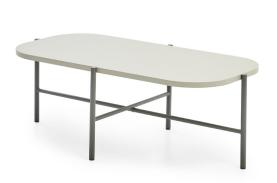

## SOLE COFFEE TABLE GROUP

SSL60120 - SOLE RECTANGULAR COFFEE TABLE 120x60x43h

SSL6060 - SOLE SQUARE COFFEE TABLE 60x60x43h

SSL8080 - SOLE SQUARE COFFEE TABLE 80x80x43h

SSLQ80 - SOLE ROUND COFFEE TABLE Q80x43h

Measurements are in millimeters.