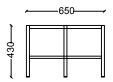

### DIMENSIONS

## SOLE COFFEE TABLE GROUP

SSL60120 - SOLE RECTANGULAR COFFEE TABLE 120x60x43h

SSL6060 - SOLE SQUARE COFFEE TABLE 60x60x43h

SSL8080 - SOLE SQUARE COFFEE TABLE 80x80x43h

SSLQ80 - SOLE ROUND COFFEE TABLE Q80x43h

Measurements are in millimeters.