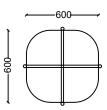

### DIMENSIONS

## SOLE COFFEE TABLE GROUP

SSL60120 - SOLE RECTANGULAR COFFEE TABLE 120x60x43h

SSL6060 - SOLE SQUARE COFFEE TABLE 60x60x43h

SSL8080 - SOLE SQUARE COFFEE TABLE 80x80x43h

SSLQ80 - SOLE ROUND COFFEE TABLE Q80x43h

Measurements are in millimeters.