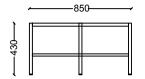

### DIMENSIONS

## SOLE COFFEE TABLE GROUP

SSL60120 - SOLE RECTANGULAR COFFEE TABLE 120x60x43h

SSL6060 - SOLE SQUARE COFFEE TABLE 60x60x43h

SSL8080 - SOLE SQUARE COFFEE TABLE 80x80x43h

SSLQ80 - SOLE ROUND COFFEE TABLE Q80x43h

Measurements are in millimeters.