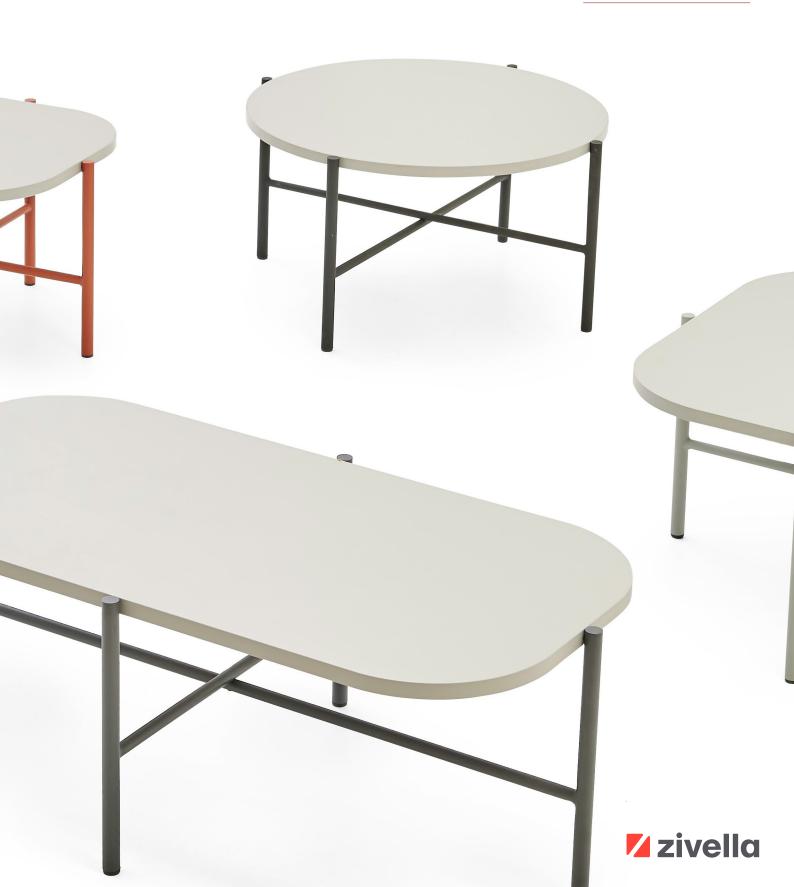

### SOLE COFFEE TABLE GROUP

Designer: Alp Nuhoğlu

The Sole Coffee Table Group brings modern lines into your spaces with its geometric shapes and linear leg design. With its melamine-coated body and metal legs, it provides a balanced material harmony in your room. The geometric design and linear legs add both movement and balance to the space.

#### **STRUCTURE**

The metal legs are made from metal profile material in the sizes of Q25x1.5 mm and Q19x1.5 mm.

The connection between the tabletop and the metal legs is ensured by welding 10x10 mm metal lamellas onto the metal legs.

All metal parts are coated with a 90-micron thick textured (pebbled) electrostatic powder paint.

#### **TABLETOP**

The tabletop is made from E1 quality particle board, with both sides melamine-coated and protected on all four edges by 1 mm thick impact-resistant PVC edging.

The color selection for the tabletops is available in all melamine colors and veneer options from the Zivella Color Catalog.

#### **ACCESSORIES**

Feet: The parts of the legs that contact the floor feature Q25 mm internal fit plastic caps made from hard polypropylene plastic.