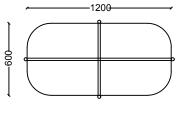

### DIMENSIONS

## SOLE COFFEE TABLE GROUP

SSL60120 - SOLE RECTANGULAR COFFEE TABLE 120x60x43h

SSL6060 - SOLE SQUARE COFFEE TABLE 60x60x43h

SSL8080 - SOLE SQUARE COFFEE TABLE 80x80x43h

SSLQ80 - SOLE ROUND COFFEE TABLE Q80x43h

Measurements are in millimeters.