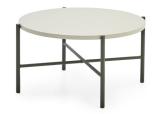

## SOLE COFFEE TABLE GROUP

SSL60120 - SOLE RECTANGULAR COFFEE TABLE 120x60x43h

SSL6060 - SOLE SQUARE COFFEE TABLE 60x60x43h

SSL8080 - SOLE SQUARE COFFEE TABLE 80x80x43h

SSLQ80 - SOLE ROUND COFFEE TABLE Q80x43h

Measurements are in millimeters.