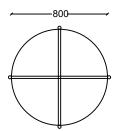

### DIMENSIONS

## SOLE COFFEE TABLE GROUP

SSL60120 - SOLE RECTANGULAR COFFEE TABLE 120x60x43h

SSL6060 - SOLE SQUARE COFFEE TABLE 60x60x43h

SSL8080 - SOLE SQUARE COFFEE TABLE 80x80x43h

SSLQ80 - SOLE ROUND COFFEE TABLE Q80x43h

Measurements are in millimeters.