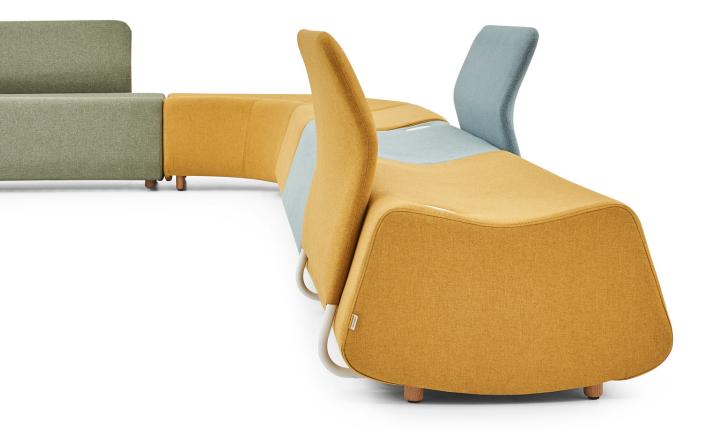

### **BARI BENCH**

Designer: Alp Nuhoğlu

Colorful, dynamic and joyful...

With its new generation modular design, Bari Bench brings movement and energy to the space it is in. Bari Bench has been designed in every detail to meet all the needs of the communication age.

#### **WOODEN STRUCTURE**

2nd class dry beech timber is used in the inner frame of the sitting, and 18mm CNC cut chipboard is used on the 3mm duralite side surfaces.

#### **UPHOLSTERY**

 $5\ \mbox{cm}$  thick polyurethane cast sponge with 50kg/m3 density is used in the upper part of the session.

The skeleton is wrapped with a 1cm gray sponge with a density of 28kg/m3 on the outside.

10mm Bondex sponge is used to create the curved image and sharp line.

#### **METAL STRUCTURE**

Back part is manufactured by CNC bending of 22x1.5mm pipe. 16x1.5 pipe and 25x5mm flat bar are used in internal rods. It is wrapped with 1cm gray sponge with 28kg/m3 density outside the structure. 28kg/m3 2cm gray sponge is used for internal feeding. Part of the back is covered with fabric or artificial leather.