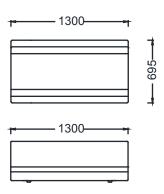

#### **MEASUREMENTS**

## **BARI BENCH**

BRK1404 - BARI CURVED BENCH

BRK1405S - BARI BENCH WITH BACK 130cm BRK1402S - BARI BENCH WITH BACK 130cm W/USB

BRK1400 - BARI POUF

BRK1402 - BARI BENCH 130cm

BRK1403 - BARI BENCH 90cm

Unit of measurement is milimeters.