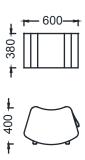

#### **MEASUREMENTS**

## **BARI BENCH**

BRK1404 - BARI CURVED BENCH

BRK1405S - BARI BENCH WITH BACK 130cm BRK1402S - BARI BENCH WITH BACK 130cm W/USB

BRK1400 - BARI POUF

BRK1402 - BARI BENCH 130cm

BRK1403 - BARI BENCH 90cm

Unit of measurement is milimeters.