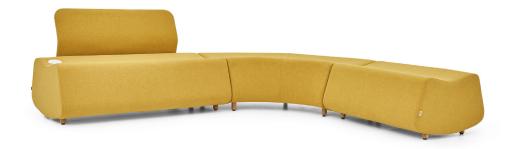

### **BARI BENCH**

Designer: Alp Nuhoğlu

Colorful, dynamic and joyful...

With its new generation modular design, Bari Bench brings movement and energy to the space it is in. Bari Bench has been designed in every detail to meet all the needs of the communication age.

## **BARI BENCH**

BRK1404 - BARI CURVED BENCH

BRK1405S - BARI BENCH WITH BACK 130cm BRK1402S - BARI BENCH WITH BACK 130cm W/USB

BRK1400 - BARI POUF

BRK1402 - BARI BENCH 130cm

BRK1403 - BARI BENCH 90cm

Unit of measurement is milimeters.