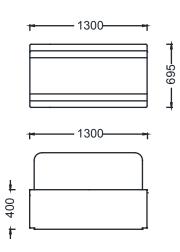

#### **MEASUREMENTS**

## **BARI BENCH**

BRK1404 - BARI CURVED BENCH

BRK1405S - BARI BENCH WITH BACK 130cm BRK1402S - BARI BENCH WITH BACK 130cm W/USB

BRK1400 - BARI POUF

BRK1402 - BARI BENCH 130cm

BRK1403 - BARI BENCH 90cm

Unit of measurement is milimeters.