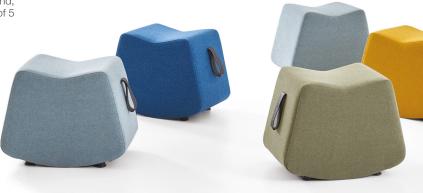

## **BARI BENCH**

BRK1404 - BARI CURVED BENCH

BRK1405S - BARI BENCH WITH BACK 130cm BRK1402S - BARI BENCH WITH BACK 130cm W/USB

BRK1400 - BARI POUF

BRK1402 - BARI BENCH 130cm

BRK1403 - BARI BENCH 90cm

Unit of measurement is milimeters.