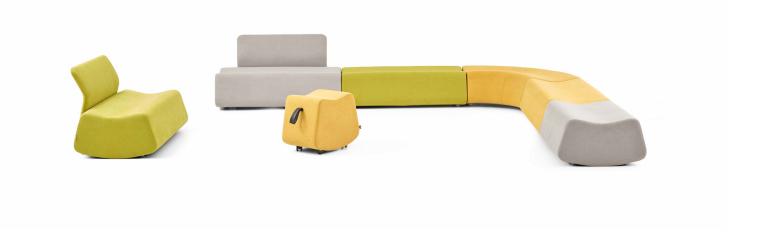

#### **AREA OF USE**

Bari Product Group is designed for lobbies, office rooms and home-type interior spaces.

## **BARI BENCH**

BRK1404 - BARI CURVED BENCH

BRK1405S - BARI BENCH WITH BACK 130cm BRK1402S - BARI BENCH WITH BACK 130cm W/USB

BRK1400 - BARI POUF

BRK1402 - BARI BENCH 130cm

BRK1403 - BARI BENCH 90cm

Unit of measurement is milimeters.