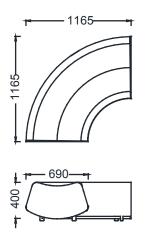

#### **MEASUREMENTS**

## **BARI BENCH**

BRK1404 - BARI CURVED BENCH

BRK1405S - BARI BENCH WITH BACK 130cm BRK1402S - BARI BENCH WITH BACK 130cm W/USB

BRK1400 - BARI POUF

BRK1402 - BARI BENCH 130cm

BRK1403 - BARI BENCH 90cm

Unit of measurement is milimeters.