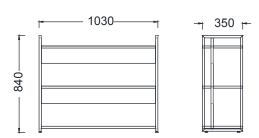

# MILA WORKING BOOKSHELVES

MK10384 - MILA WORKING BOOKSHELF 103x35x84h

MK103120 - MILA WORKING BOOKSHELF 103x35x120h

MK103154 - MILA WORKING BOOKSHELF 103x35x154h

MK103190 - MILA WORKING BOOKSHELF 103x35x190h

#### **DIMENSIONS**