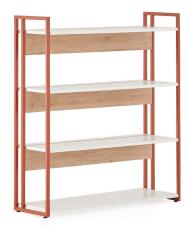

#### **METAL STRUCTURE**

The metal legs are made from 20x20 mm metal profiles with a thickness of 1.5 mm, shaped in special molds from DKP sheet metal. All metal parts are coated with 90-micron thick textured (pebbled) electrostatic powder paint.

#### **WOODEN STRUCTURE**

The shelves, tabletop, back panels, and mini cabinet used between the shelves are made from 18 mm thick E1 quality particle board, melamine-coated on both sides.

# MILA WORKING BOOKSHELVES

MK10384 - MILA WORKING BOOKSHELF 103x35x84h

MK103120 - MILA WORKING BOOKSHELF 103x35x120h

MK103154 - MILA WORKING BOOKSHELF 103x35x154h

MK103190 - MILA WORKING BOOKSHELF 103x35x190h

## MILA WORKING BOOKSHELVES

MKK14235 - MILA WORKING BOOKSHELF 142x35x120h

MK14135 - MILA WORKING BOOKSHELF 142x35x154h

MKK14035 - MILA WORKING BOOKSHELF 142x35x190h

MKD3326 - MILA BOOKSHELF CABINET 33x26x33h