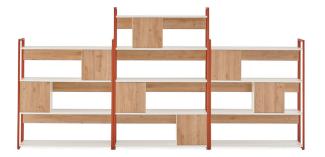

### MILA WORKING BOOKSHELVES

Designer: Adnan Serbest

Bookshelf units, which can be produced in different sizes and color combinations, are packaged as demountable parts and provide functional use in homes and offices.

# MILA WORKING BOOKSHELVES

MK10384 - MILA WORKING BOOKSHELF 103x35x84h

MK103120 - MILA WORKING BOOKSHELF 103x35x120h

MK103154 - MILA WORKING BOOKSHELF 103x35x154h

MK103190 - MILA WORKING BOOKSHELF 103x35x190h

## MILA WORKING BOOKSHELVES

MKK14235 - MILA WORKING BOOKSHELF 142x35x120h

MK14135 - MILA WORKING BOOKSHELF 142x35x154h

MKK14035 - MILA WORKING BOOKSHELF 142x35x190h

MKD3326 - MILA BOOKSHELF CABINET 33x26x33h