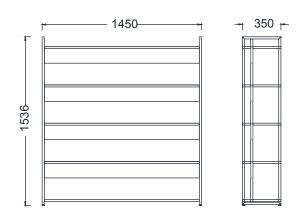

## MILA WORKING BOOKSHELVES

MKK14235 - MILA WORKING BOOKSHELF 142x35x120h

MK14135 - MILA WORKING BOOKSHELF 142x35x154h

MKK14035 - MILA WORKING BOOKSHELF 142x35x190h

MKD3326 - MILA BOOKSHELF CABINET 33x26x33h