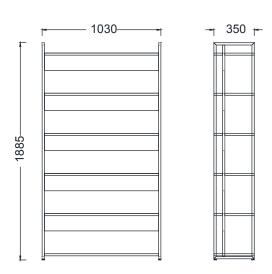

# MILA WORKING BOOKSHELVES

MK10384 - MILA WORKING BOOKSHELF 103x35x84h

MK103120 - MILA WORKING BOOKSHELF 103x35x120h

MK103154 - MILA WORKING BOOKSHELF 103x35x154h

MK103190 - MILA WORKING BOOKSHELF 103x35x190h

#### **DIMENSIONS**