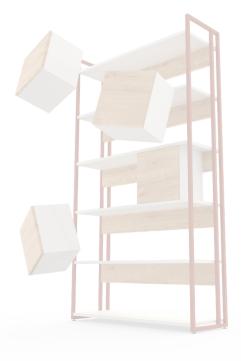

#### **WOODEN STRUCTURE**

The shelves, tabletop, back panels, and mini cabinet used between the shelves are made from 18 mm thick E1 quality particle board, melamine-coated on both sides.

#### **ACCESSORIES**

Feet: The adjustable feet are made from plastic material and produced via injection molding. They are height-adjustable M6 bingo feet.

The connection of all panels is made using M6x8 mm diameter, 10 mm double-sided Minifix metal connectors and 8x32 mm plastic dowels.

The mini cabinet door has two first-quality internal spring hinges. There is no handle on the door, and it opens and closes using a plastic push-to-open mechanism.