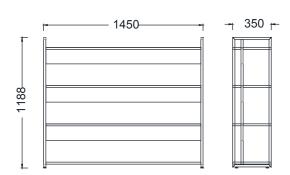

## MILA WORKING BOOKSHELVES

MKK14235 - MILA WORKING BOOKSHELF 142x35x120h

MK14135 - MILA WORKING BOOKSHELF 142x35x154h

MKK14035 - MILA WORKING BOOKSHELF 142x35x190h

MKD3326 - MILA BOOKSHELF CABINET 33x26x33h