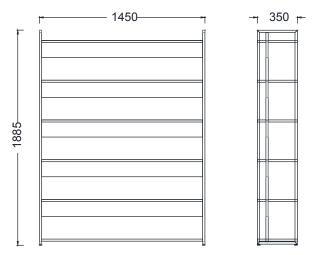

## MILA WORKING BOOKSHELVES

MKK14235 - MILA WORKING BOOKSHELF 142x35x120h

MK14135 - MILA WORKING BOOKSHELF 142x35x154h

MKK14035 - MILA WORKING BOOKSHELF 142x35x190h

MKD3326 - MILA BOOKSHELF CABINET 33x26x33h