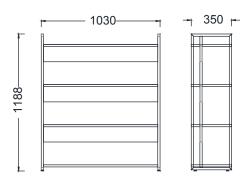

# MILA WORKING BOOKSHELVES

MK10384 - MILA WORKING BOOKSHELF 103x35x84h

MK103120 - MILA WORKING BOOKSHELF 103x35x120h

MK103154 - MILA WORKING BOOKSHELF 103x35x154h

MK103190 - MILA WORKING BOOKSHELF 103x35x190h

#### **DIMENSIONS**