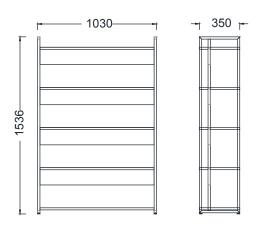

# MILA WORKING BOOKSHELVES

MK10384 - MILA WORKING BOOKSHELF 103x35x84h

MK103120 - MILA WORKING BOOKSHELF 103x35x120h

MK103154 - MILA WORKING BOOKSHELF 103x35x154h

MK103190 - MILA WORKING BOOKSHELF 103x35x190h

#### **DIMENSIONS**