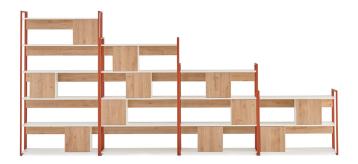

# MILA WORKING BOOKSHELVES

MK10384 - MILA WORKING BOOKSHELF 103x35x84h

MK103120 - MILA WORKING BOOKSHELF 103x35x120h

MK103154 - MILA WORKING BOOKSHELF 103x35x154h

MK103190 - MILA WORKING BOOKSHELF 103x35x190h

## MILA WORKING BOOKSHELVES

MKK14235 - MILA WORKING BOOKSHELF 142x35x120h

MK14135 - MILA WORKING BOOKSHELF 142x35x154h

MKK14035 - MILA WORKING BOOKSHELF 142x35x190h

MKD3326 - MILA BOOKSHELF CABINET 33x26x33h