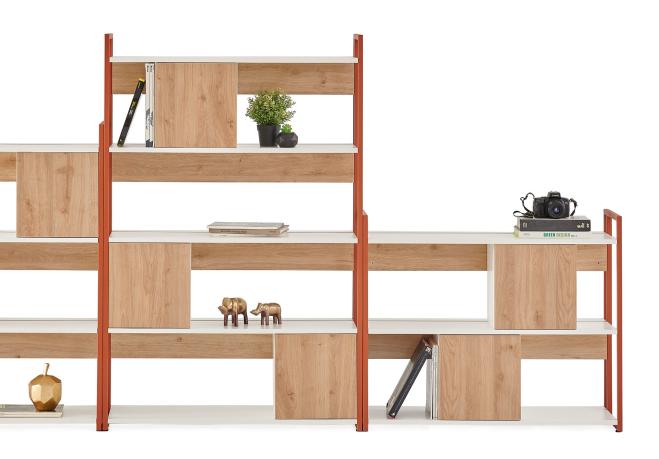

### MILA WORKING BOOKSHELVES

Designer: Adnan Serbest

Bookshelf units, which can be produced in different sizes and color combinations, are packaged as demountable parts and provide functional use in homes and offices.

#### **WOODEN STRUCTURE**

The shelves, tabletop, back panels, and mini cabinet used between the shelves are made from 18 mm thick E1 quality particle board, melamine-coated on both sides.

The mini cabinet door has two first-quality internal spring hinges. There is no handle on the door, and it opens and closes using a plastic push-to-open mechanism.

#### **USAGE AREA**

The Mila Working Bookshelves are designed for workspaces such as offices.