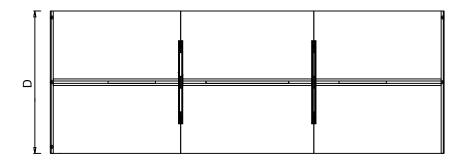

# BOLD WORKING GROUP (FOUR-PERSON DESKS)

DIMENSIONS

| DESK DIMENSIONS | Depth (D) | Width (W) | Height (H) | SEPARATOR<br>DIMENSIONS |
|-----------------|-----------|-----------|------------|-------------------------|
| - BLD60110W4    | 1200 mm   | 2200 mm   | 750 mm     | 900 mm                  |
| - BLD60120W4    | 1200 mm   | 2400 mm   | 750 mm     | 900 mm                  |
| - BLD70120W4    | 1400 mm   | 2400 mm   | 750 mm     | 1100 mm                 |
| - BLD70140W4    | 1400 mm   | 2770 mm   | 750 mm     | 1100 mm                 |

Measurements are in millimeters.