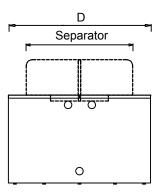

# BOLD WORKING GROUP (TWO-PERSON DESKS)

DIMENSIONS

| DESK DIMENSIONS | Depth (D) | Width (W) | Height (H) | SEPARATOR<br>DIMENSIONS |
|-----------------|-----------|-----------|------------|-------------------------|
| - BLD60110W2    | 1200 mm   | 1100 mm   | 750 mm     | 900 mm                  |
| - BLD60120W2    | 1200 mm   | 1200 mm   | 750 mm     | 1000 mm                 |
| - BLD70120W2    | 1400 mm   | 1200 mm   | 750 mm     | 1000 mm                 |
| - BLD70140W2    | 1400 mm   | 1400 mm   | 750 mm     | 1200 mm                 |

Measurements are in millimeters.