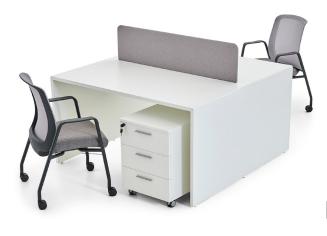

# BOLD WORKING GROUP

Designer: Z Design Team

Bold working desks, thanks to their complementary elements, adapt seamlessly to minimal environments, offering practical spaces in offices, free from excessive design elements.

#### **MODESTY PANEL**

Bold modesty panels are made from E1 quality, 18 mm thick, melamine-coated particle board.

Impact-resistant 1 mm thick PVC edge bands are used around the edges of the modesty panel.

### SEPARATOR

The separator is made from a melamine-coated particle board wooden frame, upholstered with foam and fabric.

# BOLD WORKING GROUP (TWO-PERSON DESKS)

DIMENSIONS

| DESK DIMENSIONS | Depth (D) | Width (W) | Height (H) | SEPARATOR<br>DIMENSIONS |
|-----------------|-----------|-----------|------------|-------------------------|
| - BLD60110W2    | 1200 mm   | 1100 mm   | 750 mm     | 900 mm                  |
| - BLD60120W2    | 1200 mm   | 1200 mm   | 750 mm     | 1000 mm                 |
| - BLD70120W2    | 1400 mm   | 1200 mm   | 750 mm     | 1000 mm                 |
| - BLD70140W2    | 1400 mm   | 1400 mm   | 750 mm     | 1200 mm                 |