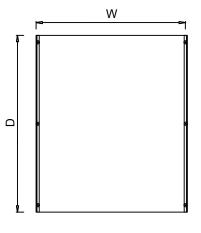

# BOLD WORKING GROUP (TWO-PERSON DESKS)

DIMENSIONS

| DESK DIMENSIONS | Depth (D) | Width (W) | Height (H) | SEPARATOR<br>DIMENSIONS |
|-----------------|-----------|-----------|------------|-------------------------|
| - BLD60110W2    | 1200 mm   | 1100 mm   | 750 mm     | 900 mm                  |
| - BLD60120W2    | 1200 mm   | 1200 mm   | 750 mm     | 1000 mm                 |
| - BLD70120W2    | 1400 mm   | 1200 mm   | 750 mm     | 1000 mm                 |
| - BLD70140W2    | 1400 mm   | 1400 mm   | 750 mm     | 1200 mm                 |

Measurements are in millimeters.