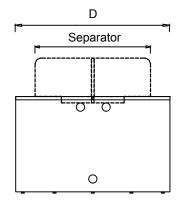

### SEPARATOR

The separator is made from a melamine-coated particle board wooden frame, upholstered with foam and fabric.

# BOLD WORKING GROUP (TWO-PERSON DESKS)

DIMENSIONS

| DESK DIMENSIONS | Depth (D) | Width (W) | Height (H) | SEPARATOR<br>DIMENSIONS |
|-----------------|-----------|-----------|------------|-------------------------|
| - BLD60110W2    | 1200 mm   | 1100 mm   | 750 mm     | 900 mm                  |
| - BLD60120W2    | 1200 mm   | 1200 mm   | 750 mm     | 1000 mm                 |
| - BLD70120W2    | 1400 mm   | 1200 mm   | 750 mm     | 1000 mm                 |
| - BLD70140W2    | 1400 mm   | 1400 mm   | 750 mm     | 1200 mm                 |

Measurements are in millimeters.