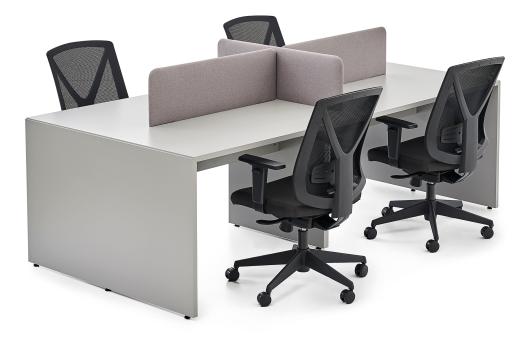

# BOLD WORKING GROUP

Designer: Z Design Team

Bold working desks, thanks to their complementary elements, adapt seamlessly to minimal environments, offering practical spaces in offices, free from excessive design elements.

### SEPARATOR

The separator is made from a melamine-coated particle board wooden frame, upholstered with foam and fabric.

# BOLD WORKING GROUP (FOUR-PERSON DESKS)

DIMENSIONS

| DESK DIMENSIONS | Depth (D) | Width (W) | Height (H) | SEPARATOR<br>DIMENSIONS |
|-----------------|-----------|-----------|------------|-------------------------|
| - BLD60110W4    | 1200 mm   | 2200 mm   | 750 mm     | 900 mm                  |
| - BLD60120W4    | 1200 mm   | 2400 mm   | 750 mm     | 900 mm                  |
| - BLD70120W4    | 1400 mm   | 2400 mm   | 750 mm     | 1100 mm                 |
| - BLD70140W4    | 1400 mm   | 2770 mm   | 750 mm     | 1100 mm                 |