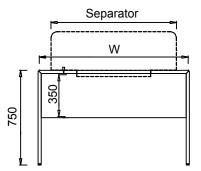

# BOLD WORKING GROUP (TWO-PERSON DESKS)

DIMENSIONS

| DESK DIMENSIONS | Depth (D) | Width (W) | Height (H) | SEPARATOR<br>DIMENSIONS |
|-----------------|-----------|-----------|------------|-------------------------|
| - BLD60110W2    | 1200 mm   | 1100 mm   | 750 mm     | 900 mm                  |
| - BLD60120W2    | 1200 mm   | 1200 mm   | 750 mm     | 1000 mm                 |
| - BLD70120W2    | 1400 mm   | 1200 mm   | 750 mm     | 1000 mm                 |
| - BLD70140W2    | 1400 mm   | 1400 mm   | 750 mm     | 1200 mm                 |

Measurements are in millimeters.

### SEPARATOR

The separator is made from a melamine-coated particle board wooden frame, upholstered with foam and fabric.