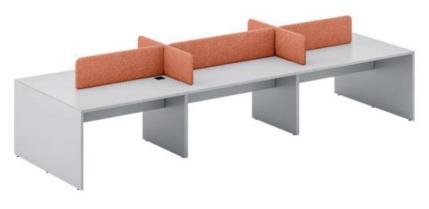

# BOLD WORKING GROUP

Designer: Z Design Team

Bold working desks, thanks to their complementary elements, adapt seamlessly to minimal environments, offering practical spaces in offices, free from excessive design elements.

### SEPARATOR

The separator is made from a melamine-coated particle board wooden frame, upholstered with foam and fabric.