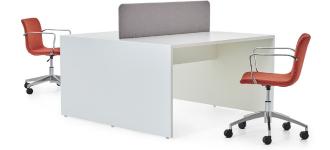

# BOLD WORKING GROUP

Designer: Z Design Team

Bold working desks, thanks to their complementary elements, adapt seamlessly to minimal environments, offering practical spaces in offices, free from excessive design elements.

### SEPARATOR

The separator is made from a melamine-coated particle board wooden frame, upholstered with foam and fabric.

# BOLD WORKING GROUP (TWO-PERSON DESKS)

DIMENSIONS

| DESK DIMENSIONS | Depth (D) | Width (W) | Height (H) | SEPARATOR<br>DIMENSIONS |
|-----------------|-----------|-----------|------------|-------------------------|
| - BLD60110W2    | 1200 mm   | 1100 mm   | 750 mm     | 900 mm                  |
| - BLD60120W2    | 1200 mm   | 1200 mm   | 750 mm     | 1000 mm                 |
| - BLD70120W2    | 1400 mm   | 1200 mm   | 750 mm     | 1000 mm                 |
| - BLD70140W2    | 1400 mm   | 1400 mm   | 750 mm     | 1200 mm                 |