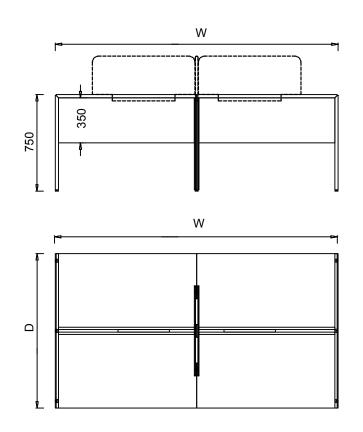

# BOLD WORKING GROUP (TWO-PERSON DESKS)

DIMENSIONS

| DESK DIMENSIONS | Depth (D) | Width (W) | Height (H) | SEPARATOR<br>DIMENSIONS |
|-----------------|-----------|-----------|------------|-------------------------|
| - BLD60110W2    | 1200 mm   | 1100 mm   | 750 mm     | 900 mm                  |
| - BLD60120W2    | 1200 mm   | 1200 mm   | 750 mm     | 1000 mm                 |
| - BLD70120W2    | 1400 mm   | 1200 mm   | 750 mm     | 1000 mm                 |
| - BLD70140W2    | 1400 mm   | 1400 mm   | 750 mm     | 1200 mm                 |

Measurements are in millimeters.