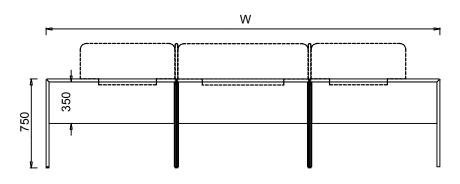

# BOLD WORKING GROUP (FOUR-PERSON DESKS)

DIMENSIONS

| DESK DIMENSIONS | Depth (D) | Width (W) | Height (H) | SEPARATOR<br>DIMENSIONS |
|-----------------|-----------|-----------|------------|-------------------------|
| - BLD60110W4    | 1200 mm   | 2200 mm   | 750 mm     | 900 mm                  |
| - BLD60120W4    | 1200 mm   | 2400 mm   | 750 mm     | 900 mm                  |
| - BLD70120W4    | 1400 mm   | 2400 mm   | 750 mm     | 1100 mm                 |
| - BLD70140W4    | 1400 mm   | 2770 mm   | 750 mm     | 1100 mm                 |

Measurements are in millimeters.