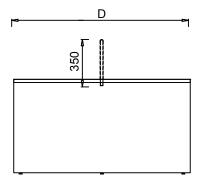

# BOLD WORKING GROUP (TWO-PERSON DESKS)

DIMENSIONS

| DESK DIMENSIONS | Depth (D) | Width (W) | Height (H) | SEPARATOR<br>DIMENSIONS |
|-----------------|-----------|-----------|------------|-------------------------|
| - BLD60110W2    | 1200 mm   | 1100 mm   | 750 mm     | 900 mm                  |
| - BLD60120W2    | 1200 mm   | 1200 mm   | 750 mm     | 1000 mm                 |
| - BLD70120W2    | 1400 mm   | 1200 mm   | 750 mm     | 1000 mm                 |
| - BLD70140W2    | 1400 mm   | 1400 mm   | 750 mm     | 1200 mm                 |

Measurements are in millimeters.

### SEPARATOR

The separator is made from a melamine-coated particle board wooden frame, upholstered with foam and fabric.