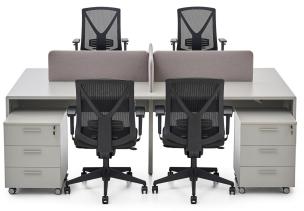

# BOLD WORKING GROUP

Designer: Z Design Team

Bold working desks, thanks to their complementary elements, adapt seamlessly to minimal environments, offering practical spaces in offices, free from excessive design elements.

## USAGE AREA

Bold Working Group is designed for indoor workspaces.