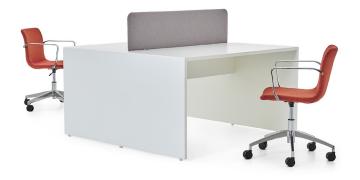

# BOLD WORKING GROUP

Designer: Z Design Team

Bold working desks, thanks to their complementary elements, adapt seamlessly to minimal environments, offering practical spaces in offices, free from excessive design elements.

### SEPARATOR

The separator is made from a melamine-coated particle board wooden frame, upholstered with foam and fabric.

# BOLD WORKING GROUP (TWO-PERSON DESKS)

DIMENSIONS

| DESK DIMENSIONS | Depth (D) | Width (W) | Height (H) | SEPARATOR<br>DIMENSIONS |
|-----------------|-----------|-----------|------------|-------------------------|
| - BLD60110W2    | 1200 mm   | 1100 mm   | 750 mm     | 900 mm                  |
| - BLD60120W2    | 1200 mm   | 1200 mm   | 750 mm     | 1000 mm                 |
| - BLD70120W2    | 1400 mm   | 1200 mm   | 750 mm     | 1000 mm                 |
| - BLD70140W2    | 1400 mm   | 1400 mm   | 750 mm     | 1200 mm                 |