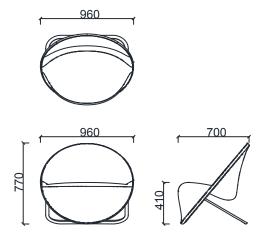

metal base is manufactured with CNC bending in special molds.

#### FRAME

The frame is made of 55kg/m3 density polyurethane cast sponge shaped in special molds. Metal pipe profile and transmission shafts are used in the polyurethane inner skeleton.

## ACCESSORY

Socket-type glides made of plastic material are located under the bottom of the base that is in contact with the ground.

### AREA OF USE

Rounded is designed for waiting areas, office rooms and home interiors. It is intended to attract attention with its iconic stance.

#### **DESIGNER / COLLECTION**

Rounded was designed by Emin Ercan for the 2020/2021 collection.

#### **MATERIAL LIBRARY**

You can access Zivella's library of wood, metal, fabric and artificial leather with the QR code below.









# ROUNDED

MEASUREMENTS



BRK2850 - ROUNDED

### Parcel Measurements



Unit of measurement is milimeters.