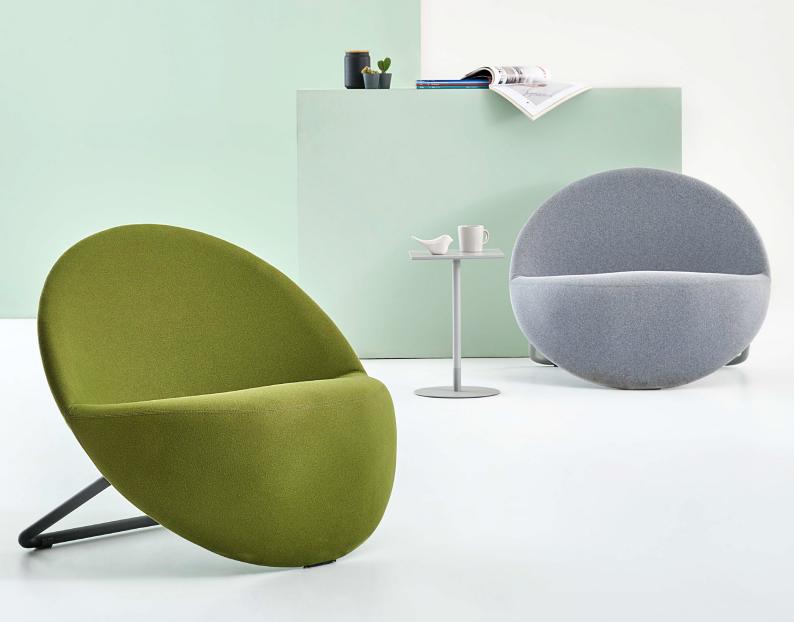

# ROUNDED

Designer: Emin Ercan

The surprising design of simplicity...

Rounded has a design that creates a comfortable sitting surface with its plain and geometric circular form. It draws attention with its iconic stance and offers a comfortable user experience with the simplicity and effective form.

### AREA OF USE

Rounded is designed for waiting areas, office rooms and home interiors. It is intended to attract attention with its iconic stance.