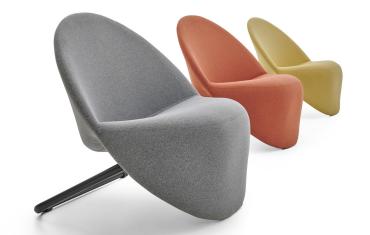

# ROUNDED

Designer: Emin Ercan

The surprising design of simplicity...

Rounded has a design that creates a comfortable sitting surface with its plain and geometric circular form. It draws attention with its iconic stance and offers a comfortable user experience with the simplicity and effective form.

### AREA OF USE

Rounded is designed for waiting areas, office rooms and home interiors. It is intended to attract attention with its iconic stance.