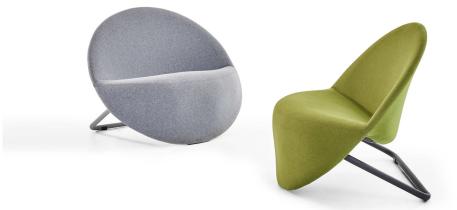

# ROUNDED

Designer: Emin Ercan

The surprising design of simplicity...

Rounded has a design that creates a comfortable sitting surface with its plain and geometric circular form. It draws attention with its iconic stance and offers a comfortable user experience with the simplicity and effective form.

### AREA OF USE

Rounded is designed for waiting areas, office rooms and home interiors. It is intended to attract attention with its iconic stance.