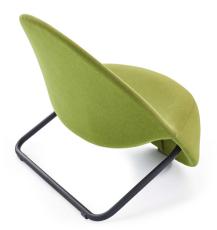

#### **METAL LEG**

The metal base is a metal tube made of DKP sheet with a Q25 mm dimension and a thickness of 1.5 mm.

The metal base is manufactured with CNC bending in special molds.

#### FRAME

The frame is made of 55kg/m3 density polyurethane cast sponge shaped in special molds. Metal pipe profile and transmission shafts are used in the polyurethane inner skeleton.