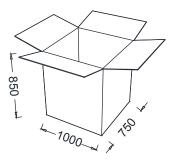

n special molds.

#### FRAME

The frame is made of 55kg/m3 density polyurethane cast sponge shaped in special molds. Metal pipe profile and transmission shafts are used in the polyurethane inner skeleton.

## ACCESSORY

Socket-type glides made of plastic material are located under the bottom of the base that is in contact with the ground.

### AREA OF USE

Rounded is designed for waiting areas, office rooms and home interiors. It is intended to attract attention with its iconic stance.

#### **DESIGNER / COLLECTION**

Rounded was designed by Emin Ercan for the 2020/2021 collection.

#### **MATERIAL LIBRARY**

You can access Zivella's library of wood, metal, fabric and artificial leather with the QR code below.









# ROUNDED

MEASUREMENTS



BRK2850 - ROUNDED

### Parcel Measurements



Unit of measurement is milimeters.