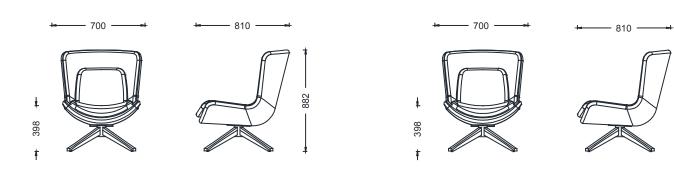

## MEASUREMENTS

BRK2030 - SMILE

.

BRK2031 - SMILE LOUNGE

Parcel Measurements

BRK2030 SMILE - BRK2031 SMILE LOUNGE

Technical Data Sheet

Unit of measurement is milimeters.