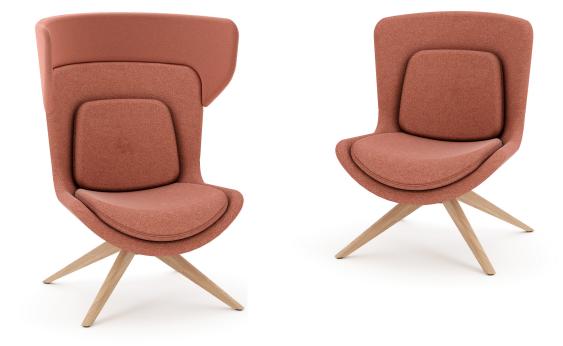

# SMILE

Designer: Klan Studio

Smile armchairs, with its vivid and comfy design, seek to promote a mood of well-being and provide comfort in waiting rooms with headrest and headrestless versions.

#### UPHOLSTERY

The back, headrest, and seat section are made of polyurethane cast sponge. The product with the code BRK2031 includes a headrest.