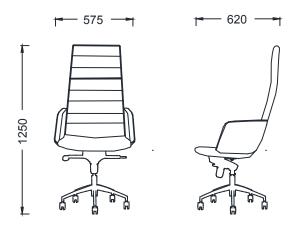

#### **MEASUREMENTS**

BRK38030 - DELTA-K EXECUTIVE CHAIR PLASTIC LEG BRK38031 - DELTA-K EXECUTIVE METAL LEG

### Parcel Measurements

Unit of measurement is milimeters.