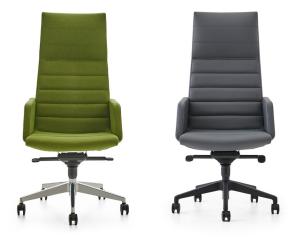

### DELTA-K EXECUTIVE CHAIR

Designer: Z Design Team

Delta-K attracts attention with its royal and simple design. It offers elegance and comfort together with its leather and fabric upholstery features.

#### **AREA OF USE**

Delta-K Executive Chair is designed for interior spaces such as executive rooms.