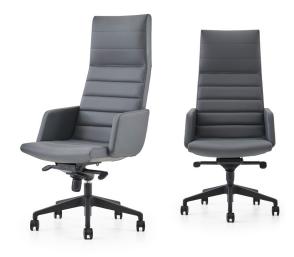

### DELTA-K EXECUTIVE CHAIR

Designer: Z Design Team

Delta-K attracts attention with its royal and simple design. It offers elegance and comfort together with its leather and fabric upholstery features.

#### **AREA OF USE**

Delta-K Executive Chair is designed for interior spaces such as executive rooms.