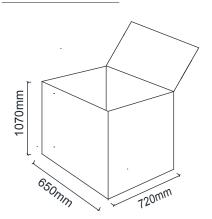

### **ARMREST**

The armrest area is a fixed armrest with a density of 55-60 kg/m2, made of polyurethane pouring sponge in special molds.

#### **ACCESSORY**

Wheels are caster wheels with a diameter of 50mm and made of hard plastic with 11 mm grip ring.

#### **AREA OF USE**

Delta-K Executive Chair is designed for interior spaces such as executive rooms.

#### **DESIGNER / COLLECTION**

Delta-K Chair was designed by Z Design Team. It was designed for 2022/2023 collection.

#### **MATERIAL LIBRARY**

You can access Zivella's library of wood, metal, fabric and artificial leather with the QR code below.



Material Library





## DELTA-K EXECUTIVE CHAIR

#### **MEASUREMENTS**



BRK38030 - DELTA-K EXECUTIVE CHAIR PLASTIC LEG BRK38031 - DELTA-K EXECUTIVE METAL LEG

### Parcel Measurements





Unit of measurement is milimeters.