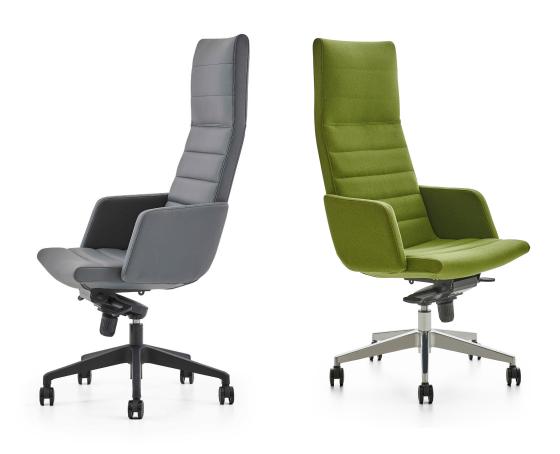

### DELTA-K EXECUTIVE CHAIR

Designer: Z Design Team

Delta-K attracts attention with its royal and simple design. It offers elegance and comfort together with its leather and fabric upholstery features.

#### **AREA OF USE**

Delta-K Executive Chair is designed for interior spaces such as executive rooms.