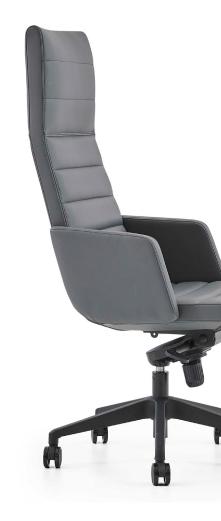

### DELTA-K EXECUTIVE CHAIR

Designer: Z Design Team

Delta-K attracts attention with its royal and simple design. It offers elegance and comfort together with its leather and fabric upholstery features.

#### **LEG**

Star Base with 5 Bases is made of impact and scratch resistant hard plastic material or chrome surface coated aluminum.

#### **MECHANISM**

4K certified, with a dual armed anti-shock system, which can be locked at 4 different lying points, and with adjustable height, stiffness of movement and angle of back inclination. It is produced with 3.5 mm thick Aluminum material.

Black import gas strut of class 4 tapered to base and mechanism, lockable at the desired sitting height.

#### FRAME

The seat back was formed on plywood (double contra) shaped in special molds as a single piece, with Polyurethane pouring sponge produced in special molds. It is suitable for human ergonomics and is resistant to impact and breakage.

#### **ARMREST**

The armrest area is a fixed armrest with a density of 55-60 kg/m2, made of polyurethane pouring sponge in special molds.

#### **ACCESSORY**

Wheels are caster wheels with a diameter of 50mm and made of hard plastic with 11 mm grip ring.