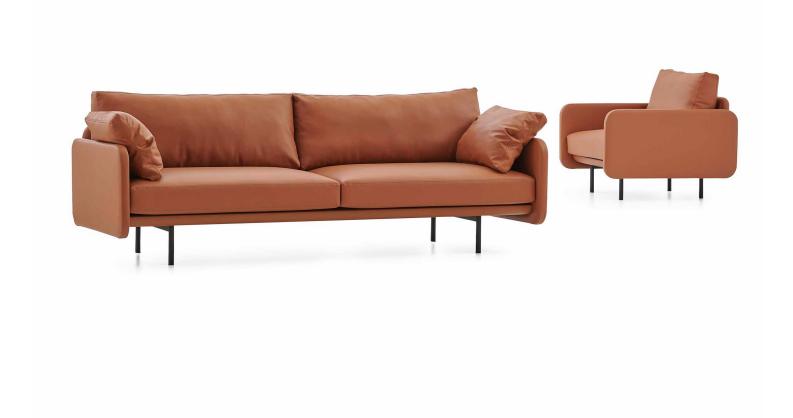

# **SAHARA**

Technical Data Sheet

Designer: Alp Nuhoğlu

Offering a comfortable session with its simple lines, Sahara also provides ease of installation with its completely removable metal skeleton. While changing the mood of the offices with its durable body, striking design and colors; meets all needs of waiting areas with its comfort.

#### **AREA OF USE**

Sahara is designed for interior spaces such as executive rooms and waiting areas.