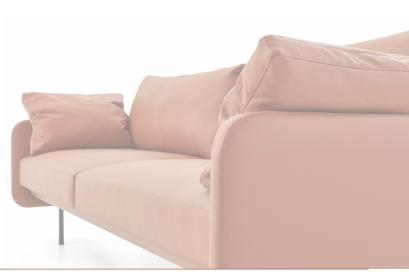

#### ARMS

Arms' wood frame is made of 30 mm thick CNC cut particle board. 10 mm thick sponge with 28 DNS density and fabric are covering it.

## **UPHOLSTERY**

Back cushions are filled with bead silicone material and covered with fabric, which ensures that it maintains its form.

Seat; 20 mm feather foam with 25 DNS density and fabric are covering 50 mm thick foam.