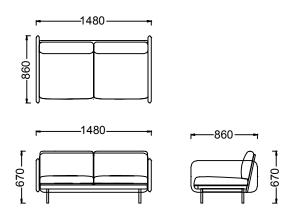

ponge with 28 DNS density and fabric are covering it.

## **UPHOLSTERY**

Back cushions are filled with bead silicone material and covered with fabric, which ensures that it maintains its form.

Seat; 20 mm feather foam with 25 DNS density and fabric are covering 50 mm thick foam.

## **ACCESORIES**

Q21mm glides made of rigid plastic material are located under the bottom of the product that is in contact with the ground.

#### **AREA OF USE**

Sahara is designed for interior spaces such as executive rooms and waiting areas.

### **DESIGNER / COLLECTION**

Sahara Product Group is designed by Alp Nuhoğlu for 2020/2021 collection.

## **MATERIAL LIBRARY**

Scan the QR code below to access Zivella's wood, metal, fabric and faux leather library.



Material Library







## **MEASUREMENTS**



BRK1852 - SAHARA DOUBLE



BRK1851 - SAHARA SINGLE



## **Package Dimensions**



BRK1851 - SAHARA SINGLE



BRK1852 - SAHARA DOUBLE



BRK1853 - SAHARA TRIPLE

Unit of measurement is milimeter.