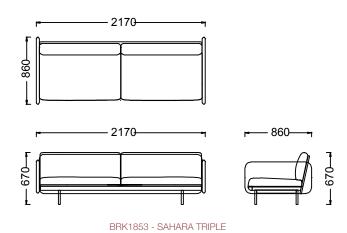

## **UPHOLSTERY**

Back cushions are filled with bead silicone material and covered with fabric, which ensures that it maintains its form.

Seat; 20 mm feather foam with 25 DNS density and fabric are covering 50 mm thick foam.

## **ACCESORIES**

Q21mm glides made of rigid plastic material are located under the bottom of the product that is in contact with the ground.

#### **AREA OF USE**

Sahara is designed for interior spaces such as executive rooms and waiting areas.

### **DESIGNER / COLLECTION**

Sahara Product Group is designed by Alp Nuhoğlu for 2020/2021 collection.

## **MATERIAL LIBRARY**

Scan the QR code below to access Zivella's wood, metal, fabric and faux leather library.



Material Library







## **MEASUREMENTS**



BRK1852 - SAHARA DOUBLE



BRK1851 - SAHARA SINGLE



## **Package Dimensions**



BRK1851 - SAHARA SINGLE



BRK1852 - SAHARA DOUBLE



BRK1853 - SAHARA TRIPLE

Unit of measurement is milimeter.