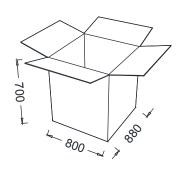

## **Package Dimensions**

BRK1851 - SAHARA SINGLE

BRK1852 - SAHARA DOUBLE

BRK1853 - SAHARA TRIPLE

Unit of measurement is milimeter.