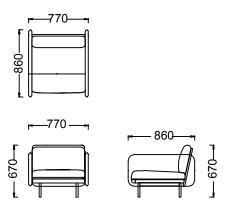

nd fabric are covering it.

## **UPHOLSTERY**

Back cushions are filled with bead silicone material and covered with fabric, which ensures that it maintains its form.

Seat; 20 mm feather foam with 25 DNS density and fabric are covering 50 mm thick foam.

## **ACCESORIES**

Q21mm glides made of rigid plastic material are located under the bottom of the product that is in contact with the ground.

#### **AREA OF USE**

Sahara is designed for interior spaces such as executive rooms and waiting areas.

### **DESIGNER / COLLECTION**

Sahara Product Group is designed by Alp Nuhoğlu for 2020/2021 collection.

## **MATERIAL LIBRARY**

Scan the QR code below to access Zivella's wood, metal, fabric and faux leather library.



Material Library







## **MEASUREMENTS**



BRK1852 - SAHARA DOUBLE



BRK1851 - SAHARA SINGLE



## **Package Dimensions**



BRK1851 - SAHARA SINGLE



BRK1852 - SAHARA DOUBLE



BRK1853 - SAHARA TRIPLE

Unit of measurement is milimeter.