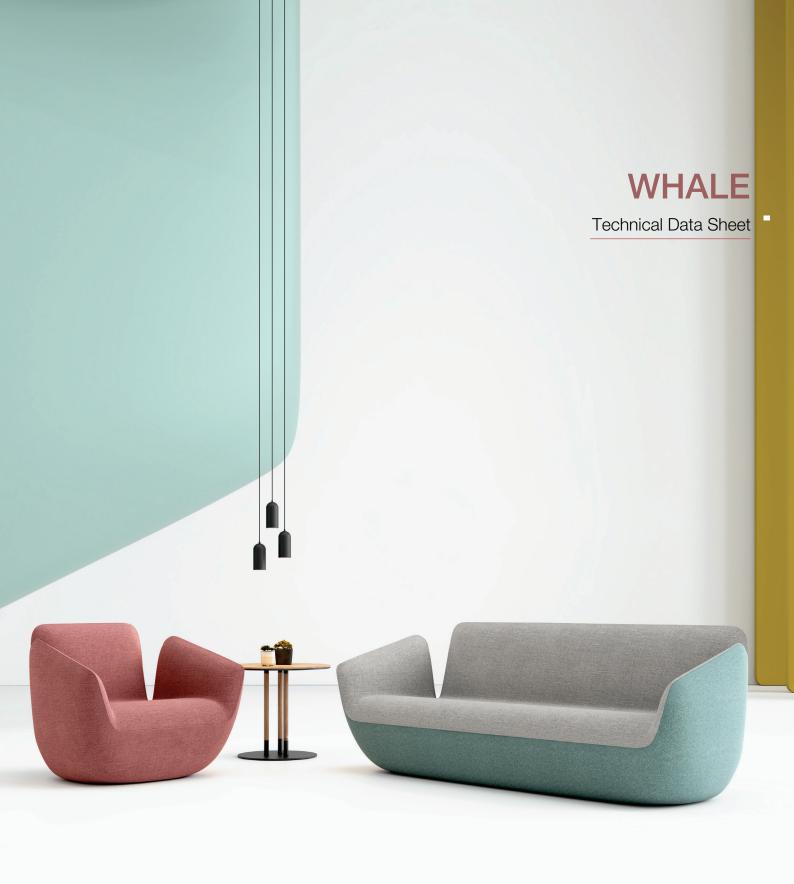

#### **AREA OF USE**

Whale Sofa Group can be used in indoor office lobbies, executive rooms and, if desired, at homes. In addition to the use of single-color fabric, the interior and the exterior are suitable for the use of different colors. The product range can adapt to fun andconcept works in interior projects.

#### **DESIGNER / COLLECTION**

Whale was designed by Selami Gündüzeri. It was designed for 2022/2023 collection.

# **WHALE**