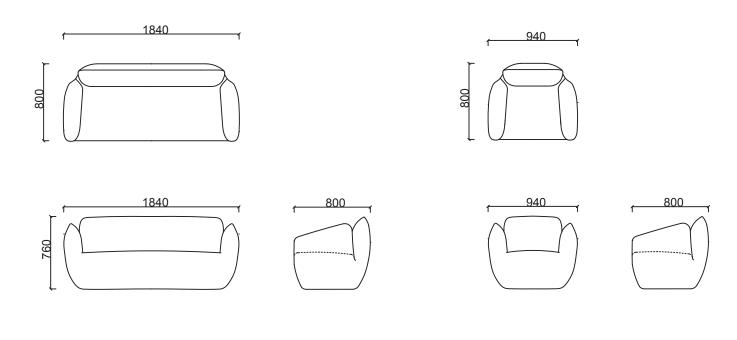

gn as much as its comfort.

#### **ACCESSORY**

Adjustable leveling glides made of plastic material are located under the bottom of the product that is in contact with the ground.

#### **AREA OF USE**

Whale Sofa Group can be used in indoor office lobbies, executive rooms and, if desired, at homes. In addition to the use of single-color fabric, the interior and the exterior are suitable for the use of different colors. The product range can adapt to fun andconcept works in interior projects.

#### **DESIGNER / COLLECTION**

Whale was designed by Selami Gündüzeri. It was designed for 2022/2023 collection.

## **MATERIAL LIBRARY**

You can access Zivella's library of wood, metal, fabric and artificial leather with the QR code below.



Material Catalo





# **WHALE**

## **MEASUREMENTS**



BRK1042 - WHALE DOUBLE BRK1041 - WHALE SINGLE