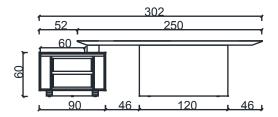

e code PLK34631S are made from 18 mm thick E1 quality melamine-coated particle board.

#### **ACCESSORIES**

Q21 mm diameter plastic caps are used under the metal tubes to prevent direct contact with the floor.

128 mm long metal handles are used for the cabinet doors.

The wooden structure is connected to the metal structure using brackets and 3.5x18 chipboard screws.

Hafele brand soft-closing internal spring hinges are used for the cabinet doors.

#### **USAGE AREA**

The Plan Bookshelf is designed for executive offices.

#### **DESIGNER / COLLECTION**

The Plan Executive Group was designed by Z Design Team for the 2019/2020 collection.

#### **MATERIAL LIBRARY**

Zivella; you can access the wood, metal, fabric, and faux leather library using the QR code below.



Material Catalog







PKMA250100 - Plan Right Square Desk with Credenza





PKMO250100 - Plan Left Square Desk with Credenza

## PLAN ROUND DESK WITH CREDENZA



PYMA250100 - Plan Right Round Desk with Credenza

120

100



PYMO250100 - Plan Left Round Desk with Credenza



## PLAN CONSOLE





PLK24050 - Plan Console



## PLAN BOOKSHELF



PLK34631 - Plan Bookshelf PLK34631S - Plan-S Bookshelf