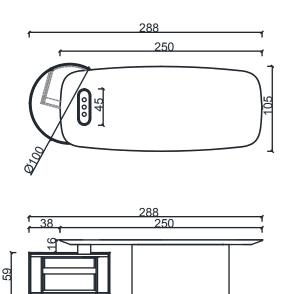

## PLAN ROUND DESK WITH CREDENZA

PYMA250100 - Plan Right Round Desk with Credenza

120

100

PYMO250100 - Plan Left Round Desk with Credenza