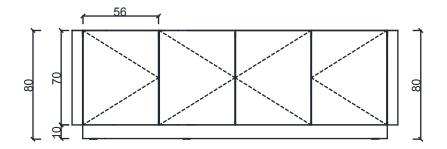

wooden structure is connected to the metal structure using brackets and 3.5x18 chipboard screws.

Hafele brand soft-closing internal spring hinges are used for the cabinet doors.

#### **USAGE AREA**

The Plan Bookshelf is designed for executive offices.

#### **DESIGNER / COLLECTION**

The Plan Executive Group was designed by Z Design Team for the 2019/2020 collection.

#### **MATERIAL LIBRARY**

Zivella; you can access the wood, metal, fabric, and faux leather library using the QR code below.



Material Catalog







PKMA250100 - Plan Right Square Desk with Credenza





PKMO250100 - Plan Left Square Desk with Credenza

## PLAN ROUND DESK WITH CREDENZA



PYMA250100 - Plan Right Round Desk with Credenza

120

100



PYMO250100 - Plan Left Round Desk with Credenza



## PLAN CONSOLE





PLK24050 - Plan Console



## PLAN BOOKSHELF



PLK34631 - Plan Bookshelf PLK34631S - Plan-S Bookshelf