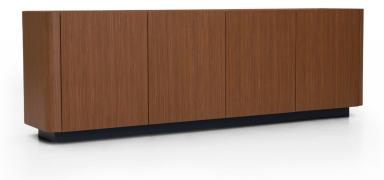

#### **WOODEN STRUCTURE**

The tabletop and desk legs are made from 30 mm thick E1 quality particle board, melamine-coated on both sides, with impact-resistant PVC edging.

All the panels of the credenza are also made from 30 mm and 18 mm thick E1 quality melamine-coated particle board. The drawer bases are produced from 8 mm thick particle board.

The credenza includes two recessed cable covers for cable management and plug unit positioning.

The credenza drawers and doors are handle-free, and a round plastic cable cover is used for cable routing through the credenza base.