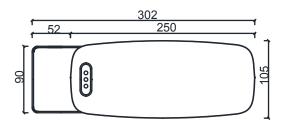

## PLAN ROUND DESK WITH CREDENZA

PYMA250100 - Plan Right Round Desk with Credenza

120

100

PYMO250100 - Plan Left Round Desk with Credenza