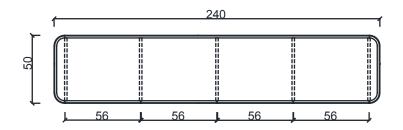

e wooden structure is connected to the metal structure using brackets and 3.5x18 chipboard screws.

Hafele brand soft-closing internal spring hinges are used for the cabinet doors.

#### **USAGE AREA**

The Plan Bookshelf is designed for executive offices.

#### **DESIGNER / COLLECTION**

The Plan Executive Group was designed by Z Design Team for the 2019/2020 collection.

#### **MATERIAL LIBRARY**

Zivella; you can access the wood, metal, fabric, and faux leather library using the QR code below.



Material Catalog







PKMA250100 - Plan Right Square Desk with Credenza





PKMO250100 - Plan Left Square Desk with Credenza

## PLAN ROUND DESK WITH CREDENZA



PYMA250100 - Plan Right Round Desk with Credenza

120

100



PYMO250100 - Plan Left Round Desk with Credenza



## PLAN CONSOLE





PLK24050 - Plan Console



## PLAN BOOKSHELF



PLK34631 - Plan Bookshelf PLK34631S - Plan-S Bookshelf