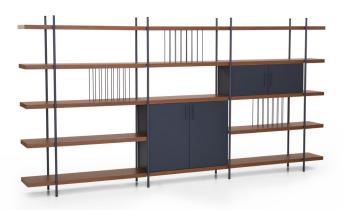

### PLAN BOOKSHELF

Designer: Z Design Team

A stylish option where functionality and aesthetics meet...

#### **METAL STRUCTURE**

The bookshelf consists of two modules made from Q22 mm diameter DKP tubes and 10x10 mm metal flat bars. All metal parts are coated with a 90-micron thick textured electrostatic powder paint.

#### **WOODEN STRUCTURE**

The shelves and cabinets are made from 18 mm thick MDF. The MDF can be either wood-veneered or lacquered.

The shelves and cabinets of the product with the code PLK34631S are made from 18 mm thick E1 quality melamine-coated particle board.

#### **ACCESSORIES**

Q21 mm diameter plastic caps are used under the metal tubes to prevent direct contact with the floor.

128 mm long metal handles are used for the cabinet doors.

The wooden structure is connected to the metal structure using brackets and 3.5x18 chipboard screws.

## PLAN BOOKSHELF

PLK34631 - Plan Bookshelf PLK34631S - Plan-S Bookshelf