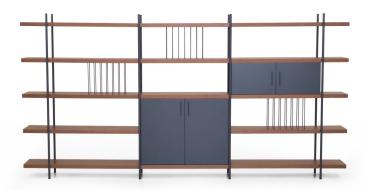

### PLAN BOOKSHELF

Designer: Z Design Team

A stylish option where functionality and aesthetics meet...

## PLAN BOOKSHELF

PLK34631 - Plan Bookshelf PLK34631S - Plan-S Bookshelf