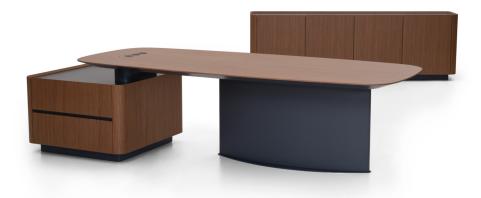

### PLAN EXECUTIVE DESK

Designer: Z Design Team

In a space where the executive spends more time than at home, holds numerous meetings throughout the day, hosts guests, and resolves crises, Plan fulfills all the functions expected of it.

Plan, formed from the flawless combination of two different geometric forms, represents ease of communication.

#### **WOODEN STRUCTURE**

The tabletop and desk legs are made from 30 mm thick E1 quality particle board, melamine-coated on both sides, with impact-resistant PVC edging.

All the panels of the credenza are also made from 30 mm and 18 mm thick E1 quality melamine-coated particle board. The drawer bases are produced from 8 mm thick particle board.

The credenza includes two recessed cable covers for cable management and plug unit positioning.

The credenza drawers and doors are handle-free, and a round plastic cable cover is used for cable routing through the credenza base.