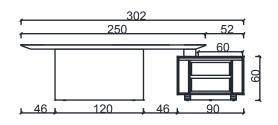

#### **MATERIAL LIBRARY**

Zivella; you can access the wood, metal, fabric, and faux leather library using the QR code below.

Material Catalog

PKMA250100 - Plan Right Square Desk with Credenza

PKMO250100 - Plan Left Square Desk with Credenza