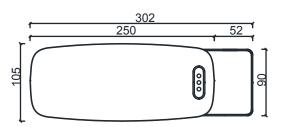

## PLAN ROUND DESK WITH CREDENZA

PYMA250100 - Plan Right Round Desk with Credenza

120

100

PYMO250100 - Plan Left Round Desk with Credenza