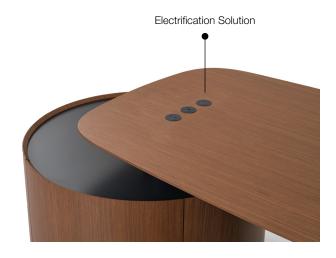

The credenza includes two recessed cable covers for cable management and plug unit positioning.

The credenza drawers and doors are handle-free, and a round plastic cable cover is used for cable routing through the credenza base.

#### **ACCESSORIES**

The table panels are demountable, and Minifix, double-sided Minifix, and dowel connection elements are used for assembly.

The legs are equipped with hard plastic glides.

The doors are fitted with Hafele brand internal spring hinges, both soft-closing and regular.