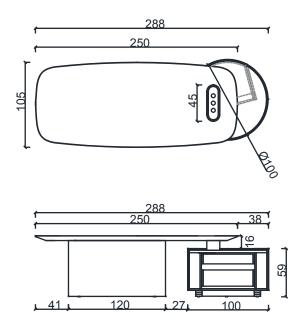

## PLAN ROUND DESK WITH CREDENZA

PYMA250100 - Plan Right Round Desk with Credenza

120

100

PYMO250100 - Plan Left Round Desk with Credenza