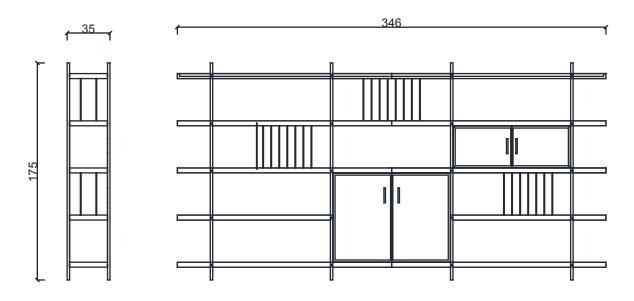

ture using brackets and 3.5x18 chipboard screws.

Hafele brand soft-closing internal spring hinges are used for the cabinet doors.

#### **USAGE AREA**

The Plan Bookshelf is designed for executive offices.

#### **DESIGNER / COLLECTION**

The Plan Executive Group was designed by Z Design Team for the 2019/2020 collection.

#### **MATERIAL LIBRARY**

Zivella; you can access the wood, metal, fabric, and faux leather library using the QR code below.



Material Catalog







PKMA250100 - Plan Right Square Desk with Credenza





PKMO250100 - Plan Left Square Desk with Credenza

## PLAN ROUND DESK WITH CREDENZA



PYMA250100 - Plan Right Round Desk with Credenza

120

100



PYMO250100 - Plan Left Round Desk with Credenza



## PLAN CONSOLE





PLK24050 - Plan Console



## PLAN BOOKSHELF



PLK34631 - Plan Bookshelf PLK34631S - Plan-S Bookshelf