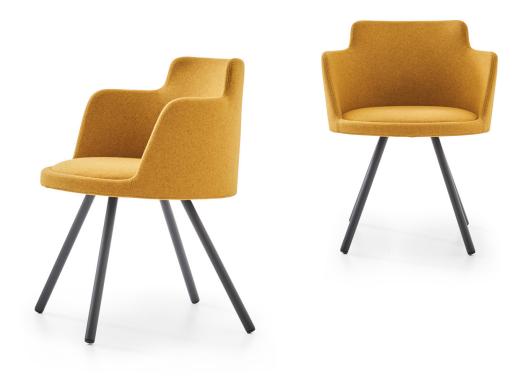

# SAR GUEST METAL LEG

Designer: Z Design Team

With its deep seating and body embracing from both sides, Sar is extremely comfortable and inviting. It is possible to create warm and friendly waiting spaces in all kinds of venues. Different leg alternatives make Sar adaptable to various utility purposes.or.

#### **LEG**

The metal base is manufactured from DKP metal profile tube with Q28mm diameter and 2mm wall thickness. For the connection between the base and polyurethane, 5mm metal sheet welded to the base is used. The base has electrostatic powder coating (oven-dying) or is chrome plated.

#### **FRAME**

Monoblock frame is made of polyurethane molded foam with a density of 55 kg/m3 shaped in special molds.

The seat part is upholstered with 2cm thick 28DNS gray foam and 2cm thick 25DNS HR foam on 12mm raw MDF material.