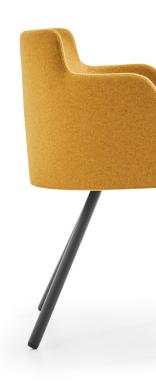

#### **LEG**

The metal base is manufactured from DKP metal profile tube with Q28mm diameter and 2mm wall thickness. For the connection between the base and polyurethane, 5mm metal sheet welded to the base is used. The base has electrostatic powder coating (oven-dying) or is chrome plated.

# **ACCESSORY**

On the surface of the base in contact with the ground, there is a fixed internal oval pad made of rigid plastic material.