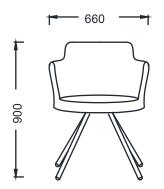

# **MEASUREMENTS**

BRK203 - SAR GUEST METAL LEG (Static) BRK203K - SAR GUEST METAL LEG (Chrome)