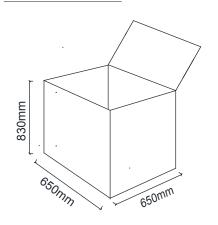

.

The seat part is upholstered with 2cm thick 28DNS gray foam and 2cm thick 25DNS HR foam on 12mm raw MDF material.

# **ACCESSORY**

On the surface of the base in contact with the ground, there is a fixed internal oval pad made of rigid plastic material.

#### **AREA OF USE**

Sar Guest Metal Leg is designed for interiors such as office rooms, meeting rooms.

#### **DESIGNER / COLLECTION**

Sar Product Group was designed by Z Design Team. It was designed for 2022/2023 collection.

### **MATERIAL LIBRARY**

You can access Zivella's library of wood, metal, fabric and artificial leather with the QR code below.



Material Library







# SAR GUEST METAL LEG

# **MEASUREMENTS**







BRK203 - SAR GUEST METAL LEG (Static) BRK203K - SAR GUEST METAL LEG (Chrome)

### **Parcel Measurements**





Unit of measurement is milimeters.