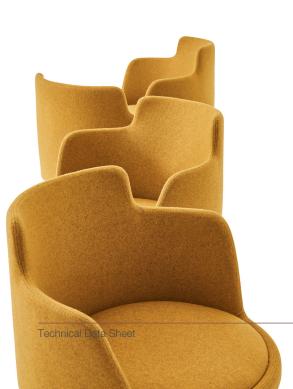

#### **FRAME**

Monoblock frame is made of polyurethane molded foam with a density of 55 kg/m3 shaped in special molds.

The seat part is upholstered with 2cm thick 28DNS gray foam and 2cm thick 25DNS HR foam on 12mm raw MDF material.