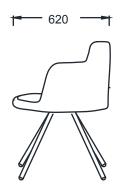

# **MEASUREMENTS**

BRK203 - SAR GUEST METAL LEG (Static) BRK203K - SAR GUEST METAL LEG (Chrome)